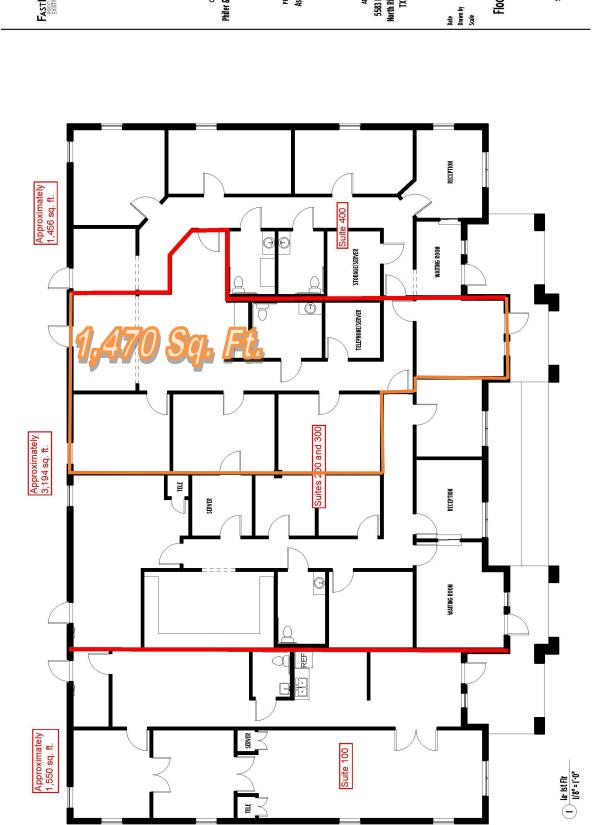

#### **SUITES**

Suite 100 1,550 Sq. Ft.

### For Information

Don D. Phifer 817-427-9545 office 817-239-7100 cell Phifer@LandDeals.com

CLIENT: Phifer & Associates

PROJECT: As-Builts 5/10/21 J.Browns [/8" = f·0"

Floor Plan

ADDRESS:
5583 Davis Blvd
North Richland Hills,
TX 76180