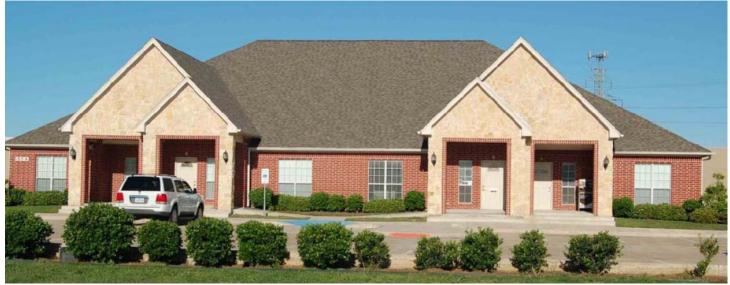

#### **LOCATION**

West side of Davis Blvd. at Emerald Hills Way in North Richland Hills, Texas. Building is at a lighted intersection and is 1 mile north of NE Loop 820.

#### **COMMENTS**

- -Property located at a lighted intersection.
- -Parking Ratio 4.2 per 1,000.
- -General Office finish out.