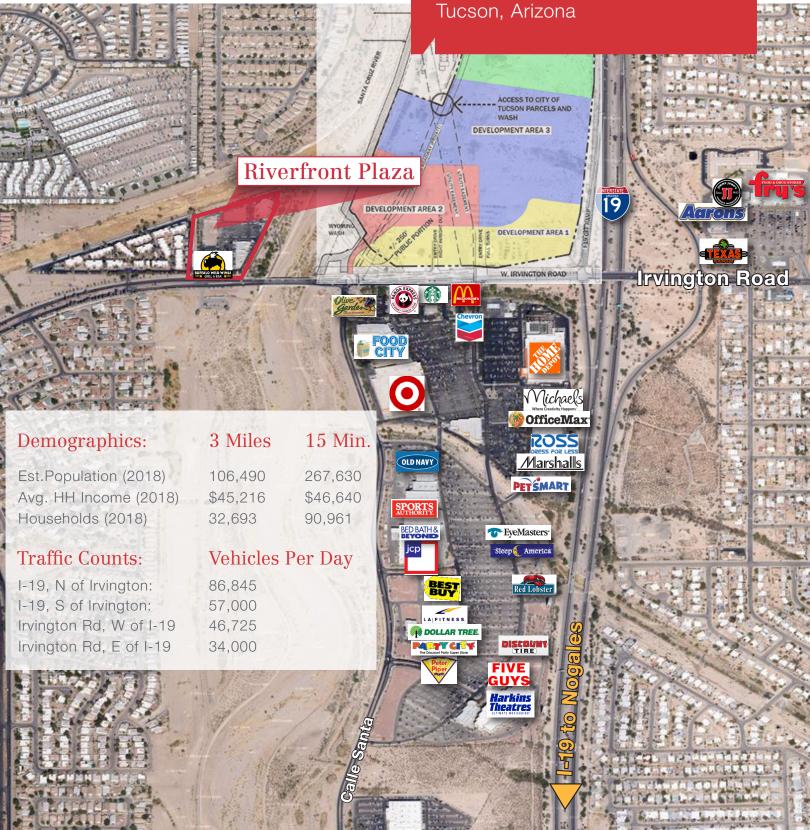

For Sale or Lease - Build-to-Suit

Riverfront Plaza 1380 W Irvington Rd Tucson, Arizona