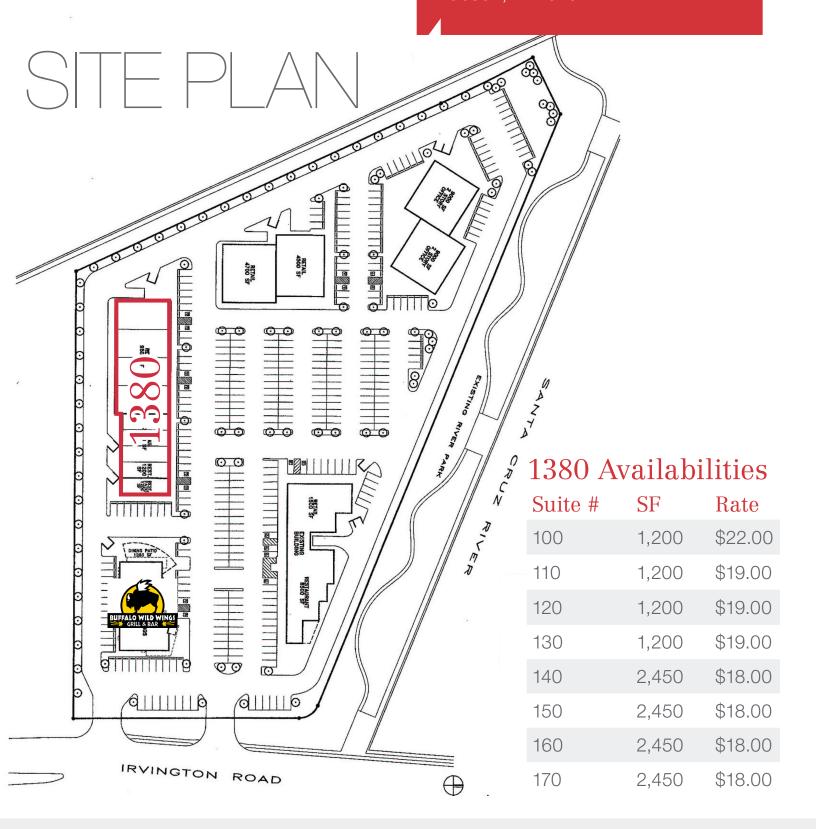

For Lease: \$18.00-\$22.00/SF NNN

## **Property Features**

- New construction build-to-suit
- Great trade area position
- Join Buffalo Wild Wings and other strong performing retail tenants
- Close proximity to I-19 & Downtown Tucson
- 1,200 SF to 14,600 SF available
- Ideal for retail, restaurant and office uses
- Vacant Fully Improved PADs also Available for Sale - Contact Agent for Pricing

# BUILDING ELEVATION & FLOOR PLAN