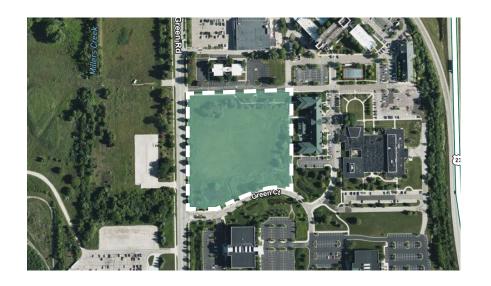

# 3525 Green Court

ANN ARBOR, MICHIGAN 48105

\$7,200,000 Asking Price



### **Property Highlights**

- First Time on the Market
- Adjacent to University of Michigan's North Campus
- 4 Miles to Downtown Ann Arbor

- PUD Zoning Allows Residential, Hospitality, Office, and R&D Uses
- Proximity to US-23, Bus Line, Local Retail
- Opportunity for Additional Density

### **Property Features**

7.16

Available Acreage

PUD



# **Proximity Map**





# Surrounding Retail





# **Property Photos**









#### **Contact Us**

#### **Tim Guest**

Vice President +1 248 936 6836 tim.guest@cbre.com

© 2022 CBRE, Inc. All rights reserved. This information has been obtained from sources believed reliable, but has not been verified for accuracy or completeness. You should conduct a careful, independent investigation of the property and verify all information. Any reliance on this information is solely at your own risk. CBRE and the CBRE logo are service marks of CBRE, Inc. All other marks displayed on this document are the property of their respective owners, and the use of such logos does not imply any affiliation with or endorsement of CBRE. Photos herein are the property of their respective owners. Use of these