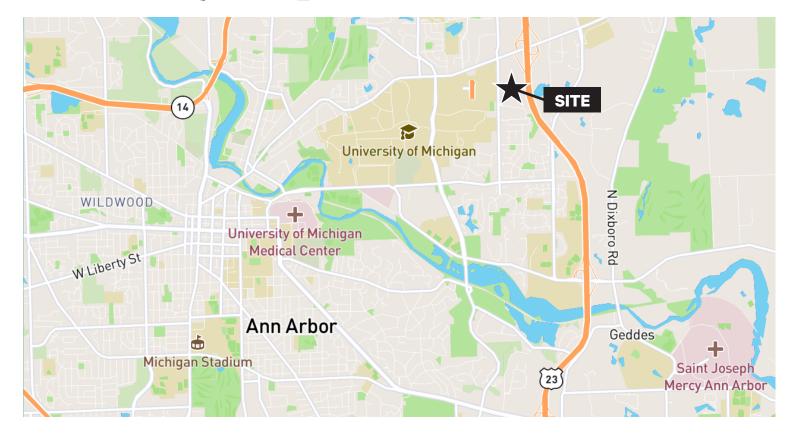

# **Proximity Map**

### **Property Highlights**

- First Time on the Market
- Adjacent to University of Michigan's North Campus
- 4 Miles to Downtown Ann Arbor

- PUD Zoning Allows Residential, Hospitality, Office, and R&D Uses
- Proximity to US-23, Bus Line, Local Retail
- Opportunity for Additional Density