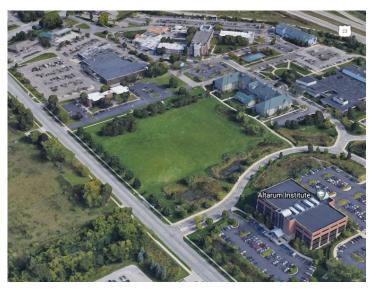

# 3525 Green Court

ANN ARBOR, MICHIGAN 48105

\$7,200,000 Asking Price



### **Property Highlights**

- First Time on the Market
- Adjacent to University of Michigan's North Campus
- 4 Miles to Downtown Ann Arbor

- PUD Zoning Allows Residential, Hospitality, Office, and R&D Uses
- Proximity to US-23, Bus Line, Local Retail
- Opportunity for Additional Density

### **Property Features**

7.16

Available Acreage

PUD



# **Proximity Map**





# Surrounding Retail





# **Property Photos**









#### **Contact Us**

#### **Tim Guest**

Vice President +1 248 936 6836 tim.guest@cbre.com

© 2022 CBRE, Inc. All rights reserved. This information has been obtained from sources believed reliable, but has not been verified for accuracy or completeness. You should conduct a careful, independent investigation of the property and verify all information. Any reliance on this information is solely at your own risk. CBRE and the CBRE logo are service marks of CBRE, Inc. All other marks displayed on this document are the property of their respective owners, and the use of such logos does not imply any affiliation with or endorsement of CBRE. Photos herein are the property of their respective owners. Use of these images without the express written consent of the owner is prohibited.