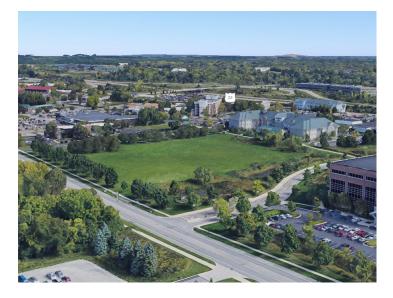

# 3525 Green Court

ANN ARBOR, MICHIGAN 48105

\$7,200,000 Asking Price



### **Property Highlights**

- First Time on the Market
- Adjacent to University of Michigan's North Campus
- 4 Miles to Downtown Ann Arbor

- PUD Zoning Allows Residential, Hospitality, Office, and R&D Uses
- Proximity to US-23, Bus Line, Local Retail
- Opportunity for Additional Density

### **Property Features**

7.16

Available Acreage

PUD



# **Proximity Map**





# Surrounding Retail





# **Property Photos**









#### **Contact Us**

#### **Tim Guest**

Vice President +1 248 936 6836 tim.guest@cbre.com

© 2022 CBRE, Inc. All rights reserved. This information has been obtained from sources believed reliable, but has not been verified for accuracy or completeness. You should conduct a careful, independent investigation of the property and verify all information. Any reliance on this information is solely at your own risk. CBRE and the CBRE logo are service marks of CBRE, Inc. All other marks displayed on this document are the property of their respective owners, and the use of such logos does not imply any affiliation with or endorsement of CBRE. Photos herein are the property of their respective owners. Use of these images without the express written consent of the owner is prohibited.