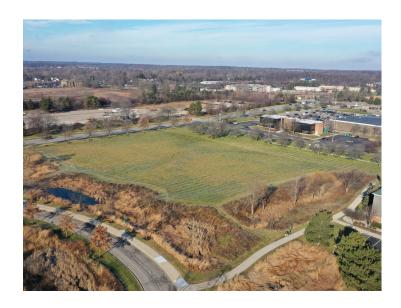

# 3525 Green Court

ANN ARBOR, MICHIGAN 48105

\$7,200,000 Asking Price



### **Property Highlights**

- First Time on the Market
- Adjacent to University of Michigan's North Campus
- 4 Miles to Downtown Ann Arbor

- PUD Zoning Allows Residential, Hospitality, Office, and R&D Uses
- Proximity to US-23, Bus Line, Local Retail
- Opportunity for Additional Density

### **Property Features**

7.16

Available Acreage

PUD



# **Proximity Map**





# Surrounding Retail





# **Property Photos**









#### **Contact Us**

#### **Tim Guest**

Vice President +1 248 936 6836 tim.guest@cbre.com

© 2022 CBRE, Inc. All rights reserved. This information has been obtained from sources believed reliable, but has not been verified for accuracy or completeness. You should conduct a careful, independent investigation of the property and verify all information. Any reliance on this information is solely at your own risk. CBRE and the CBRE logo are service marks of CBRE, Inc. All other marks displayed on this document are the property of their respective owners, and the use of such logos does not imply any affiliation with or endorsement of CBRE. Photos herein are the property of their respective owners. Use of these images without the express written consent of the owner is prohibited.