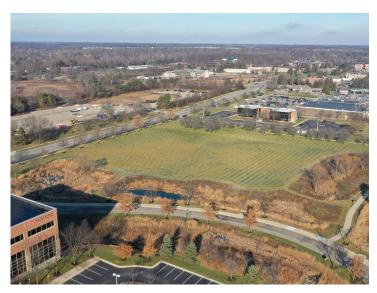

# 3525 Green Court

ANN ARBOR, MICHIGAN 48105

\$7,200,000 Asking Price



### **Property Highlights**

- First Time on the Market
- Adjacent to University of Michigan's North Campus
- 4 Miles to Downtown Ann Arbor

- PUD Zoning Allows Residential, Hospitality, Office, and R&D Uses
- Proximity to US-23, Bus Line, Local Retail
- Opportunity for Additional Density

### **Property Features**

7.16

Available Acreage

PUD



# **Proximity Map**





# Surrounding Retail





# **Property Photos**









#### **Contact Us**

#### **Tim Guest**

Vice President +1 248 936 6836 tim.guest@cbre.com

© 2022 CBRE, Inc. All rights reserved. This information has been obtained from sources believed reliable, but has not been verified for accuracy or completeness. You should conduct a careful, independent investigation of the property and verify all information. Any reliance on this information is solely at your own risk. CBRE and the CBRE logo are service marks of CBRE, Inc. All other marks displayed on this document are the property of their respective owners, and the use of such logos does not imply any affiliation with or endorsement of CBRE. Photos herein are the property of their respective owners. Use of these images without the express written consent of the owner is prohibited.