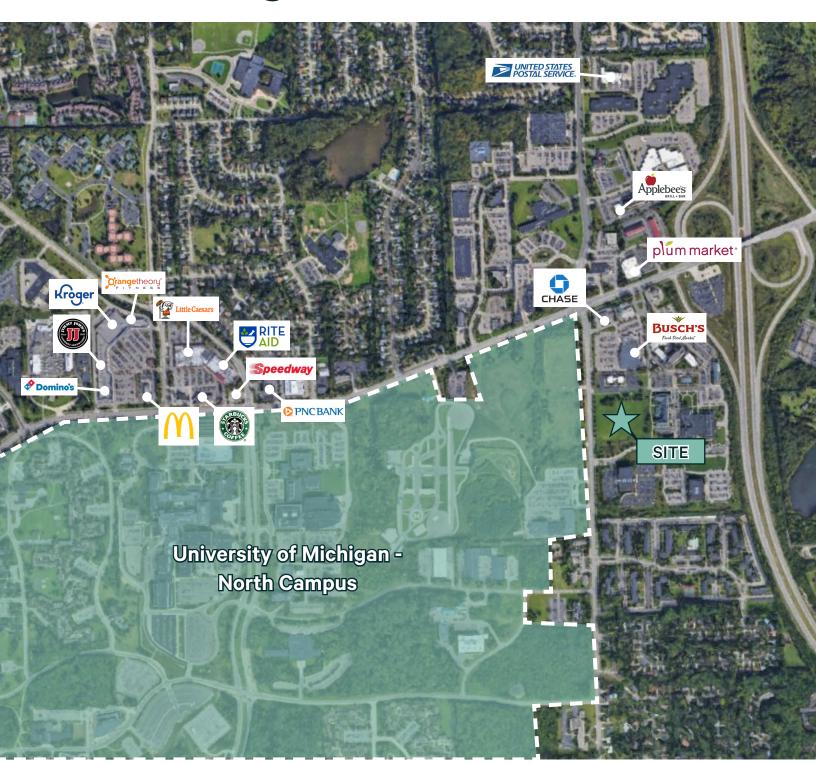

# 3525 Green Court

ANN ARBOR, MICHIGAN 48105

\$7,200,000 Asking Price



### **Property Highlights**

- First Time on the Market
- Adjacent to University of Michigan's North Campus
- 4 Miles to Downtown Ann Arbor

- PUD Zoning Allows Residential, Hospitality, Office, and R&D Uses
- Proximity to US-23, Bus Line, Local Retail
- Opportunity for Additional Density

### **Property Features**

7.16

Available Acreage

PUD



# **Proximity Map**





# Surrounding Retail





# **Property Photos**









#### **Contact Us**

#### **Tim Guest**

Vice President +1 248 936 6836 tim.guest@cbre.com

© 2022 CBRE, Inc. All rights reserved. This information has been obtained from sources believed reliable, but has not been verified for accuracy or completeness. You should conduct a careful, independent investigation of the property and verify all information. Any reliance on this information is solely at your own risk. CBRE and the CBRE logo are service marks of CBRE, Inc. All other marks displayed on this document are the property of their respective owners, and the use of such logos does not imply any affiliation with or endorsement of CBRE. Photos herein are the property of their respective owners. Use of these images without the express written consent of the