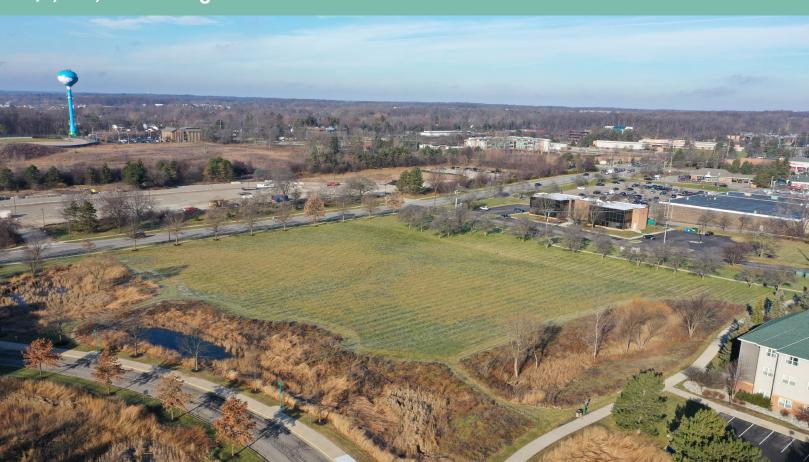

# 3525 Green Court

ANN ARBOR, MICHIGAN 48105

\$7,200,000 Asking Price



### **Property Highlights**

- First Time on the Market
- Adjacent to University of Michigan's North Campus
- 4 Miles to Downtown Ann Arbor

- PUD Zoning Allows Residential, Hospitality, Office, and R&D Uses
- Proximity to US-23, Bus Line, Local Retail
- Opportunity for Additional Density

### **Property Features**

7.16

Available Acreage

PUD



# **Proximity Map**





# Surrounding Retail





# **Property Photos**









#### **Contact Us**

#### **Tim Guest**

Vice President +1 248 936 6836 tim.guest@cbre.com

© 2022 CBRE, Inc. All rights reserved. This information has been obtained from sources believed reliable, but has not been verified for accuracy or completeness. You should conduct a careful, independent investigation of the property and verify all information. Any reliance