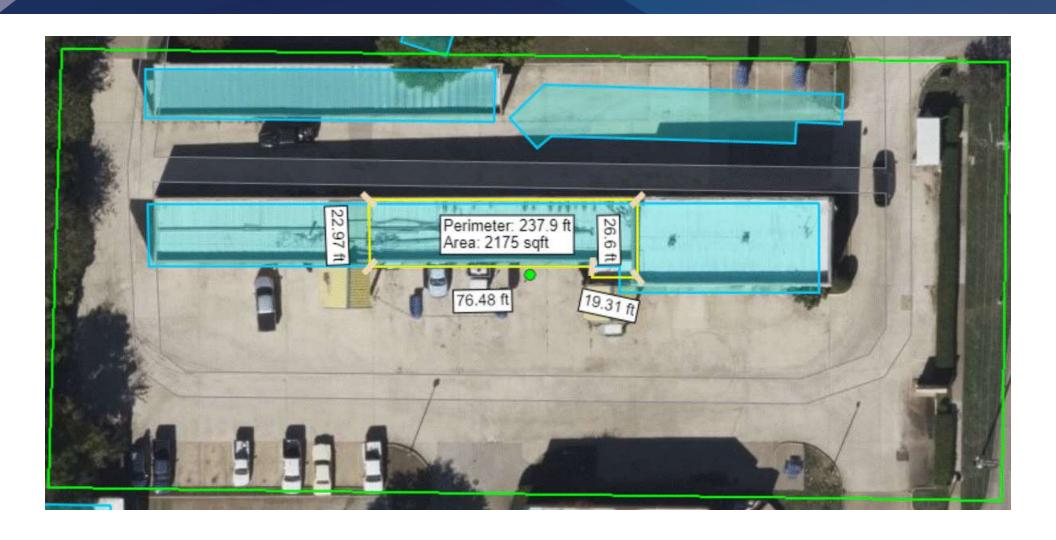

#### **OFFERING SUMMARY**

| Lease Rate:      |           |           | \$15.00 SF/yr (MG) |  |  |
|------------------|-----------|-----------|--------------------|--|--|
| Available SF:    |           |           | 2,100 SF           |  |  |
| Lot Size:        |           |           | 49,071 SF          |  |  |
| Building Size:   |           |           | 7,806 SF           |  |  |
| DEMOGRAPHICS     | 0.3 MILES | 0.5 MILES | 1 MILE             |  |  |
| Total Households | 636       | 1,677     | 5,482              |  |  |