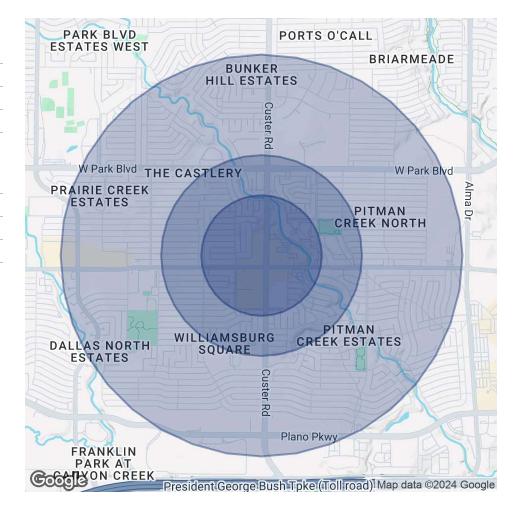

#### **OFFERING SUMMARY**

| Lease Rate:      |           |           | \$15.00 SF/yr (MG) |  |  |
|------------------|-----------|-----------|--------------------|--|--|
| Available SF:    |           |           | 2,100 SF           |  |  |
| Lot Size:        |           |           | 49,071 SF          |  |  |
| Building Size:   |           |           | 7,806 SF           |  |  |
| DEMOGRAPHICS     | 0.3 MILES | 0.5 MILES | 1 MILE             |  |  |
| Total Households | 636       | 1,677     | 5,482              |  |  |

| DEMOGRAPHICS      | U.3 MILES | 0.5 MILES | 1 MILE    |  |
|-------------------|-----------|-----------|-----------|--|
| Total Households  | 636       | 1,677     | 5,482     |  |
| Total Population  | 1,467     | 4,036     | 13,725    |  |
| Average HH Income | \$123,285 | \$133,151 | \$142,588 |  |
|                   |           |           |           |  |

## LEASE

| POPULATION           | 0.3 MILES | 0.5 MILES | 1 MILE |
|----------------------|-----------|-----------|--------|
| Total Population     | 1,467     | 4,036     | 13,725 |
| Average Age          | 41        | 42        | 44     |
| Average Age (Male)   | 39        | 41        | 43     |
| Average Age (Female) | 42        | 43        | 46     |

| HOUSEHOLDS & INCOME | 0.3 MILES | 0.5 MILES | 1 MILE    |
|---------------------|-----------|-----------|-----------|
| Total Households    | 636       | 1,677     | 5,482     |
| # of Persons per HH | 2.3       | 2.4       | 2.5       |
| Average HH Income   | \$123,285 | \$133,151 | \$142,588 |
| Average House Value | \$421,720 | \$422,920 | \$432,354 |

Demographics data derived from AlphaMap

 Darrin Coles CCIM
 Cristie Coles

 469 794 6080
 469 794 6080

 TX #755167
 TX #0628110