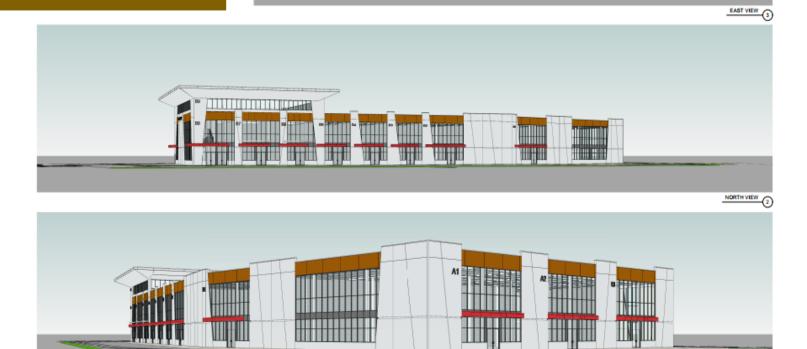

## <u>Exterior</u>

- 9 Industrial Condominium Units
- 5 Office Condominium Units
- Architectural Pre-Cast & Glazing
- Aluminum Accent Panel Façade
- TL & DI Shipping Doors Options
- Roof Curb to Accommodate HVAC
- Parking Spot Ownership Option
- Common Area Parking

## **BUILDING SPECIFICATIONS (Interior)**

- 28' Clear Height to underside of steel joist
- Slab On Grade Smooth Trowel Finished Re-enforced Concrete Floor Slab
- Concrete Block or Drywall Fire Rated Demising Walls
- 100 Amp Electrical Service to Unfused Disconnect Switch
- Suspended Gas Fired Unit Heaters in Warehouse Area / Fire Sprinkler System
- Rough In Plumbing for Future Bathroom
- 2nd Floor Office Condominiums Serviced By Elevator & Stairs (E & O E)