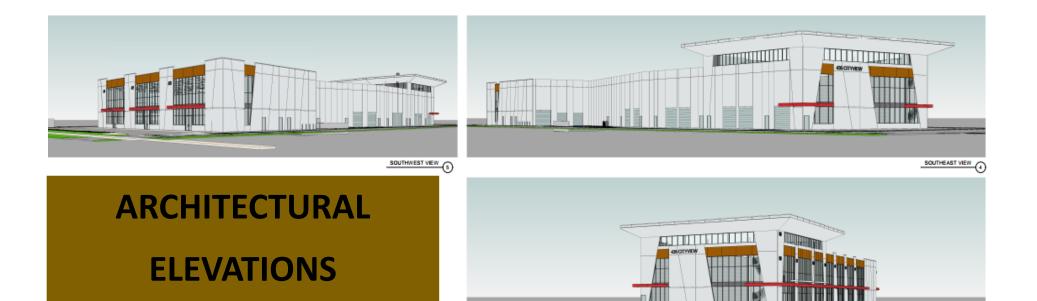

## <u>Exterior</u>

- 9 Industrial Condominium Units
- 5 Office Condominium Units
- Architectural Pre-Cast & Glazing
- Aluminum Accent Panel Façade
- TL & DI Shipping Doors Options
- Roof Curb to Accommodate HVAC
- Parking Spot Ownership Option
- Common Area Parking

## **BUILDING SPECIFICATIONS (Interior)**

- 28' Clear Height to underside of steel joist
- Slab On Grade Smooth Trowel Finished Re-enforced Concrete Floor Slab
- Concrete Block or Drywall Fire Rated Demising Walls
- 100 Amp Electrical Service to Unfused Disconnect Switch
- Suspended Gas Fired Unit Heaters in Warehouse Area / Fire Sprinkler System
- Rough In Plumbing for Future Bathroom
- 2nd Floor Office Condominiums Serviced By Elevator & Stairs (E & O E)