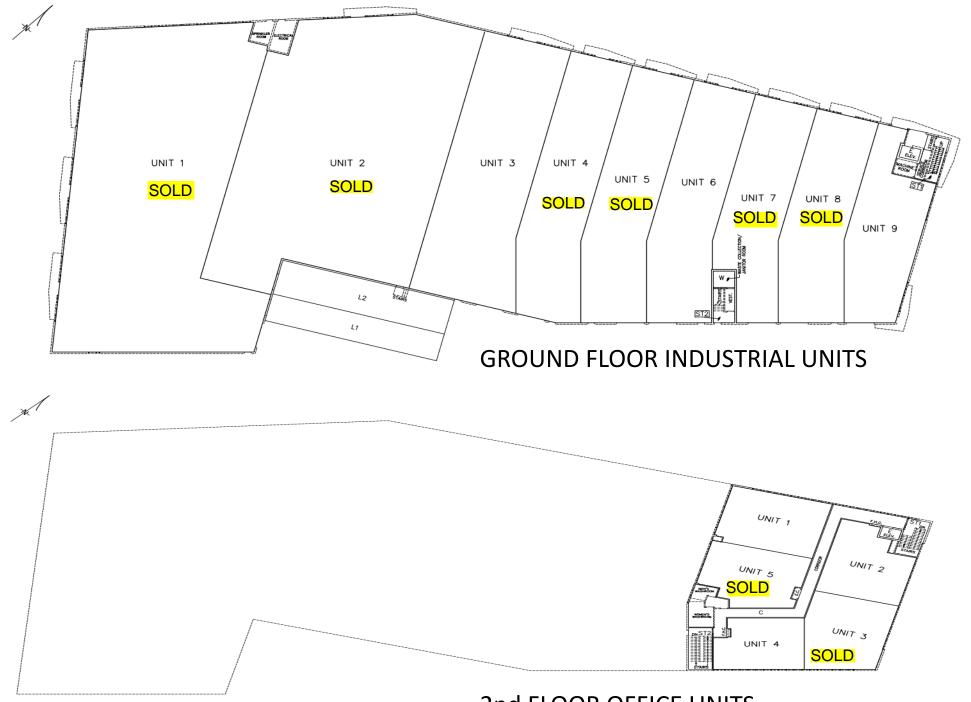

### Cityview / 400 Business Centre 435 Cityview Blvd Vaughan, Ontario

| <u>Unit</u> | Total Area Sq.Ft. Shipping |             | Clear Height | Power   |
|-------------|----------------------------|-------------|--------------|---------|
| Unit 1      | 11,933                     | 1 TL / 1 DI | 28'          | 100 Amp |
| Unit 2      | 11,944                     | 1 TL        | 28'          | 100 Amp |
| Unit 3      | 5,356                      | 1 DI        | 28'          | 100 Amp |
| Unit 4      | 3,579                      | 1 DI        | 28'          | 100 Amp |
| Unit 5      | 3,591                      | 1 DI        | 28'          | 100 Amp |
| Unit 6      | 3,369                      | 1 DI        | 28'          | 100 Amp |
| Unit 7      | 3,049                      | 1 DI        | 28'          | 100 Amp |
| Unit 8      | 2,978                      | 1 DI        | 28'          | 100 Amp |
| Unit 9      | 2,640                      | 1 DI        | 28'          | 100 Amp |

#### Second Floor Office Condominium Total 9,648 Sq.Ft.

| <u>Unit</u> | <u>Total Area Sq.Ft.</u> |  |
|-------------|--------------------------|--|
| U 101       | 1,547                    |  |
| U 102       | 1,541                    |  |
| U 103       | 1,529                    |  |
| U 104       | 1,188                    |  |
| U 105       | 1,508                    |  |

2nd FLOOR OFFICE UNITS