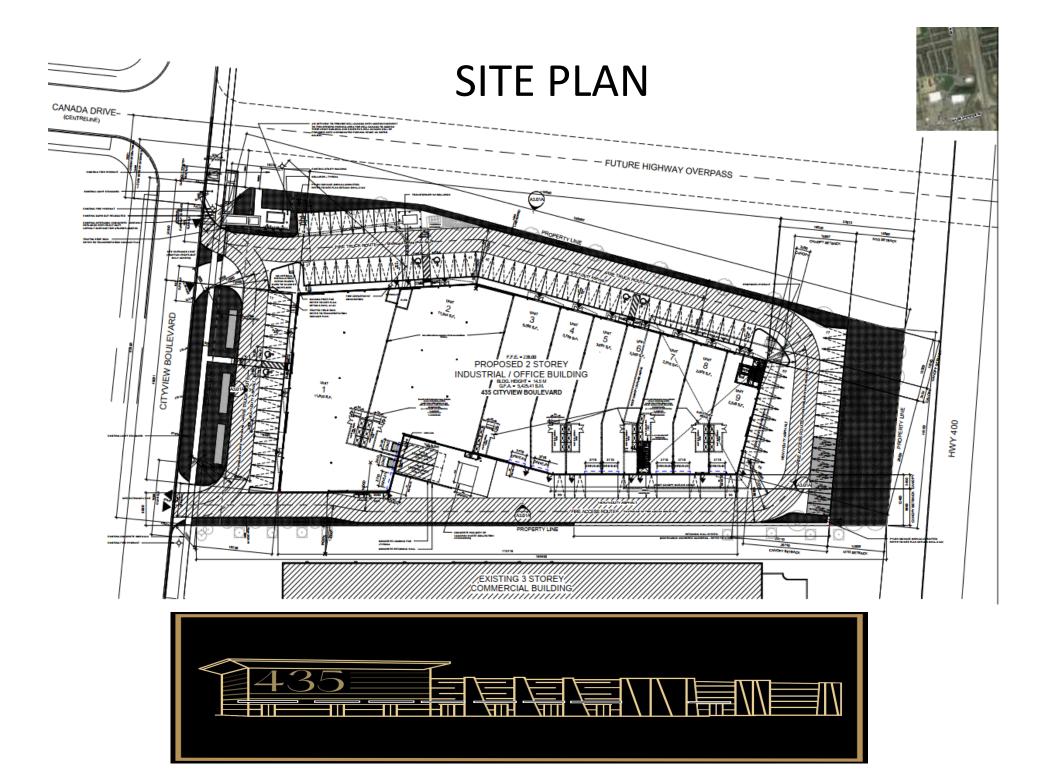

### Cityview / 400 Business Centre 435 Cityview Blvd Vaughan, Ontario

| <u>Unit</u> | Total Area Sq.Ft. Shipping |             | Clear Height | Power   |
|-------------|----------------------------|-------------|--------------|---------|
| Unit 1      | 11,933                     | 1 TL / 1 DI | 28'          | 100 Amp |
| Unit 2      | 11,944                     | 1 TL        | 28'          | 100 Amp |
| Unit 3      | 5,356                      | 1 DI        | 28'          | 100 Amp |
| Unit 4      | 3,579                      | 1 DI        | 28'          | 100 Amp |
| Unit 5      | 3,591                      | 1 DI        | 28'          | 100 Amp |
| Unit 6      | 3,369                      | 1 DI        | 28'          | 100 Amp |
| Unit 7      | 3,049                      | 1 DI        | 28'          | 100 Amp |
| Unit 8      | 2,978                      | 1 DI        | 28'          | 100 Amp |
| Unit 9      | 2,640                      | 1 DI        | 28'          | 100 Amp |

#### Second Floor Office Condominium Total 9,648 Sq.Ft.

| <u>Unit</u> | <u>Total Area Sq.Ft.</u> |  |
|-------------|--------------------------|--|
| U 101       | 1,547                    |  |
| U 102       | 1,541                    |  |
| U 103       | 1,529                    |  |
| U 104       | 1,188                    |  |
| U 105       | 1,508                    |  |