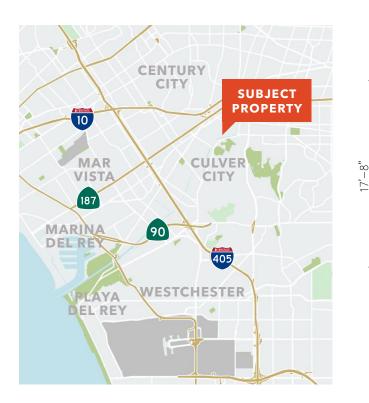

ity

UNIT 8653 3,000 SF **EXISTING OFFICE** 450 SF **CLEAR HEIGHT** 23 Feet **OFFICE** entirely upstairs **RESTROOMS** two (2)





This information supplied herein is from sources we deem reliable. It is provided without any representation, warranty, or guarantee, expressed or implied as to its accuracy. Prospective Buyer or Tenant should conduct an independent investigation and verification of all matters deemed to be material, including, but not limited to, statements of income and expenses. Consult your attorney, accountant, or other professional advisor.

**IAN STEVENSON** 310.906.3277 ian.stevenson@kidder.com LIC N° 02045140

KIDDER.COM

**Kidder Mathews** 

### FOR LEASE 8653 Hayden Place CULVER CITY, CA 90232

## Site Plan & Location

#### **FIRST FLOOR**



4'-3"

4'-0"

-2,

ົດ



29'-8" 10'-3" 13'-6" 5'-11" OFFICE

> IAN STEVENSON 310.906.3277 ian.stevenson@kidder.com LIC N° 02045140

#### KIDDER.COM

This information supplied herein is from sources we deem reliable. It is provided without any representation, warranty, or guarantee, expressed or implied as to its accuracy. Prospective Buyer or Tenant should conduct an independent investigation and verification of all matters deemed to be material, including, but not limited to, statements of income and expenses. Consult your attorney, accountant, or other professional advisor.



# FOR LEASE 8653 Hayden Place

CULVER CITY, CA 90232

### Photos







IAN STEVENSON 310.906.3277 ian.stevenson@kidder.com LIC N° 02045140

KIDDER.COM

This information supplied herein is from sources we deem reliable. It is provided wi