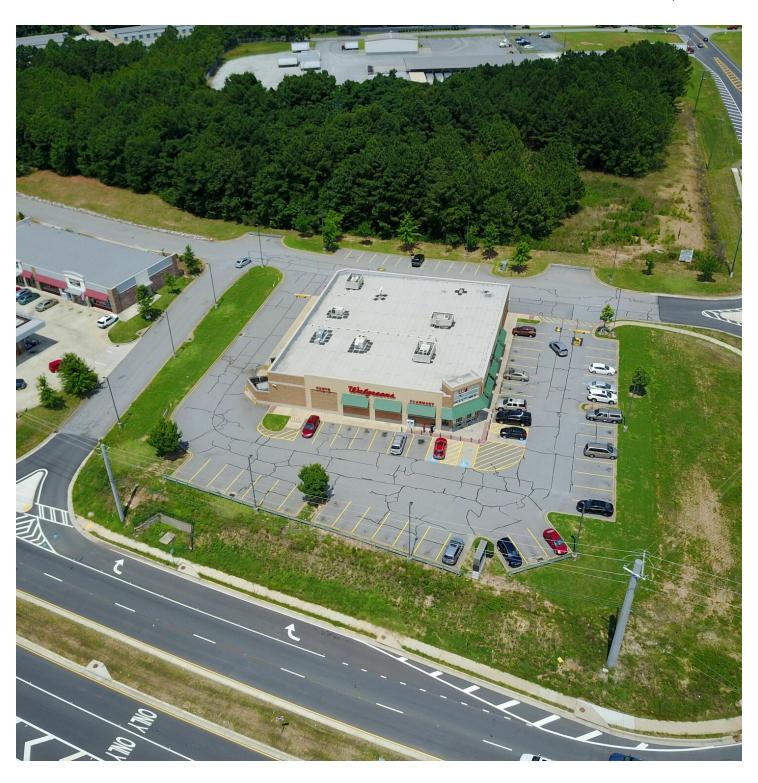

#### PROPERTY DESCRIPTION

This 1.65-acre commercial lot is located at the intersection of Williams Road and Veterans Parkway. This is a prime location, as Veterans Parkway is a main thoroughfare which connects J.R. Allen Parkway; and Williams Road intersects with I-185. It has excellent visibility and easy access from Williams Road.

#### **PROPERTY HIGHLIGHTS**

- · Prime location for commercial development
- · Excellent visibility from well-traveled roads
- · Close proximity to I-185 and J.R. Allen Parkway