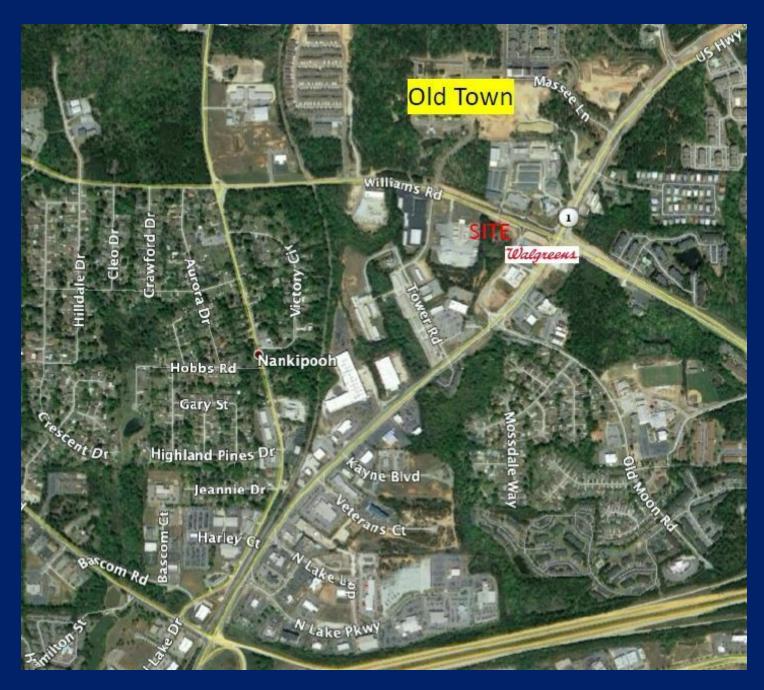

#### PROPERTY DESCRIPTION

This 1.65-acre commercial lot is located at the intersection of Williams Road and Veterans Parkway. This is a prime location, as Veterans Parkway is a main thoroughfare which connects J.R. Allen Parkway; and Williams Road intersects with I-185. It has excellent visibility and easy access from Williams Road.

#### **PROPERTY HIGHLIGHTS**

- · Prime location for commercial development
- · Excellent visibility from well-traveled roads
- · Close proximity to I-185 and J.R. Allen Parkway