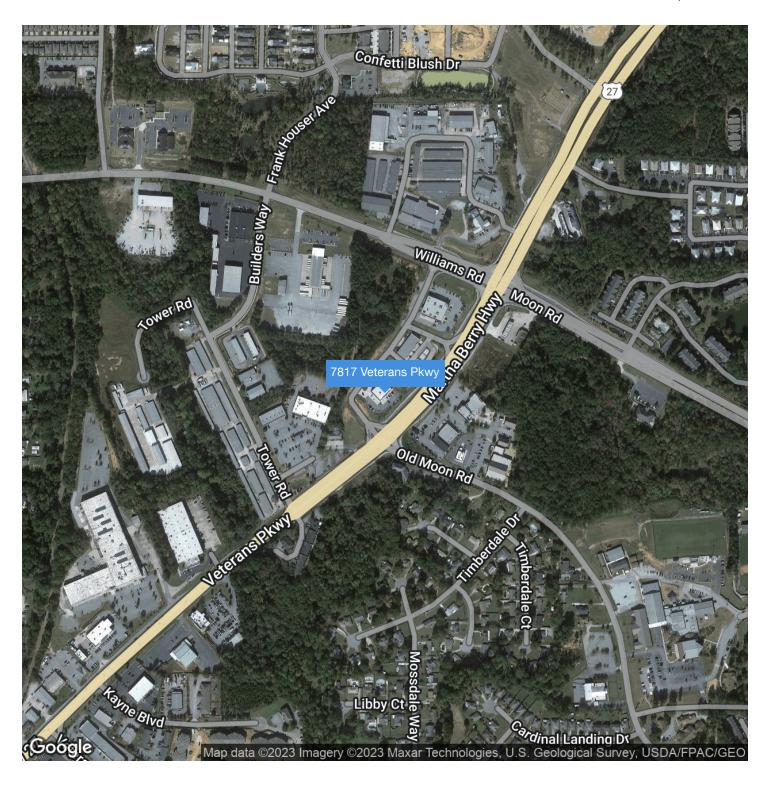

#### PROPERTY DESCRIPTION

This 1.65-acre commercial lot is located at the intersection of Williams Road and Veterans Parkway. This is a prime location, as Veterans Parkway is a main thoroughfare which connects J.R. Allen Parkway; and Williams Road intersects with I-185. It has excellent visibility and easy access from Williams Road.

#### **PROPERTY HIGHLIGHTS**

- · Prime location for commercial development
- · Excellent visibility from well-traveled roads
- · Close proximity to I-185 and J.R. Allen Parkway