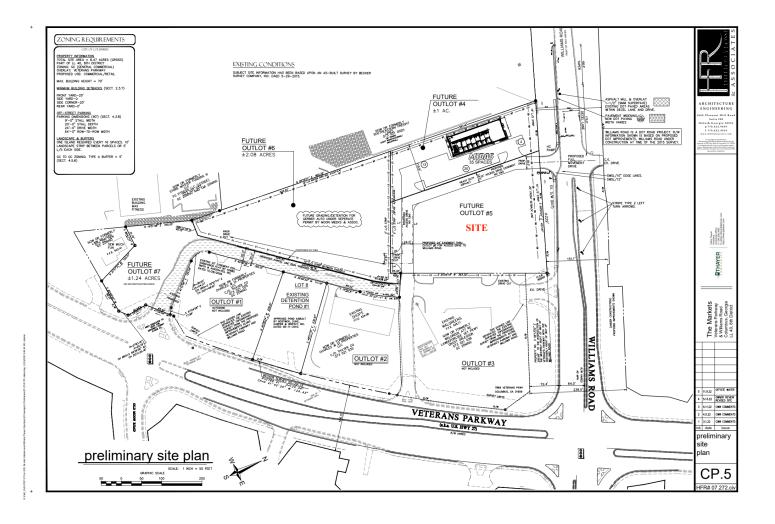

#### PROPERTY DESCRIPTION

This 1.65-acre commercial lot is located at the intersection of Williams Road and Veterans Parkway. This is a prime location, as Veterans Parkway is a main thoroughfare which connects J.R. Allen Parkway; and Williams Road intersects with I-185. It has excellent visibility and easy access from Williams Road.

#### **PROPERTY HIGHLIGHTS**

- · Prime location for commercial development
- · Excellent visibility from well-traveled roads
- · Close proximity to I-185 and J.R. Allen Parkway

#### **OFFERING SUMMARY**

| DEMOGRAPHICS | 1 MILE | 5 MILES | 10 MILES    |
|--------------|--------|---------|-------------|
| APN:         |        |         | 073 021 006 |
| Lot Size:    |        |         | 1.65 Acres  |
| Sale Price:  |        |         | \$1,437,480 |