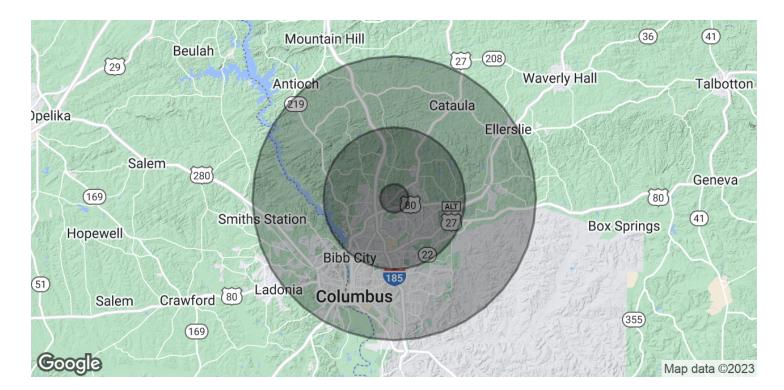

#### **OFFERING SUMMARY**

| DEMOGRAPHICS | 1 MILE | 5 MILES | 10 MILES    |
|--------------|--------|---------|-------------|
| APN:         |        |         | 073 021 006 |
| Lot Size:    |        |         | 1.65 Acres  |
| Sale Price:  |        |         | \$1,437,480 |

| DEMOGRAPHICS      | 1 MILE   | 5 MILES                          | 10 MILES |
|-------------------|----------|----------------------------------|----------|
| Total Households  | 2,341    | 37,168                           | 106,664  |
| Total Population  | 4,956    | 37,168 106,664<br>85,732 241,766 | 241,766  |
| Average HH Income | \$60,547 | \$73,781                         | \$61,085 |

### **7817 VETERANS PKWY**

Columbus, GA 31909

| POPULATION           | 1 MILE    | 5 MILES   | 10 MILES  |
|----------------------|-----------|-----------|-----------|
| Total Population     | 4,956     | 85,732    | 241,766   |
| Average Age          | 36.8      | 35.7      | 37.1      |
| Average Age (Male)   | 34.1      | 34.9      | 35.3      |
| Average Age (Female) | 41.5      | 36.8      | 39.1      |
| HOUSEHOLDS & INCOME  | 1 MILE    | 5 MILES   | 10 MILES  |
| Total Households     | 2,341     | 37,168    | 106,664   |
| # of Persons per HH  | 2.1       | 2.3       | 2.3       |
| Average HH Income    | \$60,547  | \$73,781  | \$61,085  |
| Average House Value  | \$195,422 | \$179,007 | \$150,028 |