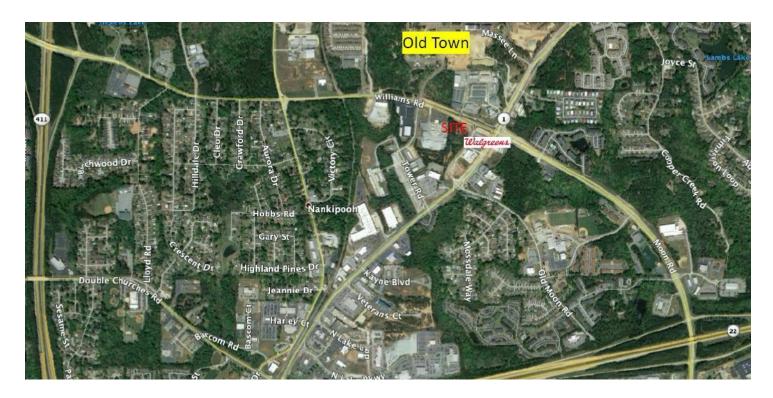

#### PROPERTY DESCRIPTION

This 1.65-acre commercial lot is located at the intersection of Williams Road and Veterans Parkway. This is a prime location, as Veterans Parkway is a main thoroughfare which connects J.R. Allen Parkway; and Williams Road intersects with I-185. It has excellent visibility and easy access from Williams Road.

#### **PROPERTY HIGHLIGHTS**

- · Prime location for commercial development
- · Excellent visibility from well-traveled roads
- · Close proximity to I-185 and J.R. Allen Parkway