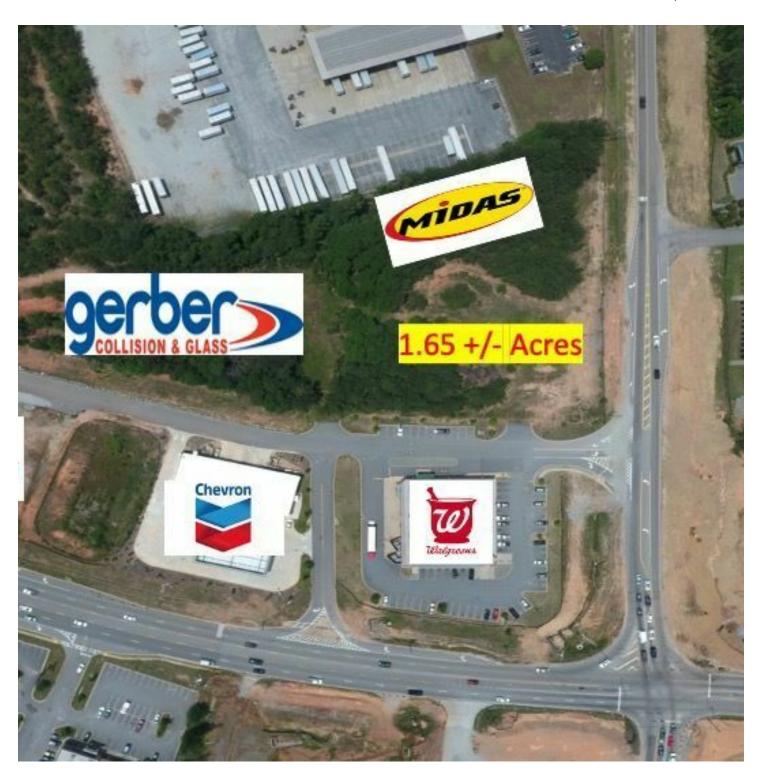

#### PROPERTY DESCRIPTION

This 1.65-acre commercial lot is located at the intersection of Williams Road and Veterans Parkway. This is a prime location, as Veterans Parkway is a main thoroughfare which connects J.R. Allen Parkway; and Williams Road intersects with I-185. It has excellent visibility and easy access from Williams Road.

#### **PROPERTY HIGHLIGHTS**

- · Prime location for commercial development
- · Excellent visibility from well-traveled roads
- · Close proximity to I-185 and J.R. Allen Parkway

#### **OFFERING SUMMARY**

| DEMOGRAPHICS | 1 MILE | 5 MILES | 10 MILES    |
|--------------|--------|---------|-------------|
| APN:         |        |         | 073 021 006 |
| Lot Size:    |        |         | 1.65 Acres  |
| Sale Price:  |        |         | \$1,437,480 |