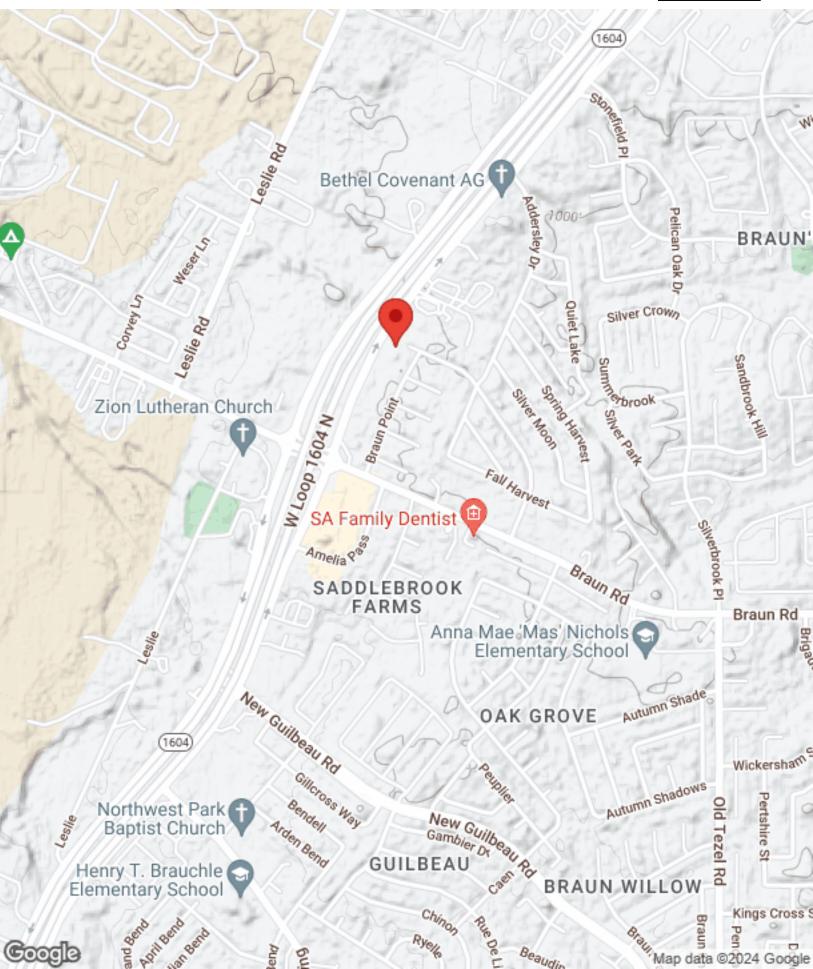

### **LOCATION & HIGHLIGHTS**

10242 W. LOOP 1604 N

### **LOCATION INFORMATION**

Street Address: 10242 W. Loop 1604 N Suite 106

City, State, Zip San Antonio, TX 78254

County: Bexar

### **LOCATION OVERVIEW**

Discover the vibrant San Antonio community surrounding this prime investment opportunity. Located near the thriving Texas 1604 Loop, the area presents a dynamic blend of commercial vitality and cultural charm. Just a short distance away, you'll find attractions like the acclaimed Shops at La Cantera, offering upscale retail and dining experiences, as well as the scenic Government Canyon State Natural Area, providing an oasis of outdoor leisure. With convenient access to major roadways and a robust business environment, the location offers an enticing prospect for office and office building investors seeking to be part of a burgeoning and diverse metropolitan region.