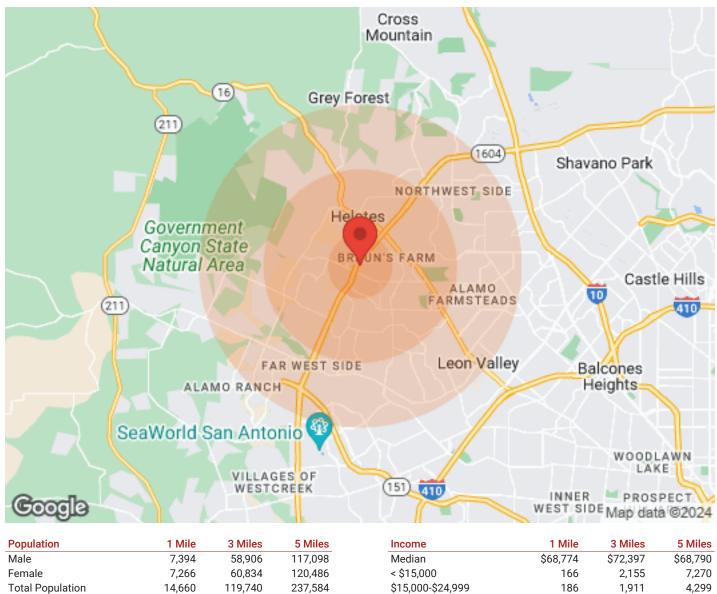

## **DEMOGRAPHICS**

10242 W. LOOP 1604 N

| Population       | 1 Mile | 3 Miles | 5 Miles |
|------------------|--------|---------|---------|
| Male             | 7,394  | 58,906  | 117,098 |
| Female           | 7,266  | 60,834  | 120,486 |
| Total Population | 14,660 | 119,740 | 237,584 |
|                  |        |         |         |
| Age              | 1 Mile | 3 Miles | 5 Miles |
| Ages 0-14        | 3,638  | 28,295  | 52,781  |
| Ages 15-24       | 2,206  | 17,996  | 33,805  |
| Ages 25-54       | 6,359  | 47,976  | 98,241  |
| Ages 55-64       | 1,467  | 13,440  | 26,275  |
| Ages 65+         | 990    | 12,033  | 26,482  |
|                  |        |         |         |
| Race             | 1 Mile | 3 Miles | 5 Miles |
| White            | 11,747 | 93,868  | 183,314 |
| Black            | 594    | 5,299   | 11,719  |
| Am In/AK Nat     | 28     | 237     | 479     |
| Hawaiian         | 5      | 40      | 111     |
| Hispanic         | 7,788  | 63,226  | 122,436 |
| Multi-Racial     | 4,000  | 33,808  | 65,920  |
|                  |        |         |         |

| \$15,000-\$24,999   | 186    | 1,911   | 4,299   |
|---------------------|--------|---------|---------|
| \$25,000-\$34,999   | 282    | 2,955   | 6,531   |
| \$35,000-\$49,999   | 668    | 5,688   | 11,405  |
| \$50,000-\$74,999   | 1,112  | 9,372   | 18,549  |
| \$75,000-\$99,999   | 1,053  | 7,648   | 14,509  |
| \$100,000-\$149,999 | 888    | 7,917   | 14,536  |
| \$150,000-\$199,999 | 196    | 1,535   | 3,305   |
| > \$200,000         | 90     | 965     | 2,251   |
|                     |        |         |         |
| Housing             | 1 Mile | 3 Miles | 5 Miles |
| Total Units         | 4,566  | 40,966  | 85,443  |
| Occupied            | 4,442  | 39,521  | 81,474  |
| Owner Occupied      | 3,884  | 31,357  | 58,856  |
| Renter Occupied     | 558    | 8,164   | 22,618  |
| Vacant              | 124    | 1,445   | 3,969   |
|                     |        |         |         |