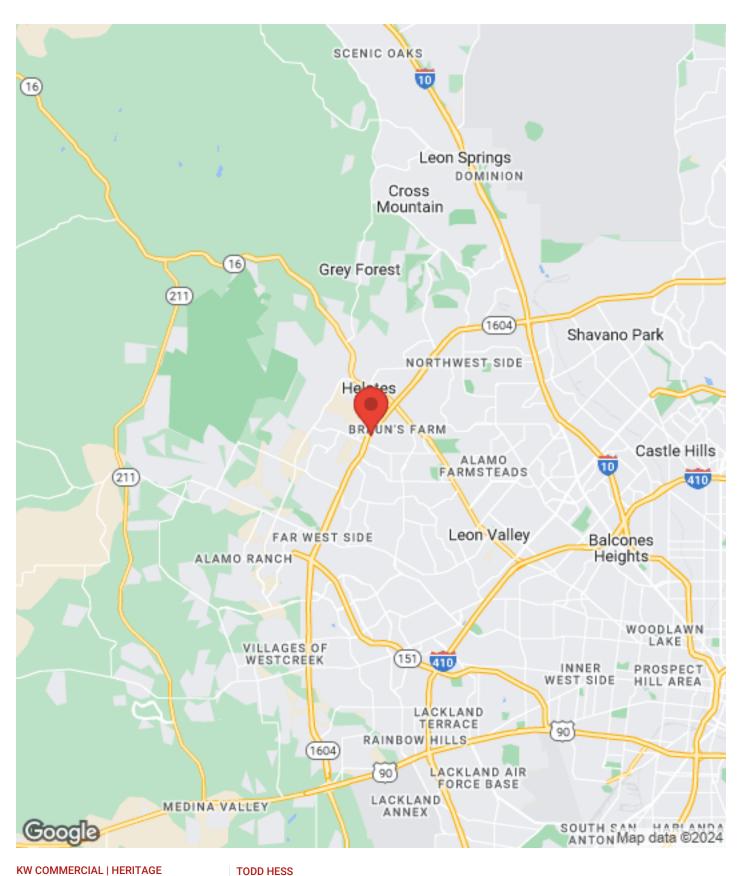

architecture
  - Flexible floor plans
  - Abundant natural light
  - State-of-the-art technology infrastructure
  - Ample parking
  - Convenient highway access
  - Professional management team
  - Premier amenities
  - Strategic and accessible location
  - Dedicated tenant services
  - Well-maintained and secure premises

## **PROPERTY PHOTOS**

10242 W. LOOP 1604 N





KW COMMERCIAL | HERITAGE 1717 N Loop 1604 E San Antonio, Texas 78232



Each Office Independently Owned and Operated

### **TODD HESS**

### **LOCATION MAPS**

10242 W. LOOP 1604 N







# KW COMMERCIAL | HERITAGE 1717 N Loop 1604 E San Antonio, Texas 78232



0: (210) 493-3030 C: (830) 660-0999 todd-hess@att.net

**TODD HESS** 

### **BUSINESS MAP**

10242 W. LOOP 1604 N





## **REGIONAL MAP**

10242 W. LOOP 1604 N





# KW COMMERCIAL | HERITAGE 1717 N Loop 1604 E San Antonio, Texas 78232







KW COMMERCIAL | HERITAGE 1717 N Loop 1604 E San Antonio, Texas 78232



Each Office Independently Owned and Operated

### **TODD HESS**

## **DEMOGRAPHICS**

10242 W. LOOP 1604 N





| Population       | 1 Mile | 3 Miles | 5 Miles |
|------------------|--------|---------|---------|
| Male             | 7,394  | 58,906  | 117,098 |
| Female           | 7,266  | 60,834  | 120,486 |
| Total Population | 14,660 | 119,740 | 237,584 |
|                  |        |         |         |
| Age              | 1 Mile | 3 Miles | 5 Miles |
| Ages 0-14        | 3,638  | 28,295  | 52,781  |
| Ages 15-24       | 2,206  | 17,996  | 33,805  |
| Ages 25-54       | 6,359  | 47,976  | 98,241  |
| Ages 55-64       | 1,467  | 13,440