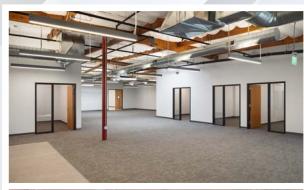

#### **PROPERTY HIGHLIGHTS** New Spec Capital Improvements

2-Story Open, Exposed Lobby Creative, Open Office with Exposed Ceilings New Kitchen/Bistro Floor to Ceiling Glass Line Open Warehouse/Flex Space with Dispersed Power Fully Insulated Warehouse with Ability for 100% HVAC New Paint Throughout Warehouse Newly Repaved Parking Lot Outdoor Patio Space