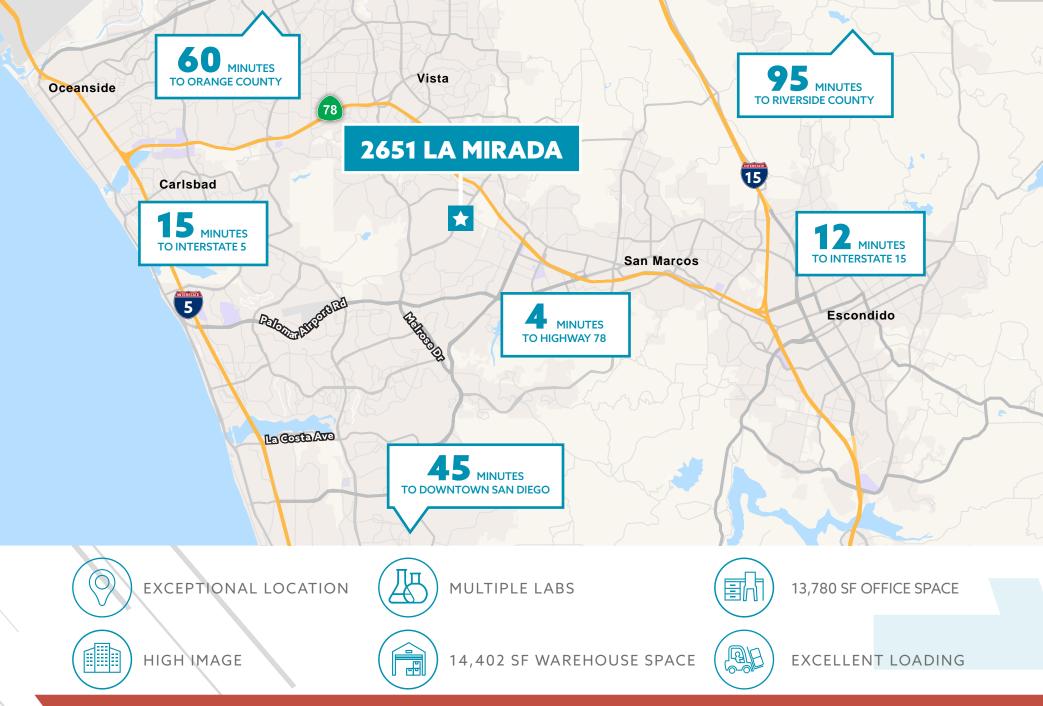

## CITY OF VISTA

Located just 7 miles inland from the Pacific Ocean in Northern San Diego County, the City of Vista has wonderfully temperate weather year-round. Residents enjoy a wide range of outdoor activities in a setting of gentle rolling hills and pleasant rural surroundings.

Vista is approximately 19 square miles with a population of 101,797. It has gained popularity as the craft beer capital of the United States and boasts a diverse local economy that includes medical device manufacturing, nutraceuticals, defense related, precision manufacturing and action sports companies.