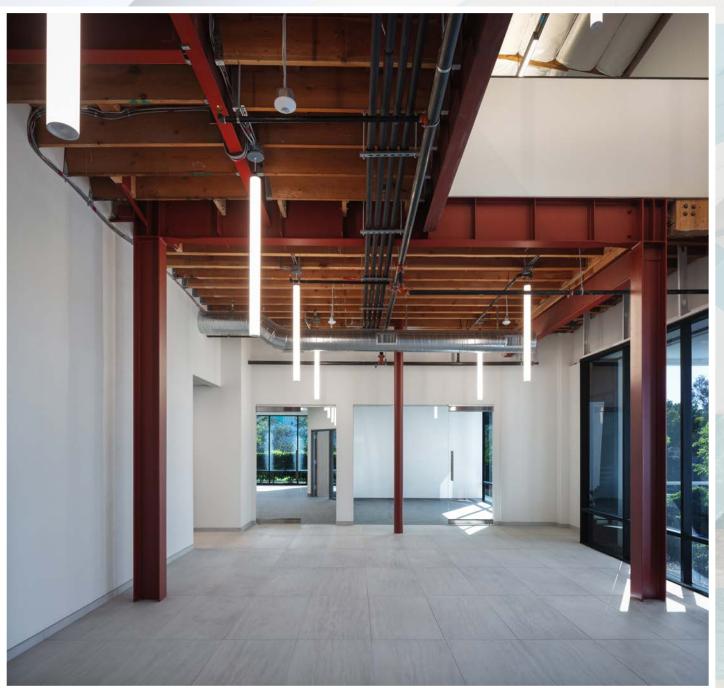

#### **PROPERTY HIGHLIGHTS** New Spec Capital Improvements

2-Story Open, Exposed Lobby Creative, Open Office with Exposed Ceilings New Kitchen/Bistro Floor to Ceiling Glass Line Open Warehouse/Flex Space with Dispersed Power Fully Insulated Warehouse with Ability for 100% HVAC New Paint Throughout Warehouse Newly Repaved Parking Lot Outdoor Patio Space