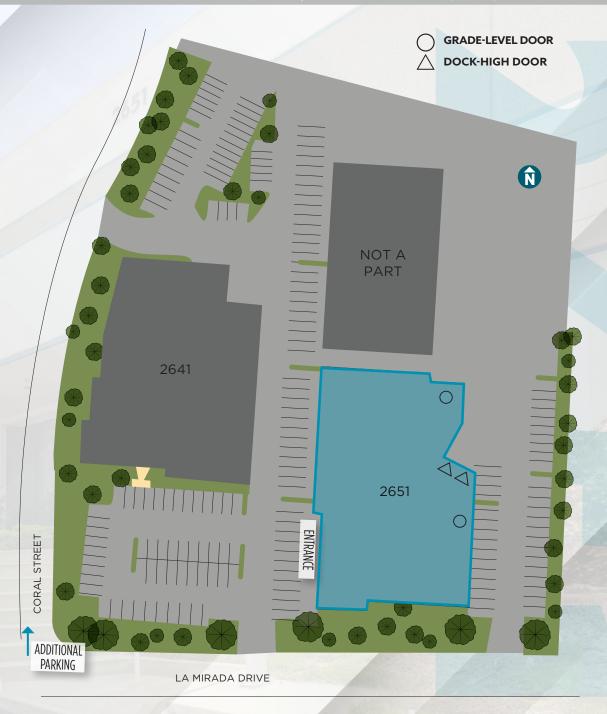

#### **PROPERTY HIGHLIGHTS** New Spec Capital Improvements

2-Story Open, Exposed Lobby Creative, Open Office with Exposed Ceilings New Kitchen/Bistro Floor to Ceiling Glass Line Open Warehouse/Flex Space with Dispersed Power Fully Insulated Warehouse with Ability for 100% HVAC New Paint Throughout Warehouse Newly Repaved Parking Lot Outdoor Patio Space

### **PROPERTY FEATURES**

| Square Footage           | 37,766 SF                       |
|--------------------------|---------------------------------|
| Site Area                | 1.56 Acres                      |
| Parking                  | 69 Spaces (+ On Street Parking) |
| Power                    | 1,200A 480/277V                 |
| Clear Height             | 24'                             |
| Loading                  | 2 Dock-High/2 Grade-Level       |
| Column Spacing (Typical) | 24' × 40'                       |
| Sprinklers               | Yes                             |
| Skylights                | Yes                             |
| Zoning                   | SP-VBP (Light Industrial)       |
| Water & Sewer            | City of Vista                   |
| Electrical Service       | SDG&E                           |
|                          |                                 |