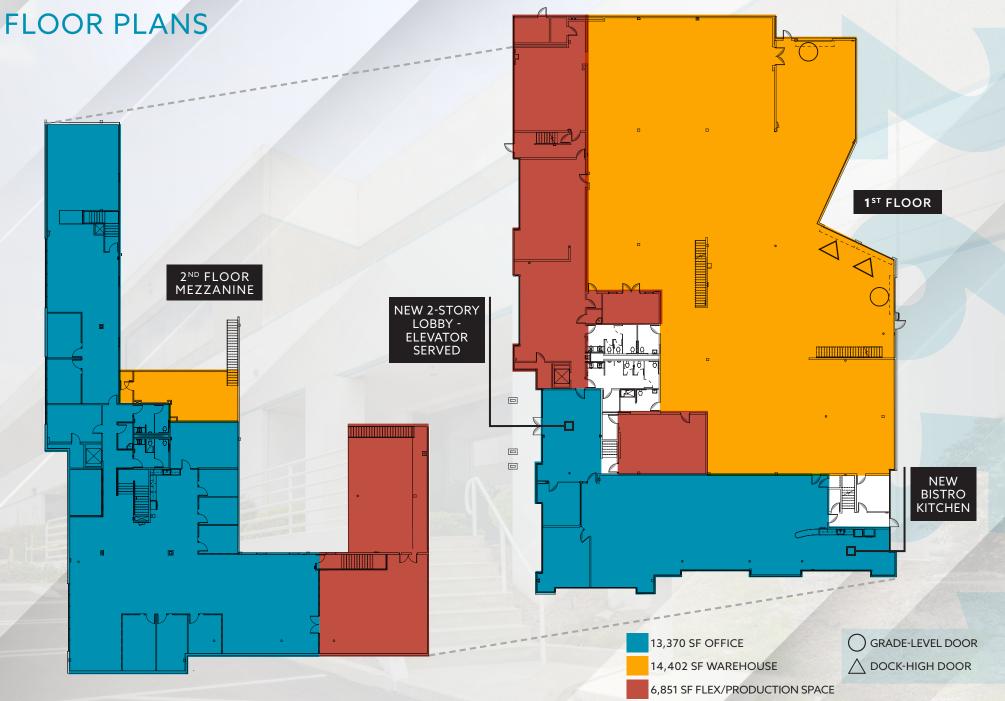

#### **PROPERTY HIGHLIGHTS** New Spec Capital Improvements

2-Story Open, Exposed Lobby Creative, Open Office with Exposed Ceilings New Kitchen/Bistro Floor to Ceiling Glass Line Open Warehouse/Flex Space with Dispersed Power Fully Insulated Warehouse with Ability for 100% HVAC New Paint Throughout Warehouse Newly Repaved Parking Lot Outdoor Patio Space

### **PROPERTY FEATURES**

| Square Footage           | 37,766 SF                       |
|--------------------------|---------------------------------|
| Site Area                | 1.56 Acres                      |
| Parking                  | 69 Spaces (+ On Street Parking) |
| Power                    | 1,200A 480/277V                 |
| Clear Height             | 24'                             |
| Loading                  | 2 Dock-High/2 Grade-Level       |
| Column Spacing (Typical) | 24' × 40'                       |
| Sprinklers               | Yes                             |
| Skylights                | Yes                             |
| Zoning                   | SP-VBP (Light Industrial)       |
| Water & Sewer            | City of Vista                   |
| Electrical Service       | SDG&E                           |
|                          |                                 |