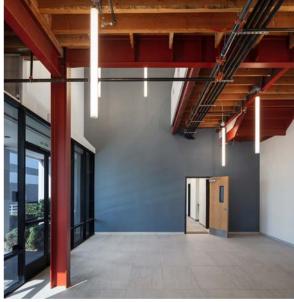

#### **PROPERTY HIGHLIGHTS** New Spec Capital Improvements

2-Story Open, Exposed Lobby Creative, Open Office with Exposed Ceilings New Kitchen/Bistro Floor to Ceiling Glass Line Open Warehouse/Flex Space with Dispersed Power Fully Insulated Warehouse with Ability for 100% HVAC New Paint Throughout Warehouse Newly Repaved Parking Lot Outdoor Patio Space