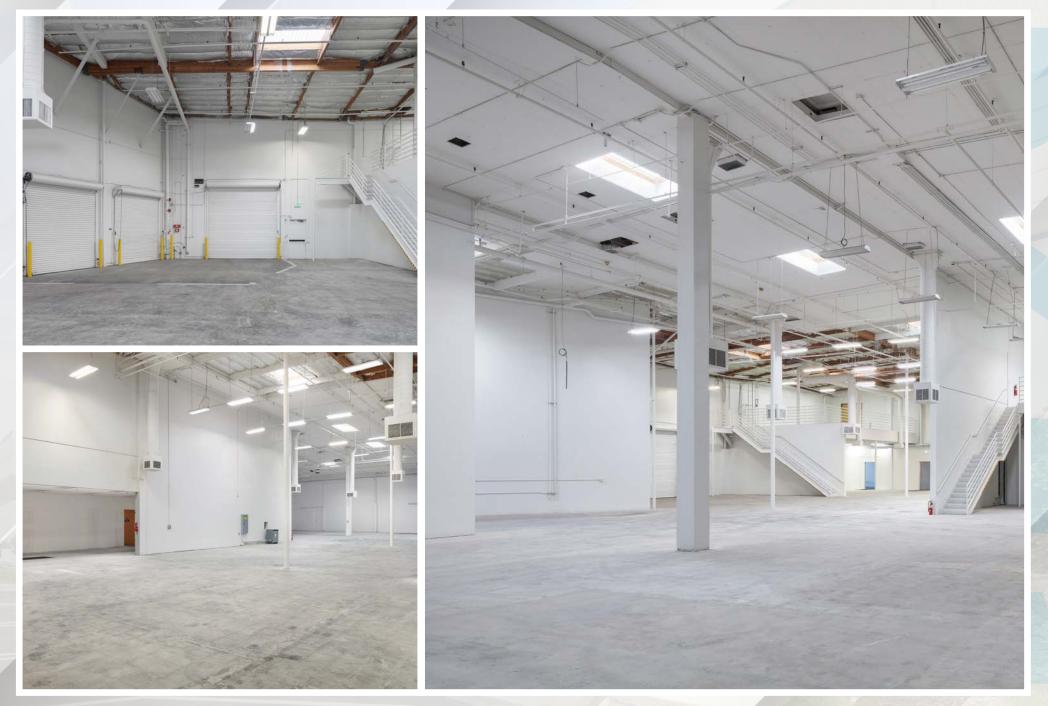

#### **PROPERTY HIGHLIGHTS** New Spec Capital Improvements

2-Story Open, Exposed Lobby Creative, Open Office with Exposed Ceilings New Kitchen/Bistro Floor to Ceiling Glass Line Open Warehouse/Flex Space with Dispersed Power Fully Insulated Warehouse with Ability for 100% HVAC New Paint Throughout Warehouse Newly Repaved Parking Lot Outdoor Patio Space

### **PROPERTY FEATURES**

| Square Footage           | 37,766 SF                       |
|--------------------------|---------------------------------|
| Site Area                | 1.56 Acres                      |
| Parking                  | 69 Spaces (+ On Street Parking) |
| Power                    | 1,200A 480/277V                 |
| Clear Height             | 24'                             |
| Loading                  | 2 Dock-High/2 Grade-Level       |
| Column Spacing (Typical) | 24' × 40'                       |
| Sprinklers               | Yes                             |
| Skylights                | Yes                             |
| Zoning                   | SP-VBP (Light Industrial)       |
| Water & Sewer            | City of Vista                   |
| Electrical Service       | SDG&E                           |
|                          |                                 |