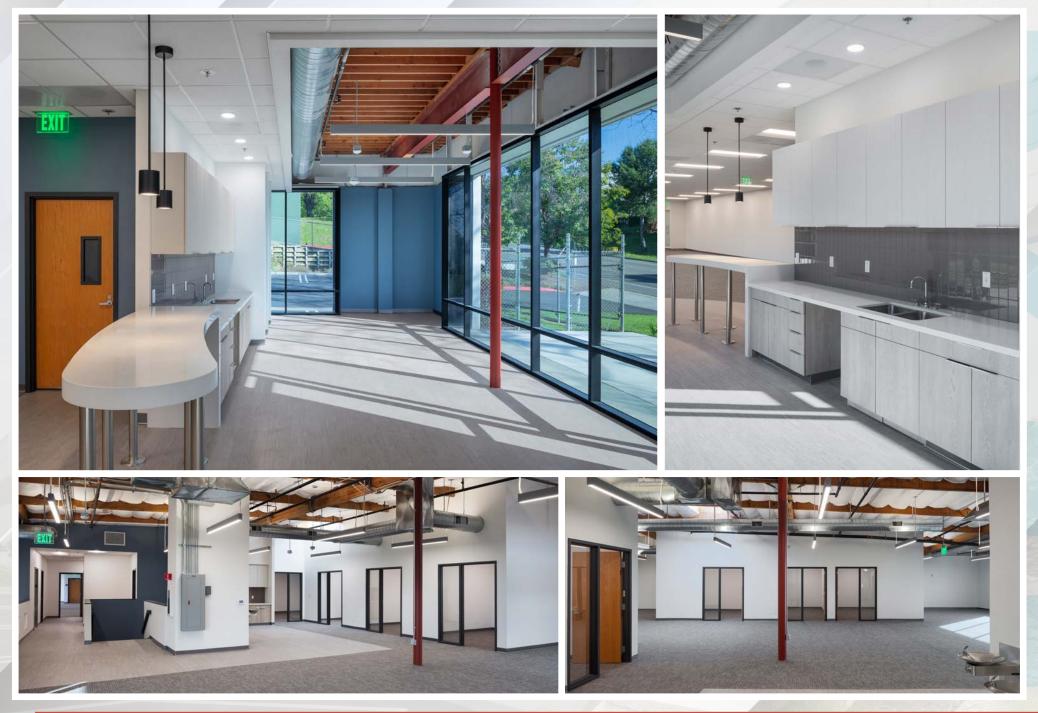

#### **PROPERTY HIGHLIGHTS** New Spec Capital Improvements

2-Story Open, Exposed Lobby Creative, Open Office with Exposed Ceilings New Kitchen/Bistro Floor to Ceiling Glass Line Open Warehouse/Flex Space with Dispersed Power Fully Insulated Warehouse with Ability for 100% HVAC New Paint Throughout Warehouse Newly Repaved Parking Lot Outdoor Patio Space