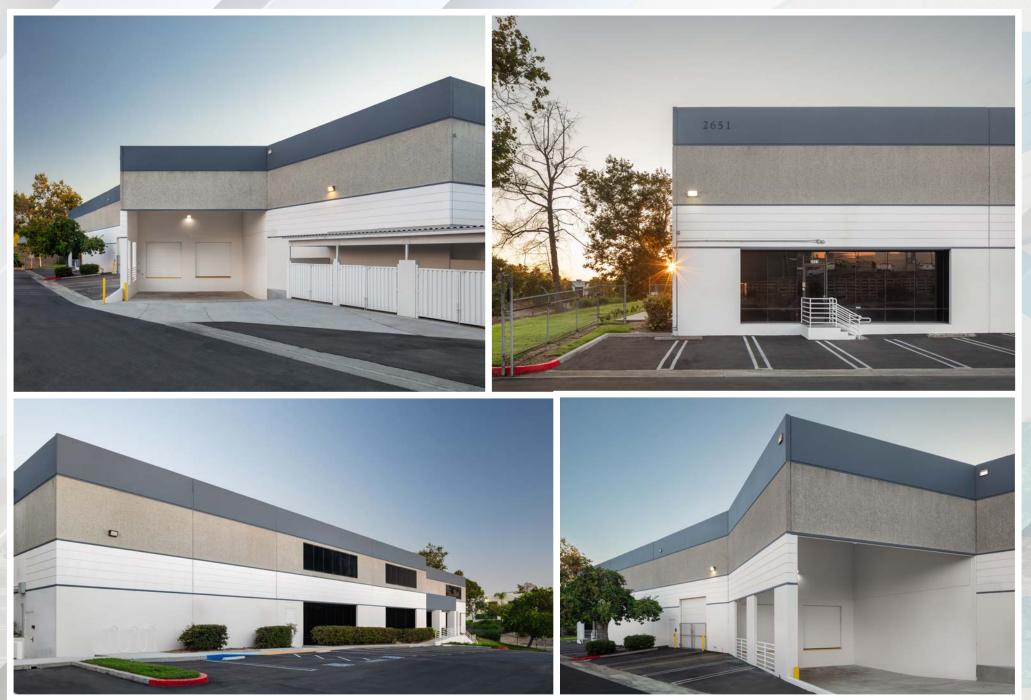

#### **PROPERTY HIGHLIGHTS** New Spec Capital Improvements

2-Story Open, Exposed Lobby Creative, Open Office with Exposed Ceilings New Kitchen/Bistro Floor to Ceiling Glass Line Open Warehouse/Flex Space with Dispersed Power Fully Insulated Warehouse with Ability for 100% HVAC New Paint Throughout Warehouse Newly Repaved Parking Lot Outdoor Patio Space

### **PROPERTY FEATURES**

| Square Footage           | 37,766 SF                       |
|--------------------------|---------------------------------|
| Site Area                | 1.56 Acres                      |
| Parking                  | 69 Spaces (+ On Street Parking) |
| Power                    | 1,200A 480/277V                 |
| Clear Height             | 24'                             |
| Loading                  | 2 Dock-High/2 Grade-Level       |
| Column Spacing (Typical) | 24' × 40'                       |
| Sprinklers               | Yes                             |
| Skylights                | Yes                             |
| Zoning                   | SP-VBP (Light Industrial)       |
| Water & Sewer            | City of Vista                   |
| Electrical Service       | SDG&E                           |
|                          |                                 |