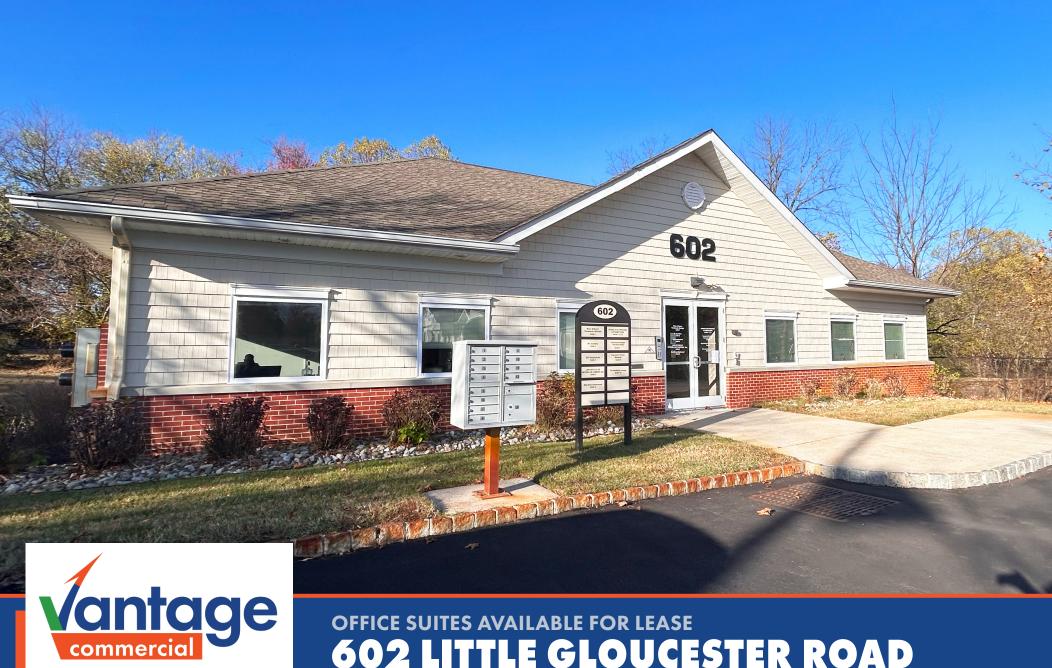

**OFFICE SUITES AVAILABLE FOR LEASE** 

## **602 LITTLE GLOUCESTER ROAD**

**BLACKWOOD, NJ 08012** 

856.797.1919 www.VantageRES.com

**Vince Ceroli** Sr. Advisor

856.797.1919 x120 856.261.3000 Vince.Ceroli@VantageRES.com

**Keren Niv** 

856.797.1919 x105 215.669.5532 Keren.Niv@VantageRES.com

## **AREA HIGHLIGHTS**

- Recently updated 1st floor office suites available for lease. Currently there are two units available. High traffic area with roadside visibility. There is plenty of parking and includes utilities, an intercom system, 24-hour access, signage, and shared common area restrooms. Common areas are well maintained and cleaned regularly.
- ✓ Gloucester Twp office zoning allows for many different uses. These suites are ideal for a law office, accountant, therapist, real estate brokerage and are a great alternative to a home office.
- ✓ Great location easily accessible from major thoroughfares including the NJ Turnpike, I-295, Route 55, Route 42 and minutes from the Walt Whitman Bridge