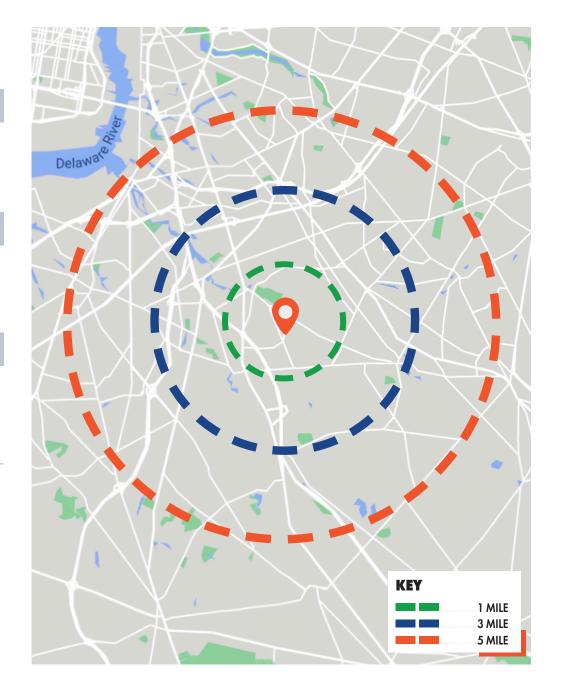

## **DEMOGRAPHICS**

| POPULATION                   | 1 MILE    | 3 MILE   | 5 MILE               |
|------------------------------|-----------|----------|----------------------|
|                              |           |          |                      |
| 2023 POPULATION              | 9.956     | 92,287   | 227,199              |
| 2028 POPULATION PROJECTION   | 10,306    | 95,456   | 235,080              |
| HOUSEHOLDS                   | 1 MILE    | 3 MILE   | 5 MILE               |
|                              |           |          |                      |
| 2023 HOUSEHOLDS              | 4,080     | 36,223   | 88,265               |
| 2028 HOUSEHOLD PROJECTION    | 4,224     | 37,514   | 91,441               |
| INCOME                       | 1 MILE    | 3 MILE   | 5 MILE               |
| AVED A CELICULETI OLD INCOME | ć100 014  | ¢05.010  | ć101 <del>7</del> 50 |
| AVERAGE HOUSEHOLD INCOME     | \$102,314 | \$95,010 | \$101 <i>,7</i> 58   |
| MEDIAN HOUSEHOLD INCOME      | \$85,867  | \$75,124 | \$80,430             |