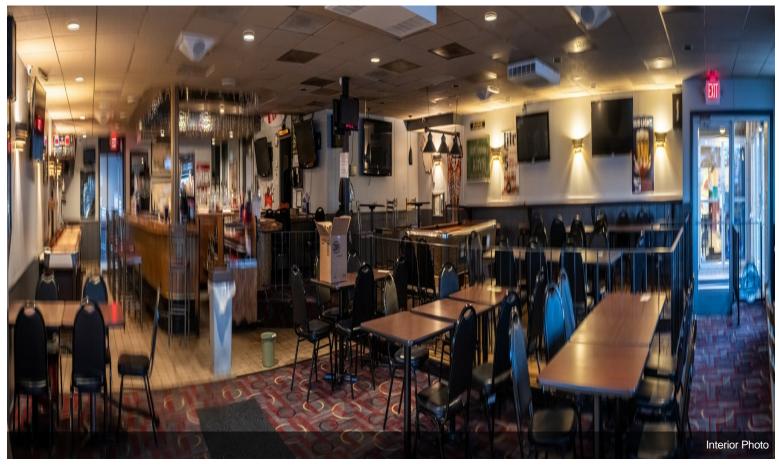

#### 3490 12 Mile Rd

\$5,900,000

This is a once in a lifetime business opportunity. Location - Downtown Berkley. Once in a lifetime opportunity to own over two and a half acres. The largest available space in Berkley. Visibility – You can not miss this place it is highly visible and has multiple parking lot entrances. Convenience - Easy to access. Great location. Walking distance to Royal Oak Beaumont. Just seconds from Woodward Ave. Population – Berkley is a vibrant and active community with 15,366 residents and thousands more visiting everyday. Versatility - is it an easy conversion to suit a variety of tenants? Accessibility -The property is easily accessible to receive deliveries. This property uniquely features a parking garage. Zoning - The city plan proposal is for this space is for it to be developed at a Luxury High-rise Condominiums with shops and dining at street level. The possibilities for this space are endless....

- Huge Parking Lot
- 3 Bowling Alleys
- Multiple Bars

3490 12 Mile Rd, Berkley, MI 48072