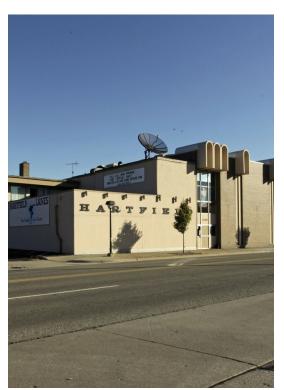

**3490 12 Mile Rd** 3490 12 Mile Rd, Berkley, MI 48072

Jesica Spencer Spencer Real Estate 5910 S Main St,Clarkston, M 48346 Jesica@spencersold.com (248) 396-7895

| Price:               | \$5,900,000        |
|----------------------|--------------------|
| Property Type:       | Retail             |
| Property Subtype:    | Bowling Alley      |
| Building Class:      | С                  |
| Sale Type:           | Owner User         |
| Lot Size:            | 122,839 SF         |
| Gross Leasable Area: | 53,306 SF          |
| No. Stories:         | 3                  |
| Year Built:          | 1960               |
| Tenancy:             | Single             |
| Parking Ratio:       | 5.38/1,000 SF      |
| Zoning Description:  | Commercial         |
| APN / Parcel ID:     | 25-07-384-040      |
| Walk Score ®:        | 71 (Very Walkable) |

#### 3490 12 Mile Rd

\$5,900,000

This is a once in a lifetime business opportunity. Location - Downtown Berkley. Once in a lifetime opportunity to own over two and a half acres. The largest available space in Berkley. Visibility – You can not miss this place it is highly visible and has multiple parking lot entrances. Convenience - Easy to access. Great location. Walking distance to Royal Oak Beaumont. Just seconds from Woodward Ave. Population – Berkley is a vibrant and active community with 15,366 residents and thousands more visiting everyday. Versatility - is it an easy conversion to suit a variety of tenants? Accessibility -The property is easily accessible to receive deliveries. This property uniquely features a parking garage. Zoning - The city plan proposal is for this space is for it to be developed at a Luxury High-rise Condominiums with shops and dining at street level. The possibilities for this space are endless....

- Huge Parking Lot
- 3 Bowling Alleys
- Multiple Bars

3490 12 Mile Rd, Berkley, MI 48072