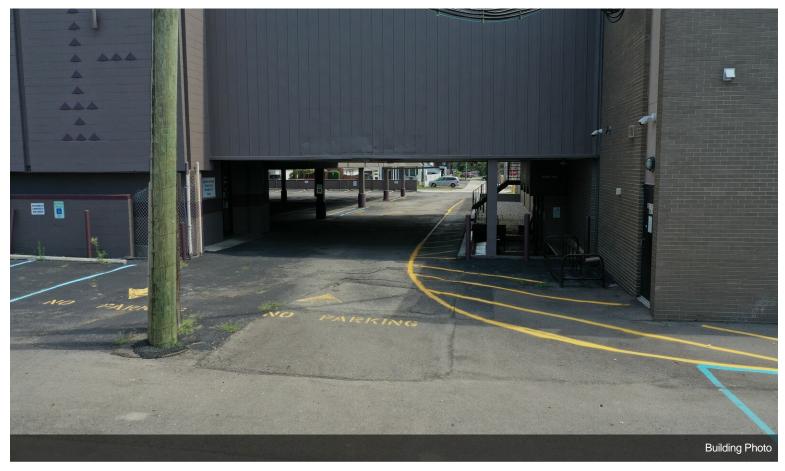

#### 3490 12 Mile Rd

\$5,900,000

This is a once in a lifetime business opportunity. Location - Downtown Berkley. Once in a lifetime opportunity to own over two and a half acres. The largest available space in Berkley. Visibility – You can not miss this place it is highly visible and has multiple parking lot entrances. Convenience - Easy to access. Great location. Walking distance to Royal Oak Beaumont. Just seconds from Woodward Ave. Population – Berkley is a vibrant and active community with 15,366 residents and thousands more visiting everyday. Versatility - is it an easy conversion to suit a variety of tenants? Accessibility -The property is easily accessible to receive deliveries. This property uniquely features a parking garage. Zoning - The city plan proposal is for this space is for it to be developed at a Luxury High-rise Condominiums with shops and dining at street level. The possibilities for this space are endless....