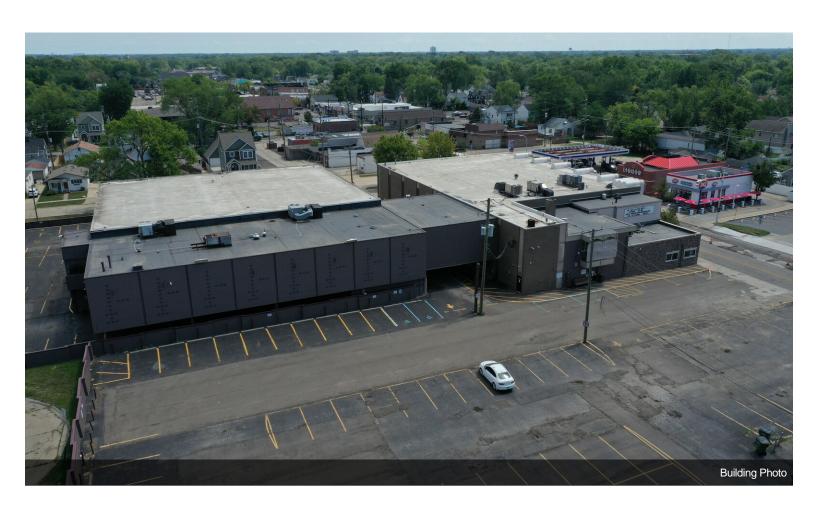

#### 3490 12 Mile Rd

\$5,900,000

This is a once in a lifetime business opportunity. Location - Downtown Berkley. Once in a lifetime opportunity to own over two and a half acres. The largest available space in Berkley. Visibility – You can not miss this place it is highly visible and has multiple parking lot entrances. Convenience - Easy to access. Great location. Walking distance to Royal Oak Beaumont. Just seconds from Woodward Ave. Population – Berkley is a vibrant and active community with 15,366 residents and thousands more visiting everyday. Versatility - is it an easy conversion to suit a variety of tenants? Accessibility -The property is easily accessible to receive deliveries. This property uniquely features a parking garage. Zoning - The city plan proposal is for this space is for it to be developed at a Luxury High-rise Condominiums with shops and dining at street level. The possibilities for this space are endless....

- Huge Parking Lot
- 3 Bowling Alleys
- Multiple Bars

3490 12 Mile Rd, Berkley, MI 48072