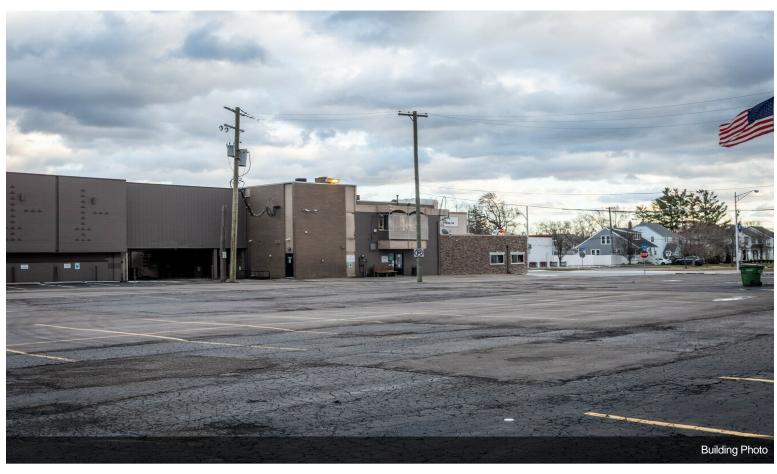

**3490 12 Mile Rd** 3490 12 Mile Rd, Berkley, MI 48072

Jesica Spencer Spencer Real Estate 5910 S Main St,Clarkston, M 48346 Jesica@spencersold.com (248) 396-7895

| Price:               | \$5,900,000        |
|----------------------|--------------------|
| Property Type:       | Retail             |
| Property Subtype:    | Bowling Alley      |
| Building Class:      | С                  |
| Sale Type:           | Owner User         |
| Lot Size:            | 122,839 SF         |
| Gross Leasable Area: | 53,306 SF          |
| No. Stories:         | 3                  |
| Year Built:          | 1960               |
| Tenancy:             | Single             |
| Parking Ratio:       | 5.38/1,000 SF      |
| Zoning Description:  | Commercial         |
| APN / Parcel ID:     | 25-07-384-040      |
| Walk Score ®:        | 71 (Very Walkable) |

#### 3490 12 Mile Rd

\$5,900,000

This is a once in a lifetime business opportunity. Location - Downtown Berkley. Once in a lifetime opportunity to own over two and a half acres. The largest available space in Berkley. Visibility – You can not miss this place it is highly visible and has multiple parking lot entrances. Convenience - Easy to access. Great location. Walking distance to Royal Oak Beaumont. Just seconds from Woodward Ave. Population – Berkley is a vibrant and active community with 15,366 residents and thousands more visiting everyday. Versatility - is it an easy conversion to suit a variety of tenants? Accessibility -The property is easily accessible to receive deliveries. This property uniquely features a parking garage. Zoning - The city plan proposal is for this space is for it to be developed at a Luxury High-rise Condominiums with shops and dining at street level. The possibilities for this space are endless....

- Huge Parking Lot
- 3 Bowling Alleys
- Multiple Bars

3490 12 Mile Rd, Berkley, MI 48072