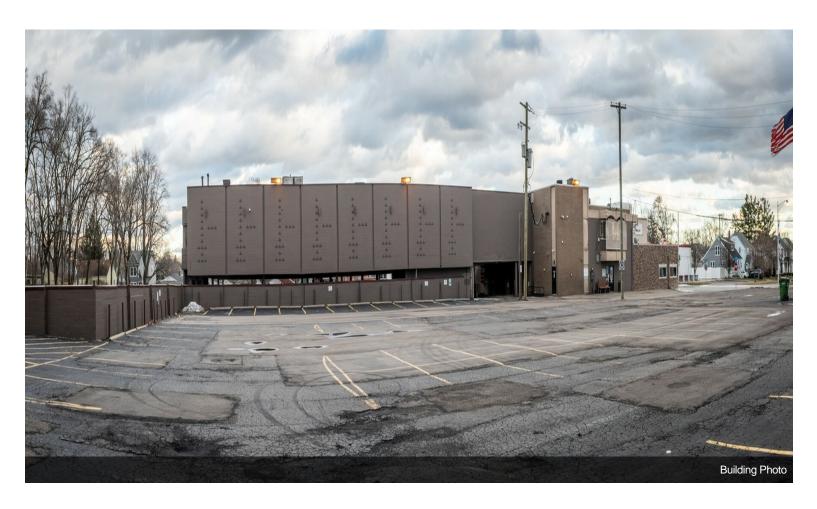

**3490 12 Mile Rd** 3490 12 Mile Rd, Berkley, MI 48072

Jesica Spencer Spencer Real Estate 5910 S Main St,Clarkston, M 48346 Jesica@spencersold.com (248) 396-7895

| Price:               | \$5,900,000        |
|----------------------|--------------------|
| Property Type:       | Retail             |
| Property Subtype:    | Bowling Alley      |
| Building Class:      | С                  |
| Sale Type:           | Owner User         |
| Lot Size:            | 122,839 SF         |
| Gross Leasable Area: | 53,306 SF          |
| No. Stories:         | 3                  |
| Year Built:          | 1960               |
| Tenancy:             | Single             |
| Parking Ratio:       | 5.38/1,000 SF      |
| Zoning Description:  | Commercial         |
| APN / Parcel ID:     | 25-07-384-040      |
| Walk Score ®:        | 71 (Very Walkable) |

#### 3490 12 Mile Rd

\$5,900,000

This is a once in a lifetime business opportunity. Location - Downtown Berkley. Once in a lifetime opportunity to own over two and a half acres. The largest available space in Berkley. Visibility – You can not miss this place it is highly visible and has multiple parking lot entrances. Convenience - Easy to access. Great location. Walking distance to Royal Oak Beaumont. Just seconds from Woodward Ave. Population – Berkley is a vibrant and active community with 15,366 residents and thousands more visiting everyday. Versatility - is it an easy conversion to suit a variety of tenants? Accessibility -The property is easily accessible to receive deliveries. This property uniquely features a parking garage. Zoning - The city plan proposal is for this space is for it to be developed at a Luxury High-rise Condominiums with shops and dining at street level. The possibilities for this space are endless....

- Huge Parking Lot
- 3 Bowling Alleys
- Multiple Bars

3490 12 Mile Rd, Berkley, MI 48072