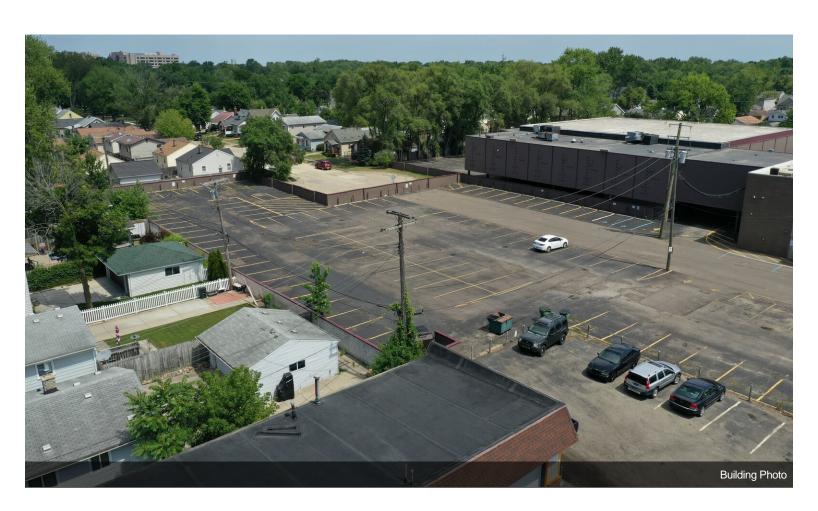

#### 3490 12 Mile Rd

\$5,900,000

This is a once in a lifetime business opportunity. Location - Downtown Berkley. Once in a lifetime opportunity to own over two and a half acres. The largest available space in Berkley. Visibility – You can not miss this place it is highly visible and has multiple parking lot entrances. Convenience - Easy to access. Great location. Walking distance to Royal Oak Beaumont. Just seconds from Woodward Ave. Population – Berkley is a vibrant and active community with 15,366 residents and thousands more visiting everyday. Versatility - is it an easy conversion to suit a variety of tenants? Accessibility -The property is easily accessible to receive deliveries. This property uniquely features a parking garage. Zoning - The city plan proposal is for this space is for it to be developed at a Luxury High-rise Condominiums with shops and dining at street level. The possibilities for this space are endless....

- Huge Parking Lot
- 3 Bowling Alleys
- Multiple Bars

3490 12 Mile Rd, Berkley, MI 48072