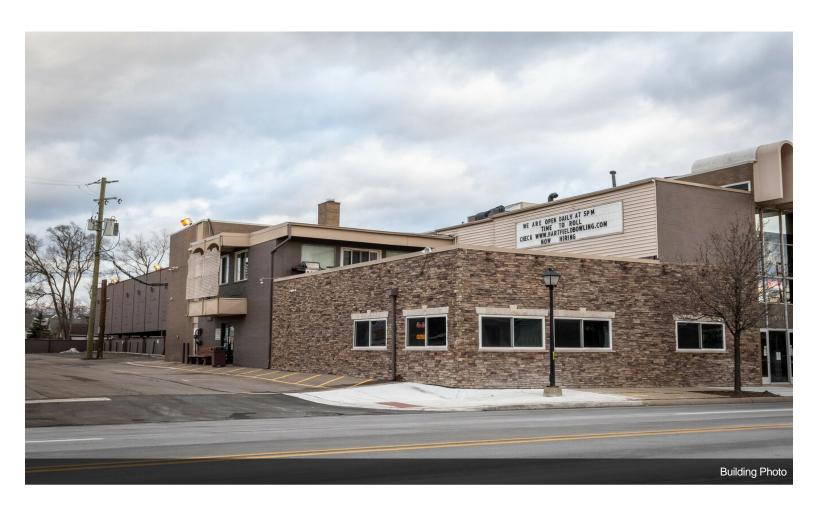

**3490 12 Mile Rd** 3490 12 Mile Rd, Berkley, MI 48072

Jesica Spencer Spencer Real Estate 5910 S Main St,Clarkston, M 48346 Jesica@spencersold.com (248) 396-7895

| Price:               | \$5,900,000        |
|----------------------|--------------------|
| Property Type:       | Retail             |
| Property Subtype:    | Bowling Alley      |
| Building Class:      | С                  |
| Sale Type:           | Owner User         |
| Lot Size:            | 122,839 SF         |
| Gross Leasable Area: | 53,306 SF          |
| No. Stories:         | 3                  |
| Year Built:          | 1960               |
| Tenancy:             | Single             |
| Parking Ratio:       | 5.38/1,000 SF      |
| Zoning Description:  | Commercial         |
| APN / Parcel ID:     | 25-07-384-040      |
| Walk Score ®:        | 71 (Very Walkable) |

#### 3490 12 Mile Rd

\$5,900,000

This is a once in a lifetime business opportunity. Location - Downtown Berkley. Once in a lifetime opportunity to own over two and a half acres. The largest available space in Berkley. Visibility – You can not miss this place it is highly visible and has multiple parking lot entrances. Convenience - Easy to access. Great location. Walking distance to Royal Oak Beaumont. Just seconds from Woodward Ave. Population – Berkley is a vibrant and active community with 15,366 residents and thousands more visiting everyday. Versatility - is it an easy conversion to suit a variety of tenants? Accessibility -The property is easily accessible to receive deliveries. This property uniquely features a parking garage. Zoning - The city plan proposal is for this space is for it to be developed at a Luxury High-rise Condominiums with shops and dining at street level. The possibilities for this space are endless....

- Huge Parking Lot
- 3 Bowling Alleys
- Multiple Bars

3490 12 Mile Rd, Berkley, MI 48072