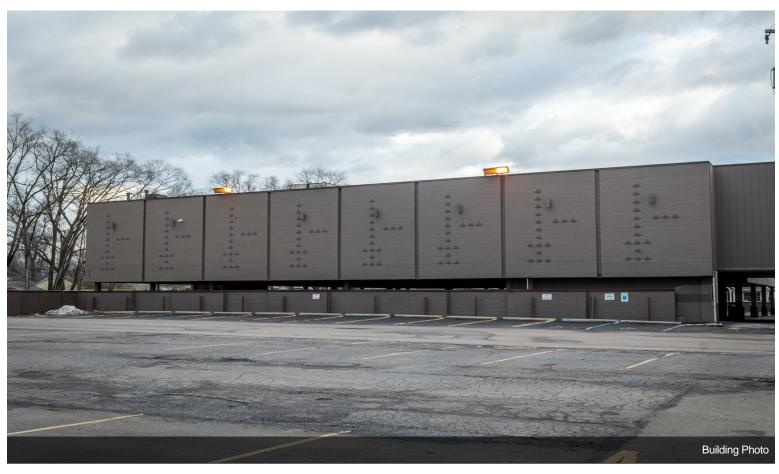

#### 3490 12 Mile Rd

\$5,900,000

This is a once in a lifetime business opportunity. Location - Downtown Berkley. Once in a lifetime opportunity to own over two and a half acres. The largest available space in Berkley. Visibility – You can not miss this place it is highly visible and has multiple parking lot entrances. Convenience - Easy to access. Great location. Walking distance to Royal Oak Beaumont. Just seconds from Woodward Ave. Population – Berkley is a vibrant and active community with 15,366 residents and thousands more visiting everyday. Versatility - is it an easy conversion to suit a variety of tenants? Accessibility -The property is easily accessible to receive deliveries. This property uniquely features a parking garage. Zoning - The city plan proposal is for this space is for it to be developed at a Luxury High-rise Condominiums with shops and dining at street level. The possibilities for this space are endless....

- Huge Parking Lot
- 3 Bowling Alleys
- Multiple Bars

3490 12 Mile Rd, Berkley, MI 48072