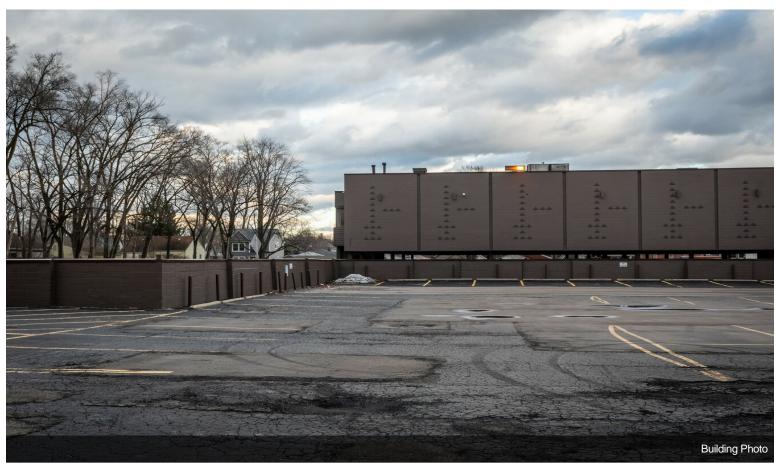

**3490 12 Mile Rd** 3490 12 Mile Rd, Berkley, MI 48072

Jesica Spencer Spencer Real Estate 5910 S Main St,Clarkston, M 48346 Jesica@spencersold.com (248) 396-7895

| Price:               | \$5,900,000        |
|----------------------|--------------------|
| Property Type:       | Retail             |
| Property Subtype:    | Bowling Alley      |
| Building Class:      | С                  |
| Sale Type:           | Owner User         |
| Lot Size:            | 122,839 SF         |
| Gross Leasable Area: | 53,306 SF          |
| No. Stories:         | 3                  |
| Year Built:          | 1960               |
| Tenancy:             | Single             |
| Parking Ratio:       | 5.38/1,000 SF      |
| Zoning Description:  | Commercial         |
| APN / Parcel ID:     | 25-07-384-040      |
| Walk Score ®:        | 71 (Very Walkable) |

#### 3490 12 Mile Rd

\$5,900,000

This is a once in a lifetime business opportunity. Location - Downtown Berkley. Once in a lifetime opportunity to own over two and a half acres. The largest available space in Berkley. Visibility – You can not miss this place it is highly visible and has multiple parking lot entrances. Convenience - Easy to access. Great location. Walking distance to Royal Oak Beaumont. Just seconds from Woodward Ave. Population – Berkley is a vibrant and active community with 15,366 residents and thousands more visiting everyday. Versatility - is it an easy conversion to suit a variety of tenants? Accessibility -The property is easily accessible to receive deliveries. This property uniquely features a parking garage. Zoning - The city plan proposal is for this space is for it to be developed at a Luxury High-rise Condominiums with shops and dining at street level. The possibilities for this space are endless....

- Huge Parking Lot
- 3 Bowling Alleys
- Multiple Bars

3490 12 Mile Rd, Berkley, MI 48072