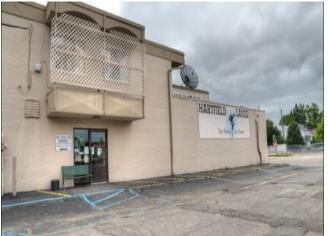

**3490 12 Mile Rd** 3490 12 Mile Rd, Berkley, MI 48072

Jesica Spencer Spencer Real Estate 5910 S Main St,Clarkston, M 48346 Jesica@spencersold.com (248) 396-7895

| Price:               | \$5,900,000        |
|----------------------|--------------------|
| Property Type:       | Retail             |
| Property Subtype:    | Bowling Alley      |
| Building Class:      | С                  |
| Sale Type:           | Owner User         |
| Lot Size:            | 122,839 SF         |
| Gross Leasable Area: | 53,306 SF          |
| No. Stories:         | 3                  |
| Year Built:          | 1960               |
| Tenancy:             | Single             |
| Parking Ratio:       | 5.38/1,000 SF      |
| Zoning Description:  | Commercial         |
| APN / Parcel ID:     | 25-07-384-040      |
| Walk Score ®:        | 71 (Very Walkable) |

#### 3490 12 Mile Rd

\$5,900,000

This is a once in a lifetime business opportunity. Location - Downtown Berkley. Once in a lifetime opportunity to own over two and a half acres. The largest available space in Berkley. Visibility – You can not miss this place it is highly visible and has multiple parking lot entrances. Convenience - Easy to access. Great location. Walking distance to Royal Oak Beaumont. Just seconds from Woodward Ave. Population – Berkley is a vibrant and active community with 15,366 residents and thousands more visiting everyday. Versatility - is it an easy conversion to suit a variety of tenants? Accessibility -The property is easily accessible to receive deliveries. This property uniquely features a parking garage. Zoning - The city plan proposal is for this space is for it to be developed at a Luxury High-rise Condominiums with shops and dining at street level. The possibilities for this space are endless....

- Huge Parking Lot
- 3 Bowling Alleys
- Multiple Bars

3490 12 Mile Rd, Berkley, MI 48072