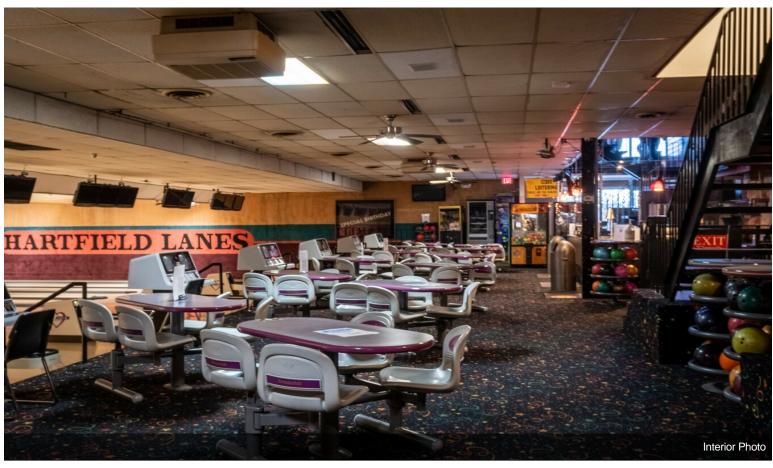

- Huge Parking Lot
- 3 Bowling Alleys
- Multiple Bars

3490 12 Mile Rd, Berkley, MI 48072