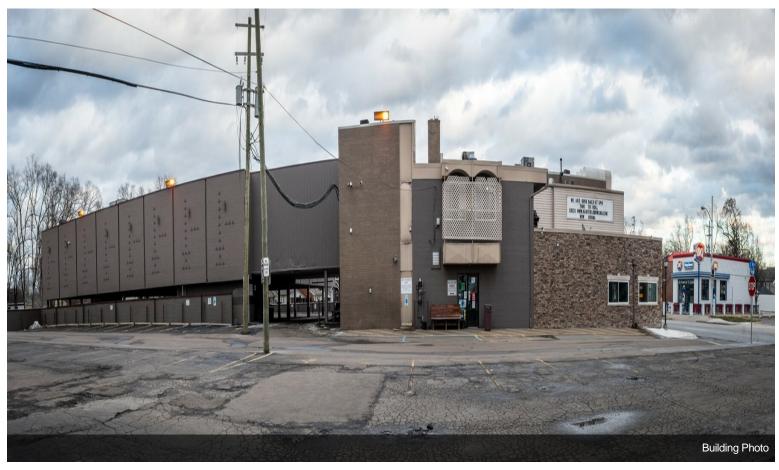

#### 3490 12 Mile Rd

\$5,900,000

This is a once in a lifetime business opportunity. Location - Downtown Berkley. Once in a lifetime opportunity to own over two and a half acres. The largest available space in Berkley. Visibility – You can not miss this place it is highly visible and has multiple parking lot entrances. Convenience - Easy to access. Great location. Walking distance to Royal Oak Beaumont. Just seconds from Woodward Ave. Population – Berkley is a vibrant and active community with 15,366 residents and thousands more visiting everyday. Versatility - is it an easy conversion to suit a variety of tenants? Accessibility -The property is easily accessible to receive deliveries. This property uniquely features a parking garage. Zoning - The city plan proposal is for this space is for it to be developed at a Luxury High-rise Condominiums with shops and dining at street level. The possibilities for this space are endless....

- Huge Parking Lot
- 3 Bowling Alleys
- Multiple Bars

3490 12 Mile Rd, Berkley, MI 48072