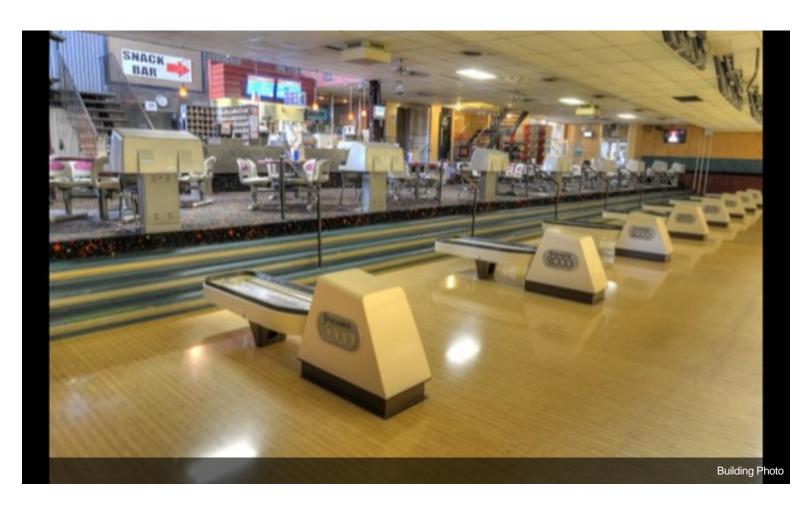

- Huge Parking Lot
- 3 Bowling Alleys
- Multiple Bars

3490 12 Mile Rd, Berkley, MI 48072