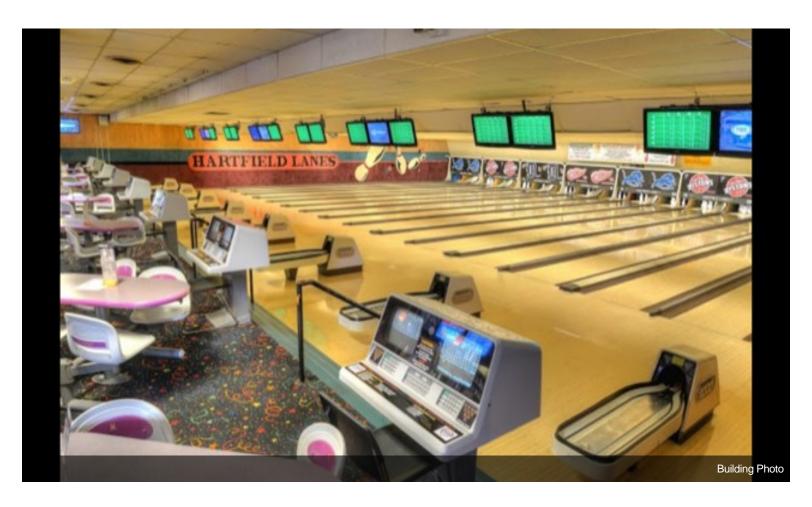

- Huge Parking Lot
- 3 Bowling Alleys
- Multiple Bars

3490 12 Mile Rd, Berkley, MI 48072