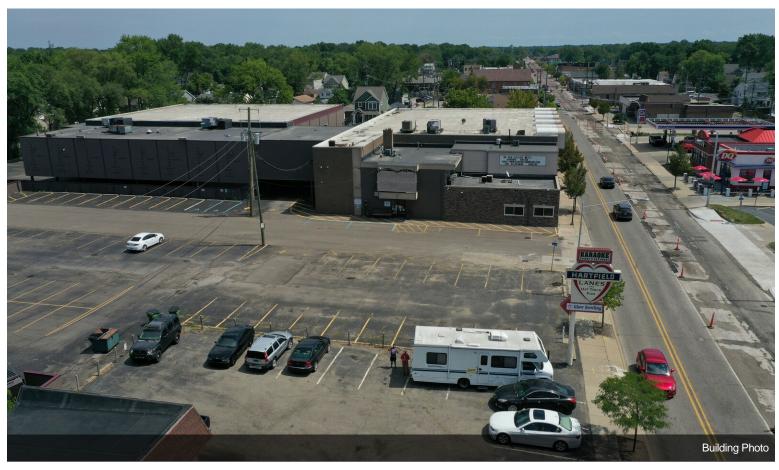

#### 3490 12 Mile Rd

\$5,900,000

This is a once in a lifetime business opportunity. Location - Downtown Berkley. Once in a lifetime opportunity to own over two and a half acres. The largest available space in Berkley. Visibility – You can not miss this place it is highly visible and has multiple parking lot entrances. Convenience - Easy to access. Great location. Walking distance to Royal Oak Beaumont. Just seconds from Woodward Ave. Population – Berkley is a vibrant and active community with 15,366 residents and thousands more visiting everyday. Versatility - is it an easy conversion to suit a variety of tenants? Accessibility -The property is easily accessible to receive deliveries. This property uniquely features a parking garage. Zoning - The city plan proposal is for this space is for it to be developed at a Luxury High-rise Condominiums with shops and dining at street level. The possibilities for this space are endless....

- Huge Parking Lot
- 3 Bowling Alleys
- Multiple Bars

3490 12 Mile Rd, Berkley, MI 48072