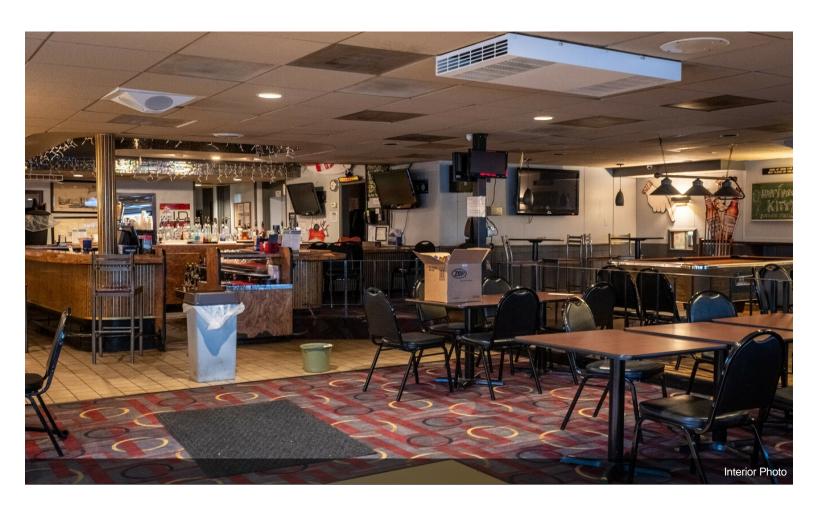

#### 3490 12 Mile Rd

\$5,900,000

This is a once in a lifetime business opportunity. Location - Downtown Berkley. Once in a lifetime opportunity to own over two and a half acres. The largest available space in Berkley. Visibility – You can not miss this place it is highly visible and has multiple parking lot entrances. Convenience - Easy to access. Great location. Walking distance to Royal Oak Beaumont. Just seconds from Woodward Ave. Population – Berkley is a vibrant and active community with 15,366 residents and thousands more visiting everyday. Versatility - is it an easy conversion to suit a variety of tenants? Accessibility -The property is easily accessible to receive deliveries. This property uniquely features a parking garage. Zoning - The city plan proposal is for this space is for it to be developed at a Luxury High-rise Condominiums with shops and dining at street level. The possibilities for this space are endless....

- Huge Parking Lot
- 3 Bowling Alleys
- Multiple Bars

3490 12 Mile Rd, Berkley, MI 48072