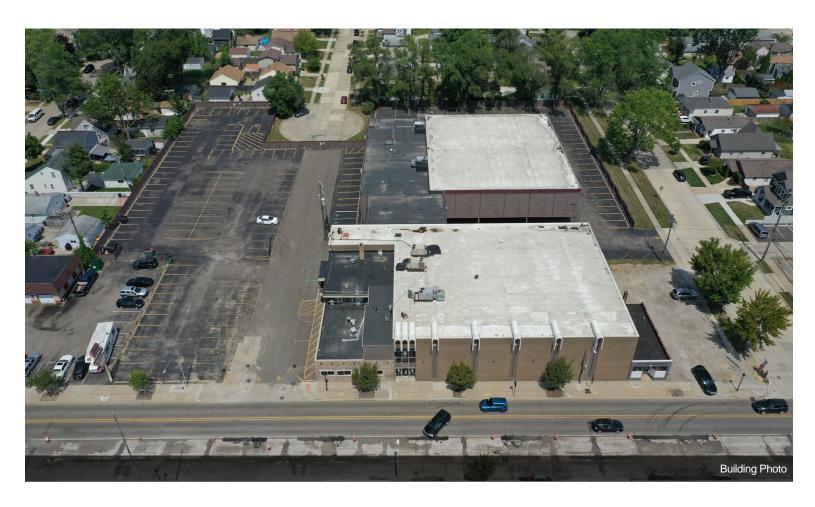

#### 3490 12 Mile Rd

\$5,900,000

This is a once in a lifetime business opportunity. Location - Downtown Berkley. Once in a lifetime opportunity to own over two and a half acres. The largest available space in Berkley. Visibility – You can not miss this place it is highly visible and has multiple parking lot entrances. Convenience - Easy to access. Great location. Walking distance to Royal Oak Beaumont. Just seconds from Woodward Ave. Population – Berkley is a vibrant and active community with 15,366 residents and thousands more visiting everyday. Versatility - is it an easy conversion to suit a variety of tenants? Accessibility -The property is easily accessible to receive deliveries. This property uniquely features a parking garage. Zoning - The city plan proposal is for this space is for it to be developed at a Luxury High-rise Condominiums with shops and dining at street level. The possibilities for this space are endless....

- Huge Parking Lot
- 3 Bowling Alleys
- Multiple Bars

3490 12 Mile Rd, Berkley, MI 48072