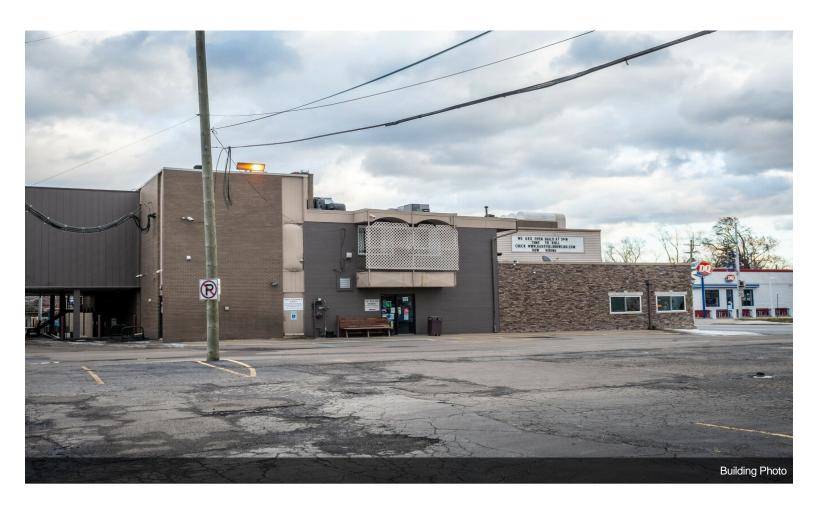

#### 3490 12 Mile Rd

\$5,900,000

This is a once in a lifetime business opportunity. Location - Downtown Berkley. Once in a lifetime opportunity to own over two and a half acres. The largest available space in Berkley. Visibility – You can not miss this place it is highly visible and has multiple parking lot entrances. Convenience - Easy to access. Great location. Walking distance to Royal Oak Beaumont. Just seconds from Woodward Ave. Population – Berkley is a vibrant and active community with 15,366 residents and thousands more visiting everyday. Versatility - is it an easy conversion to suit a variety of tenants? Accessibility -The property is easily accessible to receive deliveries. This property uniquely features a parking garage. Zoning - The city plan proposal is for this space is for it to be developed at a Luxury High-rise Condominiums with shops and dining at street level. The possibilities for this space are endless....

- Huge Parking Lot
- 3 Bowling Alleys
- Multiple Bars

3490 12 Mile Rd, Berkley, MI 48072