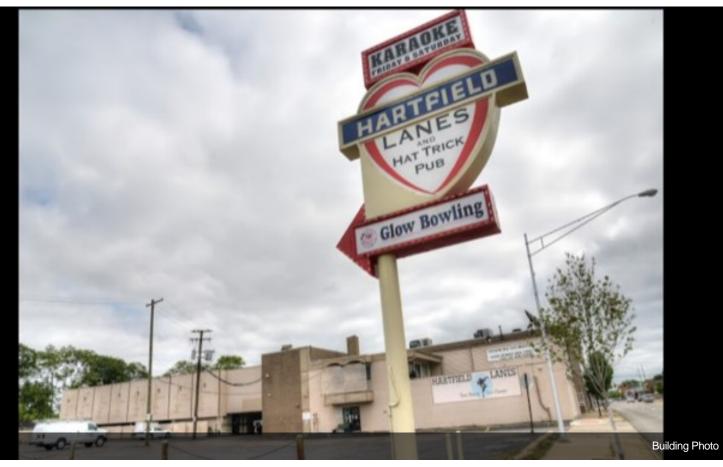

**3490 12 Mile Rd** 3490 12 Mile Rd, Berkley, MI 48072

Jesica Spencer Spencer Real Estate 5910 S Main St,Clarkston, M 48346 Jesica@spencersold.com (248) 396-7895

| Price:               | \$5,900,000        |
|----------------------|--------------------|
| Property Type:       | Retail             |
| Property Subtype:    | Bowling Alley      |
| Building Class:      | С                  |
| Sale Type:           | Owner User         |
| Lot Size:            | 122,839 SF         |
| Gross Leasable Area: | 53,306 SF          |
| No. Stories:         | 3                  |
| Year Built:          | 1960               |
| Tenancy:             | Single             |
| Parking Ratio:       | 5.38/1,000 SF      |
| Zoning Description:  | Commercial         |
| APN / Parcel ID:     | 25-07-384-040      |
| Walk Score ®:        | 71 (Very Walkable) |

#### 3490 12 Mile Rd

\$5,900,000

This is a once in a lifetime business opportunity. Location - Downtown Berkley. Once in a lifetime opportunity to own over two and a half acres. The largest available space in Berkley. Visibility – You can not miss this place it is highly visible and has multiple parking lot entrances. Convenience - Easy to access. Great location. Walking distance to Royal Oak Beaumont. Just seconds from Woodward Ave. Population – Berkley is a vibrant and active community with 15,366 residents and thousands more visiting everyday. Versatility - is it an easy conversion to suit a variety of tenants? Accessibility -The property is easily accessible to receive deliveries. This property uniquely features a parking garage. Zoning - The city plan proposal is for this space is for it to be developed at a Luxury High-rise Condominiums with shops and dining at street level. The possibilities for this space are endless....