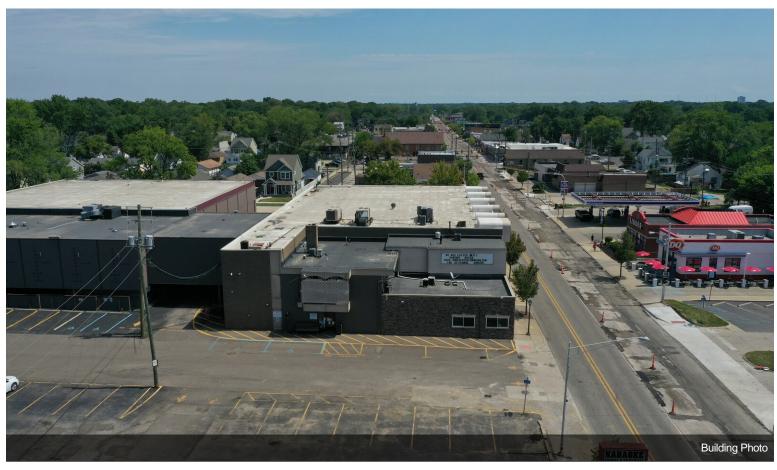

#### 3490 12 Mile Rd

\$5,900,000

This is a once in a lifetime business opportunity. Location - Downtown Berkley. Once in a lifetime opportunity to own over two and a half acres. The largest available space in Berkley. Visibility – You can not miss this place it is highly visible and has multiple parking lot entrances. Convenience - Easy to access. Great location. Walking distance to Royal Oak Beaumont. Just seconds from Woodward Ave. Population – Berkley is a vibrant and active community with 15,366 residents and thousands more visiting everyday. Versatility - is it an easy conversion to suit a variety of tenants? Accessibility -The property is easily accessible to receive deliveries. This property uniquely features a parking garage. Zoning - The city plan proposal is for this space is for it to be developed at a Luxury High-rise Condominiums with shops and dining at street level. The possibilities for this space are endless....

- Huge Parking Lot
- 3 Bowling Alleys
- Multiple Bars

3490 12 Mile Rd, Berkley, MI 48072