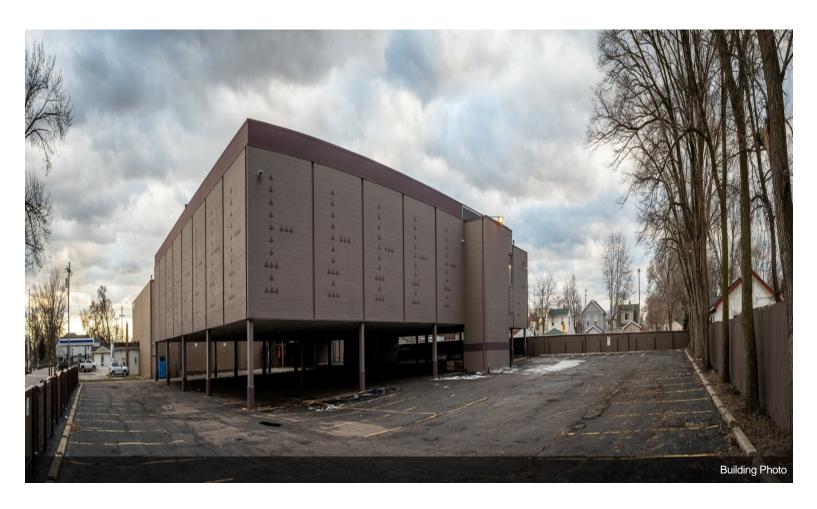

#### 3490 12 Mile Rd

\$5,900,000

This is a once in a lifetime business opportunity. Location - Downtown Berkley. Once in a lifetime opportunity to own over two and a half acres. The largest available space in Berkley. Visibility – You can not miss this place it is highly visible and has multiple parking lot entrances. Convenience - Easy to access. Great location. Walking distance to Royal Oak Beaumont. Just seconds from Woodward Ave. Population – Berkley is a vibrant and active community with 15,366 residents and thousands more visiting everyday. Versatility - is it an easy conversion to suit a variety of tenants? Accessibility -The property is easily accessible to receive deliveries. This property uniquely features a parking garage. Zoning - The city plan proposal is for this space is for it to be developed at a Luxury High-rise Condominiums with shops and dining at street level. The possibilities for this space are endless....

- Huge Parking Lot
- 3 Bowling Alleys
- Multiple Bars

3490 12 Mile Rd, Berkley, MI 48072