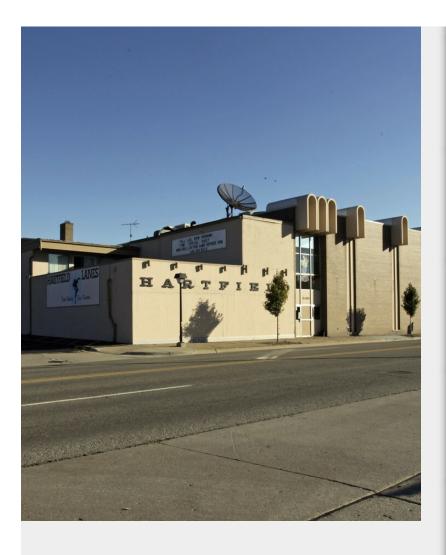

**3490 12 Mile Rd** 3490 12 Mile Rd, Berkley, MI 48072

Jesica Spencer Spencer Real Estate 5910 S Main St,Clarkston, M 48346 Jesica@spencersold.com (248) 396-7895

| Price:               | \$5,900,000        |
|----------------------|--------------------|
| Property Type:       | Retail             |
| Property Subtype:    | Bowling Alley      |
| Building Class:      | С                  |
| Sale Type:           | Owner User         |
| Lot Size:            | 122,839 SF         |
| Gross Leasable Area: | 53,306 SF          |
| No. Stories:         | 3                  |
| Year Built:          | 1960               |
| Tenancy:             | Single             |
| Parking Ratio:       | 5.38/1,000 SF      |
| Zoning Description:  | Commercial         |
| APN / Parcel ID:     | 25-07-384-040      |
| Walk Score ®:        | 71 (Very Walkable) |

#### 3490 12 Mile Rd

\$5,900,000

This is a once in a lifetime business opportunity. Location - Downtown Berkley. Once in a lifetime opportunity to own over two and a half acres. The largest available space in Berkley. Visibility – You can not miss this place it is highly visible and has multiple parking lot entrances. Convenience - Easy to access. Great location. Walking distance to Royal Oak Beaumont. Just seconds from Woodward Ave. Population – Berkley is a vibrant and active community with 15,366 residents and thousands more visiting everyday. Versatility - is it an easy conversion to suit a variety of tenants? Accessibility -The property is easily accessible to receive deliveries. This property uniquely features a parking garage. Zoning - The city plan proposal is for this space is for it to be developed at a Luxury High-rise Condominiums with shops and dining at street level. The possibilities for this space are endless....

- Huge Parking Lot
- 3 Bowling Alleys
- Multiple Bars

3490 12 Mile Rd, Berkley, MI 48072