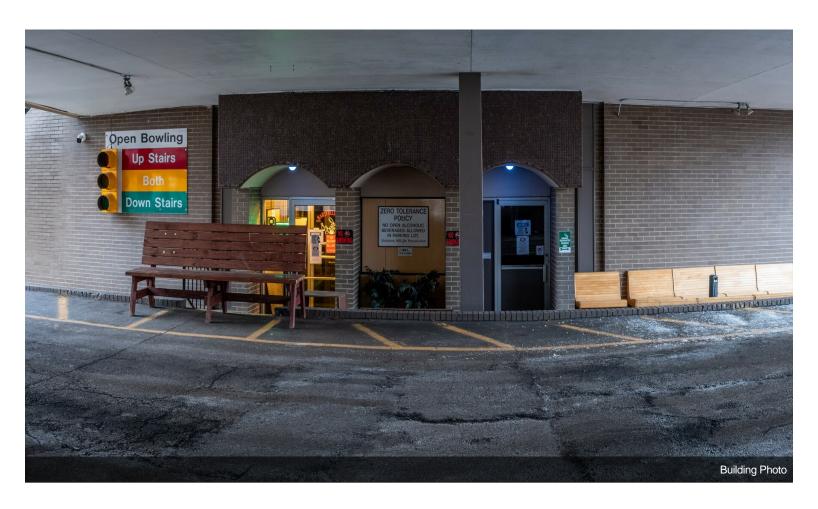

#### 3490 12 Mile Rd

\$5,900,000

This is a once in a lifetime business opportunity. Location - Downtown Berkley. Once in a lifetime opportunity to own over two and a half acres. The largest available space in Berkley. Visibility – You can not miss this place it is highly visible and has multiple parking lot entrances. Convenience - Easy to access. Great location. Walking distance to Royal Oak Beaumont. Just seconds from Woodward Ave. Population – Berkley is a vibrant and active community with 15,366 residents and thousands more visiting everyday. Versatility - is it an easy conversion to suit a variety of tenants? Accessibility -The property is easily accessible to receive deliveries. This property uniquely features a parking garage. Zoning - The city plan proposal is for this space is for it to be developed at a Luxury High-rise Condominiums with shops and dining at street level. The possibilities for this space are endless....

- Huge Parking Lot
- 3 Bowling Alleys
- Multiple Bars

3490 12 Mile Rd, Berkley, MI 48072