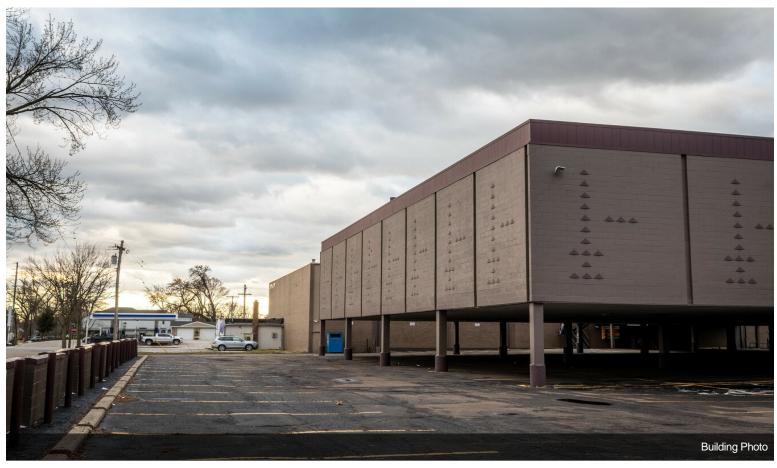

#### 3490 12 Mile Rd

\$5,900,000

This is a once in a lifetime business opportunity. Location - Downtown Berkley. Once in a lifetime opportunity to own over two and a half acres. The largest available space in Berkley. Visibility – You can not miss this place it is highly visible and has multiple parking lot entrances. Convenience - Easy to access. Great location. Walking distance to Royal Oak Beaumont. Just seconds from Woodward Ave. Population – Berkley is a vibrant and active community with 15,366 residents and thousands more visiting everyday. Versatility - is it an easy conversion to suit a variety of tenants? Accessibility -The property is easily accessible to receive deliveries. This property uniquely features a parking garage. Zoning - The city plan proposal is for this space is for it to be developed at a Luxury High-rise Condominiums with shops and dining at street level. The possibilities for this space are endless....

- Huge Parking Lot
- 3 Bowling Alleys
- Multiple Bars

3490 12 Mile Rd, Berkley, MI 48072