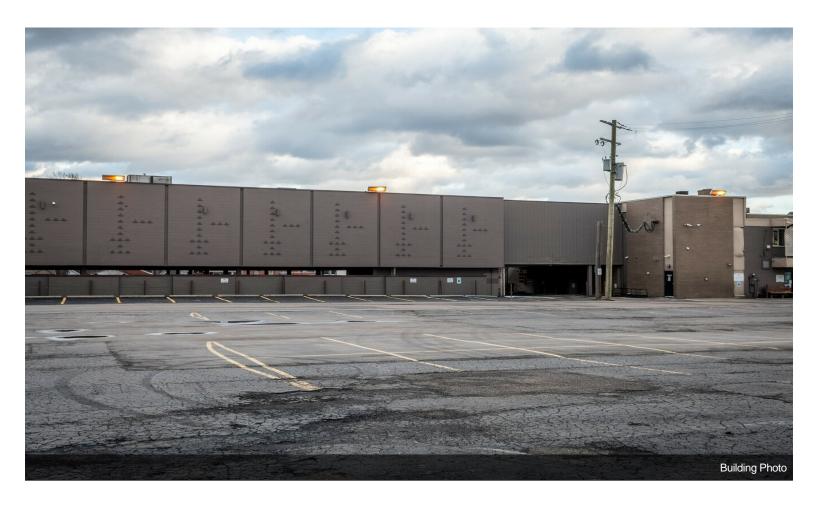

**3490 12 Mile Rd** 3490 12 Mile Rd, Berkley, MI 48072

Jesica Spencer Spencer Real Estate 5910 S Main St,Clarkston, M 48346 Jesica@spencersold.com (248) 396-7895

| Price:               | \$5,900,000        |
|----------------------|--------------------|
| Property Type:       | Retail             |
| Property Subtype:    | Bowling Alley      |
| Building Class:      | С                  |
| Sale Type:           | Owner User         |
| Lot Size:            | 122,839 SF         |
| Gross Leasable Area: | 53,306 SF          |
| No. Stories:         | 3                  |
| Year Built:          | 1960               |
| Tenancy:             | Single             |
| Parking Ratio:       | 5.38/1,000 SF      |
| Zoning Description:  | Commercial         |
| APN / Parcel ID:     | 25-07-384-040      |
| Walk Score ®:        | 71 (Very Walkable) |

#### 3490 12 Mile Rd

\$5,900,000

This is a once in a lifetime business opportunity. Location - Downtown Berkley. Once in a lifetime opportunity to own over two and a half acres. The largest available space in Berkley. Visibility – You can not miss this place it is highly visible and has multiple parking lot entrances. Convenience - Easy to access. Great location. Walking distance to Royal Oak Beaumont. Just seconds from Woodward Ave. Population – Berkley is a vibrant and active community with 15,366 residents and thousands more visiting everyday. Versatility - is it an easy conversion to suit a variety of tenants? Accessibility -The property is easily accessible to receive deliveries. This property uniquely features a parking garage. Zoning - The city plan proposal is for this space is for it to be developed at a Luxury High-rise Condominiums with shops and dining at street level. The possibilities for this space are endless....

- Huge Parking Lot
- 3 Bowling Alleys
- Multiple Bars

3490 12 Mile Rd, Berkley, MI 48072