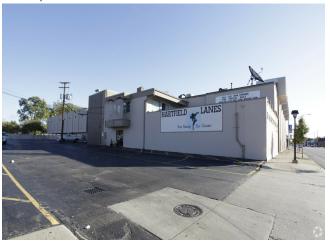

**3490 12 Mile Rd** 3490 12 Mile Rd, Berkley, MI 48072

Jesica Spencer Spencer Real Estate 5910 S Main St,Clarkston, M 48346 Jesica@spencersold.com (248) 396-7895

| Price:               | \$5,900,000        |
|----------------------|--------------------|
| Property Type:       | Retail             |
| Property Subtype:    | Bowling Alley      |
| Building Class:      | С                  |
| Sale Type:           | Owner User         |
| Lot Size:            | 122,839 SF         |
| Gross Leasable Area: | 53,306 SF          |
| No. Stories:         | 3                  |
| Year Built:          | 1960               |
| Tenancy:             | Single             |
| Parking Ratio:       | 5.38/1,000 SF      |
| Zoning Description:  | Commercial         |
| APN / Parcel ID:     | 25-07-384-040      |
| Walk Score ®:        | 71 (Very Walkable) |

#### 3490 12 Mile Rd

\$5,900,000

This is a once in a lifetime business opportunity. Location - Downtown Berkley. Once in a lifetime opportunity to own over two and a half acres. The largest available space in Berkley. Visibility – You can not miss this place it is highly visible and has multiple parking lot entrances. Convenience - Easy to access. Great location. Walking distance to Royal Oak Beaumont. Just seconds from Woodward Ave. Population – Berkley is a vibrant and active community with 15,366 residents and thousands more visiting everyday. Versatility - is it an easy conversion to suit a variety of tenants? Accessibility -The property is easily accessible to receive deliveries. This property uniquely features a parking garage. Zoning - The city plan proposal is for this space is for it to be developed at a Luxury High-rise Condominiums with shops and dining at street level. The possibilities for this space are endless....

- Huge Parking Lot
- 3 Bowling Alleys
- Multiple Bars

3490 12 Mile Rd, Berkley, MI 48072