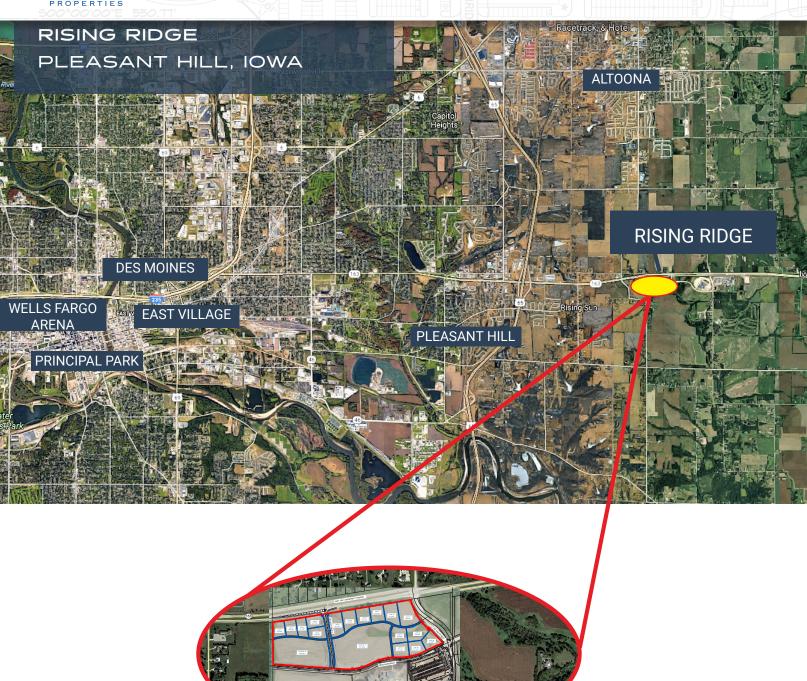

### LAND AVAILABLE

- 46.09 +/- Acres available (Commercial, Medium Density or Senior Living)
- South of NE University
- 1.5 miles east of the Highway 65
- Minutes from I-235 / I-35 / I-80

## PROPERTY FEATURES

Located east of Highway 65, south of NE University, and with easy access to I-235 / I-35 / I-80, Rising Ridge is set up for an easy commute to anywhere you need to be. Reconstruction of NE 70th Street with the additions of Meacham Street to the east and west currently underway.