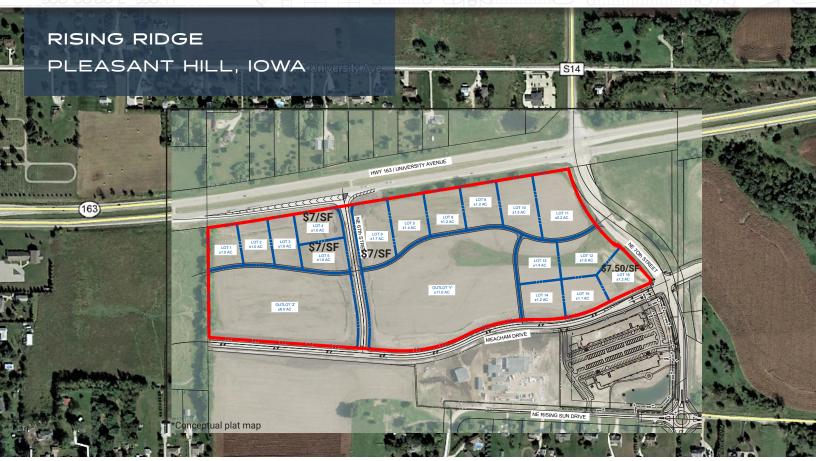

### LAND AVAILABLE

- 46.09 +/- Acres available (Commercial, Medium Density or Senior Living)
- South of NE University
- 1.5 miles east of the Highway 65
- Minutes from I-235 / I-35 / I-80

## PROPERTY FEATURES

Located east of Highway 65, south of NE University, and with easy access to I-235 / I-35 / I-80, Rising Ridge is set up for an easy commute to anywhere you need to be. Reconstruction of NE 70th Street with the additions of Meacham Street to the east and west currently underway.