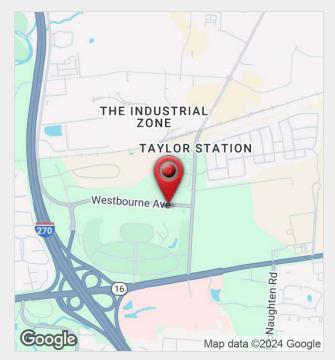

For Sublease 6,000 SF Medical Office Building



### 5815 Westbourne Ave

Columbus, Ohio 43213

#### **Property Features**

- 6,000 SF Freestanding Medical Office Building
- · Welcoming Reception & Waiting Area
- 12 Private Offices/Exam Rooms
- Conference Room
- · Lab Space & Breakroom
- 30 Onsite Parking Spaces
- · Monument Signage Available
- · Near Mt Carmel East Hospital
- Close Proximity to I-270
- Numerous Amenities Nearby
- Sublease Expires April 2026
- · Long Term Lease Option

Lease Rate: \$11,000.00 Per Month (Gross)

(\$22.00 Per Square Foot)
Plus Utilites And Janitorial



For more information:

#### Chad Boggs

614 629 5261 • cboggs@ohioequities.com



NAI Ohio Equities | 605 S Front Street Suite 200, Columbus, OH 43215 | +1 614 224 2400 ohioequities.com



#### For Sublease 5815 Westbourne Ave Floor Plan







### For Sublease 5815 Westbourne Ave Exterior Photographs











# For Sublease 5815 Westbourne Ave Interior Photographs















### For Sublease 5815 Westbourne Ave Retailer Map







## For Sublease 5815 Westbourne Ave Location Maps









#### For Sublease 5815 Westbourne Ave Demographics



| POPULATION           | 1 MILE    | 3 MILES   | 5 MILES   |
|----------------------|-----------|-----------|-----------|
| Total Population     | 7,101     | 81,863    | 252,535   |
| Average Age          | 42        | 39        | 38        |