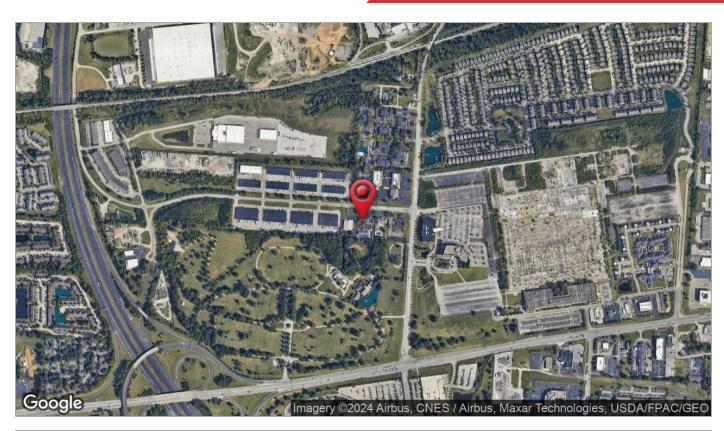

m
- 30 Onsite Parking Spaces
- · Monument Signage Available
- · Near Mt Carmel East Hospital
- Close Proximity to I-270
- Numerous Amenities Nearby
- Sublease Expires April 2026
- · Long Term Lease Option

Lease Rate: \$11,000.00 Per Month (Gross)

(\$22.00 Per Square Foot)
Plus Utilites And Janitorial



For more information:

#### Chad Boggs

614 629 5261 • cboggs@ohioequities.com



NAI Ohio Equities | 605 S Front Street Suite 200, Columbus, OH 43215 | +1 614 224 2400 ohioequities.com



#### For Sublease 5815 Westbourne Ave Floor Plan







### For Sublease 5815 Westbourne Ave Exterior Photographs











# For Sublease 5815 Westbourne Ave Interior Photographs















### For Sublease 5815 Westbourne Ave Retailer Map







## For Sublease 5815 Westbourne Ave Location Maps









#### For Sublease 5815 Westbourne Ave Demographics



| POPULATION           | 1 MILE    | 3 MILES   | 5 MILES   |
|----------------------|-----------|-----------|-----------|
| Total Population     | 7,101     | 81,863    | 252,535   |
| Average Age          | 42        | 39        | 38        |
| Average Age (Male)   | 40        | 38        | 37        |
| Average Age (Female) | 43        | 41        | 39        |
|                      |           |           |           |
| HOUSEHOLDS & INCOME  | 1 MILE    | 3 MILES   | 5 MILES   |
| Total Households     | 3,303     | 33,237    | 98,834    |
| # of Persons per HH  | 2.1       | 2.5       | 2.6       |
| Average HH Income    | \$100,305 | \$84,409  | \$92,371  |
| Average House Value  | \$325,688 | \$268,571 | \$279,298 |

Demog