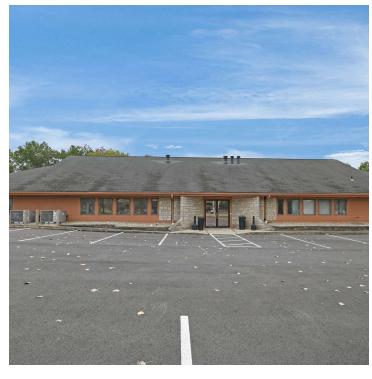

*Property Features**

- 6,000 SF Freestanding Medical Office Building
- · Welcoming Reception & Waiting Area
- 12 Private Offices/Exam Rooms
- Conference Room
- · Lab Space & Breakroom
- 30 Onsite Parking Spaces
- · Monument Signage Available
- · Near Mt Carmel East Hospital
- Close Proximity to I-270
- Numerous Amenities Nearby
- Sublease Expires April 2026
- · Long Term Lease Option

Lease Rate: \$11,000.00 Per Month (Gross)

(\$22.00 Per Square Foot)
Plus Utilites And Janitorial



For more information:

#### Chad Boggs

614 629 5261 • cboggs@ohioequities.com



NAI Ohio Equities | 605 S Front Street Suite 200, Columbus, OH 43215 | +1 614 224 2400 ohioequities.com



#### For Sublease 5815 Westbourne Ave Floor Plan







### For Sublease 5815 Westbourne Ave Exterior Photographs











# For Sublease 5815 Westbourne Ave Interior Photographs















### For Sublease 5815 Westbourne Ave Retailer Map







## For Sublease 5815 Westbourne Ave Location Maps









#### For Sublease 5815 Westbourne Ave Demographics



| POPULATION           | 1 MILE    | 3 MILES   | 5 MILES   |
|----------------------|-----------|-----------|-----------|
| Total Population     | 7,101     | 81,863    | 252,535   |
| Average Age          | 42        | 39        | 38        |
| Average Age (Male)   | 40        | 38        | 37        |
| Average Age (Female) | 43        | 41        | 39        |
|                      |           |           |           |
| HOUSEHOLDS & INCOME  | 1 MILE    | 3 MILES   | 5 MILES   |
| Total Households     | 3,303     | 33,237    | 98,834    |
| # of