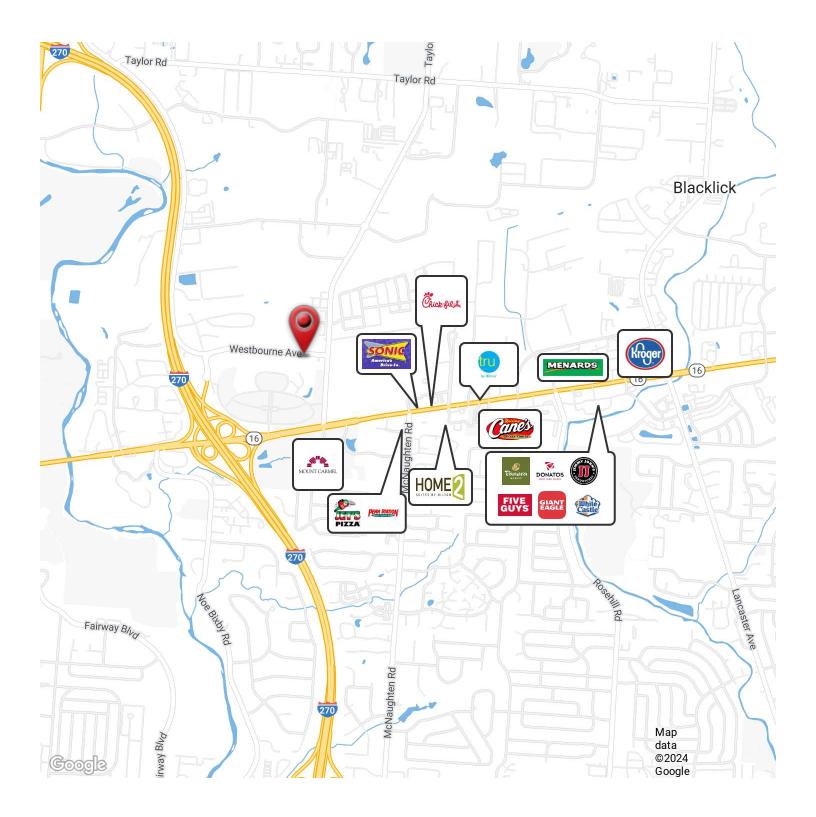

ces/Exam Rooms
- Conference Room
- · Lab Space & Breakroom
- 30 Onsite Parking Spaces
- · Monument Signage Available
- · Near Mt Carmel East Hospital
- Close Proximity to I-270
- Numerous Amenities Nearby
- Sublease Expires April 2026
- · Long Term Lease Option

Lease Rate: \$11,000.00 Per Month (Gross)

(\$22.00 Per Square Foot)
Plus Utilites And Janitorial



For more information:

#### Chad Boggs

614 629 5261 • cboggs@ohioequities.com



NAI Ohio Equities | 605 S Front Street Suite 200, Columbus, OH 43215 | +1 614 224 2400 ohioequities.com



#### For Sublease 5815 Westbourne Ave Floor Plan







### For Sublease 5815 Westbourne Ave Exterior Photographs











# For Sublease 5815 Westbourne Ave Interior Photographs















### For Sublease 5815 Westbourne Ave Retailer Map







## For Sublease 5815 Westbourne Ave Location Maps









#### For Sublease 5815 Westbourne Ave Demographics



| POPULATION           | 1 MILE    | 3 MILES   | 5 MILES   |
|----------------------|-----------|-----------|-----------|
| Total Population     | 7,101     | 81,863    | 252,535   |
| Average Age          | 42        | 39        | 38        |
| Average Age (Male)   | 40        | 38        | 37        |
| Average Age (Female) | 43        | 41        | 39        |
|                      |           |           |           |
| HOUSEHOLDS & INCOME  | 1 MILE    | 3 MILES   | 5 MILES   |
| Total Households     | 3,303     | 33,237    | 98,834    |
| # of Persons per HH  | 2.1       | 2.5       | 2.6       |
| Average HH Income    | \$100,305 | \$84,409  | \$92,371  |
| Average