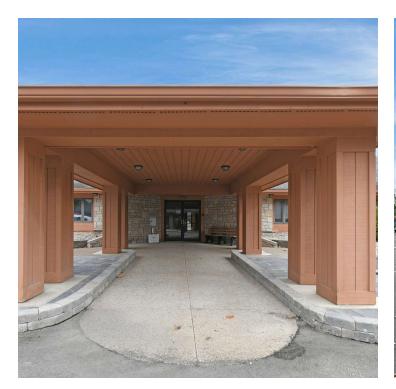

#### **Property Features**

- 6,000 SF Freestanding Medical Office Building
- · Welcoming Reception & Waiting Area
- 12 Private Offices/Exam Rooms
- Conference Room
- · Lab Space & Breakroom
- 30 Onsite Parking Spaces
- · Monument Signage Available
- · Near Mt Carmel East Hospital
- Close Proximity to I-270
- Numerous Amenities Nearby
- Sublease Expires April 2026
- · Long Term Lease Option

Lease Rate: \$11,000.00 Per Month (Gross)

(\$22.00 Per Square Foot)
Plus Utilites And Janitorial



For more information:

#### Chad Boggs

614 629 5261 • cboggs@ohioequities.com



NAI Ohio Equities | 605 S Front Street Suite 200, Columbus, OH 43215 | +1 614 224 2400 ohioequities.com



#### For Sublease 5815 Westbourne Ave Floor Plan







### For Sublease 5815 Westbourne Ave Exterior Photographs











# For Sublease 5815 Westbourne Ave Interior Photographs















### For Sublease 5815 Westbourne Ave Retailer Map







## For Sublease 5815 Westbourne Ave Location Maps









#### For Sublease 5815 Westbourne Ave Demographics



| POPULATION           | 1 MILE    | 3 MILES   | 5 MILES   |
|----------------------|-----------|-----------|-----------|
| Total Population     | 7,101     | 81,863    | 252,535   |
| Average Age          | 42        | 39        | 38        |
| Average Age (Male)   | 40        | 38        | 37        |
| Average Age (Female) | 43        | 41        | 39        |
|                      |           |           |           |
| HOUSEHOLDS & INCOME  | 1 MILE    | 3 MILES   | 5 MILES   |
| Total Households     | 3,303     | 33,237    | 98,834    |