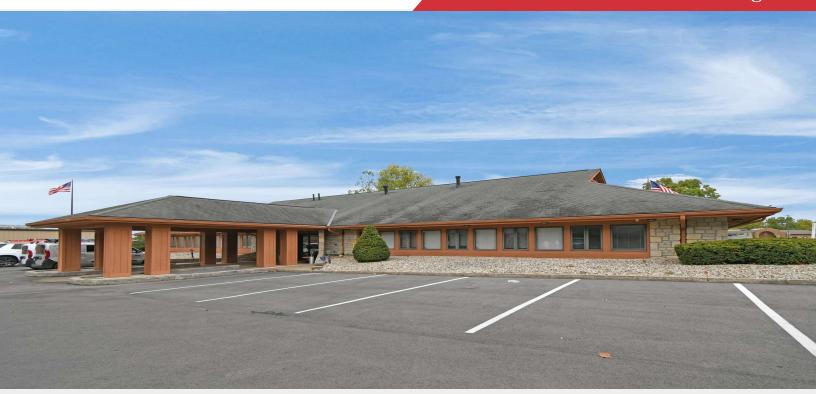

For Sublease 6,000 SF Medical Office Building



### 5815 Westbourne Ave

Columbus, Ohio 43213

#### **Property Features**

- 6,000 SF Freestanding Medical Office Building
- · Welcoming Reception & Waiting Area
- 12 Private Offices/Exam Rooms
- Conference Room
- · Lab Space & Breakroom
- 30 Onsite Parking Spaces
- · Monument Signage Available
- · Near Mt Carmel East Hospital
- Close Proximity to I-270
- Numerous Amenities Nearby
- Sublease Expires April 2026
- · Long Term Lease Option

Lease Rate: \$11,000.00 Per Month (Gross)

(\$22.00 Per Square Foot)
Plus Utilites And Janitorial



For more information:

#### Chad Boggs

614 629 5261 • cboggs@ohioequities.com



NAI Ohio Equities | 605 S Front Street Suite 200, Columbus, OH 43215 | +1 614 224 2400 ohioequities.com



#### For Sublease 5815 Westbourne Ave Floor Plan







### For Su