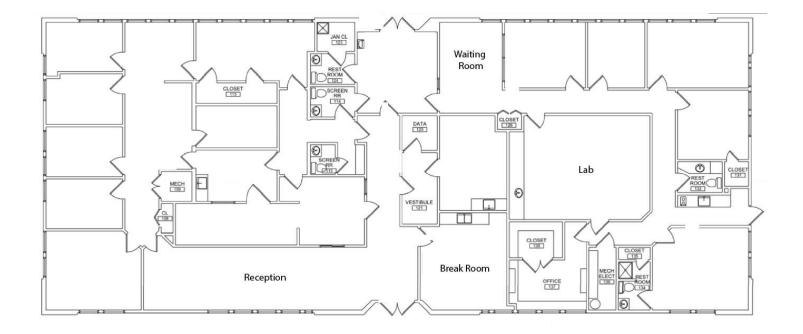

ffice Building



### 5815 Westbourne Ave

Columbus, Ohio 43213

#### **Property Features**

- 6,000 SF Freestanding Medical Office Building
- · Welcoming Reception & Waiting Area
- 12 Private Offices/Exam Rooms
- Conference Room
- · Lab Space & Breakroom
- 30 Onsite Parking Spaces
- · Monument Signage Available
- · Near Mt Carmel East Hospital
- Close Proximity to I-270
- Numerous Amenities Nearby
- Sublease Expires April 2026
- · Long Term Lease Option

Lease Rate: \$11,000.00 Per Month (Gross)

(\$22.00 Per Square Foot)
Plus Utilites And Janitorial



For more information:

#### Chad Boggs

614 629 5261 • cboggs@ohioequities.com



NAI Ohio Equities | 605 S Front Street Suite 200, Columbus, OH 43215 | +1 614 224 2400 ohioequities.com



#### For Sublease 5815 Westbourne Ave Floor Plan







### For Sublease 5815 Westbourne Ave Exterior Photographs











# For Sublease 5815 Westbourne Ave Interior Photographs















### For Sublease 5815 Westbourne Ave Retailer Map







## For Sublease 5815 Westbourne Ave Location Maps









#### For Sublease 5815 Westbourne Ave Demographics



| POPULATION           | 1 MILE    | 3 MILES   | 5 MILES   |
|----------------------|-----------|-----------|-----------|
| Total Population     | 7,101     | 81,863    | 252,535   |
| Average Age          | 42        | 39        | 38        |
| Average Age (Male)   | 40        | 38        | 37        |
| Average Age (Female) | 43        | 41        | 39        |
|                      |           |           |           |
| HOUSEHOLDS & INCOME  | 1 MILE    | 3 MILES   | 5 MILES