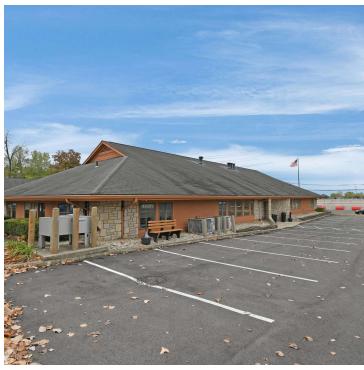

**Property Features**

- 6,000 SF Freestanding Medical Office Building
- · Welcoming Reception & Waiting Area
- 12 Private Offices/Exam Rooms
- Conference Room
- · Lab Space & Breakroom
- 30 Onsite Parking Spaces
- · Monument Signage Available
- · Near Mt Carmel East Hospital
- Close Proximity to I-270
- Numerous Amenities Nearby
- Sublease Expires April 2026
- · Long Term Lease Option

Lease Rate: \$11,000.00 Per Month (Gross)

(\$22.00 Per Square Foot)
Plus Utilites And Janitorial



For more information:

#### Chad Boggs

614 629 5261 • cboggs@ohioequities.com



NAI Ohio Equities | 605 S Front Street Suite 200, Columbus, OH 43215 | +1 614 224 2400 ohioequities.com



#### For Sublease 5815 Westbourne Ave Floor Plan







### For Sublease 5815 Westbourne Ave Exterior Photographs











# For Sublease 5815 Westbourne Ave Interior Photographs















### For Sublease 5815 Westbourne Ave Retailer Map







## For Sublease 5815 Westbourne Ave Location Maps









#### For Sublease 5815 Westbourne Ave Demographics



| POPULATION           | 1 MILE    | 3 MILES   | 5 MILES   |
|----------------------|-----------|-----------|-----------|
| Total Population     | 7,101     | 81,863    | 252,535   |
| Average Age          | 42        | 39        | 38        |
| Average Age (Male)   | 40        | 38        | 37        |
| Average Age (Female) | 43        | 41        | 39        |
|                      |           |           |           |
| HOUSEHOLDS & INCOME  | 1 MILE    | 3 MILES   | 5 MILES   |
| Total Households     | 3,303     | 33,237    | 98,834    |
| #