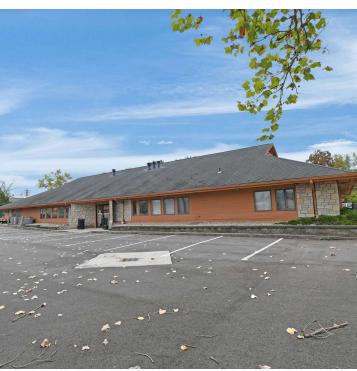

## **Property Features**

- 6,000 SF Freestanding Medical Office Building
- · Welcoming Reception & Waiting Area
- 12 Private Offices/Exam Rooms
- Conference Room
- · Lab Space & Breakroom
- 30 Onsite Parking Spaces
- · Monument Signage Available
- · Near Mt Carmel East Hospital
- Close Proximity to I-270
- Numerous Amenities Nearby
- Sublease Expires April 2026
- · Long Term Lease Option

Lease Rate: \$11,000.00 Per Month (Gross)

(\$22.00 Per Square Foot)
Plus Utilites And Janitorial



For more information:

#### Chad Boggs

614 629 5261 • cboggs@ohioequities.com



NAI Ohio Equities | 605 S Front Street Suite 200, Columbus, OH 43215 | +1 614 224 2400 ohioequities.com



#### For Sublease 5815 Westbourne Ave Floor Plan







### For Sublease 5815 Westbourne Ave Exterior Photographs











# For Sublease 5815 Westbourne Ave Interior Photographs















### For Sublease 5815 Westbourne Ave Retailer Map







## For Sublease 5815 Westbourne Ave Location Maps









#### For Sublease 5815 Westbourne Ave Demographics



| POPULATION           | 1 MILE    | 3 MILES   | 5 MILES   |
|----------------------|-----------|-----------|-----------|
| Total Population     | 7,101     | 81,863    | 252,535   |
| Average Age          | 42        | 39        | 38        |
| Average Age (Male)   | 40        | 38        | 37        |
| Average Age (Female) | 43        | 41        | 39        |
|                      |           |           |           |
| HOUSEHOLDS & INCOME  | 1 MILE    | 3 MILES   | 5 MILES   |
| Total Households     | 3,303     | 33,237    | 98,834    |
|