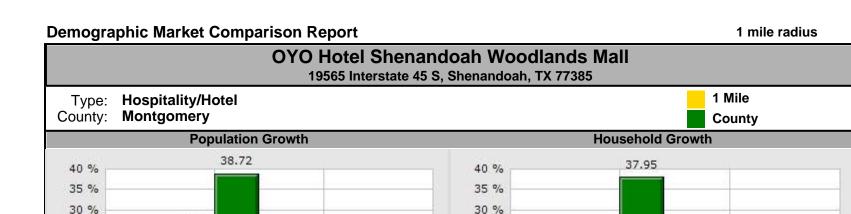

# Demographic Market Comparison Report

| OYO Hotel Shenandoah Woodlands Mall<br>19565 Interstate 45 S, Shenandoah, TX 77385 |           |        |          |        |  |
|------------------------------------------------------------------------------------|-----------|--------|----------|--------|--|
| Type: Hospitality/Hotel<br>County: Montgomery                                      |           |        |          |        |  |
|                                                                                    | 1 Mile    |        | County   |        |  |
| Population Growth                                                                  |           |        |          |        |  |
| Growth 2010 - 2022                                                                 | 24.25%    |        | 38.72%   |        |  |
| Growth 2022 - 2027                                                                 | 19.01%    |        | 12.64%   |        |  |
| Empl                                                                               | 1,891     | 93.80% | 294,543  | 93.94% |  |
| Unempl                                                                             | 125       | 6.20%  | 19,005   | 6.06%  |  |
| 022 Population by Race                                                             | 3,729     |        | 628,011  |        |  |
| White                                                                              | 3,300     | 88.50% | 551,762  | 87.86% |  |
| Black                                                                              | 205       | 5.50%  | 36,744   | 5.85%  |  |
| Am. Indian & Alaskan                                                               | 18        | 0.48%  | 6,126    | 0.98%  |  |
| Asian                                                                              | 137       | 3.67%  | 20,455   | 3.26%  |  |
| Hawaiian & Pacific Island                                                          | 5         | 0.13%  | 758      | 0.12%  |  |
| Other                                                                              | 64        | 1.72%  | 12,166   | 1.94%  |  |
| Household Growth                                                                   |           |        |          |        |  |
| Growth 2010 - 2022                                                                 | 21.23%    |        | 37.95%   |        |  |
| Growth 2022 - 2027                                                                 | 18.54%    |        | 12.46%   |        |  |
| Renter Occupied                                                                    | 376       | 25.70% | 58,216   | 26.15% |  |
| Owner Occupied                                                                     | 1,087     | 74.30% | 164,373  | 73.85% |  |
| 2022 Households by Household Income                                                | 1,464     |        | 222,589  |        |  |
| Income <\$25K                                                                      | 139       | 9.49%  | 24,880   | 11.18% |  |
| Income \$25K - \$50K                                                               | 271       | 18.51% | 37,485   | 16.84% |  |
| Income \$50K - \$75K                                                               | 120       | 8.20%  | 31,121   | 13.98% |  |
| Income \$75K - \$100K                                                              | 163       | 11.13% | 25,725   | 11.56% |  |
| Income \$100K - \$125K                                                             | 197       | 13.46% | 24,682   | 11.09% |  |
| Income \$125K - \$150K                                                             | 142       | 9.70%  | 16,851   | 7.57%  |  |
| Income \$150K - \$200K                                                             | 191       | 13.05% | 27,028   | 12.14% |  |
| Income \$200K+                                                                     | 241       | 16.46% | 34,817   | 15.64% |  |
| 2022 Med Household Inc                                                             | \$104,949 |        | \$92,306 |        |  |
| 2022 Median Age                                                                    | 44.70     |        | 37.00    |        |  |