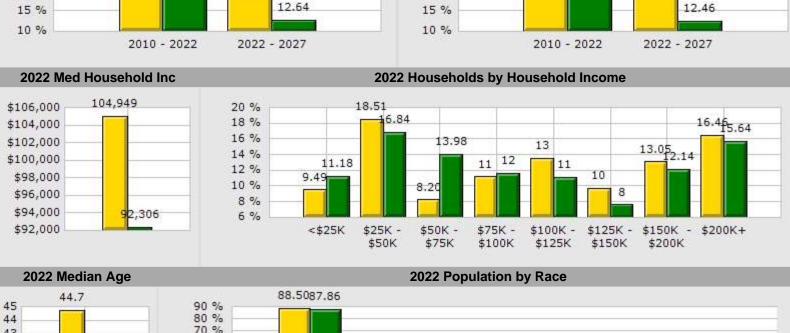

# Demographic Market Comparison Report

| OYO Hotel Shenandoah Woodlands Mall<br>19565 Interstate 45 S, Shenandoah, TX 77385 |           |        |          |        |  |
|------------------------------------------------------------------------------------|-----------|--------|----------|--------|--|
| Type: Hospitality/Hotel<br>County: Montgomery                                      |           |        |          |        |  |
|                                                                                    | 1 Mile    |        | County   |        |  |
| Population Growth                                                                  |           |        |          |        |  |
| Growth 2010 - 2022                                                                 | 24.25%    |        | 38.72%   |        |  |
| Growth 2022 - 2027                                                                 | 19.01%    |        | 12.64%   |        |  |
| Empl                                                                               | 1,891     | 93.80% | 294,543  | 93.94% |  |
| Unempl                                                                             | 125       | 6.20%  | 19,005   | 6.06%  |  |
| 022 Population by Race                                                             | 3,729     |        | 628,011  |        |  |
| White                                                                              | 3,300     | 88.50% | 551,762  | 87.86% |  |
| Black                                                                              | 205       | 5.50%  | 36,744   | 5.85%  |  |
| Am. Indian & Alaskan                                                               | 18        | 0.48%  | 6,126    | 0.98%  |  |
| Asian                                                                              | 137       | 3.67%  | 20,455   | 3.26%  |  |
| Hawaiian & Pacific Island                                                          | 5         | 0.13%  | 758      | 0.12%  |  |
| Other                                                                              | 64        | 1.72%  | 12,166   | 1.94%  |  |
| Household Growth                                                                   |           |        |          |        |  |
| Growth 2010 - 2022                                                                 | 21.23%    |        | 37.95%   |        |  |
| Growth 2022 - 2027                                                                 | 18.54%    |        | 12.46%   |        |  |
| Renter Occupied                                                                    | 376       | 25.70% | 58,216   | 26.15% |  |
| Owner Occupied                                                                     | 1,087     | 74.30% | 164,373  | 73.85% |  |
| 2022 Households by Household Income                                                | 1,464     |        | 222,589  |        |  |
| Income <\$25K                                                                      | 139       | 9.49%  | 24,880   | 11.18% |  |
| Income \$25K - \$50K                                                               | 271       | 18.51% | 37,485   | 16.84% |  |
| Income \$50K - \$75K                                                               | 120       | 8.20%  | 31,121   | 13.98% |  |
| Income \$75K - \$100K                                                              | 163       | 11.13% | 25,725   | 11.56% |  |
| Income \$100K - \$125K                                                             | 197       | 13.46% | 24,682   | 11.09% |  |
| Income \$125K - \$150K                                                             | 142       | 9.70%  | 16,851   | 7.57%  |  |
| Income \$150K - \$200K                                                             | 191       | 13.05% | 27,028   | 12.14% |  |
| Income \$200K+                                                                     | 241       | 16.46% | 34,817   | 15.64% |  |
| 2022 Med Household Inc                                                             | \$104,949 |        | \$92,306 |        |  |
| 2022 Median Age                                                                    | 44.70     |        | 37.00    |        |  |