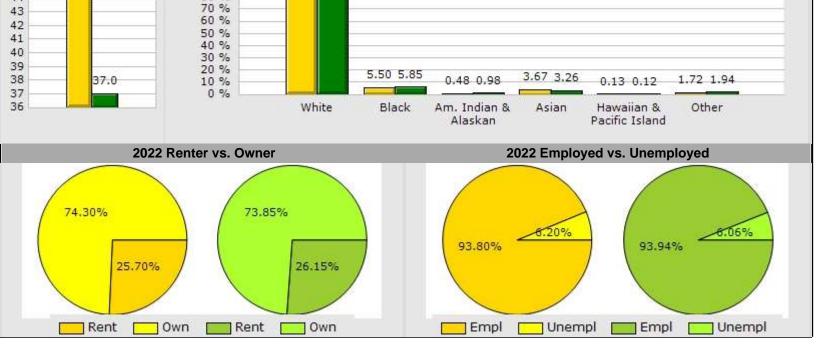

# Demographic Market Comparison Report

| OYO Hotel Shenandoah Woodlands Mall<br>19565 Interstate 45 S, Shenandoah, TX 77385 |           |        |          |        |  |
|------------------------------------------------------------------------------------|-----------|--------|----------|--------|--|
| Type: Hospitality/Hotel<br>County: Montgomery                                      |           |        |          |        |  |
|                                                                                    | 1 Mile    |        | County   |        |  |
| Population Growth                                                                  |           |        |          |        |  |
| Growth 2010 - 2022                                                                 | 24.25%    |        | 38.72%   |        |  |
| Growth 2022 - 2027                                                                 | 19.01%    |        | 12.64%   |        |  |
| Empl                                                                               | 1,891     | 93.80% | 294,543  | 93.94% |  |
| Unempl                                                                             | 125       | 6.20%  | 19,005   | 6.06%  |  |
| 022 Population by Race                                                             | 3,729     |        | 628,011  |        |  |
| White                                                                              | 3,300     | 88.50% | 551,762  | 87.86% |  |
| Black                                                                              | 205       | 5.50%  | 36,744   | 5.85%  |  |
| Am. Indian & Alaskan                                                               | 18        | 0.48%  | 6,126    | 0.98%  |  |
| Asian                                                                              | 137       | 3.67%  | 20,455   | 3.26%  |  |
| Hawaiian & Pacific Island                                                          | 5         | 0.13%  | 758      | 0.12%  |  |
| Other                                                                              | 64        | 1.72%  | 12,166   | 1.94%  |  |
| Household Growth                                                                   |           |        |          |        |  |
| Growth 2010 - 2022                                                                 | 21.23%    |        | 37.95%   |        |  |
| Growth 2022 - 2027                                                                 | 18.54%    |        | 12.46%   |        |  |
| Renter Occupied                                                                    | 376       | 25.70% | 58,216   | 26.15% |  |
| Owner Occupied                                                                     | 1,087     | 74.30% | 164,373  | 73.85% |  |
| 2022 Households by Household Income                                                | 1,464     |        | 222,589  |        |  |
| Income <\$25K                                                                      | 139       | 9.49%  | 24,880   | 11.18% |  |
| Income \$25K - \$50K                                                               | 271       | 18.51% | 37,485   | 16.84% |  |
| Income \$50K - \$75K                                                               | 120       | 8.20%  | 31,121   | 13.98% |  |
| Income \$75K - \$100K                                                              | 163       | 11.13% | 25,725   | 11.56% |  |
| Income \$100K - \$125K                                                             | 197       | 13.46% | 24,682   | 11.09% |  |
| Income \$125K - \$150K                                                             | 142       | 9.70%  | 16,851   | 7.57%  |  |
| Income \$150K - \$200K                                                             | 191       | 13.05% | 27,028   | 12.14% |  |
| Income \$200K+                                                                     | 241       | 16.46% | 34,817   | 15.64% |  |
| 2022 Med Household Inc                                                             | \$104,949 |        | \$92,306 |        |  |
| 2022 Median Age                                                                    | 44.70     |        | 37.00    |        |  |