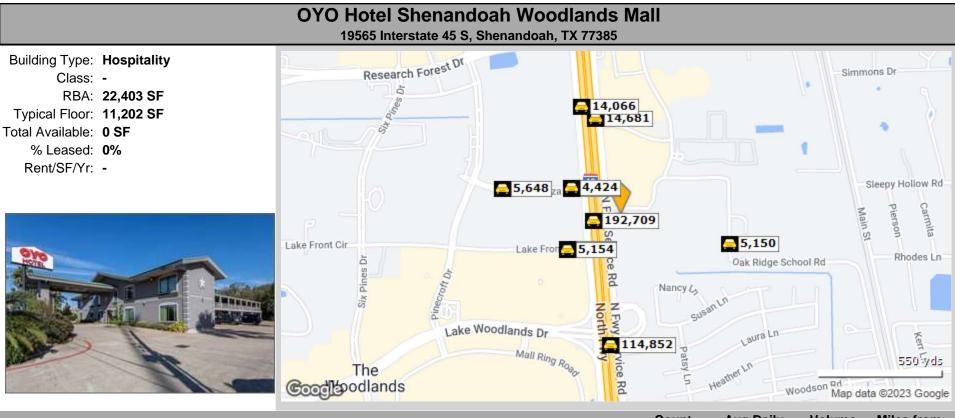

#### **Traffic Count Report**

|    | Street              | Cross Street      | Cross Str Dist | Count<br>Year | Avg Daily<br>Volume | Volume<br>Type | Miles from<br>Subject Prop |
|----|---------------------|-------------------|----------------|---------------|---------------------|----------------|----------------------------|
| 1  | I- 45               | Tamina Rd         | 0.46 N         | 2022          | 192,709             | MPSI           | .07                        |
| 2  | Medical Plaza Dr    | I- 45 N           | 0.03 E         | 2018          | 4,971               | MPSI           | .14                        |
| 3  | Medical Plaza Dr    | I- 45 N           | 0.03 E         | 2022          | 4,424               | MPSI           | .14                        |
| 4  | Lakefront Cir       | I- 45 N           | 0.05 E         | 2022          | 5,428               | MPSI           | .15                        |
| 5  | Lakefront Cir       | I- 45 N           | 0.05 E         | 2018          | 5,154               | MPSI           | .16                        |
| 6  | I- 45               | Tamina Rd         | 0.20 N         | 2022          | 14,681              | MPSI           | .26                        |
| 7  | Oak Ridge School Rd | David Memorial Dr | 0.24 NW        | 2022          | 5,150               | MPSI           | .29                        |
| 8  | I- 45 Frontage Rd   |                   | 0.00           | 2022          | 14,066              | MPSI           | .30                        |
| 9  | Medical Plaza Dr    | Southwood         | 0.14 E         | 2022          | 5,648               | MPSI           | .31                        |
| 10 | I- 45               | I- 45 N           | 0.48 S         | 2018          | 114,852             | MPSI           | .33                        |