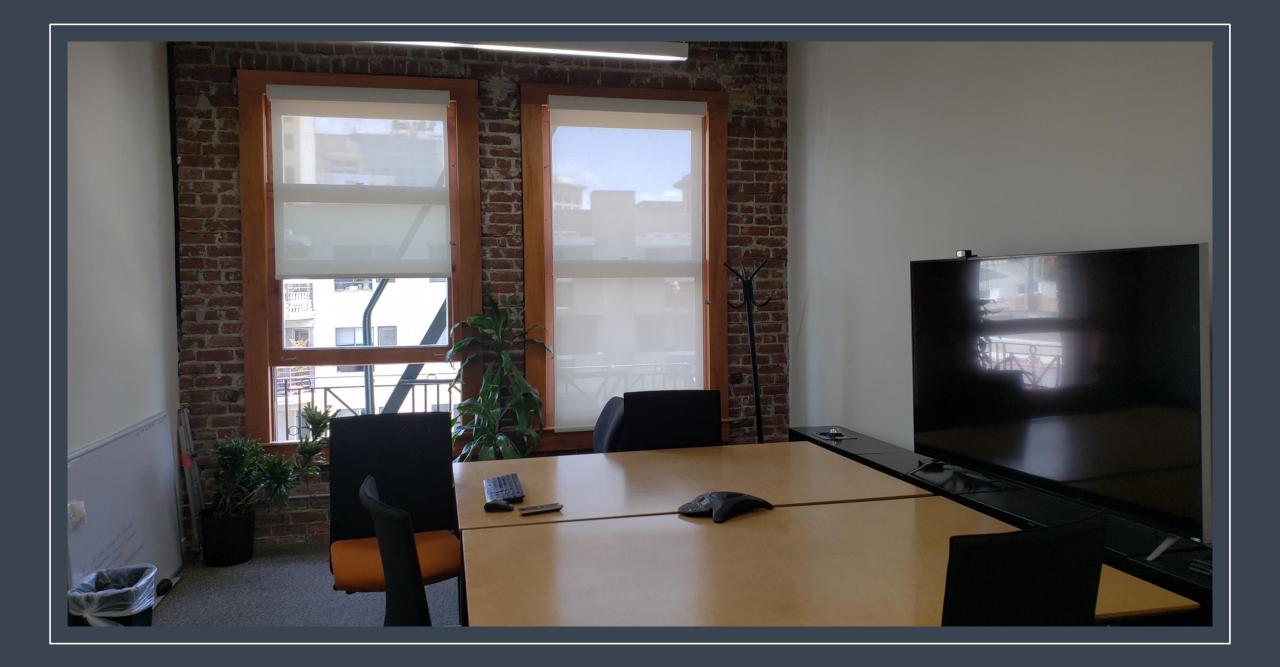

# Available 3rd Floor Suite 305 2,468 +/- RSF

- > Natural Light
- > Operational Windows
- > Conference room
- > Kitchenette

- Easy access to:
  Federal Building
  State Building
  City Hall
- > Convenient to BART Station
- > Beautiful historic building