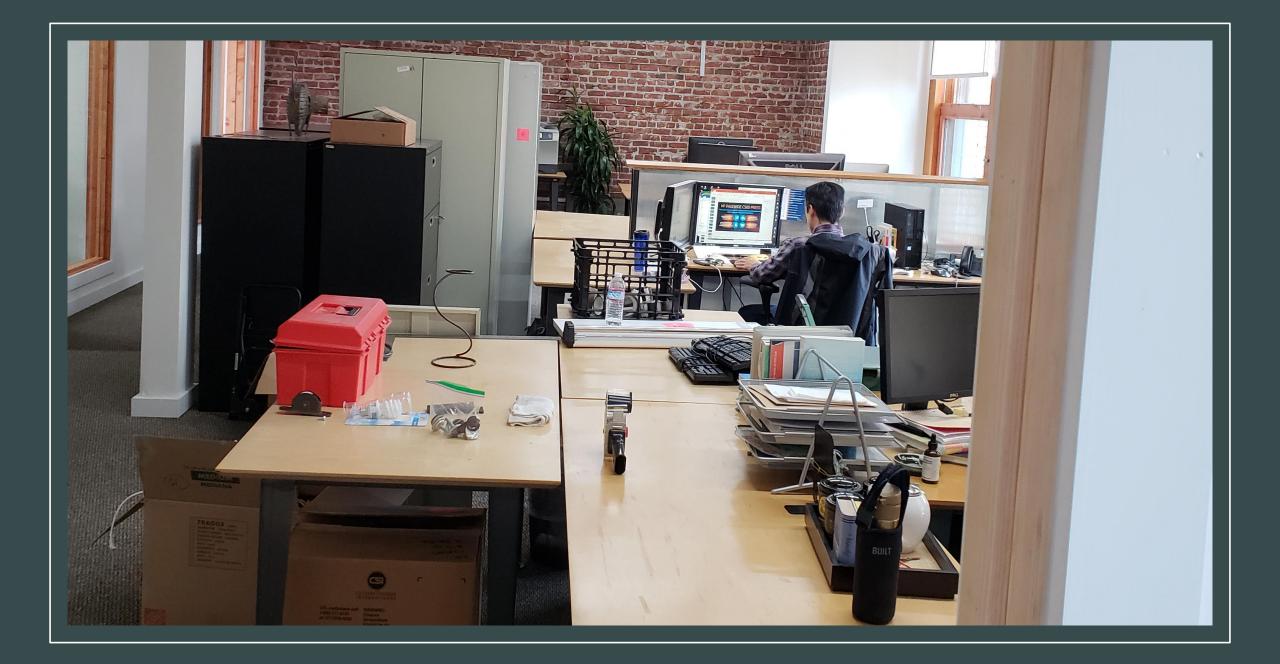

# Available 3rd Floor Suite 305 2,468 +/- RSF

- > Natural Light
- > Operational Windows
- > Conference room
- > Kitchenette

- Easy access to:
  Federal Building
  State Building
  City Hall
- > Convenient to BART Station
- > Beautiful historic building