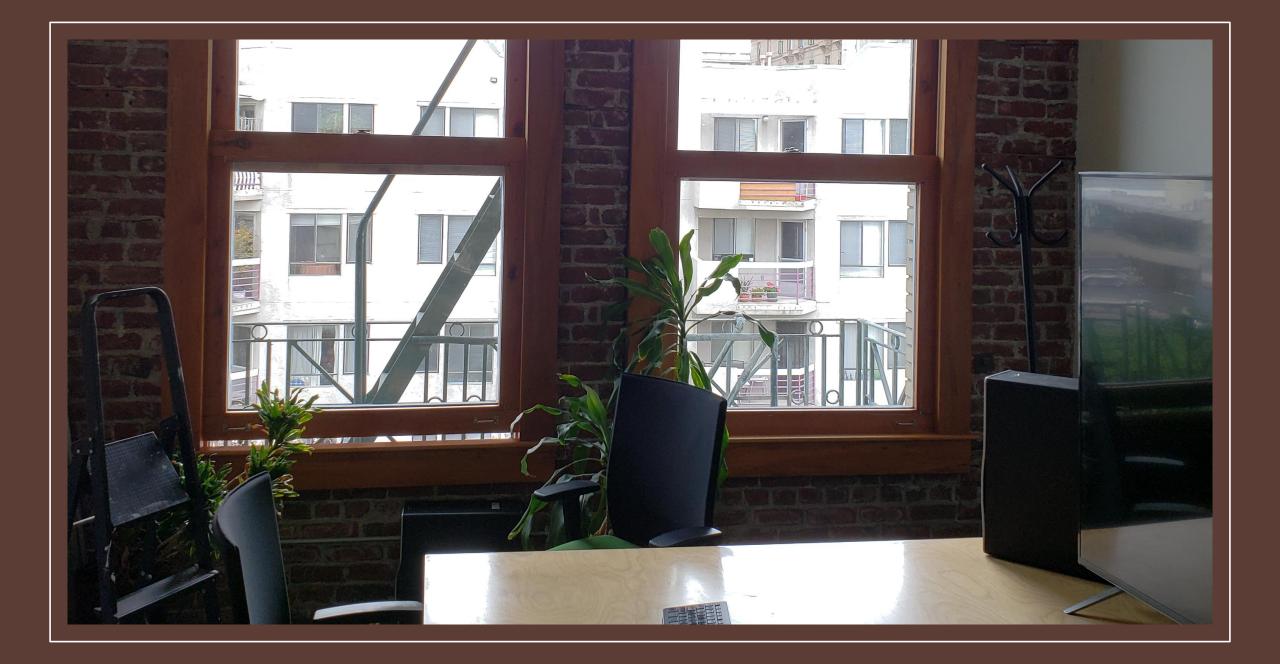

# Available 3rd Floor Suite 305 2,468 +/- RSF

- > Natural Light
- > Operational Windows
- > Conference room
- > Kitchenette

- Easy access to:
  Federal Building
  State Building
  City Hall
- > Convenient to BART Station
- > Beautiful historic building