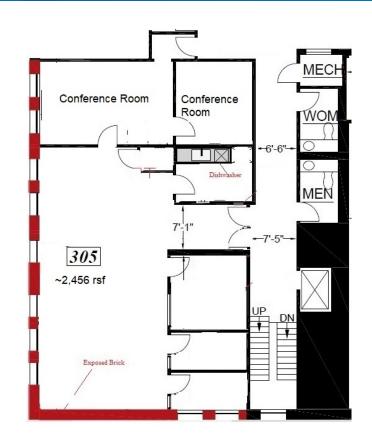

# Available 3rd Floor Suite 305 2,468 +/- RSF

- > Natural Light
- > Operational Windows
- > Conference room
- > Kitchenette

- Easy access to:
  Federal Building
  State Building
  City Hall
- > Convenient to BART Station
- > Beautiful historic building