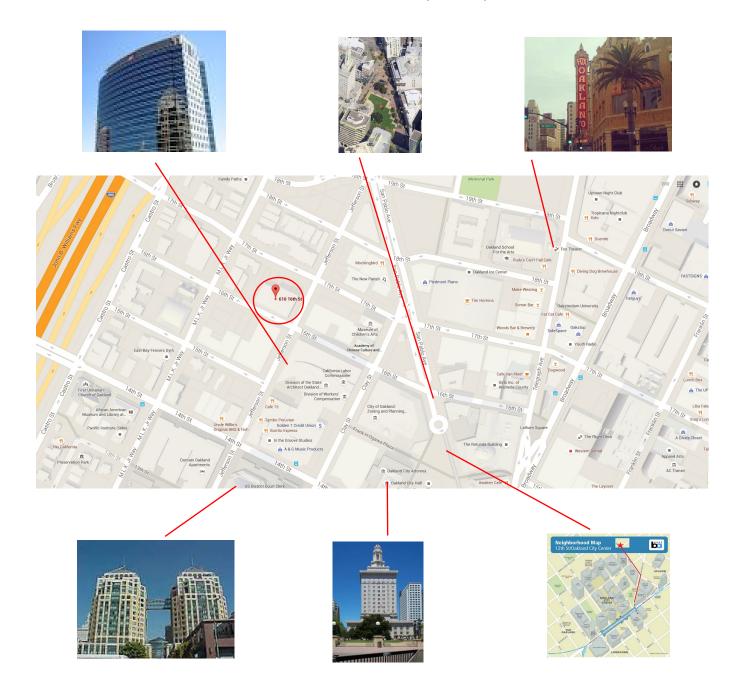

#### **BLOCKS AWAY FROM:**

- > BART Station > City Hall
- > Fox Theater > Ogawa Plaza
- > Restaurants, Coffee and Night Life
- > Easy Freeway Access

WILLIAM THACHER 415-306-6009 will@federalrealtyco.com