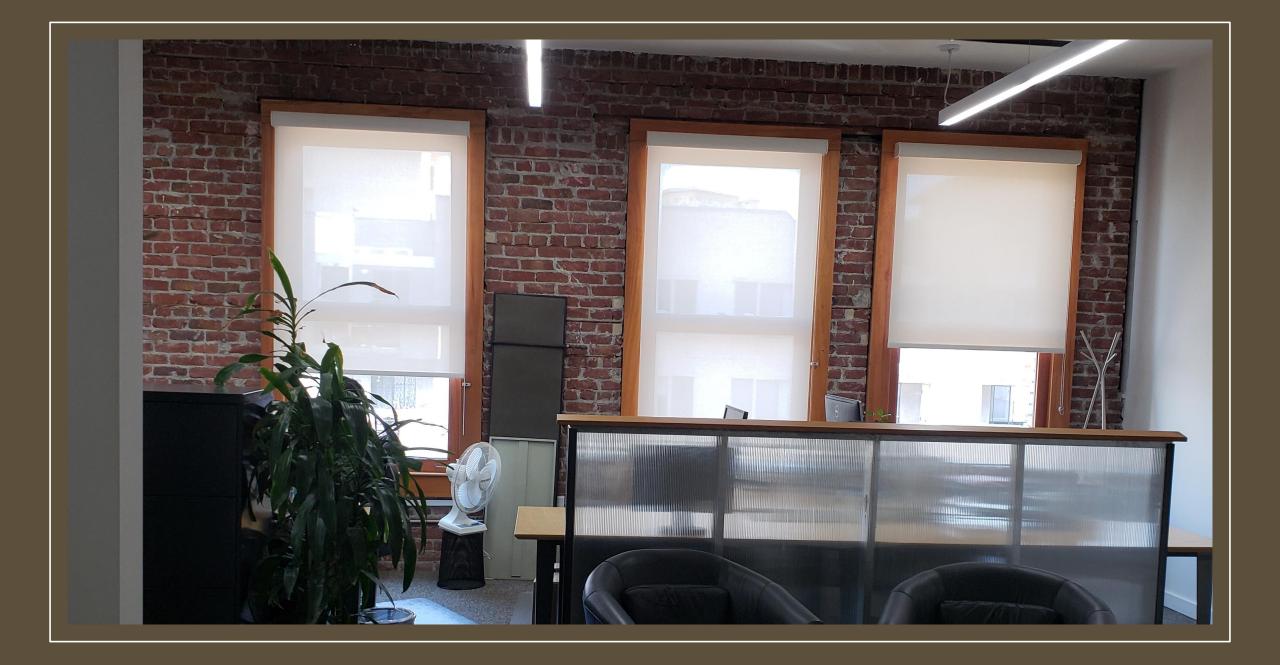

# Available 3rd Floor Suite 305 2,468 +/- RSF

- > Natural Light
- > Operational Windows
- > Conference room
- > Kitchenette

- Easy access to:
  Federal Building
  State Building
  City Hall
- > Convenient to BART Station
- > Beautiful historic building