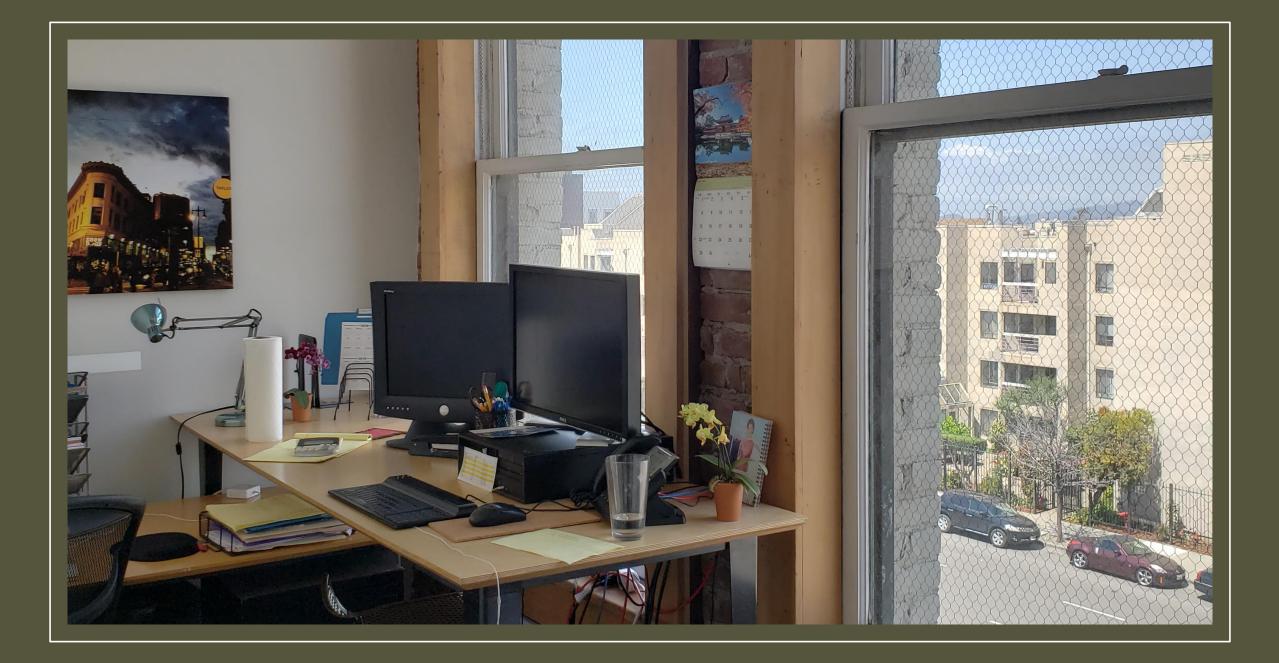

# Available 3rd Floor Suite 305 2,468 +/- RSF

- > Natural Light
- > Operational Windows
- > Conference room
- > Kitchenette

- Easy access to:
  Federal Building
  State Building
  City Hall
- > Convenient to BART Station
- > Beautiful historic building