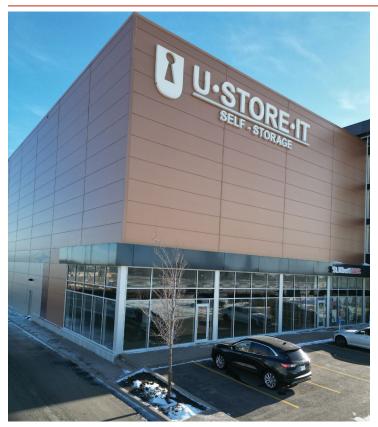

#### Main Floor Units For Lease | 1135 St. Albert Trail, St. Albert, AB

#### **Property Information**

MUNICIPAL ADDRESS 1135 St. Albert Trail,

St. Albert, AB

**LEGAL DESCRIPTION** Plan: 1720385; Block: 1; Lot: 5

**ZONING** CC (Corridor Commercial)

VACANCY 1,000 - 5,160 sq ft ±
PARKING 28 dedicated stalls