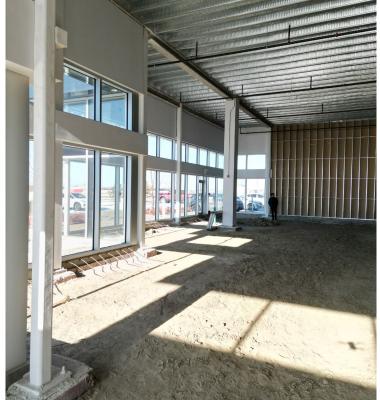

#### **HIGHLIGHTS**

- 1,000 5,160 sq ft  $\pm$  main floor available
- · Shell space ready for fixturing
- Located in the northern district of St. Albert along St.
   Albert Trail
- Excellent exposure and access to major thoroughfares

#### **Property Information**

MUNICIPAL ADDRESS 1135 St. Albert Trail,

St. Albert, AB

**LEGAL DESCRIPTION** Plan: 1720385; Block: 1; Lot: 5

**ZONING** CC (Corridor Commercial)

VACANCY 1,000 - 5,160 sq ft ±
PARKING 28 dedicated stalls