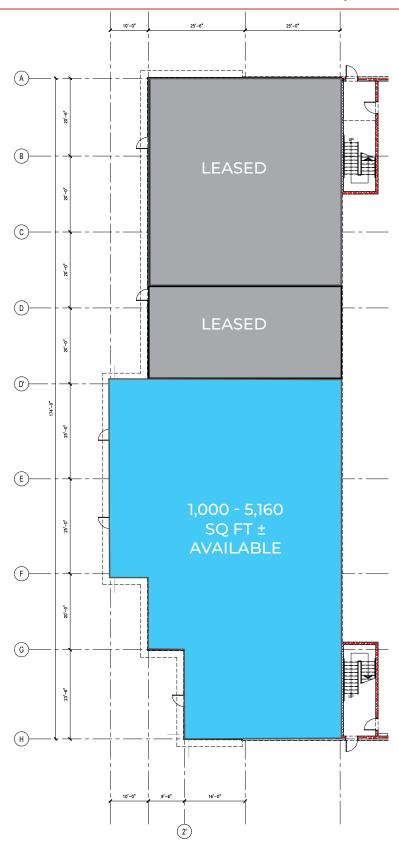

#### **HIGHLIGHTS**

- 1,000 5,160 sq ft  $\pm$  main floor available
- · Shell space ready for fixturing
- Located in the northern district of St. Albert along St.
   Albert Trail
- Excellent exposure and access to major thoroughfares

#### **Property Information**

MUNICIPAL ADDRESS 1135 St. Albert Trail,

St. Albert, AB

**LEGAL DESCRIPTION** Plan: 1720385; Block: 1; Lot: 5

**ZONING** CC (Corridor Commercial)

VACANCY 1,000 - 5,160 sq ft ±
PARKING 28 dedicated stalls