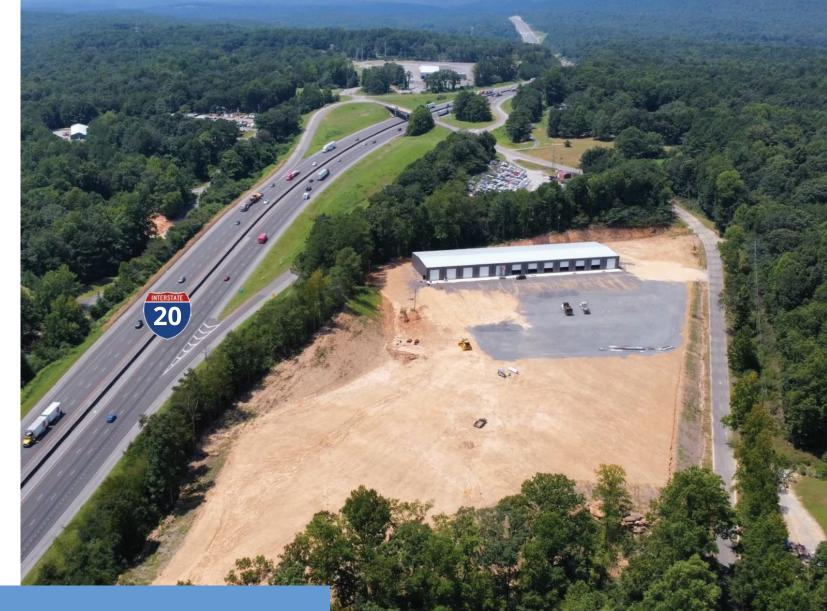

### FOR SALE OR LEASE

±24,000 SF Industrial Building with 4.5 Acre Yard 12 Pine Ridge Road, Pell City, AL 35125

20

**New Construction** 

\*9.2 acre site pictured (only ± 4.5 acres included)

**Tripp Alexander, CCIM, SIOR** Partner, Director of Industrial Services +1 205 949 5989 tripp.alexander@colliers.com Joe Azar, CCIM

## Property Overview

0 0

0

υ

| Address                          | 12 Pine Ridge Road, Pell City, Alabama 35125                                                                                                                                                                                                                                                                                                   |
|----------------------------------|------------------------------------------------------------------------------------------------------------------------------------------------------------------------------------------------------------------------------------------------------------------------------------------------------------------------------------------------|
| Area                             | $\pm$ 4.5 acres graded lay down yard (expandable)                                                                                                                                                                                                                                                                                              |
| Building Size                    | ± 24,000 SF (additional SF available via BTS)                                                                                                                                                                                                                                                                                                  |
| Loading                          | Twelve 12' (wide) x 16' (tall) grade-level drive-in doors with electric motors                                                                                                                                                                                                                                                                 |
| Ceiling Height                   | 20'                                                                                                                                                                                                                                                                                                                                            |
| Features                         | <ul> <li>New construction</li> <li>Up to +/-5 additional acres available</li> <li>Immediate interstate access</li> <li>Build-to-suit office space available per negotiation</li> <li>Unrestricted zoning (unincorporated St. Clair County)</li> <li>Single and three phase power in place</li> <li>Interior and exterior LED lights</li> </ul> |
| For Sale or Lease: Contact Agent |                                                                                                                                                                                                                                                                                                                                                |
|                                  | <u>25</u> <u>30</u>                                                                                                                                                                                                                                                                                                                            |