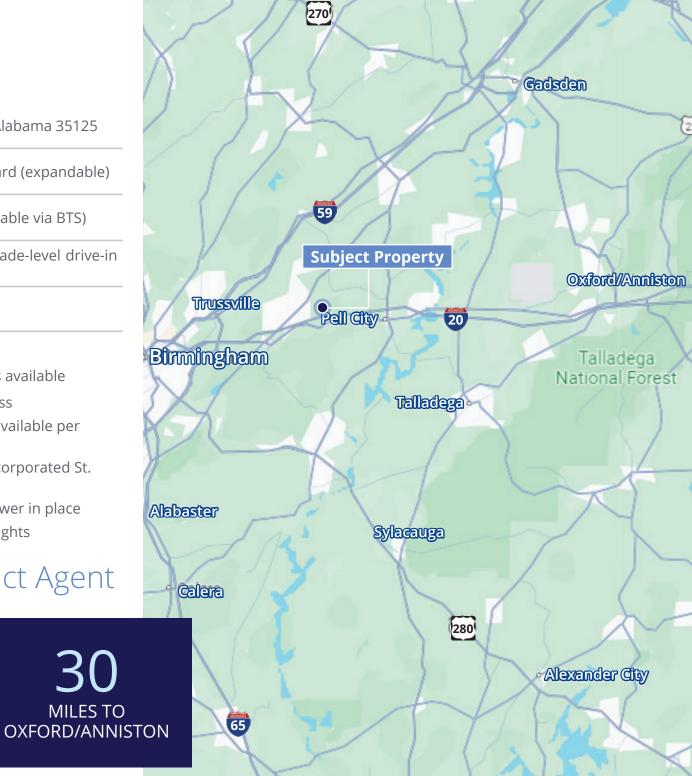

### FOR SALE OR LEASE

±24,000 SF Industrial Building with 4.5 Acre Yard 12 Pine Ridge Road, Pell City, AL 35125

20

**New Construction** 

\*9.2 acre site pictured (only ± 4.5 acres included)

**Tripp Alexander, CCIM, SIOR** Partner, Director of Industrial Services +1 205 949 5989 tripp.alexander@colliers.com Joe Azar, CCIM

## Property Overview

0 0

0

υ

| Address                          | 12 Pine Ridge Road, Pell City, Alabama 35125                                                                                                                                                                                                                                                                                                   |
|----------------------------------|------------------------------------------------------------------------------------------------------------------------------------------------------------------------------------------------------------------------------------------------------------------------------------------------------------------------------------------------|
| Area                             | $\pm$ 4.5 acres graded lay down yard (expandable)                                                                                                                                                                                                                                                                                              |
| Building Size                    | ± 24,000 SF (additional SF available via BTS)                                                                                                                                                                                                                                                                                                  |
| Loading                          | Twelve 12' (wide) x 16' (tall) grade-level drive-in doors with electric motors                                                                                                                                                                                                                                                                 |
| Ceiling Height                   | 20'                                                                                                                                                                                                                                                                                                                                            |
| Features                         | <ul> <li>New construction</li> <li>Up to +/-5 additional acres available</li> <li>Immediate interstate access</li> <li>Build-to-suit office space available per negotiation</li> <li>Unrestricted zoning (unincorporated St. Clair County)</li> <li>Single and three phase power in place</li> <li>Interior and exterior LED lights</li> </ul> |
| For Sale or Lease: Contact Agent |                                                                                                                                                                                                                                                                                                                                                |
|                                  | <u>25</u> <u>30</u>                                                                                                                                                                                                                                                                                                                            |

MILES TO

BIRMINGHAM

231