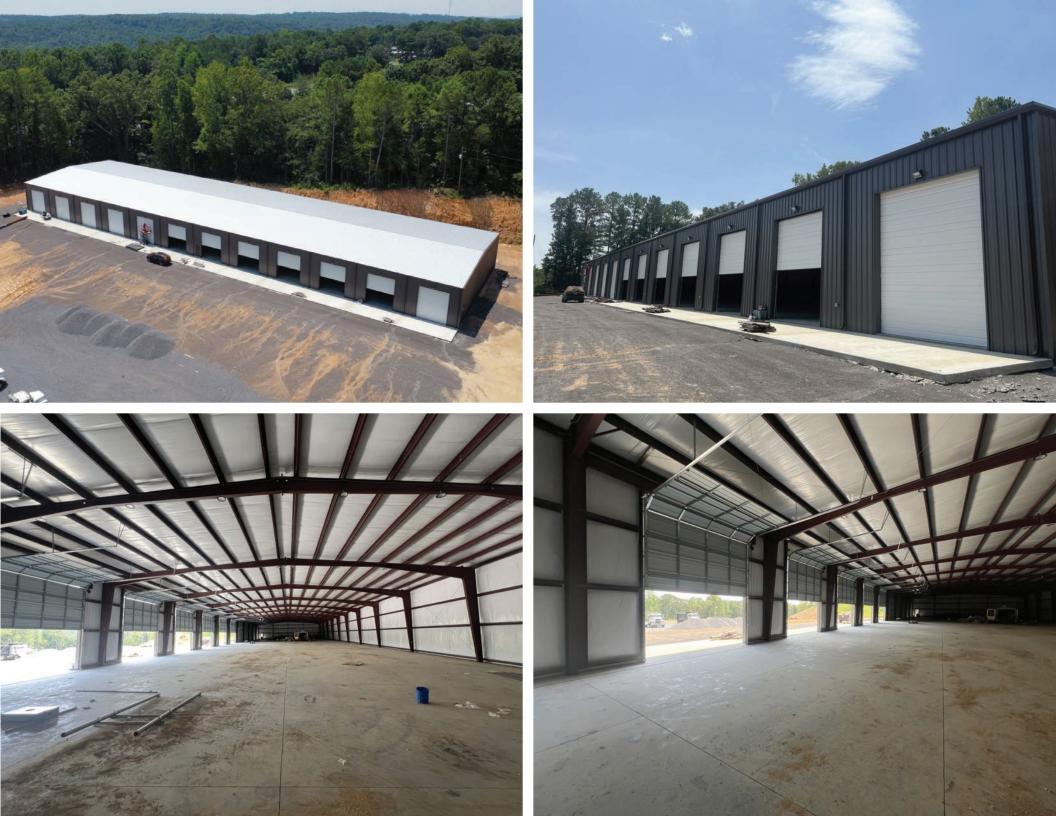

### FOR SALE OR LEASE

±24,000 SF Industrial Building with 4.5 Acre Yard 12 Pine Ridge Road, Pell City, AL 35125

20

**New Construction** 

\*9.2 acre site pictured (only ± 4.5 acres included)

**Tripp Alexander, CCIM, SIOR** Partner, Director of Industrial Services +1 205 949 5989 tripp.alexander@colliers.com Joe Azar, CCIM

## Property Overview

0 0

0

υ

| Address                          | 12 Pine Ridge Road, Pell City, Alabama 35125                                                                                                                                                                                                                                                                                                   |
|----------------------------------|------------------------------------------------------------------------------------------------------------------------------------------------------------------------------------------------------------------------------------------------------------------------------------------------------------------------------------------------|
| Area                             | $\pm$ 4.5 acres graded lay down yard (expandable)                                                                                                                                                                                                                                                                                              |
| Building Size                    | ± 24,000 SF (additional SF available via BTS)                                                                                                                                                                                                                                                                                                  |
| Loading                          | Twelve 12' (wide) x 16' (tall) grade-level drive-in doors with electric motors                                                                                                                                                                                                                                                                 |
| Ceiling Height                   | 20'                                                                                                                                                                                                                                                                                                                                            |
| Features                         | <ul> <li>New construction</li> <li>Up to +/-5 additional acres available</li> <li>Immediate interstate access</li> <li>Build-to-suit office space available per negotiation</li> <li>Unrestricted zoning (unincorporated St. Clair County)</li> <li>Single and three phase power in place</li> <li>Interior and exterior LED lights</li> </ul> |
| For Sale or Lease: Contact Agent |                                                                                                                                                                                                                                                                                                                                                |
|                                  | <u>25</u> <u>30</u>                                                                                                                                                                                                                                                                                                                            |