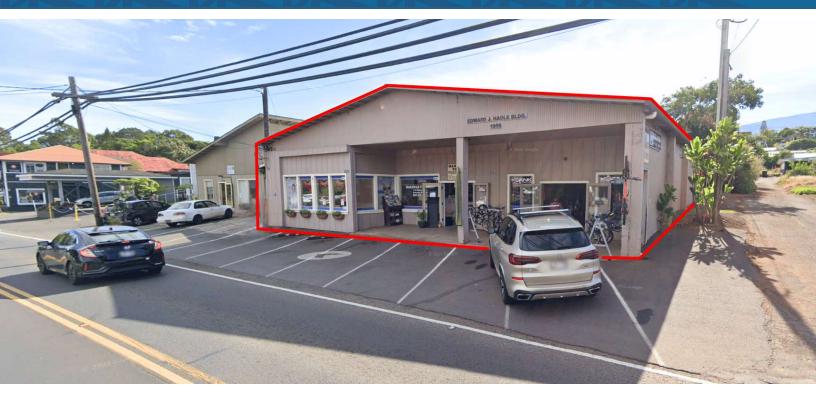

## PRIME RETAIL SPACES FOR LEASE

1120 Makawao Avenue | Makawao, HI 96768

## PROPERTY DESCRIPTION

Unique chance to lease a newly renovated retail space in a prime retail location. Makawao Town is known for its mix of local boutiques, art galleries, and eateries. This building is located on a high traffic street with excellent visibility. The spaces have an open floor plan providing ample room for displays and inventory.

## **PROPERTY HIGHLIGHTS**

- · Parking in common
- · Common restroom
- · Across the street from public parking lot
- Great street visibility
- 3-5 year term

| SPACES | GROSS RENTAL RATE | SPACE SIZE |
|--------|-------------------|------------|
| Unit A | \$5,250 per month | 1,749 SF   |
| Unit B | \$4,880 per month | 2,007 SF   |