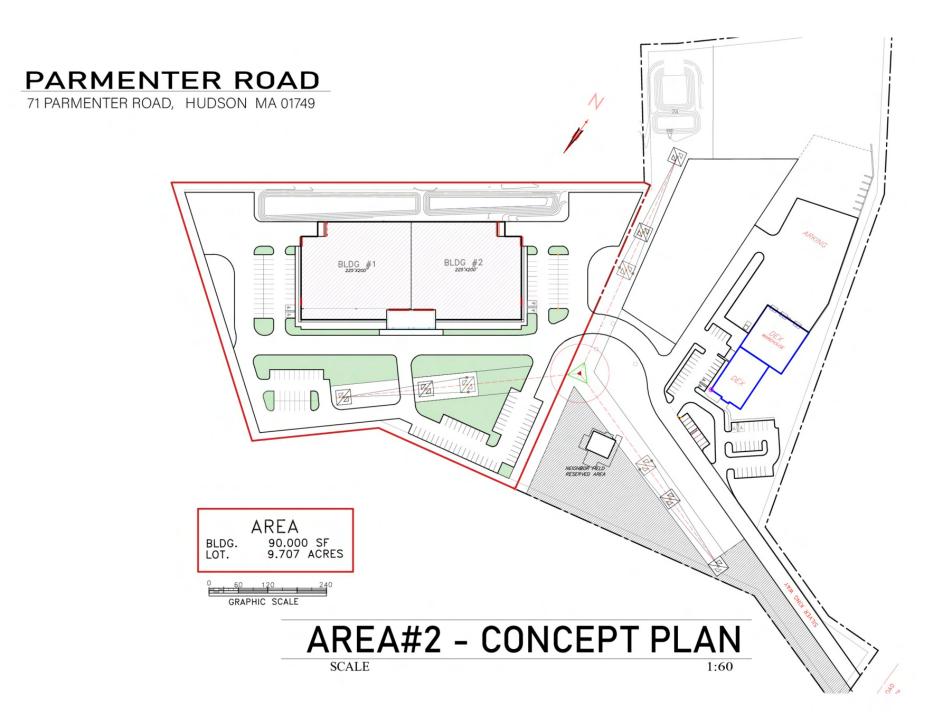

## 71 PARMENTER ROAD HUDSON, MA

SVN | Parsons Commercial Group | Boston is pleased to announce the opportunity to purchase approximately 9.7 acres at 71 Parmenter Road in Hudson, Massachusetts.

The site presents the unique opportunity to develop up to 90,000 square feet of Class A industrial space on flat usable land. The potential to sub-divide the land into smaller parcels also exists. This is a great opportunity for an owner/user.