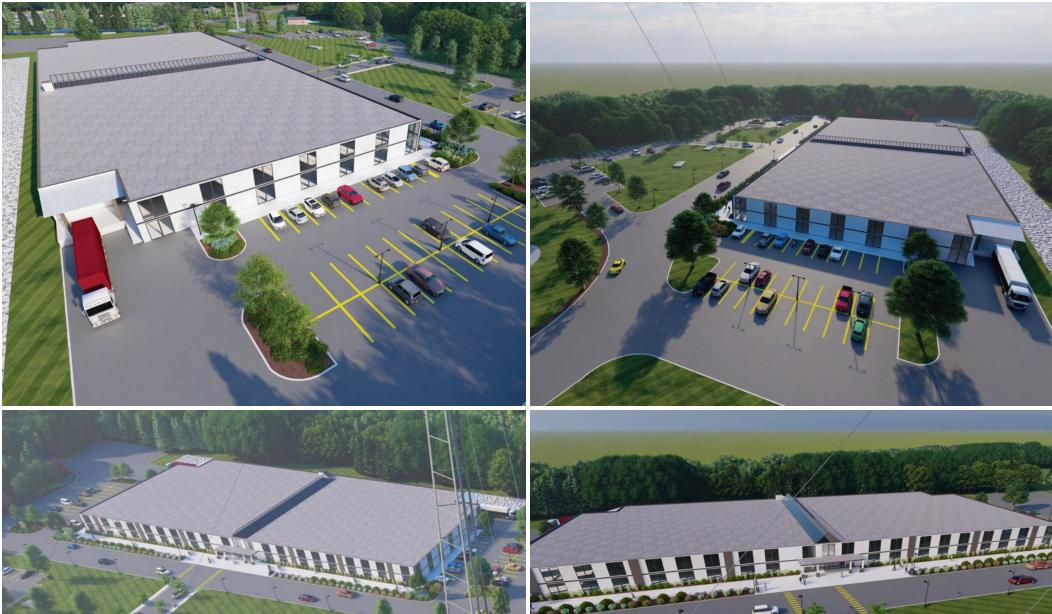

## 71 PARMENTER ROAD HUDSON, MA

SVN | Parsons Commercial Group | Boston is pleased to announce the opportunity to purchase approximately 9.7 acres at 71 Parmenter Road in Hudson, Massachusetts.

The site presents the unique opportunity to develop up to 90,000 square feet of Class A industrial space on flat usable land. The potential to sub-divide the land into smaller parcels also exists. This is a great opportunity for an owner/user.

The site is conveniently located just a seven minute drive from Route 20 and a 12 minute drive to the I-290 and I-495 intersection. The site abuts Hudson's Charter Oak Country Club as well as the Marlborough-Sudbury State Forest.

For pricing information or any other questions regarding the listing please inquire with the listing agent, Jake Parsons at 508.271.9227.

| ALLOWED USES INCLUDE:                      |                                       |
|--------------------------------------------|---------------------------------------|
| Distribution and Storage                   | Contractor's Offices and Storage Yard |
| Warehouses and Food Distribution<br>Center | Manufacturing                         |
| Trucking Garages and Terminals             | Retail Sales and Service Occupations  |
| Garages Including Body Repairs             | Laundries, Dry Cleaning Establishment |