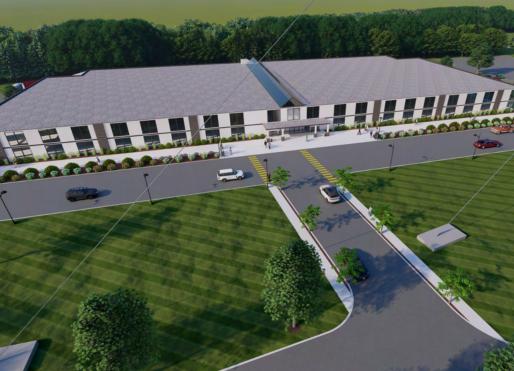

## 71 PARMENTER ROAD HUDSON, MA

SVN | Parsons Commercial Group | Boston is pleased to announce the opportunity to purchase approximately 9.7 acres at 71 Parmenter Road in Hudson, Massachusetts.

The site presents the unique opportunity to develop up to 90,000 square feet of Class A industrial space on flat usable land. The potential to sub-divide the land into smaller parcels also exists. This is a great opportunity for an owner/user.

The site is conveniently located just a seven minute drive from Route 20 and a 12 minute drive to the I-290 and I-495 intersection. The site abuts Hudson's Charter Oak Country Club as well as the Marlborough-Sudbury State Forest.