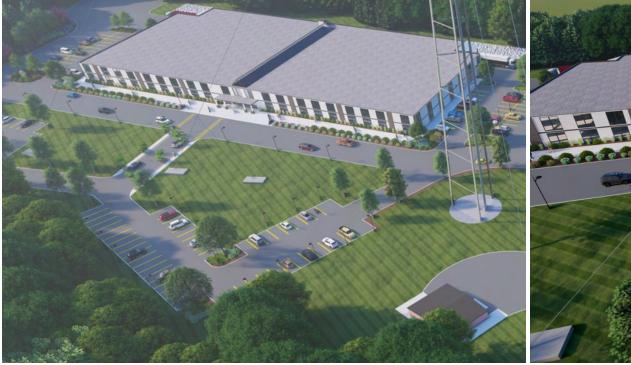

## 71 PARMENTER ROAD HUDSON, MA

SVN | Parsons Commercial Group | Boston is pleased to announce the opportunity to purchase approximately 9.7 acres at 71 Parmenter Road in Hudson, Massachusetts.

The site presents the unique opportunity to develop up to 90,000 square feet of Class A industrial space on flat usable land. The potential to sub-divide the land into smaller parcels also exists. This is a great opportunity for an owner/user.

The site is conveniently located just a seven minute drive from Route 20 and a 12 minute drive to the I-290 and I-495 intersection. The site abuts Hudson's Charter Oak Country Club as well as the Marlborough-Sudbury State Forest.