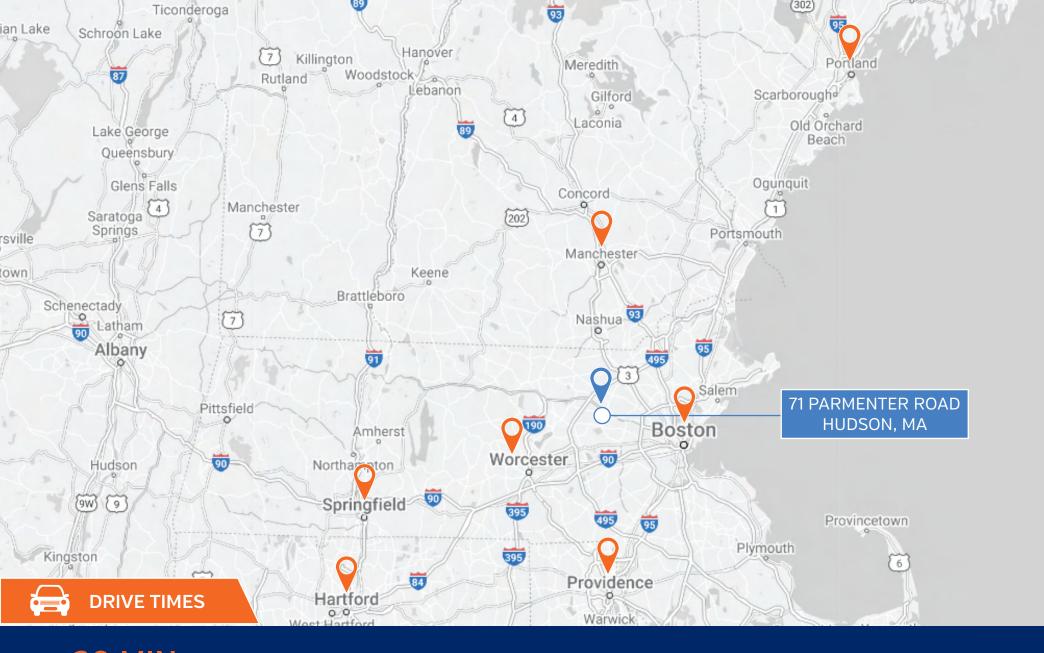

30 MIN WORCESTER, MA

45 MIN BOSTON, MA

1 HOUR PROVIDENCE, RI 2 HOURS
PORTLAND, ME

**1.25 HOURS** 

1.5 HOURS HARTFORD, CT

1.5 HOURS MANCHESTER, NH

SPRINGFIELD, MA

10.28.2022