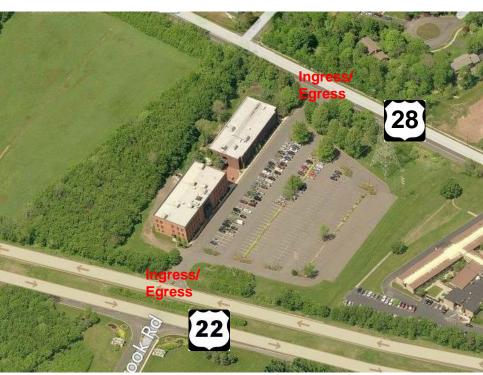

## **Property Features**

- Parking five cars per 1,000 sf
- 245 Route 22 boasts a granite lobby and a full height three-story atrium
- Immediate access to both Routes 22 and 28
- Minutes from I-287 and I-78
- Close to Bridgewater Commons Mall
- Minutes to RWJ-Somerset Medical Center
- Building signage available (250 Route 28)