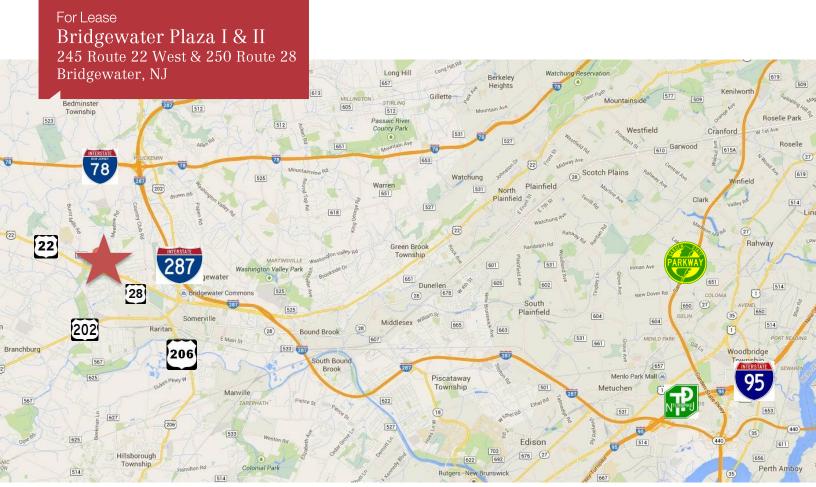

## **Property Features**

- Parking five cars per 1,000 sf
- 245 Route 22 boasts a granite lobby and a full height three-story atrium
- Immediate access to both Routes 22 and 28
- Minutes from I-287 and I-78
- Close to Bridgewater Commons Mall
- Minutes to RWJ-Somerset Medical Center
- Building signage available (250 Route 28)