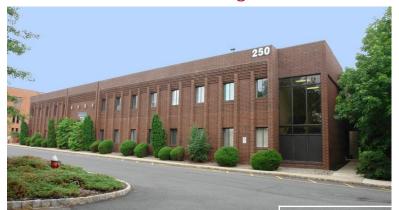

## Bridgewater Plaza I 250 Route 28, Bridgewater, NJ

| Office Space                     |                                                 | Specs         | Possession |
|----------------------------------|-------------------------------------------------|---------------|------------|
| Partial<br>1 <sup>st</sup> Floor | 5,700 rsf<br>Divisible                          | Rate: \$17.50 | Immediate  |
| Partial<br>2 <sup>nd</sup> Floor | 2,720* rsf                                      | Rate: \$17.50 | Immediate  |
|                                  | 950* rsf                                        | Rate: \$17.50 | Immediate  |
|                                  | 2,488* rsf                                      | Rate: \$17.50 | Immediate  |
|                                  | <del>1,350 rsf</del>                            | Rate: \$17.50 | LEASED     |
|                                  | *Contiguous spaces can be combined to 6,158 rsf |               |            |
|                                  |                                                 |               |            |
| Medical Space                    |                                                 | Specs         | Possession |

3-4 Exam Rooms

Rate: TBD

**Immediate** 

**Partial** 

2<sup>nd</sup> Floor

1,850 rsf

Two Buildings For Lease

## **Property Features**

- Parking five cars per 1,000 sf
- 245 Route 22 boasts a granite lobby and a full height three-story atrium
- Immediate access to both Routes 22 and 28
- Minutes from I-287 and I-78
- Close to Bridgewater Commons Mall
- Minutes to RWJ-Somerset Medical Center
- Building signage available (250 Route 28)