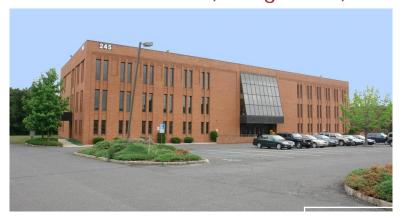

## Bridgewater Plaza II 245 Route 22 West, Bridgewater, NJ

| Office Space                     |                                             | Specs         | Possession |
|----------------------------------|---------------------------------------------|---------------|------------|
| Partial<br>1 <sup>st</sup> Floor | 9,500 rsf<br>Divisible to<br>1,280 rsf      | Rate: \$18.50 | Immediate  |
|                                  | 1,050 rsf                                   | Rate: \$18.50 | LEASED     |
| Partial<br>2 <sup>nd</sup> Floor | 1,870 rsf                                   | Rate: \$18.50 | April 2019 |
|                                  | 1,870 rsf                                   | Rate: \$18.50 | Immediate  |
|                                  | Private bathrooms ideal for Medical Offices |               |            |
| Partial<br>3 <sup>rd</sup> Floor | 1,750 rsf                                   | Rate: \$18.50 | Immediate  |

## **Property Features**

- Parking five cars per 1,000 sf
- 245 Route 22 boasts a granite lobby and a full height three-story atrium
- Immediate access to both Routes 22 and 28
- Minutes from I-287 and I-78
- Close to Bridgewater Commons Mall
- Minutes to RWJ-Somerset Medical Center
- Building signage available (250 Route 28)