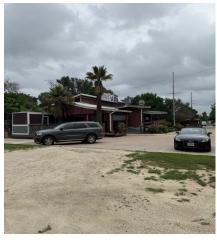

For more information or to schedule a tour, please contact:

#### ROBERT YOUNG

979.431.5566

robertyoung@txsra.com

### AVAILABLE FOR LEASE $\pm 3,016 \text{ SF}$

Lease, Ground Lease, Build to Suit

Rental Rate: \$28.00/SF/YR TI Allowance: **Available** NNN: \$6.00/SF/YR Min. Divisible: ±3,016 SF Max. Contiguous: ±3,016 SF Year Built: ~1985 Property Type: Commercial Property Sub-Type: Restaurant

Zoning: General Commercial

Lot Size: ± 42,426 SF

## FOR LEASE— RESTAURANT "SHIPWRECK GRILL" 206 E Villa Maria TXSRA.COM

BRYAN, TEXAS 77801

### Aerial Retail Map



# FOR LEASE— RESTAURANT "SHIPWRECK GRILL" 206 E Villa Maria TXSRA.COM

BRYAN, TEXAS 77801

### Property Aerial



# FOR LEASE— RESTAURANT "SHIPWRECK GRILL" 206 E Villa Maria TXSRA.COM

BRYAN, TEXAS 77801

#### **Photos**