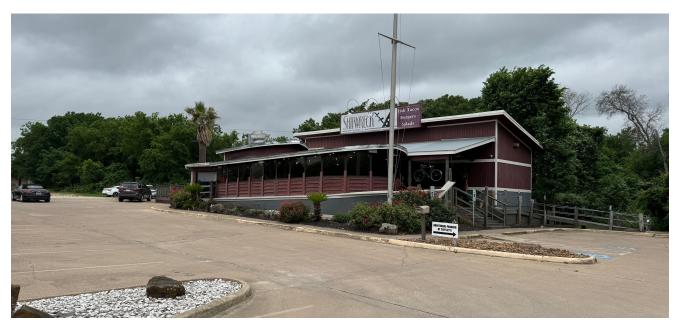

OM





For more information or to schedule a tour, please contact:

#### ROBERT YOUNG

979.431.5566

robertyoung@txsra.com

### AVAILABLE FOR LEASE $\pm 3,016 \text{ SF}$

Lease, Ground Lease, Build to Suit

Rental Rate: \$28.00/SF/YR TI Allowance: **Available** NNN: \$6.00/SF/YR Min. Divisible: ±3,016 SF Max. Contiguous: ±3,016 SF Year Built: ~1985 Property Type: Commercial Property Sub-Type: Restaurant

Zoning: General Commercial

Lot Size: ± 42,426 SF

## FOR LEASE— RESTAURANT "SHIPWRECK GRILL" 206 E Villa Maria TXSRA.COM

BRYAN, TEXAS 77801

### Aerial Retail Map



# FOR LEASE— RESTAURANT "SHIPWRECK GRILL" 206 E Villa Maria TXSRA.COM

BRYAN, TEXAS 77801

### Property Aerial



# FOR LEASE— RESTAURANT "SHIPWRECK GRILL" 206 E Villa Maria TXSRA.COM

BRYAN, TEXAS 77801

#### **Photos**