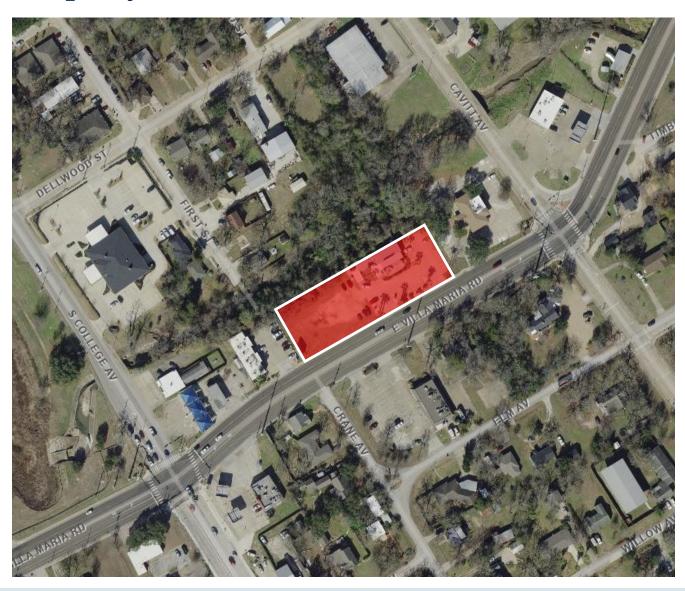

### Property Aerial

# FOR LEASE— RESTAURANT "SHIPWRECK GRILL" 206 E Villa Maria TXSRA.COM

BRYAN, TEXAS 77801