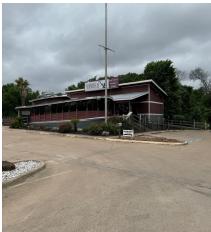

For more information or to schedule a tour, please contact:

#### ROBERT YOUNG

979.431.5566

robertyoung@txsra.com

### AVAILABLE FOR LEASE $\pm 3,016 \text{ SF}$

Lease, Ground Lease, Build to Suit

Rental Rate: \$28.00/SF/YR TI Allowance: **Available** NNN: \$6.00/SF/YR Min. Divisible: ±3,016 SF Max. Contiguous: ±3,016 SF Year Built: ~1985 Property Type: Commercial Property Sub-Type: Restaurant

Zoning: General Commercial

Lot Size: ± 42,426 SF

## FOR LEASE— RESTAURANT "SHIPWRECK GRILL" 206 E Villa Maria TXSRA.COM

BRYAN, TEXAS 77801

### Aerial Retail Map



# FOR LEASE— RESTAURANT "SHIPWRECK GRILL" 206 E Villa Maria TXSRA.COM

BRYAN, TEXAS 77801

### Property Aerial



# FOR LEASE— RESTAURANT "SHIPWRECK GRILL" 206 E Villa Maria TXSRA.COM

BRYAN, TEXAS 77801

#### **Photos**