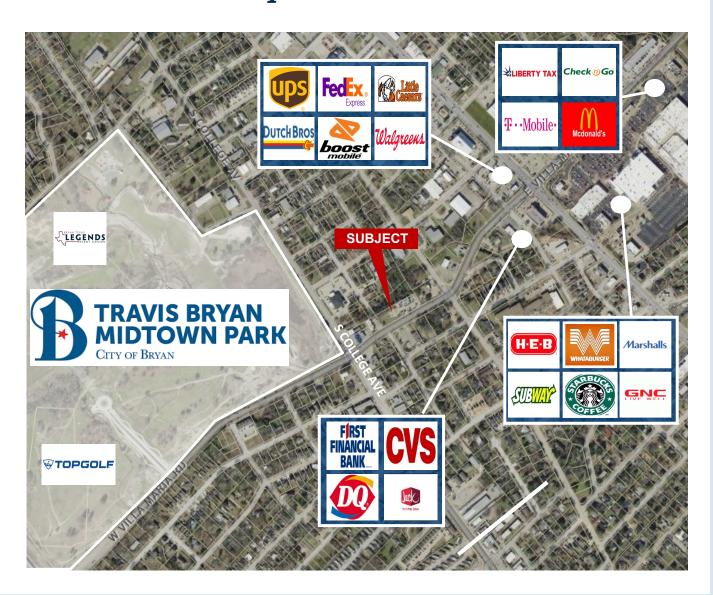

### Aerial Retail Map

# FOR LEASE— RESTAURANT "SHIPWRECK GRILL" 206 E Villa Maria TXSRA.COM

BRYAN, TEXAS 77801