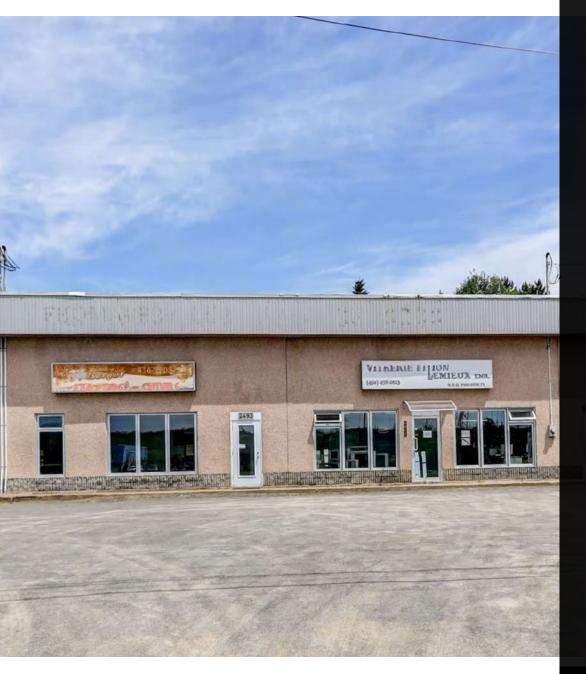

## 2489 - 2491 CURÉ-LABELLE, PRÉVOST

#### **PROPERTY DESCRIPTION**

Two industrial condos with a total area of 3,590.52 square feet are available for sale. Currently, the owner occupies both condos to run their business. You have the option to subdivide the space according to your needs. The first section offers 1,800.48 square feet, while the second provides 1,790.04 square feet. The garage has a clear height of 15 feet, with three ground-level doors: one door of 12 feet and two doors of 14 feet each.

#### ADDITIONAL INFORMATION

Condo 1 : Bureau : 29,02 ft x 15,08 ft irr | Salle de bain : 7,06 ft x 4,11 ft irr | Entrepôt : 29,04 ft x 43 ft irr | Mezzanine : 29,04 ft x 16,01 ft irr Condo 2 : Bureau : 27,02 ft x 13,05 ft irr | Salle de bain : 6,01 ft x 11,03 ft irr | Entrepôt : 28,10 ft x 42,11 ft irr | Mezzanine : 28,10 ft x 17,09 ft irr The sale is made without legal warranty of quality to the risks and perils of the buyer