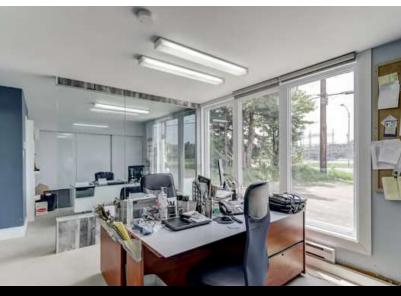

#### **PROPERTY DESCRIPTION**

Two industrial condos with a total area of 3,590.52 square feet are available for sale. Currently, the owner occupies both condos to run their business. You have the option to subdivide the space according to your needs. The first section offers 1,800.48 square feet, while the second provides 1,790.04 square feet. The garage has a clear height of 15 feet, with three ground-level doors: one door of 12 feet and two doors of 14 feet each.

## **EXISTING FACILITIES** GLAZING

**LEASABLE AREA IN SQ. Ft.** 3 590,54 pi<sup>2</sup>

price per sq. ft. 306 \$/SQ. Ft.

f 💿 in 🗗 🔊

This is not an offer or promise to sell that could bind the seller to the buyer, but an invitation to submit such offers or promises. The remarks, descriptions, features and financial projections contained in the present document are for information only and should not be considered as being official or accurate without due diligence verification. The information herein disclosed comes from sources that we consider to be reliable, but for which we cannot guarantee the accuracy. It is upon the buyer's responsibility to verify all the information and to declare himself satisfied or not of his due diligence verification and to declare himself satisfied or not of his due diligence verification performed after an accepted promise to purchase.