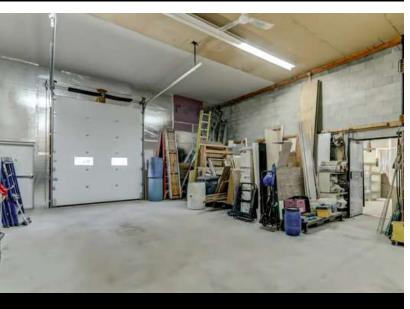

#### **PROPERTY DESCRIPTION**

Two industrial condos with a total area of 3,590.52 square feet are available for sale. Currently, the owner occupies both condos to run their business. You have the option to subdivide the space according to your needs. The first section offers 1,800.48 square feet, while the second provides 1,790.04 square feet. The garage has a clear height of 15 feet, with three ground-level doors: one door of 12 feet and two doors of 14 feet each.

#### ADDITIONAL INFORMATION

Condo 1 : Bureau : 29,02 ft x 15,08 ft irr | Salle de bain : 7,06 ft x 4,11 ft irr | Entrepôt : 29,04 ft x 43 ft irr | Mezzanine : 29,04 ft x 16,01 ft irr Condo 2 : Bureau : 27,02 ft x 13,05 ft irr | Salle de bain : 6,01 ft x 11,03 ft irr | Entrepôt : 28,10 ft x 42,11 ft irr | Mezzanine : 28,10 ft x 17,09 ft irr The sale is made without legal warranty of quality to the risks and perils of the buyer

## CONSTRUCTION

STRUCTURE TYPE Concrete

**DOORS AND WINDOWS CONDITION** Good condition

**CONDITION OF ROOF** Elastomer membrane

**FREE HEIGHT** 15"