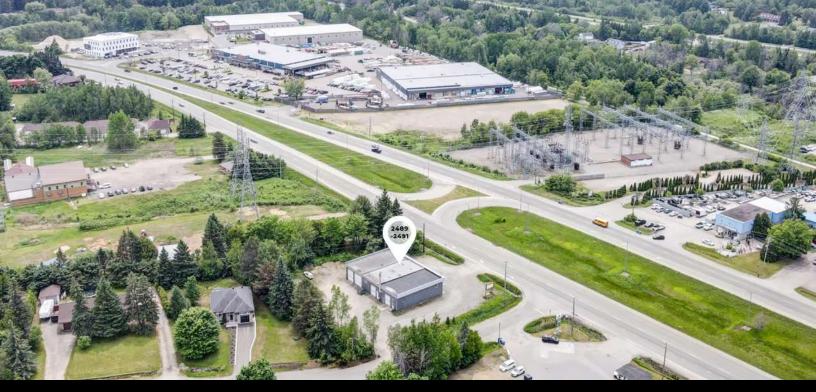

## MAIN ATTRACTIONS OF THE AREA

 Located at 2489 Curé Labelle in Prévost, at the intersection of Les Sorbiers, this site offers many attractions. Its strategic location, high visibility and proximity to amenities such as schools and shops make it a perfect choice for businesses and investors looking for a dynamic, practical environment.

#### ACCESS

Highway 117 | 333