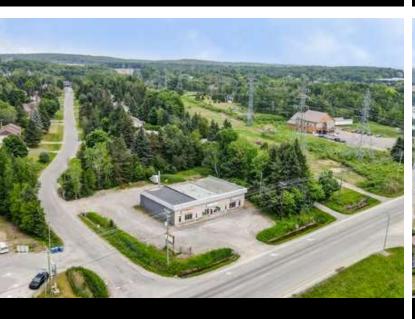

#### HIGHLIGHTS

A privileged location along Route 117, ensuring exceptional visibility. Easily accessible from Highway 15. Flexible space to meet your specific needs. It is possible to separate the two condos to maximize investment possibilities.

#### **PROPERTY DESCRIPTION**

Two industrial condos with a total area of 3,590.52 square feet are available for sale. Currently, the owner occupies both condos to run their business. You have the option to subdivide the space according to your needs. The first section offers 1,800.48 square feet, while the second provides 1,790.04 square feet. The garage has a clear height of 15 feet, with three ground-level doors: one door of 12 feet and two doors of 14 feet each.

#### ACCESS

Highway 117 | 333