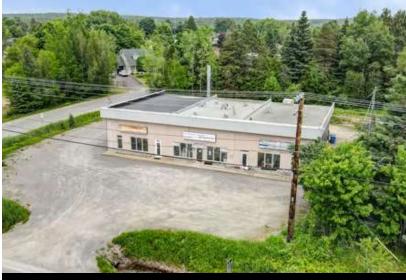

## BUILDING TYPE Industrial

#### **PROPERTY DESCRIPTION**

Two industrial condos with a total area of 3,590.52 square feet are available for sale. Currently, the owner occupies both condos to run their business. You have the option to subdivide the space according to your needs. The first section offers 1,800.48 square feet, while the second provides 1,790.04 square feet. The garage has a clear height of 15 feet, with three ground-level doors: one door of 12 feet and two doors of 14 feet each.

## CONSTRUCTION

STRUCTURE TYPE Concrete

**DOORS AND WINDOWS CONDITION** Good condition

**CONDITION OF ROOF** Elastomer membrane

**FREE HEIGHT** 15"