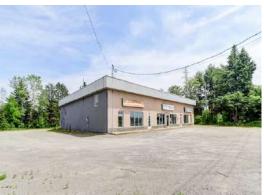

#### **PROPERTY DESCRIPTION**

Two industrial condos with a total area of 3,590.52 square feet are available for sale. Currently, the owner occupies both condos to run their business. You have the option to subdivide the space according to your needs. The first section offers 1,800.48 square feet, while the second provides 1,790.04 square feet. The garage has a clear height of 15 feet, with three ground-level doors: one door of 12 feet and two doors of 14 feet each.

## **EXISTING FACILITIES** GLAZING

**LEASABLE AREA IN SQ. Ft.** 3 590,54 pi<sup>2</sup>

price per sq. ft. 306 \$/SQ. Ft.

f 💿 in 🗗 🔊

This is not an offer or promise to sell that could bind the seller to the buyer, but an invitation to submit such offers or promises. The remarks, descriptions, features and financial projections contained in the present document are for information only and should not be considered as being official or accurate without due diligence verification. The information herein disclosed comes from sources that we consider to be reliable, but for which we cannot guarantee the accuracy. It is upon the buyer's responsibility to verify all the information and to declare himself satisfied or not of his due diligence verification and to declare himself satisfied or not of his due diligence verification performed after an accepted promise to purchase.