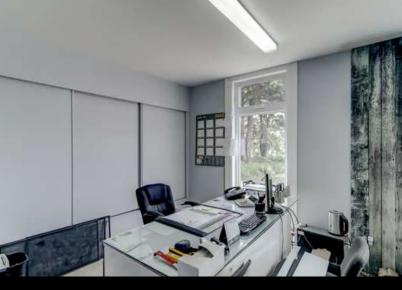

#### **PROPERTY DESCRIPTION**

Two industrial condos with a total area of 3,590.52 square feet are available for sale. Currently, the owner occupies both condos to run their business. You have the option to subdivide the space according to your needs. The first section offers 1,800.48 square feet, while the second provides 1,790.04 square feet. The garage has a clear height of 15 feet, with three ground-level doors: one door of 12 feet and two doors of 14 feet each.

#### ADDITIONAL INFORMATION

Condo 1 : Bureau : 29,02 ft x 15,08 ft irr | Salle de bain : 7,06 ft x 4,11 ft irr | Entrepôt : 29,04 ft x 43 ft irr | Mezzanine : 29,04 ft x 16,01 ft irr Condo 2 : Bureau : 27,02 ft x 13,05 ft irr | Salle de bain : 6,01 ft x 11,03 ft irr | Entrepôt : 28,10 ft x 42,11 ft irr | Mezzanine : 28,10 ft x 17,09 ft irr The sale is made without legal warranty of quality to the risks and perils of the buyer