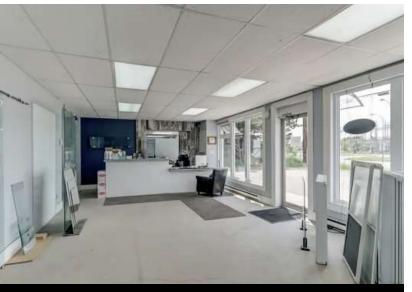

#### **PROPERTY DESCRIPTION**

Two industrial condos with a total area of 3,590.52 square feet are available for sale. Currently, the owner occupies both condos to run their business. You have the option to subdivide the space according to your needs. The first section offers 1,800.48 square feet, while the second provides 1,790.04 square feet. The garage has a clear height of 15 feet, with three ground-level doors: one door of 12 feet and two doors of 14 feet each.

## **EXISTING FACILITIES** GLAZING

**LEASABLE AREA IN SQ. Ft.** 3 590,54 pi<sup>2</sup>

price per sq. ft. 306 \$/SQ. Ft.

f 💿 in 🗗 🔊

This is not an offer or promise to sell that could bind the seller to the buyer, but an invitation to submit such offers or promises. The remarks, descriptions, features and financial projections contained in the present document are for information only and should not be considered as being official or accurate without due diligence verification. The information herein disclosed comes from sources that we consider to be reliable, but for which we cannot guarantee the accuracy. It is upon the buyer's responsibility to verify all the information and to declare himself satisfied or not of his due diligence verification and to declare himself satisfied or not of his due diligence verification performed after an accepted promise to purchase.