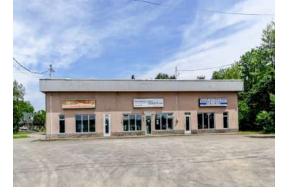

## 2489 - 2491 CURÉ-LABELLE, PRÉVOST

#### 3 593 SQ. Ft. | 2 commercial units

#### **PROPERTY DESCRIPTION**

Two industrial condos with a total area of 3,590.52 square feet are available for sale. Currently, the owner occupies both condos to run their business. You have the option to subdivide the space according to your needs. The first section offers 1,800.48 square feet, while the second provides 1,790.04 square feet. The garage has a clear height of 15 feet, with three ground-level doors: one door of 12 feet and two doors of 14 feet each.

## **EXISTING FACILITIES** GLAZING

**LEASABLE AREA IN SQ. Ft.** 3 590,54 pi<sup>2</sup>

price per sq. ft. 306 \$/SQ. Ft.

f 💿 in 🗗 🔊

This is not an offer or promise to sell that could bind the seller to the buyer, but an invitation to submit such offers or promises. The remarks, descriptions, features and financial projections contained in the present document are for information only and should not be considered as being official or accurate without due diligence verification. The information herein disclosed comes from sources that we consider to be reliable, but for which we cannot guarantee the accuracy. It is upon the buyer's responsibility to verify all the information and to declare himself satisfied or not of his due diligence verification and to declare himself satisfied or not of his due diligence verification performed after an accepted promise to purchase.