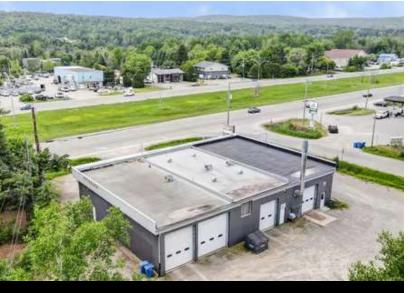

#### HIGHLIGHTS

A privileged location along Route 117, ensuring exceptional visibility. Easily accessible from Highway 15. Flexible space to meet your specific needs. It is possible to separate the two condos to maximize investment possibilities.

#### **PROPERTY DESCRIPTION**

Two industrial condos with a total area of 3,590.52 square feet are available for sale. Currently, the owner occupies both condos to run their business. You have the option to subdivide the space according to your needs. The first section offers 1,800.48 square feet, while the second provides 1,790.04 square feet. The garage has a clear height of 15 feet, with three ground-level doors: one door of 12 feet and two doors of 14 feet each.

#### ACCESS

Highway 117 | 333