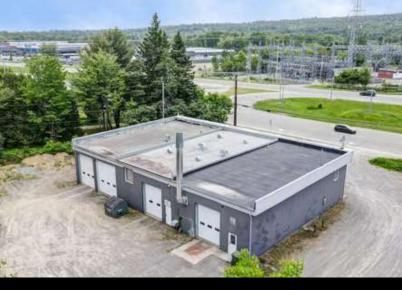

#### HIGHLIGHTS

A privileged location along Route 117, ensuring exceptional visibility. Easily accessible from Highway 15. Flexible space to meet your specific needs. It is possible to separate the two condos to maximize investment possibilities.

#### **PROPERTY DESCRIPTION**

Two industrial condos with a total area of 3,590.52 square feet are available for sale. Currently, the owner occupies both condos to run their business. You have the option to subdivide the space according to your needs. The first section offers 1,800.48 square feet, while the second provides 1,790.04 square feet. The garage has a clear height of 15 feet, with three ground-level doors: one door of 12 feet and two doors of 14 feet each.

#### ACCESS

Highway 117 | 333