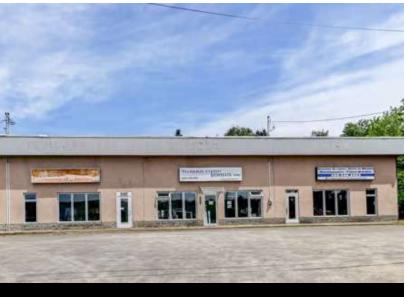

#### **PROPERTY DESCRIPTION**

Two industrial condos with a total area of 3,590.52 square feet are available for sale. Currently, the owner occupies both condos to run their business. You have the option to subdivide the space according to your needs. The first section offers 1,800.48 square feet, while the second provides 1,790.04 square feet. The garage has a clear height of 15 feet, with three ground-level doors: one door of 12 feet and two doors of 14 feet each.

## **EXISTING FACILITIES** GLAZING

**LEASABLE AREA IN SQ. Ft.** 3 590,54 pi<sup>2</sup>

price per sq. ft. 306 \$/SQ. Ft.

f 💿 in 🗗 🔊

This is not an offer or promise to sell that could bind the seller to the buyer, but an invitation to submit such offers or promises. The remarks, descriptions, features and financial projections contained in the present document are for information only and should not be considered as being official or accurate without due diligence verification. The information herein disclosed comes from sources that we consider to be reliable, but for which we cannot guarantee the accuracy. It is upon the buyer's responsibility to verify all the information and to declare himself satisfied or not of his due diligence verification and to declare himself satisfied or not of his due diligence verification performed after an accepted promise to purchase.