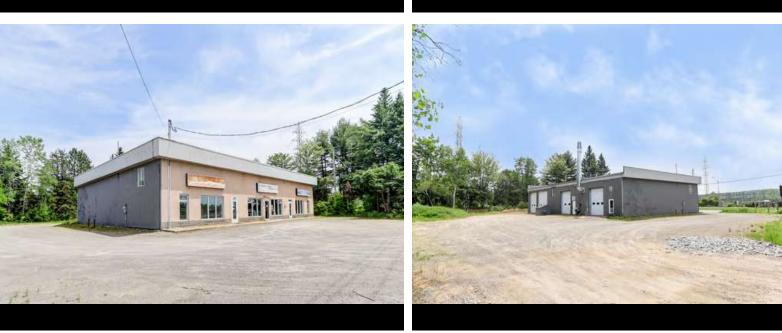

#### **PROPERTY DESCRIPTION**

Two industrial condos with a total area of 3,590.52 square feet are available for sale. Currently, the owner occupies both condos to run their business. You have the option to subdivide the space according to your needs. The first section offers 1,800.48 square feet, while the second provides 1,790.04 square feet. The garage has a clear height of 15 feet, with three ground-level doors: one door of 12 feet and two doors of 14 feet each.

## CONSTRUCTION

STRUCTURE TYPE Concrete

**DOORS AND WINDOWS CONDITION** Good condition

**CONDITION OF ROOF** Elastomer membrane

**FREE HEIGHT** 15"