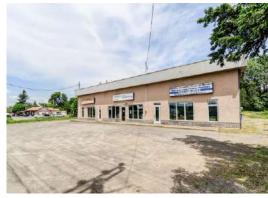

#### **PROPERTY DESCRIPTION**

Two industrial condos with a total area of 3,590.52 square feet are available for sale. Currently, the owner occupies both condos to run their business. You have the option to subdivide the space according to your needs. The first section offers 1,800.48 square feet, while the second provides 1,790.04 square feet. The garage has a clear height of 15 feet, with three ground-level doors: one door of 12 feet and two doors of 14 feet each.

## **EXISTING FACILITIES** GLAZING

**LEASABLE AREA IN SQ. Ft.** 3 590,54 pi<sup>2</sup>

price per sq. ft. 306 \$/SQ. Ft.

f 💿 in 🗗 🔊

This is not an offer or promise to sell that could bind the seller to the buyer, but an invitation to submit such offers or promises. The remarks, descriptions, features and financial projections contained in the present document are for information only and should not be considered as being official or accurate without due diligence verification. The information herein disclosed comes from sources that we consider to be reliable, but for which we cannot guarantee the accuracy. It is upon the buyer's responsibility to verify all the information and to declare himself satisfied or not of his due diligence verification and to declare himself satisfied or not of his due diligence verification performed after an accepted promise to purchase.