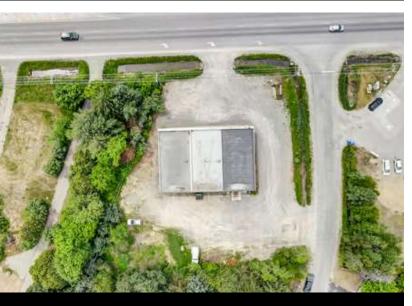

#### HIGHLIGHTS

A privileged location along Route 117, ensuring exceptional visibility. Easily accessible from Highway 15. Flexible space to meet your specific needs. It is possible to separate the two condos to maximize investment possibilities.

#### **PROPERTY DESCRIPTION**

Two industrial condos with a total area of 3,590.52 square feet are available for sale. Currently, the owner occupies both condos to run their business. You have the option to subdivide the space according to your needs. The first section offers 1,800.48 square feet, while the second provides 1,790.04 square feet. The garage has a clear height of 15 feet, with three ground-level doors: one door of 12 feet and two doors of 14 feet each.

#### ACCESS

Highway 117 | 333