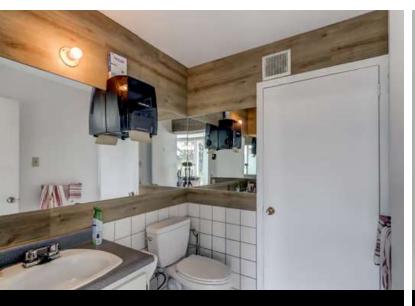

#### ADDITIONAL INFORMATION

Condo 1 : Bureau : 29,02 ft x 15,08 ft irr | Salle de bain : 7,06 ft x 4,11 ft irr | Entrepôt : 29,04 ft x 43 ft irr | Mezzanine : 29,04 ft x 16,01 ft irr Condo 2 : Bureau : 27,02 ft x 13,05 ft irr | Salle de bain : 6,01 ft x 11,03 ft irr | Entrepôt : 28,10 ft x 42,11 ft irr | Mezzanine : 28,10 ft x 17,09 ft irr The sale is made without legal warranty of quality to the risks and perils of the buyer