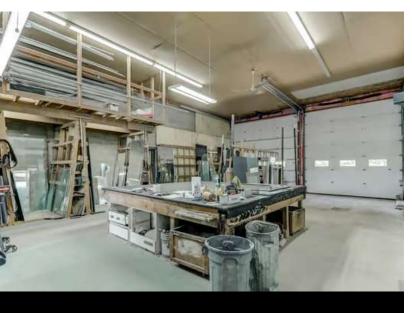

#### **PROPERTY DESCRIPTION**

Two industrial condos with a total area of 3,590.52 square feet are available for sale. Currently, the owner occupies both condos to run their business. You have the option to subdivide the space according to your needs. The first section offers 1,800.48 square feet, while the second provides 1,790.04 square feet. The garage has a clear height of 15 feet, with three ground-level doors: one door of 12 feet and two doors of 14 feet each.

#### ADDITIONAL INFORMATION

Condo 1 : Bureau : 29,02 ft x 15,08 ft irr | Salle de bain : 7,06 ft x 4,11 ft irr | Entrepôt : 29,04 ft x 43 ft irr | Mezzanine : 29,04 ft x 16,01 ft irr Condo 2 : Bureau : 27,02 ft x 13,05 ft irr | Salle de bain : 6,01 ft x 11,03 ft irr | Entrepôt : 28,10 ft x 42,11 ft irr | Mezzanine : 28,10 ft x 17,09 ft irr The sale is made without legal warranty of quality to the risks and perils of the buyer

## CONSTRUCTION

STRUCTURE TYPE Concrete

**DOORS AND WINDOWS CONDITION** Good condition

**CONDITION OF ROOF** Elastomer membrane

**FREE HEIGHT** 15"