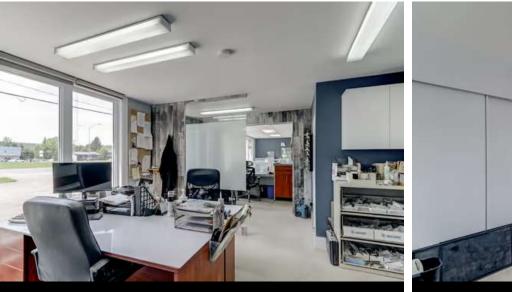

#### **PROPERTY DESCRIPTION**

Two industrial condos with a total area of 3,590.52 square feet are available for sale. Currently, the owner occupies both condos to run their business. You have the option to subdivide the space according to your needs. The first section offers 1,800.48 square feet, while the second provides 1,790.04 square feet. The garage has a clear height of 15 feet, with three ground-level doors: one door of 12 feet and two doors of 14 feet each.

#### ADDITIONAL INFORMATION

Condo 1 : Bureau : 29,02 ft x 15,08 ft irr | Salle de bain : 7,06 ft x 4,11 ft irr | Entrepôt : 29,04 ft x 43 ft irr | Mezzanine : 29,04 ft x 16,01 ft irr Condo 2 : Bureau : 27,02 ft x 13,05 ft irr | Salle de bain : 6,01 ft x 11,03 ft irr | Entrepôt : 28,10 ft x 42,11 ft irr | Mezzanine : 28,10 ft x 17,09 ft irr The sale is made without legal warranty of quality to the risks and perils of the buyer