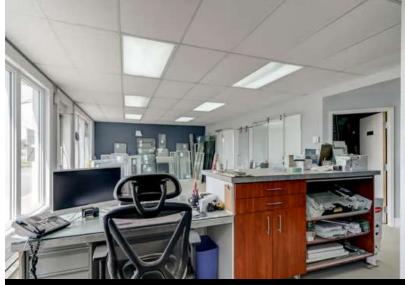

#### **PROPERTY DESCRIPTION**

Two industrial condos with a total area of 3,590.52 square feet are available for sale. Currently, the owner occupies both condos to run their business. You have the option to subdivide the space according to your needs. The first section offers 1,800.48 square feet, while the second provides 1,790.04 square feet. The garage has a clear height of 15 feet, with three ground-level doors: one door of 12 feet and two doors of 14 feet each.

## **EXISTING FACILITIES** GLAZING

**LEASABLE AREA IN SQ. Ft.** 3 590,54 pi<sup>2</sup>

price per sq. ft. 306 \$/SQ. Ft.

f 💿 in 🗗 🔊

This is not an offer or promise to sell that could bind the seller to the buyer, but an invitation to submit such offers or promises. The remarks, descriptions, features and financial projections contained in the present document are for information only and should not be considered as being official or accurate without due diligence verification. The information herein disclosed comes from sources that we consider to be reliable, but for which we cannot guarantee the accuracy. It is upon the buyer's responsibility to verify all the information and to declare himself satisfied or not of his due diligence verification and to declare himself satisfied or not of his due diligence verification performed after an accepted promise to purchase.