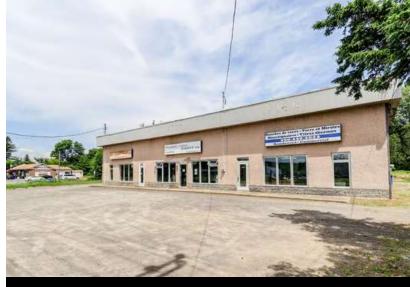

#### **PROPERTY DESCRIPTION**

Two industrial condos with a total area of 3,590.52 square feet are available for sale. Currently, the owner occupies both condos to run their business. You have the option to subdivide the space according to your needs. The first section offers 1,800.48 square feet, while the second provides 1,790.04 square feet. The garage has a clear height of 15 feet, with three ground-level doors: one door of 12 feet and two doors of 14 feet each.

## **EXISTING FACILITIES** GLAZING

**LEASABLE AREA IN SQ. Ft.** 3 590,54 pi<sup>2</sup>

price per sq. ft. 306 \$/SQ. Ft.

f 💿 in 🗗 🔊

This is not an offer or promise to sell that could bind the seller to the buyer, but an invitation to submit such offers or promises. The remarks, descriptions, features and financial projections contained in the present document are for information only and should not be considered as being official or accurate without due diligence verification. The information herein disclosed comes from sources that we consider to be reliable, but for which we cannot guarantee the accuracy. It is upon the buyer's responsibility to verify all the information and to declare himself satisfied or not of his due diligence verification and to declare himself satisfied or not of his due diligence verification performed after an accepted promise to purchase.