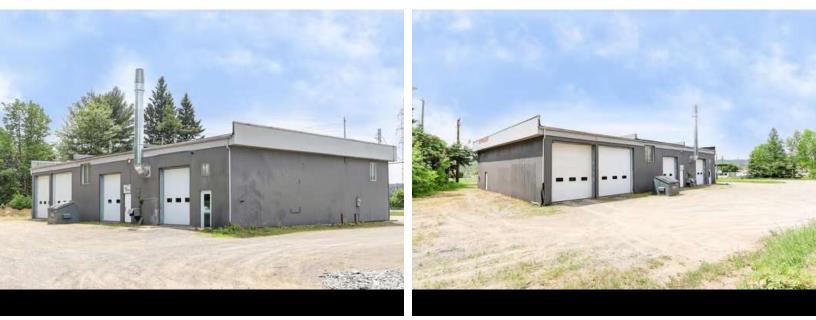

#### **PROPERTY DESCRIPTION**

Two industrial condos with a total area of 3,590.52 square feet are available for sale. Currently, the owner occupies both condos to run their business. You have the option to subdivide the space according to your needs. The first section offers 1,800.48 square feet, while the second provides 1,790.04 square feet. The garage has a clear height of 15 feet, with three ground-level doors: one door of 12 feet and two doors of 14 feet each.

## CONSTRUCTION

STRUCTURE TYPE Concrete

**DOORS AND WINDOWS CONDITION** Good condition

**CONDITION OF ROOF** Elastomer membrane

**FREE HEIGHT** 15"