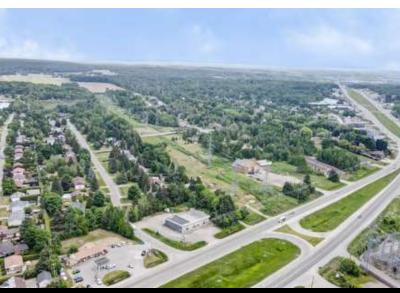

## MAIN ATTRACTIONS OF THE AREA

 Located at 2489 Curé Labelle in Prévost, at the intersection of Les Sorbiers, this site offers many attractions. Its strategic location, high visibility and proximity to amenities such as schools and shops make it a perfect choice for businesses and investors looking for a dynamic, practical environment.