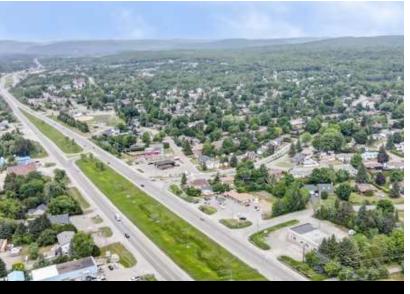

## MAIN ATTRACTIONS OF THE AREA

 Located at 2489 Curé Labelle in Prévost, at the intersection of Les Sorbiers, this site offers many attractions. Its strategic location, high visibility and proximity to amenities such as schools and shops make it a perfect choice for businesses and investors looking for a dynamic, practical environment.

#### ACCESS

Highway 117 | 333