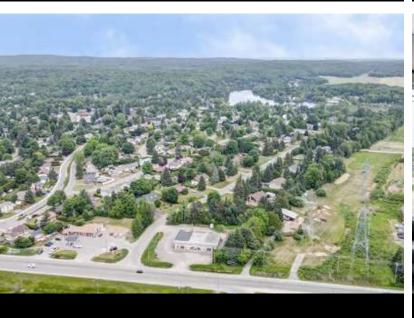

## MAIN ATTRACTIONS OF THE AREA

 Located at 2489 Curé Labelle in Prévost, at the intersection of Les Sorbiers, this site offers many attractions. Its strategic location, high visibility and proximity to amenities such as schools and shops make it a perfect choice for businesses and investors looking for a dynamic, practical environment.