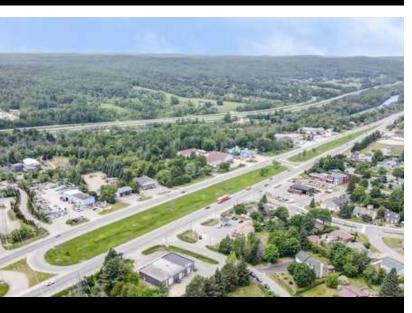

## MAIN ATTRACTIONS OF THE AREA

 Located at 2489 Curé Labelle in Prévost, at the intersection of Les Sorbiers, this site offers many attractions. Its strategic location, high visibility and proximity to amenities such as schools and shops make it a perfect choice for businesses and investors looking for a dynamic, practical environment.

#### ACCESS

Highway 117 | 333