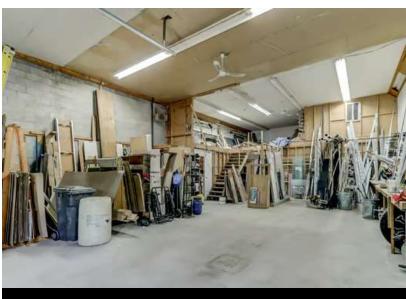

#### **PROPERTY DESCRIPTION**

Two industrial condos with a total area of 3,590.52 square feet are available for sale. Currently, the owner occupies both condos to run their business. You have the option to subdivide the space according to your needs. The first section offers 1,800.48 square feet, while the second provides 1,790.04 square feet. The garage has a clear height of 15 feet, with three ground-level doors: one door of 12 feet and two doors of 14 feet each.

#### ADDITIONAL INFORMATION

Condo 1 : Bureau : 29,02 ft x 15,08 ft irr | Salle de bain : 7,06 ft x 4,11 ft irr | Entrepôt : 29,04 ft x 43 ft irr | Mezzanine : 29,04 ft x 16,01 ft irr Condo 2 : Bureau : 27,02 ft x 13,05 ft irr | Salle de bain : 6,01 ft x 11,03 ft irr | Entrepôt : 28,10 ft x 42,11 ft irr | Mezzanine : 28,10 ft x 17,09 ft irr The sale is made without legal warranty of quality to the risks and perils of the buyer

## CONSTRUCTION

STRUCTURE TYPE Concrete

**DOORS AND WINDOWS CONDITION** Good condition

**CONDITION OF ROOF** Elastomer membrane

**FREE HEIGHT** 15"