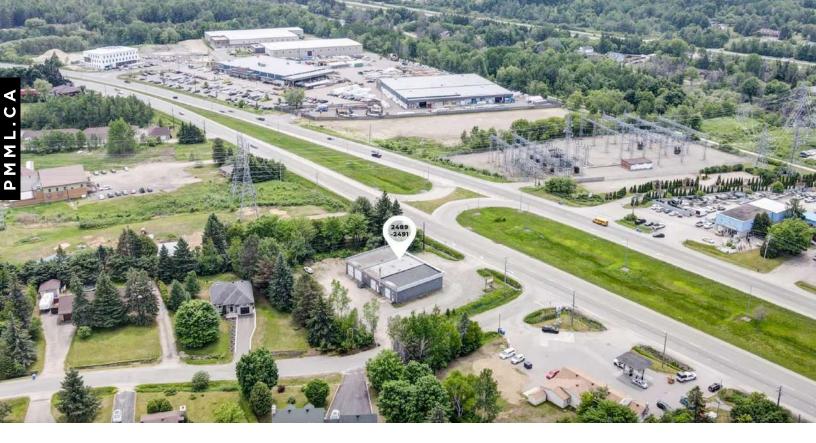

## MAIN ATTRACTIONS OF THE AREA

 Located at 2489 Curé Labelle in Prévost, at the intersection of Les Sorbiers, this site offers many attractions. Its strategic location, high visibility and proximity to amenities such as schools and shops make it a perfect choice for businesses and investors looking for a dynamic, practical environment.

#### ACCESS

Highway 117 | 333