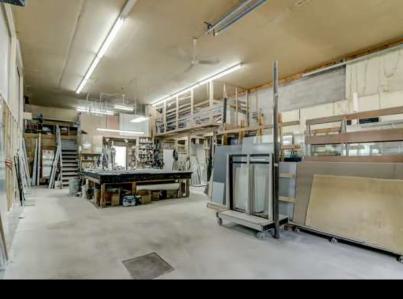

#### **PROPERTY DESCRIPTION**

Two industrial condos with a total area of 3,590.52 square feet are available for sale. Currently, the owner occupies both condos to run their business. You have the option to subdivide the space according to your needs. The first section offers 1,800.48 square feet, while the second provides 1,790.04 square feet. The garage has a clear height of 15 feet, with three ground-level doors: one door of 12 feet and two doors of 14 feet each.

#### ADDITIONAL INFORMATION

Condo 1 : Bureau : 29,02 ft x 15,08 ft irr | Salle de bain : 7,06 ft x 4,11 ft irr | Entrepôt : 29,04 ft x 43 ft irr | Mezzanine : 29,04 ft x 16,01 ft irr Condo 2 : Bureau : 27,02 ft x 13,05 ft irr | Salle de bain : 6,01 ft x 11,03 ft irr | Entrepôt : 28,10 ft x 42,11 ft irr | Mezzanine : 28,10 ft x 17,09 ft irr The sale is made without legal warranty of quality to the risks and perils of the buyer

## CONSTRUCTION

STRUCTURE TYPE Concrete

**DOORS AND WINDOWS CONDITION** Good condition

**CONDITION OF ROOF** Elastomer membrane

**FREE HEIGHT** 15"