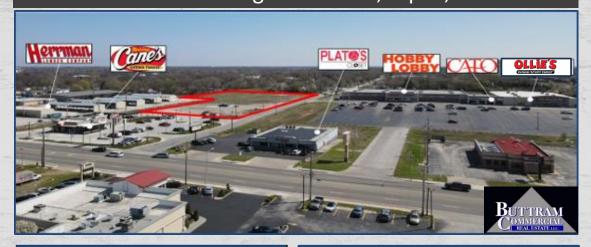

# 1229 South Range Line Road, Joplin, MO

### **GENERAL INFORMATION**

PARCEL 1: SOLD: RAISING CANE LOT SIZE: 208' x 289' **ACRES:** 1.34 Acres

PARCEL 2: \$495,000 LOT SIZE: 208' x 216' **ACRES**: 1.03 Acres

\$225,000 PARCEL 3: LOT SIZE: 208' x 144' 0.68 Acres ACRES:

PARCEL 4: \$330,000 LOT SIZE: 208' x 220' **ACRES: 1.79 Acres** 

### PROPERTY INFORMATION

**ZONING:** 

Parcel Sizes are flexible. Raising Cane's opened June 2022- #1 store opening in Missouri. Large sight corridor to remaining parcels.