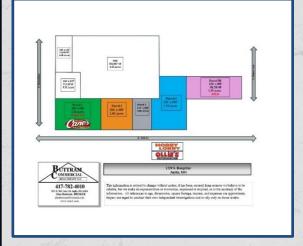

### **GENERAL INFORMATION**

PARCEL 1: SOLD: RAISING CANE LOT SIZE: 208' x 289' **ACRES:** 1.34 Acres

PARCEL 2: \$495,000 LOT SIZE: 208' x 216' **ACRES**: 1.03 Acres

\$225,000 PARCEL 3: LOT SIZE: 208' x 144' 0.68 Acres ACRES:

PARCEL 4: \$330,000 LOT SIZE: 208' x 220' **ACRES: 1.79 Acres** 

### PROPERTY INFORMATION

**ZONING:** 

Parcel Sizes are flexible. Raising Cane's opened June 2022- #1 store opening in Missouri. Large sight corridor to remaining parcels.