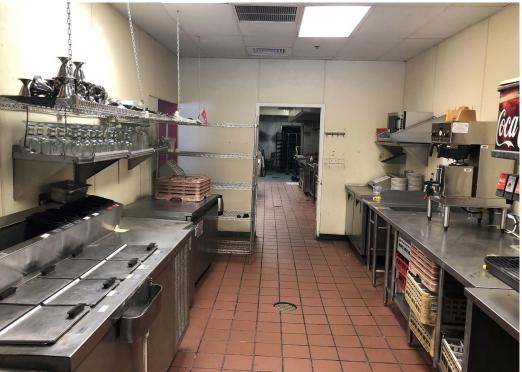

#### HIGHLIGHTS

- ±5,760 SF former restaurant on ±1.76 acres for lease/ground lease
- 2nd generation restaurant with grease trap, hood, walk-in cooler/ freezer
- Outdoor patio area
- · Will consider uses other than restaurant and redevelopment
- · Regional trade area with high volume retailers/restaurants
- Abundant parking
- 42,500 AADT on 441/ N State Road 7
- Average household income of over \$106,000 and 167,568 people in a 5 mile radius

### 1001 N STATE ROAD 7 | INTERIOR PHOTOS

1001 N STATE ROAD 7 | CLOSE AERIAL

1001 N STATE ROAD 7 | MARKET AERIAL