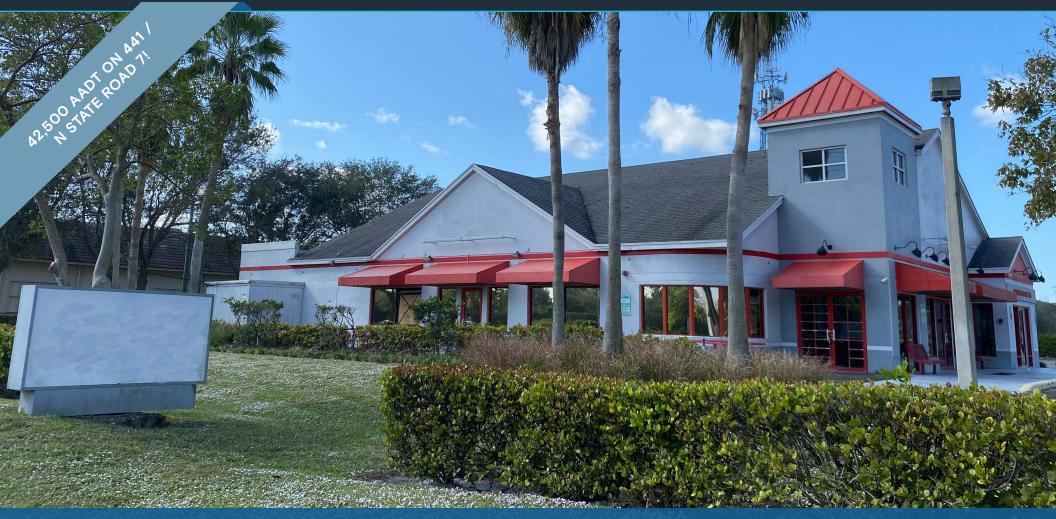

# ±5,760 SF FORMER RESTAURANT ON ±1.76 ACRES

1001 441/N State Road 7, Royal Palm Beach, FL 33411

#### HIGHLIGHTS

- ±5,760 SF former restaurant on ±1.76 acres for lease/ground lease
- 2nd generation restaurant with grease trap, hood, walk-in cooler/ freezer
- Outdoor patio area
- · Will consider uses other than restaurant and redevelopment
- · Regional trade area with high volume retailers/restaurants
- Abundant parking
- 42,500 AADT on 441/ N State Road 7
- Average household income of over \$106,000 and 167,568 people in a 5 mile radius