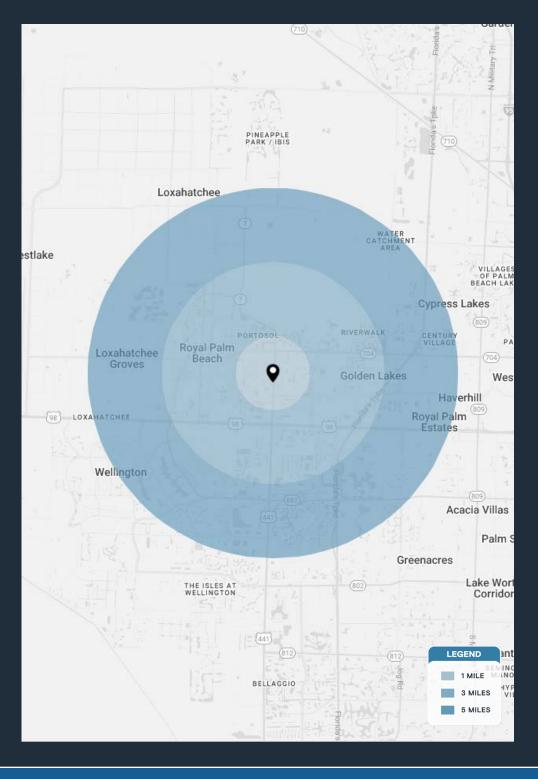

| DEMOGRAPHICS               | 1 MILE                     | 3 MILES                     | 5 MILES                      |
|----------------------------|----------------------------|-----------------------------|------------------------------|
| POPULATION                 | 7,257                      | 66,669                      | 167,568                      |
| HOUSEHOLDS                 | 2,698                      | 24,676                      | 61,996                       |
| EMPLOYEES                  | 6,138                      | 54,748                      | 137,873                      |
| AVERAGE HH INCOME          | \$102,570                  | \$110,763                   | \$106,145                    |
|                            |                            |                             |                              |
|                            |                            |                             |                              |
| DEMOGRAPHICS               | 5 MINUTES                  | 10 MINUTES                  | 15 MINUTES                   |
| DEMOGRAPHICS<br>POPULATION | <b>5 MINUTES</b><br>17,167 | <b>10 MINUTES</b><br>78,242 | <b>15 MINUTES</b><br>199,529 |
|                            |                            |                             |                              |
| POPULATION                 | 17,167                     | 78,242                      | 199,529                      |