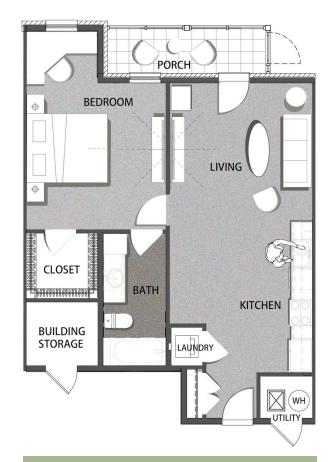

## Spruce Pine

1-BEDROOM, 1-BATHROOM FLOOR PLANS 600-837 SQUARE FEET

## Spruce Pine

1-BEDROOM, 1-BATHROOM FLOOR PLANS 600-837 SQUARE FEET

600 SQ. FT.

785 SQ. FT.

837 SQ. FT.