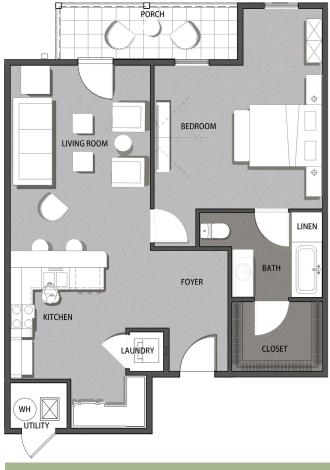

## Spruce Pine

1-BEDROOM, 1-BATHROOM FLOOR PLANS 600-837 SQUARE FEET

## Spruce Pine

1-BEDROOM, 1-BATHROOM FLOOR PLANS 600-837 SQUARE FEET

600 SQ. FT.

785 SQ. FT.

837 SQ. FT.