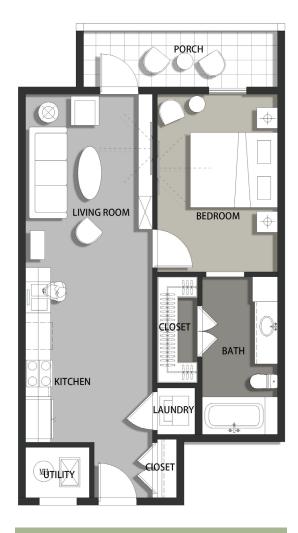

## Spruce Pine

1-BEDROOM, 1-BATHROOM FLOOR PLANS 600-837 SQUARE FEET

## Spruce Pine

1-BEDROOM, 1-BATHROOM FLOOR PLANS 600-837 SQUARE FEET

600 SQ. FT.

785 SQ. FT.

837 SQ. FT.