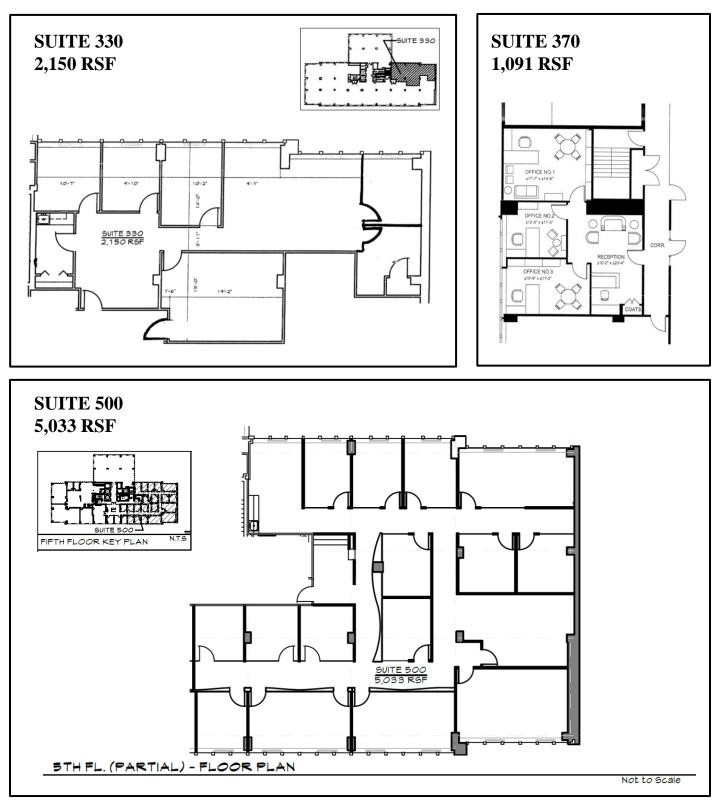

### Available Space:

| Suite/Floor         | <i>R.S.F.</i>                 |
|---------------------|-------------------------------|
| 200/2 <sup>nd</sup> | 3,392]                        |
| 250/2 <sup>nd</sup> | 3,392<br>7,476 -10,868 R.S.F. |
| 301/3 <sup>rd</sup> | 1,439                         |
| 305/3 <sup>rd</sup> | 1,529]                        |
| 310/3 <sup>rd</sup> | 1,529<br>1,076 -2,605 R.S.F.  |
| 330/3 <sup>rd</sup> | 2,150                         |
| 370                 | 1,091                         |
| 500/5 <sup>th</sup> | 5,033                         |
|                     |                               |

### 1400 Spring Street Silver Spring, MD 20910

NOT TO SCALE | MEASUREMENTS APPROXIMATE

Although all information furnished is from sources we deem reliable, such information has not been verified and no express representation is made, nor is any to be implied, as to the accuracy thereof, and it is submitted subject to errors, omissions, changes of price/rental or other conditions prior to sale or lease, and subject to withdrawal without notice.