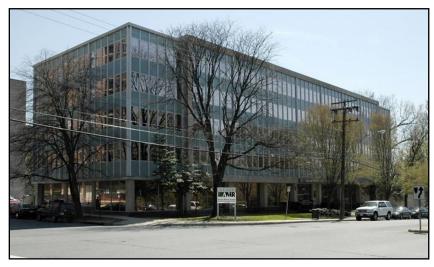

## *"Mid-Century Modern" Office Suites* 1400 Spring Street Silver Spring, Maryland 20910

### **Building Size:**

71,778 SF

#### **Building Features:**

- Renovated lobby, restrooms and common area
- Excellent window line facing park
- Adjacent to deli and banking; short walk to Metro, hotels, shops and restaurants
- Downtown Silver Spring location with convenient access to Metro, I-495, and Washington, DC