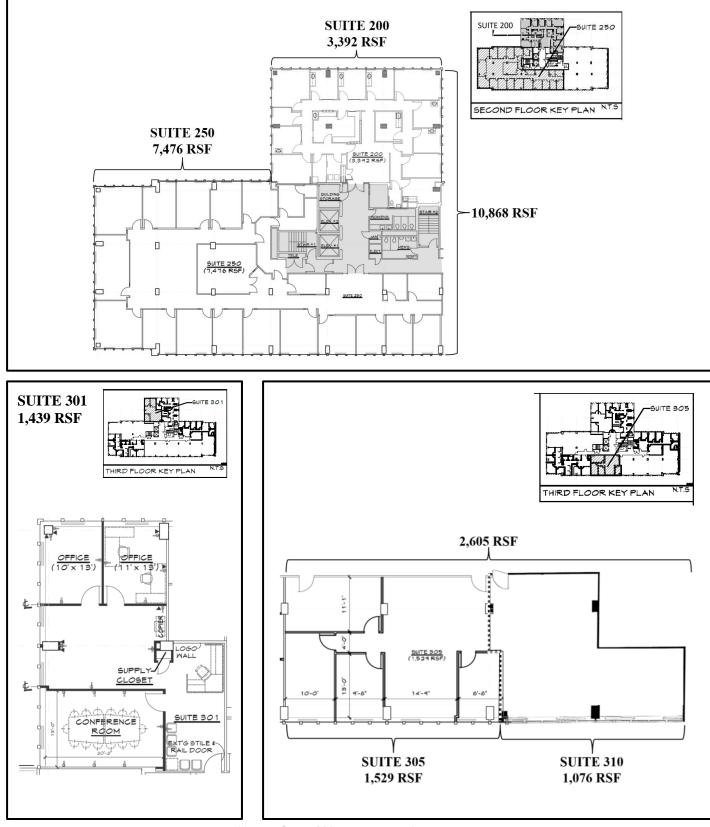

### Available Space:

| Suite/Floor         | <i>R.S.F.</i>                 |
|---------------------|-------------------------------|
| 200/2 <sup>nd</sup> | 3,392]                        |
| 250/2 <sup>nd</sup> | 3,392<br>7,476 -10,868 R.S.F. |
| 301/3 <sup>rd</sup> | 1,439                         |
| 305/3 <sup>rd</sup> | 1,529]                        |
| 310/3 <sup>rd</sup> | 1,529<br>1,076 -2,605 R.S.F.  |
| 330/3 <sup>rd</sup> | 2,150                         |
| 370                 | 1,091                         |
| 500/5 <sup>th</sup> | 5,033                         |
|                     |                               |

### 1400 Spring Street Silver Spring, MD 20910

#### NOT TO SCALE | MEASUREMENTS APPROXIMATE

Although all information furnished is from sources we deem reliable, such information has not been verified and no express representation is made, nor is any to be implied, as to the accuracy thereof, and it is submitted subject to errors, omissions, changes of price/rental or other conditions prior to sale or lease, and subject to withdrawal without notice.