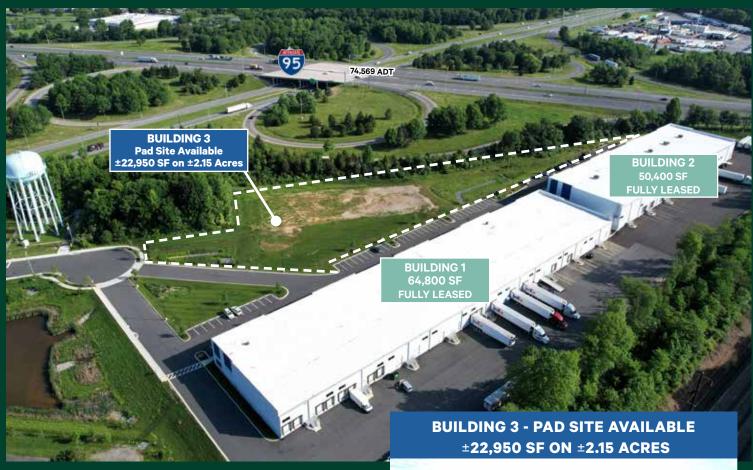

### **Aerial**

# **Building Photo**

Site Plan
Building 3 - Pad Site Available -  $\pm 22,950$  SF on  $\pm 2.15$  Acres