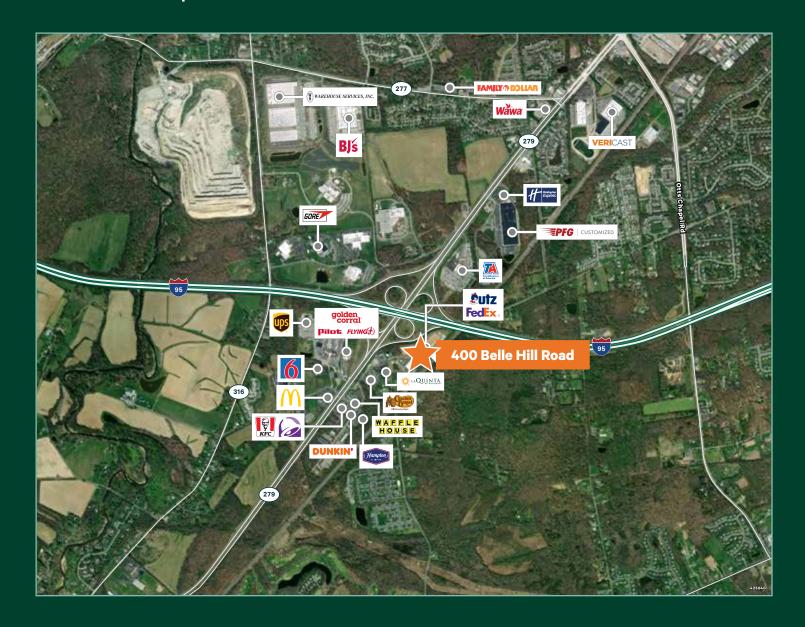

Business Park

400 Belle Hill Road Elkton, MD 21921 www.cbre.com/wilmington

**BUILDING 3: 22,950 SF on 2.15 Acres** 

Build-to-Suit Warehouse for Sale or Lease



## **Contact Us**

#### Dan Rattay

+1 302 379 8801 dan.rattay@cbre.com Licensed: MD, DE, PA

#### **Colby Reeder**

+ 1 302 399 3597 colby.reeder @cbre.com Licensed: DE, PA, NJ



#### Features:

- + New construction
- +I-95 frontage
- +Class A warehouse
- +Tilt-up construction
- +Build-to-suit available
- +Outside storage
- + Dock and drive-in loading

- +Located on the Maryland/Delaware border
- +C-3 Zoning
  - Light manufacturing
  - Warehousing
  - Truck service facility

### **Aerial**





# **Building Photo**



Site Plan
Building 3 - Pad Site Available -  $\pm 22,950$  SF on  $\pm 2.15$  Acres





## Local Retail Map





# **Industrial** | For Sale Lease

## **Location Map**



## **Contact Us**

CBRE, Inc 3711 Kennett Pike Suite 210 Wilmington, DE 19807 Licensed Real Estate Broker

| 95 | 1-95             | Aujacent  |
|----|------------------|-----------|
| 40 | US Route 40      | 3.5 Miles |
|    | Wilmington, DE   | 16 Miles  |
|    | Philadelphia, PA | 45 Miles  |
| 圃  | Baltimore, MD    | 53 Miles  |
| 盒  | Washington, DC   | 94 Miles  |
|    | New York City    | 135 Miles |

I\_Q5

© 2024 CBRE, Inc. All rights reserved. This information has been obtained from sources believed reliable, but has not been verified for accuracy or completeness. You should conduct a careful, independent investigation of the property and verify all information. Any reliance on this information is solely at your own ri