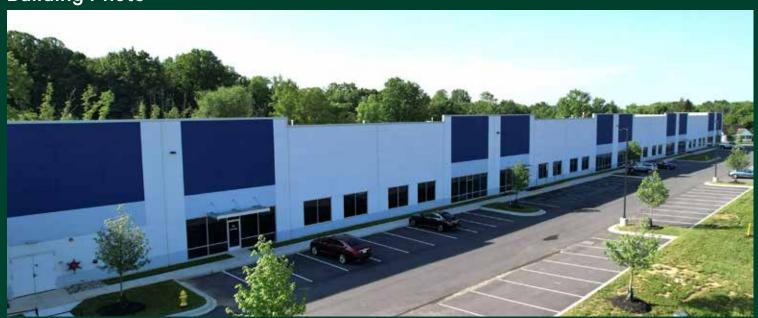

# **Building Photo**

Site Plan
Building 3 - Pad Site Available -  $\pm 22,950$  SF on  $\pm 2.15$  Acres