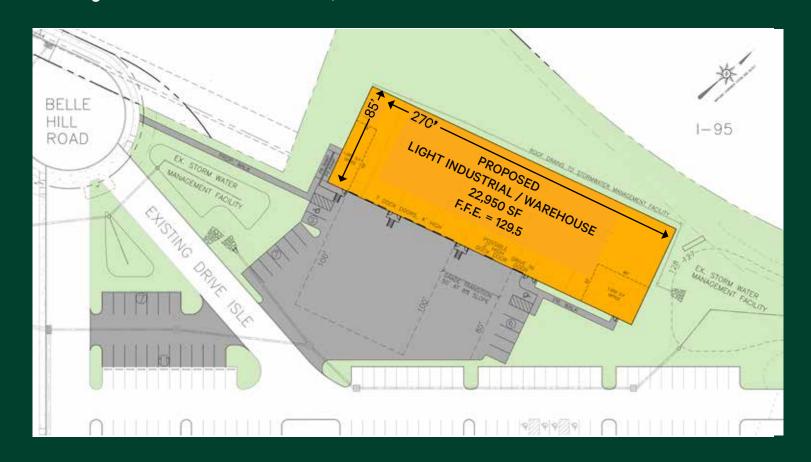

# **Building Photo**

Site Plan
Building 3 - Pad Site Available -  $\pm 22,950$  SF on  $\pm 2.15$  Acres