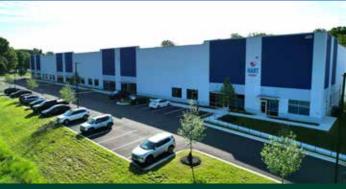

# **Building Photo**

Site Plan
Building 3 - Pad Site Available -  $\pm 22,950$  SF on  $\pm 2.15$  Acres