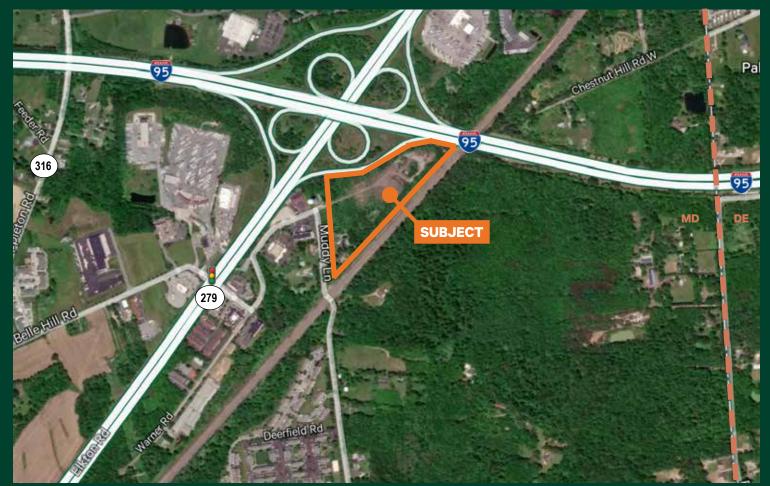

# Free State Business Park

400 Belle Hill Road Elkton, MD 21921 www.cbre.com/wilmington

**BUILDING 3: 22,950 SF on 2.15 Acres** 

Build-to-Suit Warehouse for Sale or Lease



## **Contact Us**

#### Dan Rattay

+1 302 379 8801 dan.rattay@cbre.com Licensed: MD, DE, PA

#### **Colby Reeder**

+ 1 302 399 3597 colby.reeder @cbre.com Licensed: DE, PA, NJ



#### Features:

- + New construction
- +I-95 frontage
- +Class A warehouse
- +Tilt-up construction
- +Build-to-suit available
- +Outside storage
- + Dock and drive-in loading

- +Located on the Maryland/Delaware border
- +C-3 Zoning
  - Light manufacturing
  - Warehousing
  - Truck service facility

### **Aerial**





# **Building Photo**



Site Plan
Building 3 - Pad Site Available -  $\pm 22,950$  SF on  $\pm 2.15$  Acres





## Local Retail Map





# **Industrial** | For Sale Lease

## **Location Map**



## **Contact Us**

CBRE, Inc 3711 Kennett Pike Suite 210 Wilmington, DE 19807 Licensed Real Estate Broker

| 95 | 1-95             | Aujacent  |
|----|------------------|-----------|
| 40 | US Route 40      | 3.5 Miles |
|    | Wilmington, DE   | 16 Miles  |
|    | Philadelphia, PA | 45 Miles  |
| 圃  | Baltimore, MD    | 53 Miles  |
| 盒  | Washington, DC   | 94 Miles  |
|    | New York City    | 135 Miles |

I\_Q5

© 2024 CBRE, Inc. All rights reserved. This information has been obtained from sources believed reliable, but has not been verified for accuracy or completeness. You should conduct