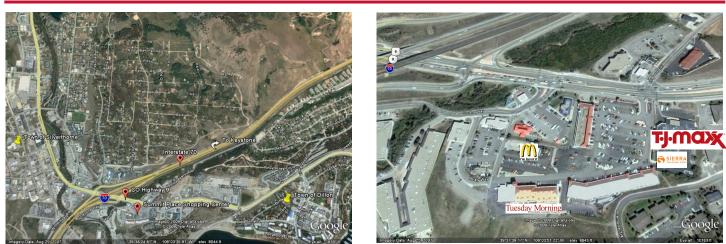

#### **Traffic Counts** I-70: 41,000 cars/day HWY 6: 25,152 vpd 2017 Total Population Estimate 2022 Total Population— 2017 Avg. Household Income Pop. Est. plus over 1 million annual visitors 3 Miles 11,195 12,337 \$95,583 18,007 5 Miles 20,329 \$92,640 10 Miles 24,669 \$94,050 28,172