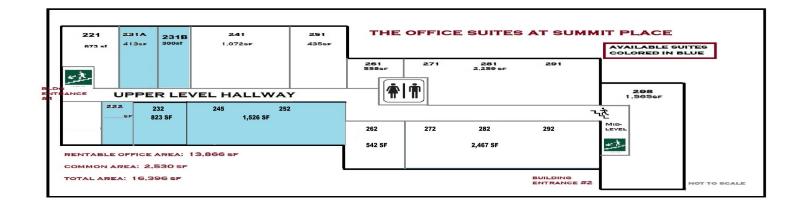

#### **OFFICE SUITES**

Upper Level (Bldg. C, 2nd Floor) Up to ~6,500 SF (divisible) Air Conditioning, New Restrooms & Exterior Signage Available

## **THE OFFICE SUITES @ SUMMIT PLACE** SUMMIT PLACE SHOPPING CENTER I-70 & CO Highway 6, Silverthorne, Colorado

- -Air Conditioning
- -Can Combine Spaces to Create Large Custom Suite
- -Secured Access
- -Remodeled Restrooms & Hallways
- -Storefront Signage & Highway Signage
- -Available for Medical, Office, Service, Retail