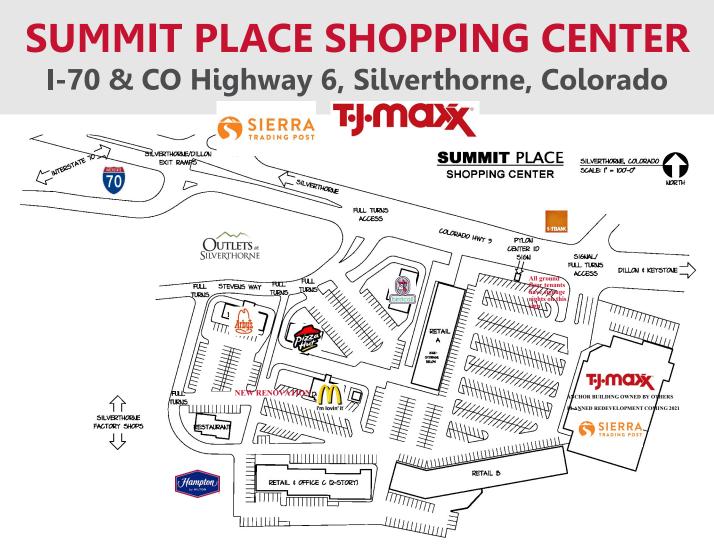

# SUMMIT PLACE SHOPPING CENTER I-70 & CO Highway 6, Silverthorne, Colorado

### **AVAILABILITY**

| Suite | Number |  |
|-------|--------|--|
|-------|--------|--|

Square Footage

1.354 SF

**RETAIL SHOPS RETAIL A #286 RETAIL C #209-237** 

### **EXISTING TENANTS (Retail)**

#### **RETAIL A**

#240-250: Sunshine Café #268: Cleaners #270-274: Pho Bay Restaurant #278: Summit Spa Nails #280: Subway #286: **AVAILABLE** #290

RETAIL B #241: Virgin Island Ski Shop #245&: Xfinity #247: #249: Colorado Angler Fly Shop #251: Best Wash Laundromat #253: Blue Moon Bakery #257: Fiesta Jalisco Mexican Restaurant Expansion JJ Chinese Restaurant #265: Fiesta Jalisco Mexican Restaurant #273: The Argentos Empanadas And More #277: Nick-n-Willy's Pizza #281: Ice Republic Coffee & Ice Cream Shop #285: Sean Oliver Tattoo Studio #289-293: Liquor Store

### **RETAIL C**

#201: Dinero y Seguros Financial & Insurance #203: Syndicate Brewing Co. #209-237 AVAILABLE

TJ Maxx Sierra McDonald's Completely New Arby's Birdcall Coming Soon Pizza Hit

**OTHER RETAIL @ SUMMIT PLACE** 