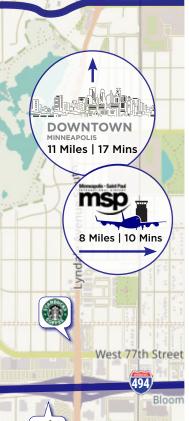

**COVERED RAMP & EXECUTIVE PARKING** 

**MINUTES FROM MSP AIRPORT, MOA &** MINNEAPOLIS CBD

4 STORY ATRIUM **PROVIDING NATURAL** LIGHT

**VIEWS OF FRANCE AVE & MINNEAPOLIS** CBD

CREATIVE OFFICE **SPACE OPTIONS** 