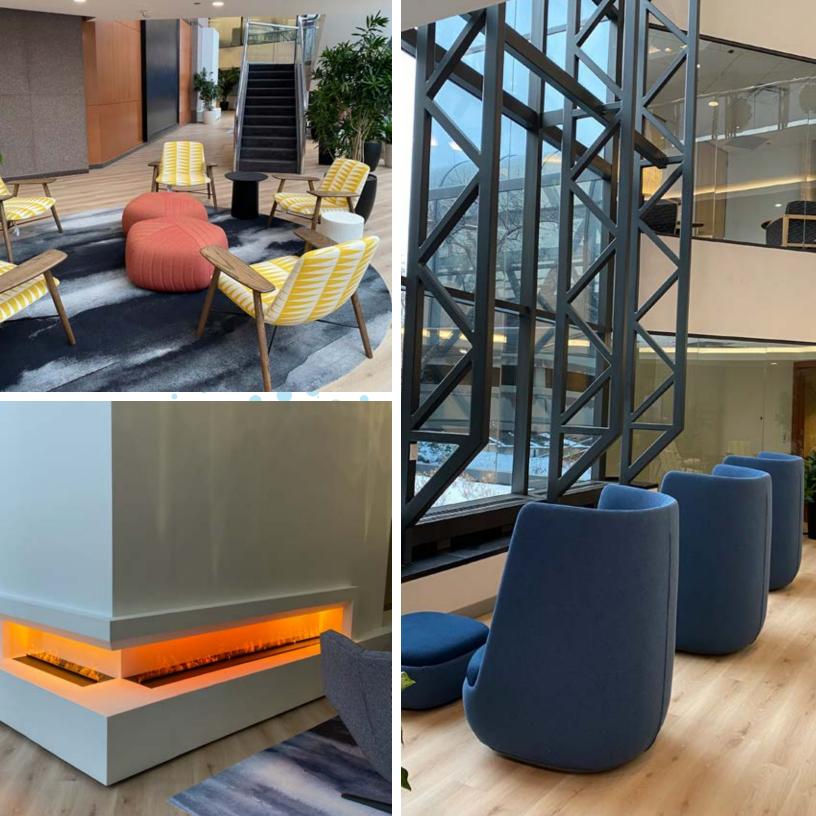

## **BUILDING HIGHLIGHTS**

**15 FLOORS** 

CLASS A OFFICE

LEED CERTIFIED

**UP TO 23,000 SF AVAILABLE FOR LEASE** 

UPDATED AMENITIES

**ON-SITE MANAGEMENT** 

**ON-SITE &** 24/7 SECURITY

**COVERED RAMP & EXECUTIVE PARKING** 

**MINUTES FROM MSP AIRPORT, MOA &** MINNEAPOLIS CBD

4 STORY ATRIUM **PROVIDING NATURAL** LIGHT

**VIEWS OF FRANCE AVE & MINNEAPOLIS** CBD

CREATIVE OFFICE **SPACE OPTIONS** 

QUICK ON-SITE
MAINTENANCE TEAM

**FLEXIBLE LEASE TERMS** 

Bell Plaza offers exceptional Class A amenities, designed to enhance the employee experience. As the gateway to France Avenue at the intersection of Interstate 494, Bell Plaza boasts high visibility and accessability. Both tenants and their clients are thoroughly connected to nearby parks, shopping centers, dining, hotels and entertainment options.

West 82nd Stre

RENTAL RATE: \$18.00/SF

TAX & OPEX: \$13.37/SF

**CONFERENCE CENTER** 

**FITNESS CENTER** 

COLLABORATIVE 3RD WORK SPACES

SKYWAY CONNECTED PARKING

**DRY CLEANERS** 