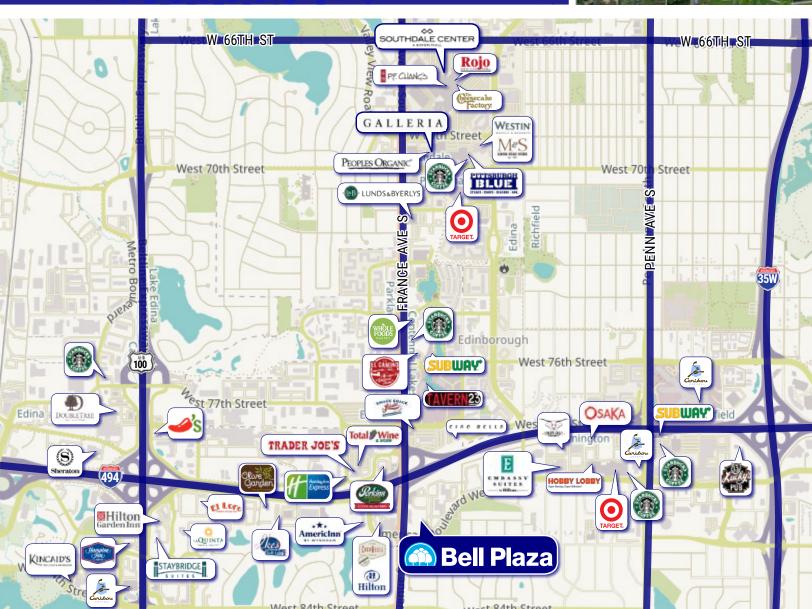

QUICK ON-SITE
MAINTENANCE TEAM

**FLEXIBLE LEASE TERMS** 

Bell Plaza offers exceptional Class A amenities, designed to enhance the employee experience. As the gateway to France Avenue at the intersection of Interstate 494, Bell Plaza boasts high visibility and accessability. Both tenants and their clients are thoroughly connected to nearby parks, shopping centers, dining, hotels and entertainment options.