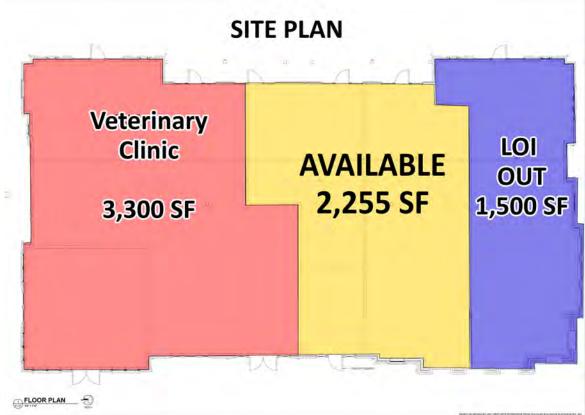

## SITE PLAN & SEVEN BREW COFFEE

| Space Type        | Retail/Office/Medical |           |           |
|-------------------|-----------------------|-----------|-----------|
| Available Space   | 2,255 & 11,037 SF     |           |           |
| Lease Rate        | \$45.00 PSF + NNN     |           |           |
|                   |                       |           |           |
| DEMOGRAPHICS      | 1 MILE                | 3 MILES   | 5 MILES   |
| Total Population  | 6,430                 | 41,500    | 95,960    |
| Average HH Income |                       | \$140.934 | \$136,295 |