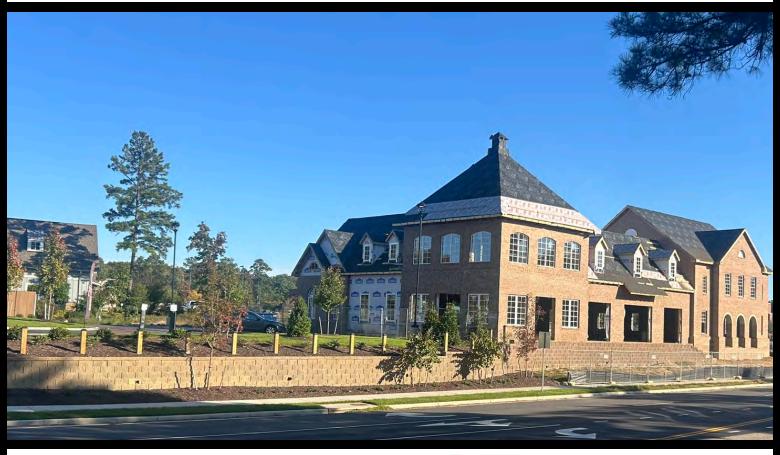

Pad Ready with water, sewer and entrance.
- Corner of Le Gordon and Midlothian Turnpike.
- Direct Frontage with Excellent Visibility on Midlothian Turnpike. Conveniently Located to Rt. 288.
- 33,600 VPD on Midlothian Tpke & Le Gordon Dr

| Space Type        | Retail/Office/Medical |           |           |
|-------------------|-----------------------|-----------|-----------|
| Available Space   | 2,255 & 11,037 SF     |           |           |
| Lease Rate        | \$45.00 PSF + NNN     |           |           |
|                   |                       |           |           |
| DEMOGRAPHICS      | 1 MILE                | 3 MILES   | 5 MILES   |
| Total Population  | 6,430                 | 41,500    | 95,960    |
| Average HH Income |                       | \$140.934 | \$136,295 |



 Ellen Long:
 President / Principal Broker

 804.864.9788 x101
 ellenlong@taylorlongproperties.com

 Robert Marshall:
 Commercial Sales and Leasing

 804.864.9788 x102
 robertmarshall@taylorlongproperties.com







### LATEST CONSTRUCTION PHOTOS





### LATEST CONSTRUCTION PHOTOS





## SITE PLAN & SEVEN BREW COFFEE







### **AERIAL / SEVEN BREW**