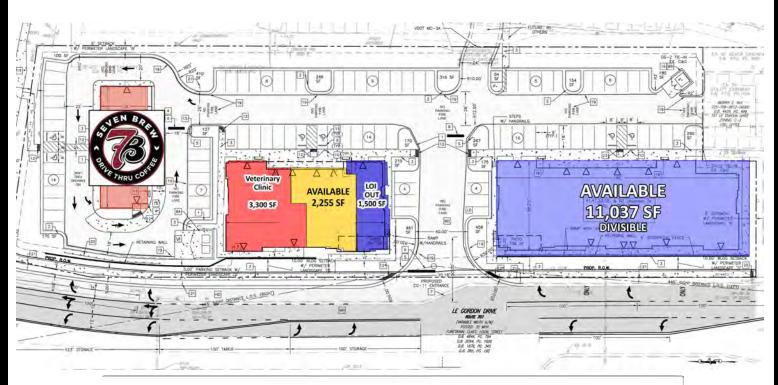

-----|-----------------------|-----------|-----------|
| Available Space   | 2,255 & 11,037 SF     |           |           |
| Lease Rate        | \$45.00 PSF + NNN     |           |           |
|                   |                       |           |           |
| DEMOGRAPHICS      | 1 MILE                | 3 MILES   | 5 MILES   |
| Total Population  | 6,430                 | 41,500    | 95,960    |
| Average HH Income |                       | \$140.934 | \$136,295 |



 Ellen Long:
 President / Principal Broker

 804.864.9788 x101
 ellenlong@taylorlongproperties.com

 Robert Marshall:
 Commercial Sales and Leasing

 804.864.9788 x102
 robertmarshall@taylorlongproperties.com







### LATEST CONSTRUCTION PHOTOS





### LATEST CONSTRUCTION PHOTOS





## SITE PLAN & SEVEN BREW COFFEE







### **AERIAL / SEVEN BREW**