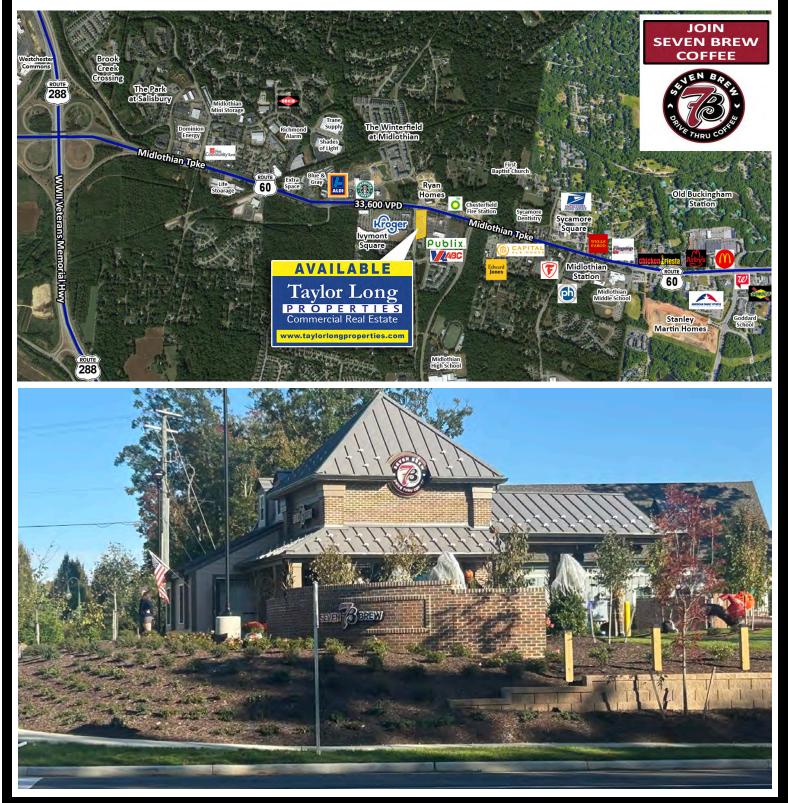

### **AERIAL / SEVEN BREW**

#### • NOW LEASING - RETAIL/OFFICE/MEDICAL

• Join New Tenants: Seven Brew Coffee & Midlothian's newest Veterinary Clinic.

Taylor Long PROPERTIES Commercial Real Estate

- Zoned: O, B, C.
- Perfect for Medical Office and Retail.
- Located in the heart of The Village of Midlothian retail corridor. Architecture
- Approved as shown.
- Pad Ready with water, sewer and entrance.
- Corner of Le Gordon and Midlothian Turnpike.
- Direct Frontage with Excellent Visibility on Midlothian Turnpike. Conveniently Located to Rt. 288.
- 33,600 VPD on Midlothian Tpke & Le Gordon Dr