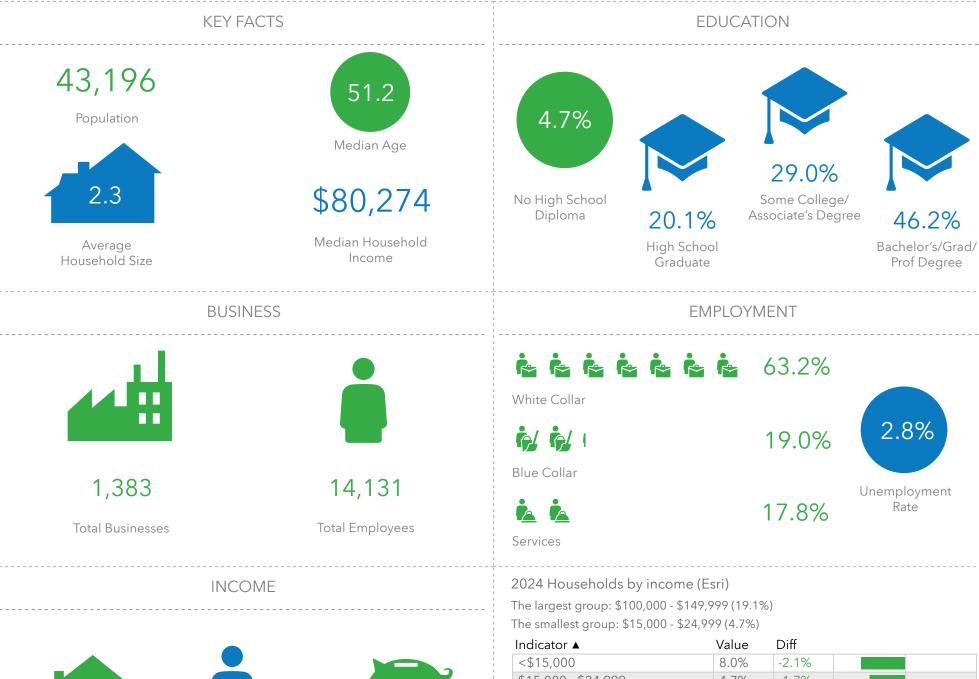

## Business Summary

271 Old Barn Road, Hendersonville, North Carolina, 28791 Rings: 1, 3, 5 mile radii

Prepared by Esri Latitude: 35.34352

Longitude: -82.55005

|                                               |        |         | 9       |
|-----------------------------------------------|--------|---------|---------|
| Data for all businesses in area               | 1 mile | 3 miles | 5 miles |
| Total Businesses:                             | 53     | 330     | 1,383   |
| Total Employees:                              | 334    | 2,376   | 14,131  |
| Total Population:                             | 989    | 13,552  | 43,196  |
| Employee/Population Ratio (per 100 Residents) | 34     | 18      | 33      |

| . 5 6 2                                        |        |         |        |         |        | -,      | ~      |         |        | ,       | · <del>-</del> |         |
|------------------------------------------------|--------|---------|--------|---------|--------|---------|--------|---------|--------|---------|----------------|---------|
| Total Population:                              |        | 989     |        |         |        | 13,55   | 52     |         |        | 43,19   | 96             |         |
| Employee/Population Ratio (per 100 Residents)  |        | 34      |        |         |        | 18      |        |         |        | 33      |                |         |
|                                                | Busin  | esses   | Emple  | oyees   | Busine | esses   | Emplo  | yees    | Busine | esses   | Emplo          | oyees   |
| by SIC Codes                                   | Number | Percent | Number         | Percent |
| Agriculture & Mining                           | 2      | 3.8%    | 9      | 2.7%    | 15     | 4.5%    | 102    | 4.3%    | 55     | 4.0%    | 327            | 2.3%    |
| Construction                                   | 6      | 11.3%   | 21     | 6.3%    | 41     | 12.4%   | 196    | 8.2%    | 146    | 10.6%   | 753            | 5.3%    |
| Manufacturing                                  | 1      | 1.9%    | 43     | 12.9%   | 14     | 4.2%    | 246    | 10.4%   | 56     | 4.0%    | 2,117          | 15.0%   |
| Transportation                                 | 2      | 3.8%    | 8      | 2.4%    | 14     | 4.2%    | 43     | 1.8%    | 53     | 3.8%    | 298            | 2.1%    |
| Communication                                  | 0      | 0.0%    | 0      | 0.0%    | 0      | 0.0%    | 1      | 0.0%    | 3      | 0.2%    | 11             | 0.1%    |
| Utility                                        | 0      | 0.0%    | 1      | 0.3%    | 3      | 0.9%    | 14     | 0.6%    | 7      | 0.5%    | 36             | 0.3%    |
| Wholesale Trade                                | 2      | 3.8%    | 12     | 3.6%    | 9      | 2.7%    | 299    | 12.6%   | 31     | 2.2%    | 619            | 4.4%    |
| Retail Trade Summary                           | 11     | 20.8%   | 66     | 19.8%   | 54     | 16.4%   | 406    | 17.1%   | 237    | 17.1%   | 2,304          | 16.3%   |
| Home Improvement                               | 1      | 1.9%    | 3      | 0.9%    | 4      | 1.2%    | 31     | 1.3%    | 16     | 1.2%    | 129            | 0.9%    |
| General Merchandise Stores                     | 0      | 0.0%    | 1      | 0.3%    | 2      | 0.6%    | 8      | 0.3%    | 10     | 0.7%    | 57             | 0.4%    |
| Food Stores                                    | 1      | 1.9%    | 17     | 5.1%    | 4      | 1.2%    | 78     | 3.3%    | 21     | 1.5%    | 424            | 3.0%    |
| Auto Dealers & Gas Stations                    | 0      | 0.0%    | 3      | 0.9%    | 5      | 1.5%    | 71     | 3.0%    | 41     | 3.0%    | 497            | 3.5%    |
| Apparel & Accessory Stores                     | 1      | 1.9%    | 4      | 1.2%    | 2      | 0.6%    | 8      | 0.3%    | 8      | 0.6%    | 47             | 0.3%    |
| Furniture & Home Furnishings                   | 1      | 1.9%    | 2      | 0.6%    | 5      | 1.5%    | 18     | 0.8%    | 20     | 1.4%    | 88             | 0.6%    |
| Eating & Drinking Places                       | 3      |         | 25     | 7.5%    | 16     | 4.8%    | 137    | 5.8%    | 67     | 4.8%    | 687            | 4.9%    |
| Miscellaneous Retail                           | 4      | 7.5%    | 12     | 3.6%    | 16     | 4.8%    | 55     | 2.3%    | 54     | 3.9%    | 376            | 2.7%    |
| Finance, Insurance, Real Estate Summary        | 4      |         | 13     | 3.9%    | 24     | 7.3%    | 95     | 4.0%    | 94     | 6.8%    | 586            | 4.1%    |
| Banks, Savings & Lending Institutions          | 0      | 0.0%    | 1      | 0.3%    | 3      | 0.9%    | 20     | 0.8%    | 16     | 1.2%    | 189            | 1.3%    |
| Securities Brokers                             | 1      | 1.9%    | 1      | 0.3%    | 2      | 0.6%    | 2      | 0.1%    | 12     | 0.9%    | 38             | 0.3%    |
| Insurance Carriers & Agents                    | 0      | 0.0%    | 0      | 0.0%    | 2      | 0.6%    | 13     | 0.5%    | 8      | 0.6%    | 57             | 0.4%    |
| Real Estate, Holding, Other Investment Offices | 2      | 3.8%    | 11     | 3.3%    | 18     | 5.5%    | 59     | 2.5%    | 58     | 4.2%    | 302            | 2.1%    |
| Services Summary                               | 19     | 35.8%   | 149    | 44.6%   | 120    | 36.4%   | 892    | 37.5%   | 568    | 41.1%   | 6,618          | 46.8%   |
| Hotels & Lodging                               | 0      | 0.0%    | 0      | 0.0%    | 3      | 0.9%    | 74     | 3.1%    | 18     | 1.3%    | 540            | 3.8%    |
| Automotive Services                            | 1      | 1.9%    | 5      | 1.5%    | 7      | 2.1%    | 29     | 1.2%    | 39     | 2.8%    | 152            | 1.1%    |
| Movies & Amusements                            | 2      |         | 5      | 1.5%    | 9      | 2.7%    | 25     | 1.1%    | 32     | 2.3%    | 160            | 1.1%    |
| Health Services                                | 5      | 9.4%    | 87     | 26.0%   | 19     | 5.8%    | 233    | 9.8%    | 120    | 8.7%    | 3,125          | 22.1%   |
| Legal Services                                 | 0      | 0.0%    | 1      | 0.3%    | 4      | 1.2%    | 11     | 0.5%    | 14     | 1.0%    | 58             | 0.4%    |
| Education Institutions & Libraries             | 0      | 0.0%    | 1      | 0.3%    | 8      | 2.4%    | 225    | 9.5%    | 30     | 2.2%    | 958            | 6.8%    |
| Other Services                                 | 11     | 20.8%   | 50     | 15.0%   | 70     | 21.2%   | 295    | 12.4%   | 315    | 22.8%   | 1,625          | 11.5%   |
| Government                                     | 0      | 0.0%    | 6      | 1.8%    | 7      | 2.1%    | 55     | 2.3%    | 29     | 2.1%    | 389            | 2.8%    |
| Unclassified Establishments                    | 6      | 11.3%   | 6      | 1.8%    | 29     | 8.8%    | 27     | 1.1%    | 105    | 7.6%    | 72             | 0.5%    |
| Totals                                         | 53     | 100.0%  | 334    | 100.0%  | 330    | 100.0%  | 2,376  | 100.0%  | 1,383  | 100.0%  | 14,131         | 100.0%  |

## **Business Summary**

271 Old Barn Road, Hendersonville, North Carolina, 28791 Rings: 1, 3, 5 mile radii

Prepared by Esri Latitude: 35.34352

Longitude: -82.55005

|                                                         | Busine | esses  | Emplo | ovees   | Busine | esses  | Emplo  | vees   | Busin  | esses  | Emplo  | ovees  |
|---------------------------------------------------------|--------|--------|-------|---------|--------|--------|--------|--------|--------|--------|--------|--------|
| by NAICS Codes                                          | Number |        | -     | Percent | Number |        | Number | -      | Number |        | Number | -      |
| Agriculture, Forestry, Fishing & Hunting                | 0      | 0.0%   | 2     | 0.6%    | 4      | 1.2%   | 59     | 2.5%   | 11     | 0.8%   | 100    | 0.7%   |
| Mining                                                  | 0      | 0.0%   | 0     | 0.0%    | 0      | 0.0%   | 0      | 0.0%   | 2      | 0.1%   | 9      | 0.1%   |
| Utilities                                               | 0      | 0.0%   | 0     | 0.0%    | 0      | 0.0%   | 4      | 0.2%   | 1      | 0.1%   | 10     | 0.1%   |
| Construction                                            | 6      | 11.3%  | 21    | 6.3%    | 42     | 12.7%  | 198    | 8.3%   | 154    | 11.1%  | 826    | 5.8%   |
| Manufacturing                                           | 2      | 3.8%   | 44    | 13.2%   | 16     | 4.8%   | 254    | 10.7%  | 60     | 4.3%   | 2,136  | 15.1%  |
| Wholesale Trade                                         | 2      | 3.8%   | 12    | 3.6%    | 9      | 2.7%   | 299    | 12.6%  | 31     | 2.2%   | 619    | 4.4%   |
| Retail Trade                                            | 7      | 13.2%  | 40    | 12.0%   | 35     | 10.6%  | 258    | 10.9%  | 162    | 11.7%  | 1,431  | 10.1%  |
| Motor Vehicle & Parts Dealers                           | 0      | 0.0%   | 3     | 0.9%    | 3      | 0.9%   | 61     | 2.6%   | 29     | 2.1%   | 418    | 3.0%   |
| Furniture & Home Furnishings Stores                     | 0      | 0.0%   | 0     | 0.0%    | 2      | 0.6%   | 5      | 0.2%   | 10     | 0.7%   | 53     | 0.4%   |
| Electronics & Appliance Stores                          | 0      | 0.0%   | 2     | 0.6%    | 1      | 0.3%   | 3      | 0.1%   | 4      | 0.3%   | 13     | 0.1%   |
| Building Material & Garden Equipment & Supplies Dealers | 1      | 1.9%   | 3     | 0.9%    | 4      | 1.2%   | 31     | 1.3%   | 14     | 1.0%   | 115    | 0.8%   |
| Food & Beverage Stores                                  | 2      | 3.8%   | 19    | 5.7%    | 5      | 1.5%   | 81     | 3.4%   | 21     | 1.5%   | 413    | 2.9%   |
| Health & Personal Care Stores                           | 1      | 1.9%   | 4     | 1.2%    | 3      | 0.9%   | 12     | 0.5%   | 13     | 0.9%   | 70     | 0.5%   |
| Gasoline Stations & Fuel Dealers                        | 0      | 0.0%   | 0     | 0.0%    | 2      | 0.6%   | 11     | 0.5%   | 13     | 0.9%   | 85     | 0.6%   |
| Clothing, Clothing Accessories, Shoe and Jewelry Stores | 1      | 1.9%   | 5     | 1.5%    | 2      | 0.6%   | 10     | 0.4%   | 10     | 0.7%   | 54     | 0.4%   |
| Sporting Goods, Hobby, Book, & Music Stores             | 2      | 3.8%   | 5     | 1.5%    | 11     | 3.3%   | 33     | 1.4%   | 35     | 2.5%   | 143    | 1.0%   |
| General Merchandise Stores                              | 0      | 0.0%   | 1     | 0.3%    | 3      | 0.9%   | 11     | 0.5%   | 13     | 0.9%   | 66     | 0.5%   |
| Transportation & Warehousing                            | 1      | 1.9%   | 7     | 2.1%    | 7      | 2.1%   | 28     | 1.2%   | 37     | 2.7%   | 256    | 1.8%   |
| Information                                             | 1      | 1.9%   | 4     | 1.2%    | 4      | 1.2%   | 21     | 0.9%   | 17     | 1.2%   | 101    | 0.7%   |
| Finance & Insurance                                     | 1      | 1.9%   | 2     | 0.6%    | 6      | 1.8%   | 36     | 1.5%   | 37     | 2.7%   | 435    | 3.1%   |
| Central Bank/Credit Intermediation & Related Activities | 0      | 0.0%   | 1     | 0.3%    | 3      | 0.9%   | 20     | 0.8%   | 16     | 1.2%   | 340    | 2.4%   |
| Securities & Commodity Contracts                        | 1      | 1.9%   | 1     | 0.3%    | 2      | 0.6%   | 2      | 0.1%   | 12     | 0.9%   | 39     | 0.3%   |
| Funds, Trusts & Other Financial Vehicles                | 0      | 0.0%   | 0     | 0.0%    | 2      | 0.6%   | 13     | 0.5%   | 8      | 0.6%   | 57     | 0.4%   |
| Real Estate, Rental & Leasing                           | 3      | 5.7%   | 12    | 3.6%    | 21     | 6.4%   | 66     | 2.8%   | 69     | 5.0%   | 336    | 2.4%   |
| Professional, Scientific & Tech Services                | 4      | 7.5%   | 12    | 3.6%    | 32     | 9.7%   | 128    | 5.4%   | 125    | 9.0%   | 619    | 4.4%   |
| Legal Services                                          | 0      | 0.0%   | 1     | 0.3%    | 5      | 1.5%   | 12     | 0.5%   | 15     | 1.1%   | 59     | 0.4%   |
| Management of Companies & Enterprises                   | 0      | 0.0%   | 0     | 0.0%    | 1      | 0.3%   | 2      | 0.1%   | 3      | 0.2%   | 9      | 0.1%   |
| Administrative, Support & Waste Management Services     | 1      | 1.9%   | 4     | 1.2%    | 14     | 4.2%   | 48     | 2.0%   | 56     | 4.0%   | 271    | 1.9%   |
| Educational Services                                    | 0      | 0.0%   | 2     | 0.6%    | 8      | 2.4%   | 226    | 9.5%   | 34     | 2.5%   | 967    | 6.8%   |
| Health Care & Social Assistance                         | 5      | 9.4%   | 99    | 29.6%   | 23     | 7.0%   | 282    | 11.9%  | 142    | 10.3%  | 3,420  | 24.2%  |
| Arts, Entertainment & Recreation                        | 1      | 1.9%   | 4     | 1.2%    | 9      | 2.7%   | 25     | 1.1%   | 31     | 2.2%   | 163    | 1.2%   |
| Accommodation & Food Services                           | 3      | 5.7%   | 25    | 7.5%    | 20     | 6.1%   | 213    | 9.0%   | 86     | 6.2%   | 1,236  | 8.7%   |
| Accommodation                                           | 0      | 0.0%   | 0     | 0.0%    | 3      | 0.9%   | 74     | 3.1%   | 18     | 1.3%   | 540    | 3.8%   |
| Food Services & Drinking Places                         | 3      | 5.7%   | 25    | 7.5%    | 16     | 4.8%   | 139    | 5.9%   | 68     | 4.9%   | 695    | 4.9%   |
| Other Services (except Public Administration)           | 9      | 17.0%  | 31    | 9.3%    | 43     | 13.0%  | 149    | 6.3%   | 191    | 13.8%  | 725    | 5.1%   |
| Automotive Repair & Maintenance                         | 1      | 1.9%   | 4     | 1.2%    | 5      | 1.5%   | 25     | 1.1%   | 31     | 2.2%   | 119    | 0.8%   |
| Public Administration                                   | 0      | 0.0%   | 6     | 1.8%    | 7      | 2.1%   | 55     | 2.3%   | 29     | 2.1%   | 389    | 2.8%   |
| Unclassified Establishments                             | 6      | 11.3%  | 6     | 1.8%    | 29     | 8.8%   | 27     | 1.1%   | 105    | 7.6%   | 72     | 0.5%   |
| Total                                                   | 53     | 100.0% | 334   | 100.0%  | 330    | 100.0% | 2,376  | 100.0% | 1,383  | 100.0% | 14,131 | 100.0% |