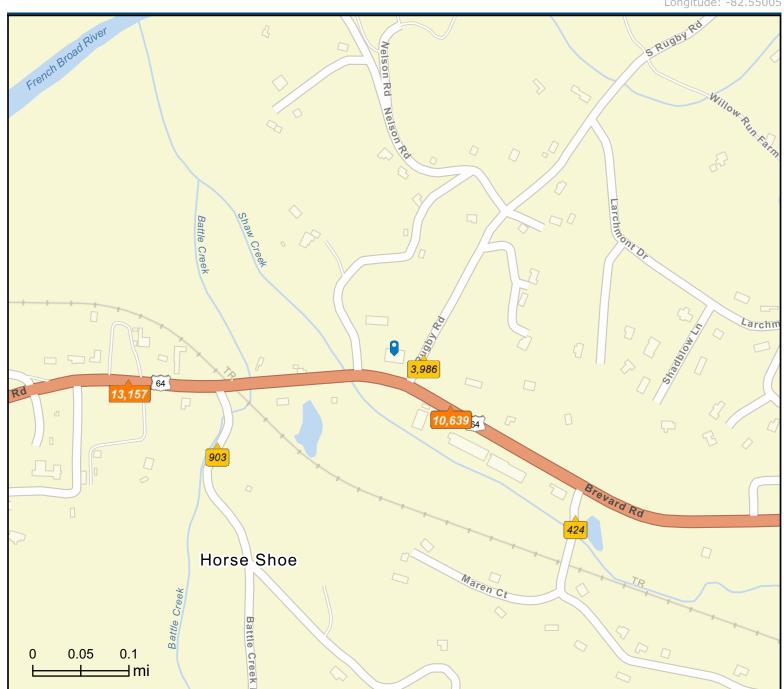

## Traffic Count Map - Close Up

271 Old Barn Road, Hendersonville, North Carolina, 28791 Rings: 1, 3, 5 mile radii

Prepared by Esri Latitude: 35.34352

Longitude: -82.55005

Average Daily Traffic Volume

▲Up to 6,000 vehicles per day

**▲**6,001 - 15,000

▲ 15,001 - 30,000

▲30,001 - 50,000

▲50,001 - 100,000

▲More than 100,000 per day

Source: ©2024 Kalibrate Technologies (Q2 2024).

September 10, 2024

©2024 Esri Page 1 of 1