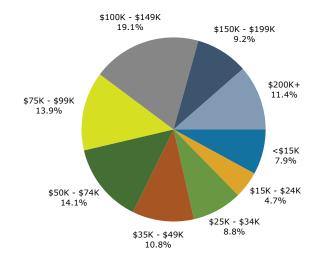

Median Net Worth

| 3 1 1 7               | ,     |       |
|-----------------------|-------|-------|
| Indicator ▲           | Value | Diff  |
| <\$15,000             | 8.0%  | -2.1% |
| \$15,000 - \$24,999   | 4.7%  | -1.7% |
| \$25,000 - \$34,999   | 8.8%  | -2.0% |
| \$35,000 - \$49,999   | 10.8% | -0.6% |
| \$50,000 - \$74,999   | 14.1% | -0.7% |
| \$75,000 - \$99,999   | 13.9% | -0.4% |
| \$100,000 - \$149,999 | 19.1% | +1.7% |
| \$150,000 - \$199,999 | 9.2%  | +2.3% |
| \$200,000+            | 11.4% | +3.4% |
|                       |       |       |

Bars show deviation from

Henderson County