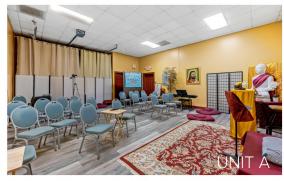

#### PROPERTY FEATURES

- MLS# 4194552
- Located at the corner of a signalized intersection with excellent road frontage
- 100% Leased
- Incredible growth potential-- perfect for both seasoned and new investors
- 11 minutes to Downtown Hendersonville, 24 minutes to Brevard and 35 minutes to Downtown Asheville
- 5,922 SF total
  - Unit A: 1,965.82 SFUnit B: 1,986.14 SFUnit C: 1,970.88 SF
- Spacious parking lot with designated ADA spots
- Charming log cabin style with metal roof

#### **BUILDING INFORMATION**

• Year Built: 2002

• 100% Leased

1 two-story building with 3 units

• Total Building SF: 5,922

Unit A: 1965.82 SF

Unit B: 1986.14 SF

o Unit C: 1970.88 SF