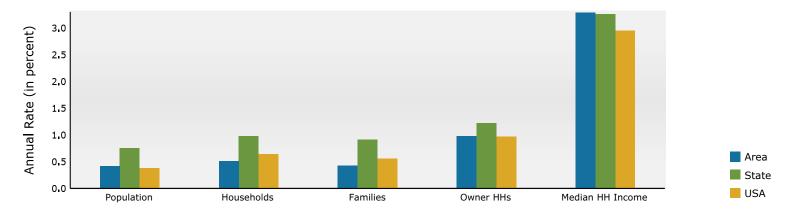

**Source**: This infographic contains data provided by Esri (2024, 2029), Esri-Data Axle (2024), Esri-U.S. BLS (2024).

© 2024 Esri

Spending facts are average annual dollars per household

#### \$1,000 \$0 Transportation Apparel Furniture Travel Entertainment