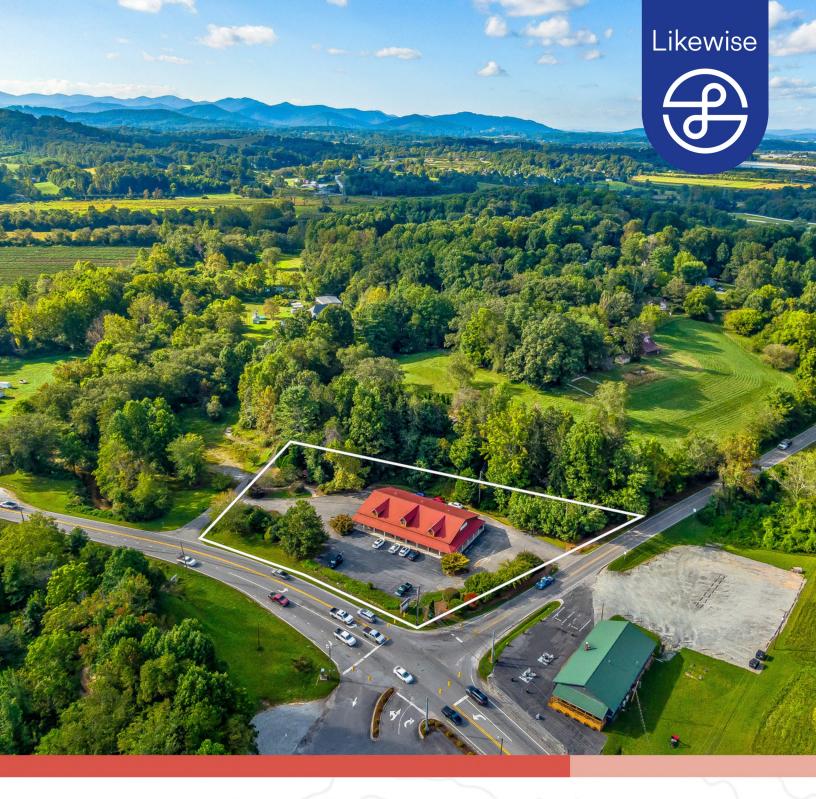

#### PROPERTY FEATURES

- MLS# 4194552
- Located at the corner of a signalized intersection with excellent road frontage
- 100% Leased
- Incredible growth potential-- perfect for both seasoned and new investors
- 11 minutes to Downtown Hendersonville, 24 minutes to Brevard and 35 minutes to Downtown Asheville
- 5,922 SF total
  - Unit A: 1,965.82 SFUnit B: 1,986.14 SFUnit C: 1,970.88 SF
- Spacious parking lot with designated ADA spots
- Charming log cabin style with metal roof

#### PARCEL INFORMATION

Address: 271 Old Barn Rd., Hendersonville, NC 28791

**PIN** #: 9549-18-5855

Location: Positioned on a high-visibility corner at Hwy. 64 West and S. Rugby Rd.

Acreage: 1.35 Acres. Plat Recorded in Deed Book 3542, Pg 352

## Traffic Count Map

271 Old Barn Road, Hendersonville, North Carolina, 28791 Rings: 1, 3, 5 mile radii

Prepared by Esri

Latitude: 35.34352 Longitude: -82.55005

**Source:** ©2024 Kalibrate Technologies (Q2 2024).