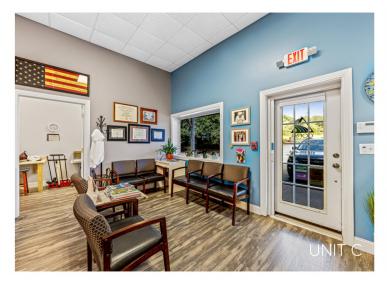

#### PROPERTY FEATURES

- MLS# 4194552
- Located at the corner of a signalized intersection with excellent road frontage
- 100% Leased
- Incredible growth potential-- perfect for both seasoned and new investors
- 11 minutes to Downtown Hendersonville, 24 minutes to Brevard and 35 minutes to Downtown Asheville
- 5,922 SF total
  - Unit A: 1,965.82 SFUnit B: 1,986.14 SFUnit C: 1,970.88 SF
- Spacious parking lot with designated ADA spots
- Charming log cabin style with metal roof

#### **BUILDING INFORMATION**

• Year Built: 2002

• 100% Leased

1 two-story building with 3 units

• Total Building SF: 5,922

Unit A: 1965.82 SF

Unit B: 1986.14 SF

o Unit C: 1970.88 SF