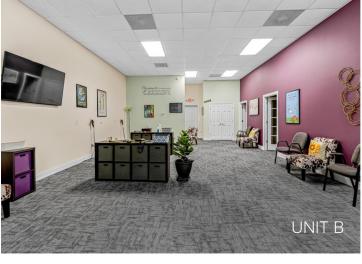

#### PROPERTY FEATURES

- MLS# 4194552
- Located at the corner of a signalized intersection with excellent road frontage
- 100% Leased
- Incredible growth potential-- perfect for both seasoned and new investors
- 11 minutes to Downtown Hendersonville, 24 minutes to Brevard and 35 minutes to Downtown Asheville
- 5,922 SF total
  - Unit A: 1,965.82 SFUnit B: 1,986.14 SFUnit C: 1,970.88 SF
- Spacious parking lot with designated ADA spots
- Charming log cabin style with metal roof

#### **BUILDING INFORMATION**

• Year Built: 2002

• 100% Leased

1 two-story building with 3 units

• Total Building SF: 5,922

Unit A: 1965.82 SF

Unit B: 1986.14 SF

o Unit C: 1970.88 SF