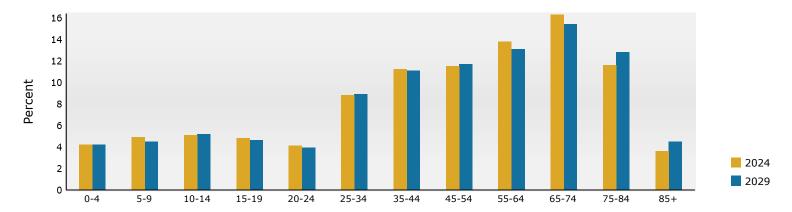

**Source**: This infographic contains data provided by Esri (2024, 2029), Esri-Data Axle (2024), Esri-U.S. BLS (2024).

© 2024 Esri

Spending facts are average annual dollars per household

#### \$1,000 \$0 Transportation Apparel Furniture Travel Entertainment