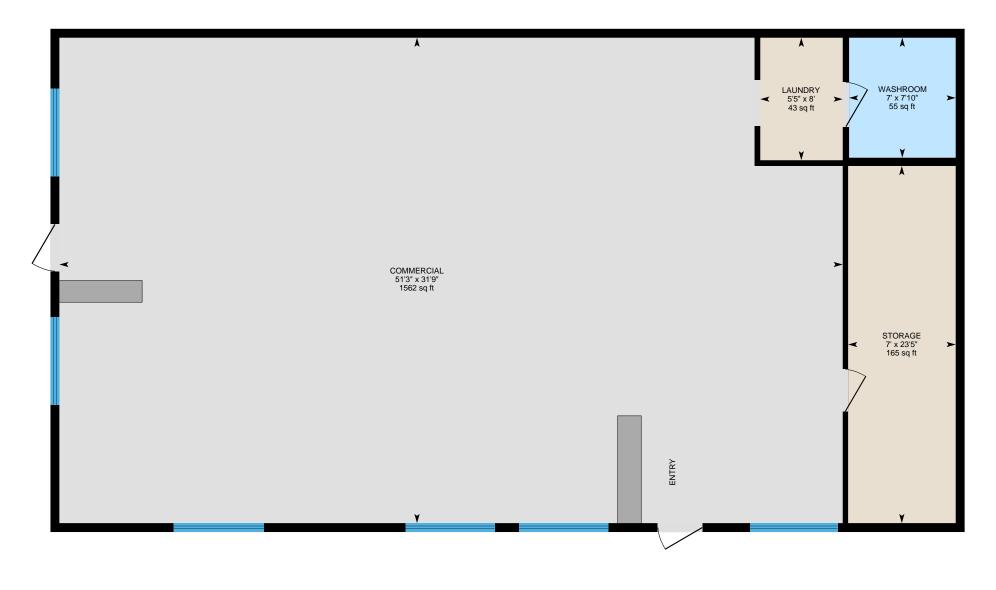

## A-271 Old Barn Rd, Hendersonville, NC

Main Floor Finished Area 1965.82 sq ft

## B-271 Old Barn Rd, Hendersonville, NC

Main Floor Finished Area 1986.14 sq ft

PREPARED: 2024/09/06

## C-271 Old Barn Rd, Hendersonville, NC

Main Floor Finished Area 1970.88 sq ft

PREPARED: 2024/09/06