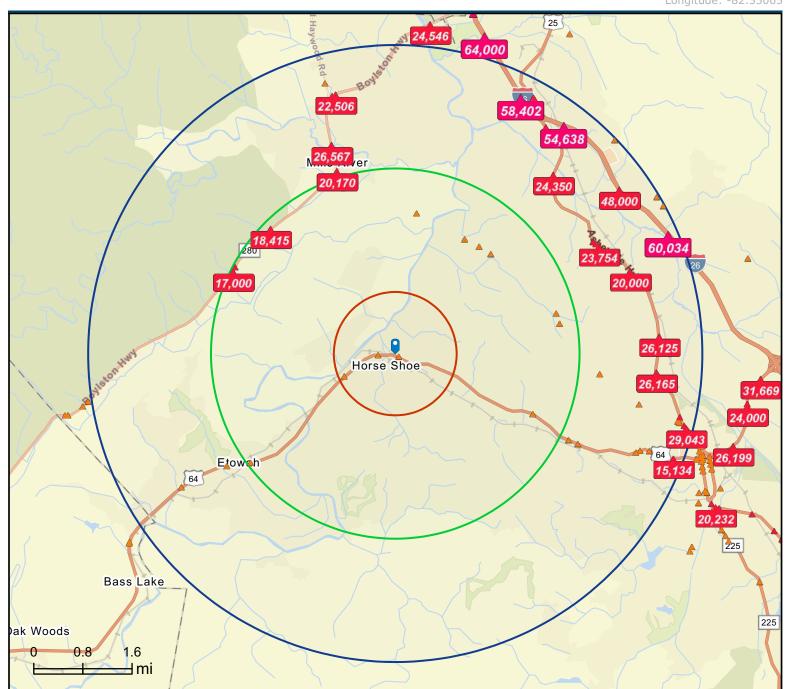

## Traffic Count Map

271 Old Barn Road, Hendersonville, North Carolina, 28791 Rings: 1, 3, 5 mile radii

Prepared by Esri

Latitude: 35.34352 Longitude: -82.55005

**Source:** ©2024 Kalibrate Technologies (Q2 2024).

Average Daily Traffic Volume

▲Up to 6,000 vehicles per day

**▲**6,001 - 15,000

▲ 15,001 - 30,000

▲30,001 - 50,000

▲50,001 - 100,000

▲More than 100,000 per day

September 10, 2024

©2024 Esri Page 1 of 1