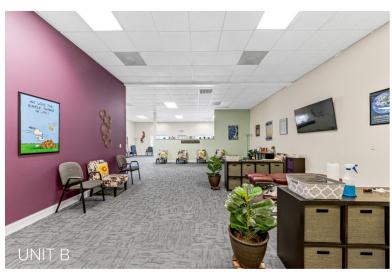

#### PROPERTY FEATURES

- MLS# 4194552
- Located at the corner of a signalized intersection with excellent road frontage
- 100% Leased
- Incredible growth potential-- perfect for both seasoned and new investors
- 11 minutes to Downtown Hendersonville, 24 minutes to Brevard and 35 minutes to Downtown Asheville
- 5,922 SF total
  - Unit A: 1,965.82 SFUnit B: 1,986.14 SFUnit C: 1,970.88 SF
- Spacious parking lot with designated ADA spots
- Charming log cabin style with metal roof

#### **BUILDING INFORMATION**

• Year Built: 2002

• 100% Leased

1 two-story building with 3 units

• Total Building SF: 5,922

Unit A: 1965.82 SF

Unit B: 1986.14 SF

o Unit C: 1970.88 SF