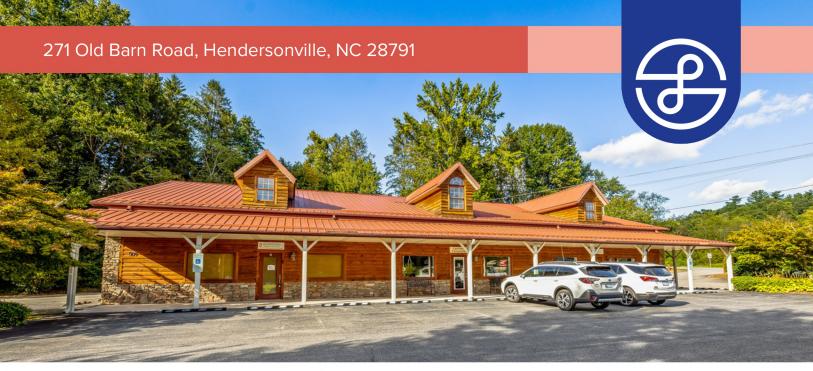

#### PROPERTY FEATURES

- MLS# 4194552
- Located at the corner of a signalized intersection with excellent road frontage
- 100% Leased
- Incredible growth potential-- perfect for both seasoned and new investors
- 11 minutes to Downtown Hendersonville, 24 minutes to Brevard and 35 minutes to Downtown Asheville
- 5,922 SF total
  - Unit A: 1,965.82 SFUnit B: 1,986.14 SFUnit C: 1,970.88 SF
- Spacious parking lot with designated ADA spots
- Charming log cabin style with metal roof

#### PROPERTY DETAILS

| BUILDING SIZE | 5,922 SF       |
|---------------|----------------|
| YEAR BUILT    | 2002           |
| TRAFFIC COUNT | 19,000 VPD     |
| ROAD FRONTAGE | 472.81 FT      |
| FLOOD ZONE    | Yes, partially |

#### **BUILDING INFORMATION**

• Year Built: 2002

• 100% Leased

1 two-story building with 3 units

• Total Building SF: 5,922

Unit A: 1965.82 SF

Unit B: 1986.14 SF

o Unit C: 1970.88 SF