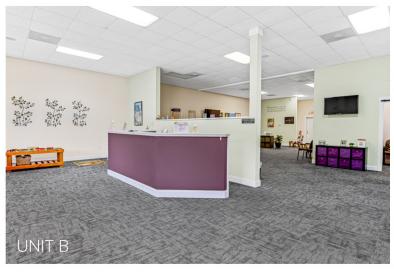

#### PROPERTY FEATURES

- MLS# 4194552
- Located at the corner of a signalized intersection with excellent road frontage
- 100% Leased
- Incredible growth potential-- perfect for both seasoned and new investors
- 11 minutes to Downtown Hendersonville, 24 minutes to Brevard and 35 minutes to Downtown Asheville
- 5,922 SF total
  - Unit A: 1,965.82 SFUnit B: 1,986.14 SFUnit C: 1,970.88 SF
- Spacious parking lot with designated ADA spots
- Charming log cabin style with metal roof

#### **BUILDING INFORMATION**

• Year Built: 2002

• 100% Leased

1 two-story building with 3 units

• Total Building SF: 5,922

Unit A: 1965.82 SF

Unit B: 1986.14 SF

o Unit C: 1970.88 SF