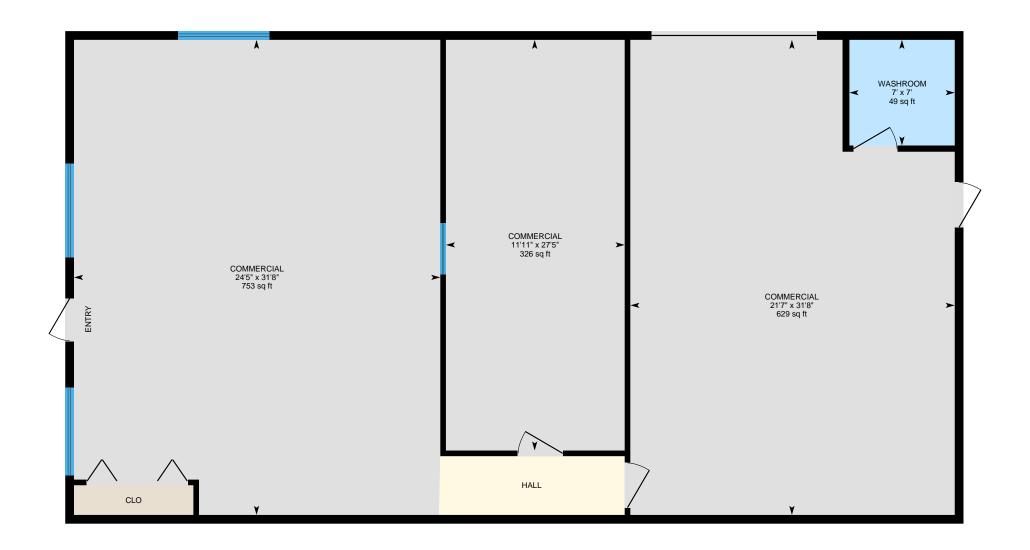

#### PROPERTY DETAILS

| BUILDING SIZE | 5,922 SF       |
|---------------|----------------|
| YEAR BUILT    | 2002           |
| TRAFFIC COUNT | 19,000 VPD     |
| ROAD FRONTAGE | 472.81 FT      |
| FLOOD ZONE    | Yes, partially |

#### **BUILDING INFORMATION**

• Year Built: 2002

• 100% Leased

1 two-story building with 3 units

• Total Building SF: 5,922

Unit A: 1965.82 SF

Unit B: 1986.14 SF

o Unit C: 1970.88 SF

## A-271 Old Barn Rd, Hendersonville, NC

Main Floor Finished Area 1965.82 sq ft

## B-271 Old Barn Rd, Hendersonville, NC

Main Floor Finished Area 1986.14 sq ft

PREPARED: 2024/09/06

## C-271 Old Barn Rd, Hendersonville, NC

Main Floor Finished Area 1970.88 sq ft

PREPARED: 2024/09/06