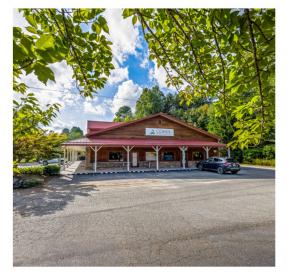

#### PROPERTY FEATURES

- MLS# 4194552
- Located at the corner of a signalized intersection with excellent road frontage
- 100% Leased
- Incredible growth potential-- perfect for both seasoned and new investors
- 11 minutes to Downtown Hendersonville, 24 minutes to Brevard and 35 minutes to Downtown Asheville
- 5,922 SF total
  - Unit A: 1,965.82 SFUnit B: 1,986.14 SFUnit C: 1,970.88 SF
- Spacious parking lot with designated ADA spots
- Charming log cabin style with metal roof

#### **BUILDING INFORMATION**

• Year Built: 2002

• 100% Leased

1 two-story building with 3 units

• Total Building SF: 5,922

Unit A: 1965.82 SF

Unit B: 1986.14 SF

o Unit C: 1970.88 SF