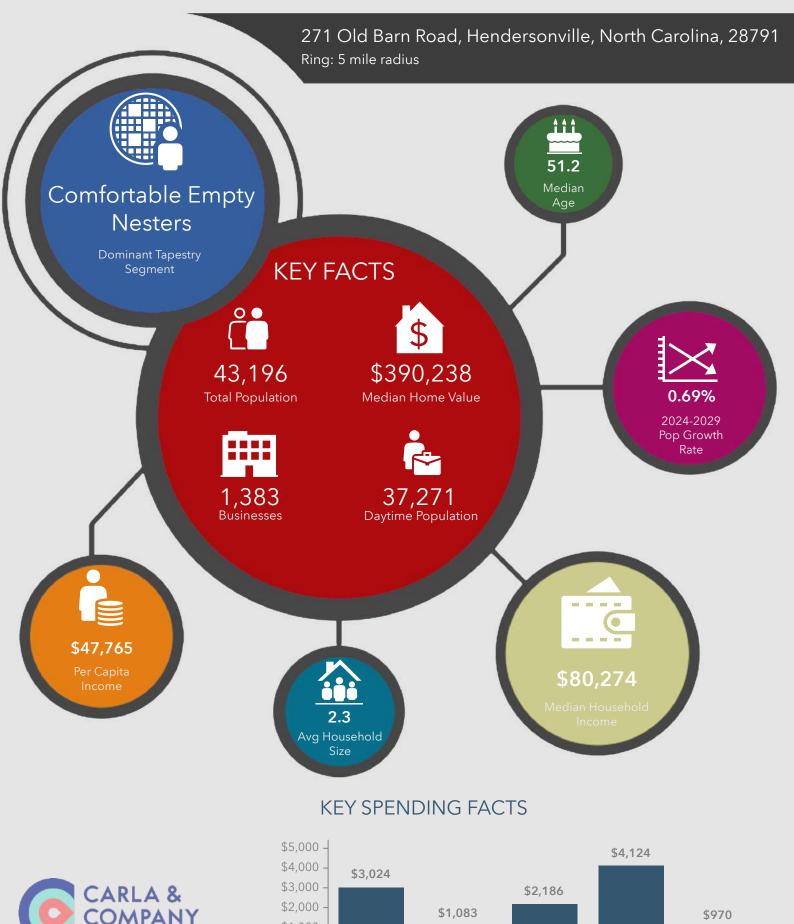

**Source**: This infographic contains data provided by Esri (2024, 2029), Esri-Data Axle (2024), Esri-U.S. BLS (2024).

© 2024 Esri

Spending facts are average annual dollars per household

#### \$1,000 \$0 Transportation Apparel Furniture Travel Entertainment

## Business Summary

271 Old Barn Road, Hendersonville, North Carolina, 28791 Rings: 1, 3, 5 mile radii

Prepared by Esri Latitude: 35.34352

Longitude: -82.55005

|                                               |        |         | 9       |
|-----------------------------------------------|--------|---------|---------|
| Data for all businesses in area               | 1 mile | 3 miles | 5 miles |
| Total Businesses:                             | 53     | 330     | 1,383   |
| Total Employees:                              | 334    | 2,376   | 14,131  |
| Total Population:                             | 989    | 13,552  | 43,196  |
| Employee/Population Ratio (per 100 Residents) | 34     | 18      | 33      |

September 10, 2024

©2024 Esri Page 2 of 2

Ring: 5 mile radius

\$80,274

Median Household Income

\$47,765

Per Capita Income

\$369,109

Median Net Worth

| 3 1 1 7               | ,     |       |
|-----------------------|-------|-------|
| Indicator ▲           | Value | Diff  |
| <\$15,000             | 8.0%  | -2.1% |
| \$15,000 - \$24,999   | 4.7%  | -1.7% |
| \$25,000 - \$34,999   | 8.8%  | -2.0% |
| \$35,000 - \$49,999   | 10.8% | -0.6% |
| \$50,000 - \$74,999   | 14.1% | -0.7% |
| \$75,000 - \$99,999   | 13.9% | -0.4% |
| \$100,000 - \$149,999 | 19.1% | +1.7% |
| \$150,000 - \$199,999 | 9.2%  | +2.3% |
| \$200,000+            | 11.4% | +3.4% |
|                       |       |       |