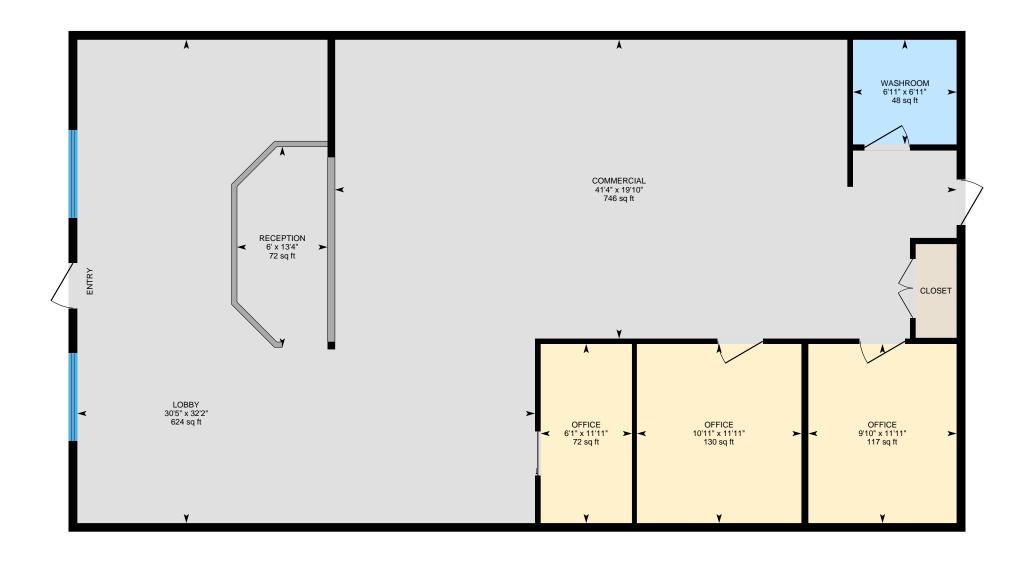

## A-271 Old Barn Rd, Hendersonville, NC

Main Floor Finished Area 1965.82 sq ft

## B-271 Old Barn Rd, Hendersonville, NC

Main Floor Finished Area 1986.14 sq ft

PREPARED: 2024/09/06

## C-271 Old Barn Rd, Hendersonville, NC

Main Floor Finished Area 1970.88 sq ft

PREPARED: 2024/09/06