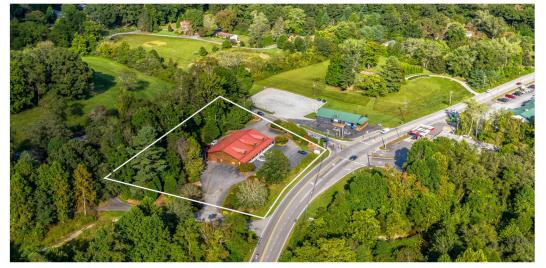

# For Sale 100% LEASED MULTI-TENANT INVESTMENT OPPORTUNITY

271 Old Barn Road, Hendersonville, NC 28791

Carla Barnard LISTING BROKER

#### PROPERTY FEATURES

- MLS# 4194552
- Located at the corner of a signalized intersection with excellent road frontage
- 100% Leased
- Incredible growth potential-- perfect for both seasoned and new investors
- 11 minutes to Downtown Hendersonville, 24 minutes to Brevard and 35 minutes to Downtown Asheville
- 5,922 SF total
  - Unit A: 1,965.82 SFUnit B: 1,986.14 SFUnit C: 1,970.88 SF
- Spacious parking lot with designated ADA spots
- Charming log cabin style with metal roof

## LOCATION INFORMATION

| PIN    | 1008109  |
|--------|----------|
| COUNTY | Buncombe |
| ZONING | CC       |
|        |          |

MAJOR ROADS

Hwy 64/Brevard Rd 15 minutes to I-26

#### PROPERTY DETAILS

| BUILDING SIZE | 5,922 SF       |
|---------------|----------------|
| YEAR BUILT    | 2002           |
| TRAFFIC COUNT | 19,000 VPD     |
| ROAD FRONTAGE | 472.81 FT      |
| FLOOD ZONE    | Yes, partially |

#### PARCEL INFORMATION

Address: 271 Old Barn Rd., Hendersonville, NC 28791

**PIN** #: 9549-18-5855

Location: Positioned on a high-visibility corner at Hwy. 64 West and S. Rugby Rd.

Acreage: 1.35 Acres. Plat Recorded in Deed Book 3542, Pg 352