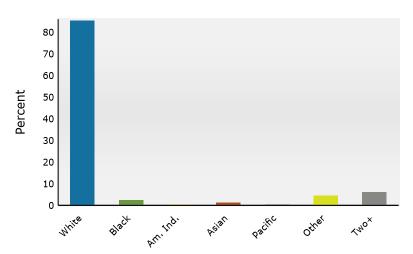

**Source**: This infographic contains data provided by Esri (2024, 2029), Esri-Data Axle (2024), Esri-U.S. BLS (2024).

© 2024 Esri

Spending facts are average annual dollars per household

#### \$1,000 \$0 Transportation Apparel Furniture Travel Entertainment