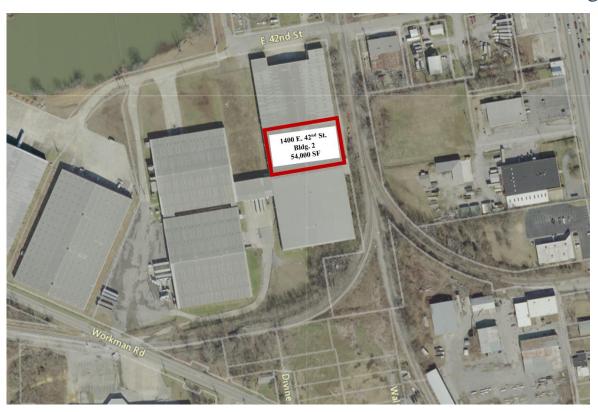

## 54,000 SF Warehouse For Lease

1400 E. 42<sup>nd</sup> St. Bldg. 2 Chattanooga, TN 37407

### Overview:

54,000 square-feet free-standing warehouse space is available for lease off of Rossville Blvd., with convenient access to I-24 and US-27. This property provides four truck dock doors and high ceilings.

## **Property Features:**

- Space Available: 54,000 SF
- Lease Rate: \$4.92 PSF (NNN)
- Surrounded by Strong Industrial/Warehouse Presence
- Ceiling Height: 15.5 (Clear) to 27.5 ft.
- Four (4) Dock Doors
- Column Spacing: 24' X 50'
- Convenient Access
- Zoning: M-1
- Tax Parcel ID: 168H J 001.05