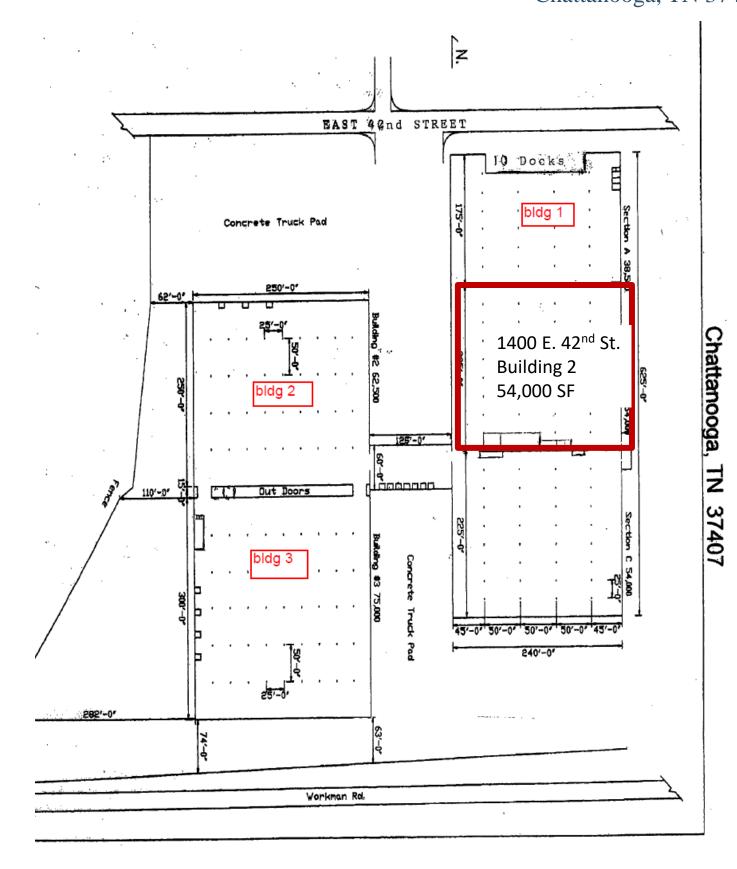

# 54,000 SF Warehouse For Lease

Floor Plan

1400 E. 42<sup>nd</sup> St. Bldg. 2 Chattanooga, TN 37407

## **Property Features:**

- Space Available: 54,000 SF
- Lease Rate: \$4.92 PSF (NNN)
- Surrounded by Strong Industrial/Warehouse Presence
- Ceiling Height: 15.5 (Clear) to 27.5 ft.
- Four (4) Dock Doors
- Column Spacing: 24' X 50'
- Convenient Access
- Zoning: M-1
- Tax Parcel ID: 168H J 001.05