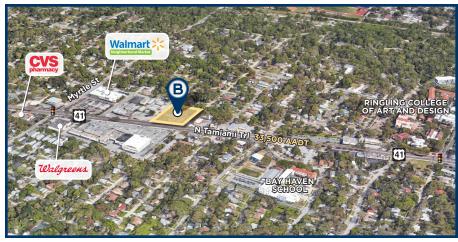

#### :: LOCATION

- Located on busy N. Tamiami Trail, less than two miles from Sarasota-Bradenton International Airport
- The site boasts visibility to 33,500 vehicles a day
- Close to New College of Florida and the renowned Ringling College of Art + Design, ranked #1 in the world for Best 3D Animation Colleges
- Serves densely populated area with over 60,000 households within a five-mile radius
- Vibrant location close to Downtown Sarasota, The Bay and numerous cultural attractions