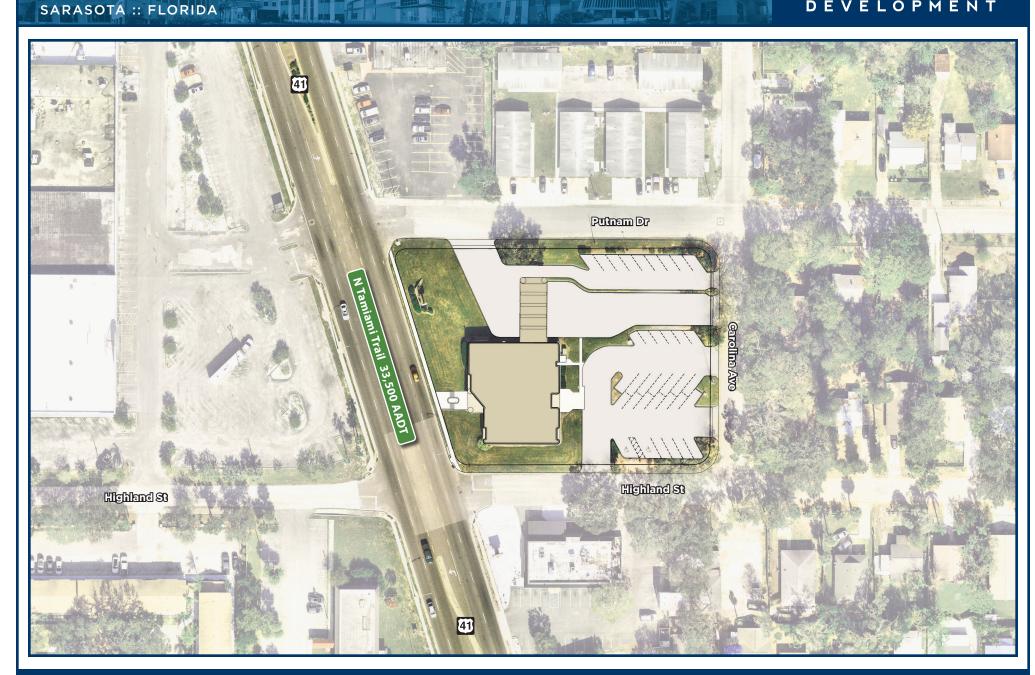

#### :: PROPERTY OVERVIEW

- Former bank branch with spacious interior and drive-thru
- Ideal for medical, retail or office use
- High-profile signage opportunities on major thoroughfare
- Efficient, full access 1.34 acre parcel
- Generous parking

#### :: BUILDING FEATURES

- 8,500 +/- Total SF
- 1,500 +/- SF Drive Thru