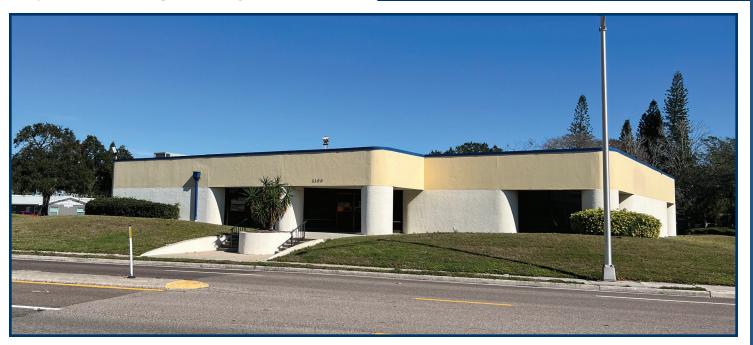

#### :: PROPERTY OVERVIEW

- Former bank branch with spacious interior and drive-thru
- Ideal for medical, retail or office use
- High-profile signage opportunities on major thoroughfare
- Efficient, full access 1.34 acre parcel
- Generous parking

#### :: BUILDING FEATURES

- 8,500 +/- Total SF
- 1,500 +/- SF Drive Thru