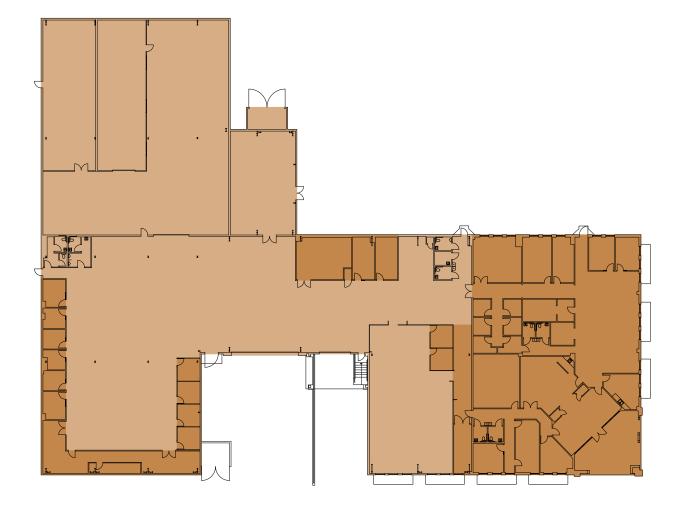

### **FLOOR PLAN**

### 5712 Dot Com Ct.

**35,091 SF Available on 9/1/2024** \*26,072 SF Warehouse & 9,019 SF Office