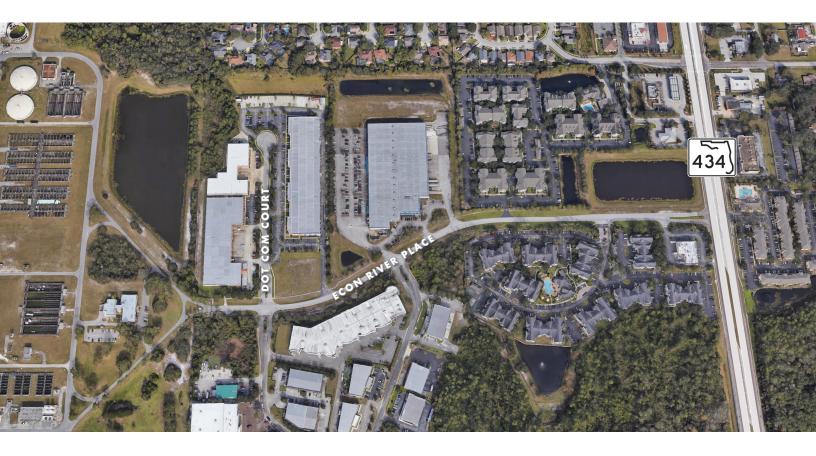

## INDUSTRIAL SPACE

Central Florida Resource Center is located in Oviedo, a premier Orlando suburb that offers close proximity to UCF, Orlando Research Park, and the Downtown Core.