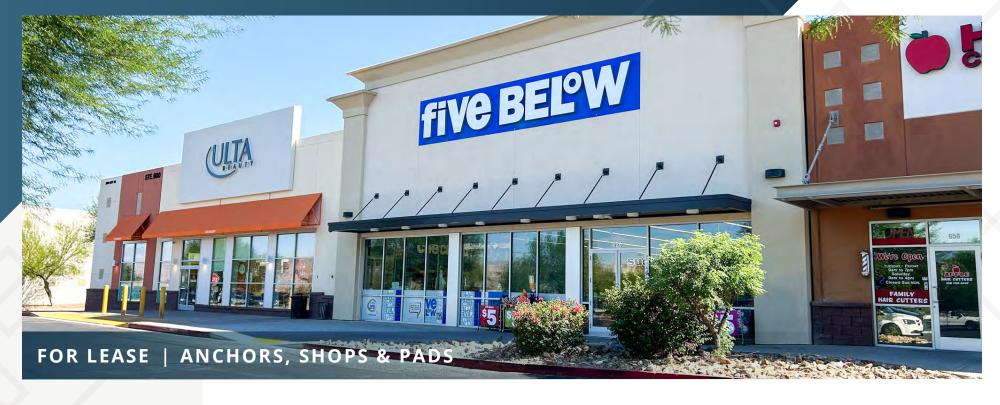

#### **ABOUT THE PROPERTY**

- Mohave Crossroads is the regional shopping hub for the Bullhead City, Lake Havasu, Kingman and Laughlin trade area with a population exceeding 200,000 and is home to the only Target, Kohls, Bath & Body Works, Five Below, and Ulta stores within a 70mile radius
- Nearby casinos & resorts attract 5.5 million visitors per year
- Located at the intersection of Highway 95, the main north/south arterial through western Arizona's river cities, and Bullhead Parkway, the alternate route through Bullhead City
- The new Bullhead Parkway bridge across the Colorado River opened in June 2024, creating an alternative route to reach Laughlin and points West
- Anderson Field House indoor sports and entertainment venue is located just northwest of the center.
- Anderson Field House generated over 270,000 visitors in 2022

#### **ALAN HOUSTON**

602.682.6022 | alan.houston@srsre.com

SWC Bullhead Pkwy & Hwy 95 | Bullhead City, AZ

| LINUT | TENIANIT                     | CF_     |
|-------|------------------------------|---------|
| UNIT  | TENANT                       | SF      |
| 100   | TARGET (OWNED BY OTHERS)     | 135,576 |
| 120   | FAMOUS FOOTWEAR              | 7,020   |
| 140   | MAURICES                     | 7,054   |
| 160   | CATO FASHIONS                | 6,000   |
| 180   | KOHL'S (OWNED BY OTHERS)     | 58,369  |
| 200   | ARROWHEAD CREDIT UNION       | 3,500   |
| 240   | AVAILABLE                    | 1,820   |
| 250   | AVAILABLE                    | 2,660   |
| 300   | AVAILABLE                    | 2,100   |
| 308   | AVAILABLE                    | 2,445   |
| 316   | AFFORDABLE DENTURES          | 3,400   |
| 330   | CENTURY COMMUNITIES SHOWROOM | 2,256   |
| 336   | AVAILABLE                    | 2,739   |
| 340   | ROSS DRESS FOR LESS          | 27,690  |
| 360   | BOOT BARN                    | 20,824  |
| 500   | BULLHEAD URGENT CARE         | 4,485   |
| 532   | AVAILABLE                    | 8,009   |
| 540   | PETSMART                     | 17,708  |
| 570   | DOLLAR TREE                  | 20,388  |
| 600   | ULTA                         | 9,952   |
| 625   | FIVE BELOW                   | 10,000  |
| 650   | APPLE HAIR CUTTERS           | 920     |
| 660   | BATH & BODY WORKS            | 3,325   |
| 663   | SAS SHOES                    | 1,925   |
| 665   | SALLY BEAUTY SUPPLY          | 1,400   |
| 670   | GO WIRELESS                  | 1,470   |
| 675   | CUTE NAILS & SPA             | 1,225   |
| 680   | AVAILABLE                    | 1,225   |
| 685   | COLDSTONE CREMERY            | 1,225   |
| 690   | GREAT CLIPS                  | 1,225   |
| 695   | I HEART TACOS                | 2,450   |
| 900   | CHASE BANK (OWNED BY OTHERS) | 5,954   |
| PAD 4 | AVAILABLE                    |         |
| PAD 5 | HEARTLAND DENTAL             |         |
| PAD E | AVAILABLE (PAD/FUTURE SHOPS) |         |
| PAD F | AVAILABLE (PAD/FUTURE SHOPS) |         |
| PAD G | AVAILABLE (PAD/FUTURE SHOPS) |         |
| PAD H | AVAILABLE (PAD/FUTURE SHOPS) |         |
|       |                              |         |