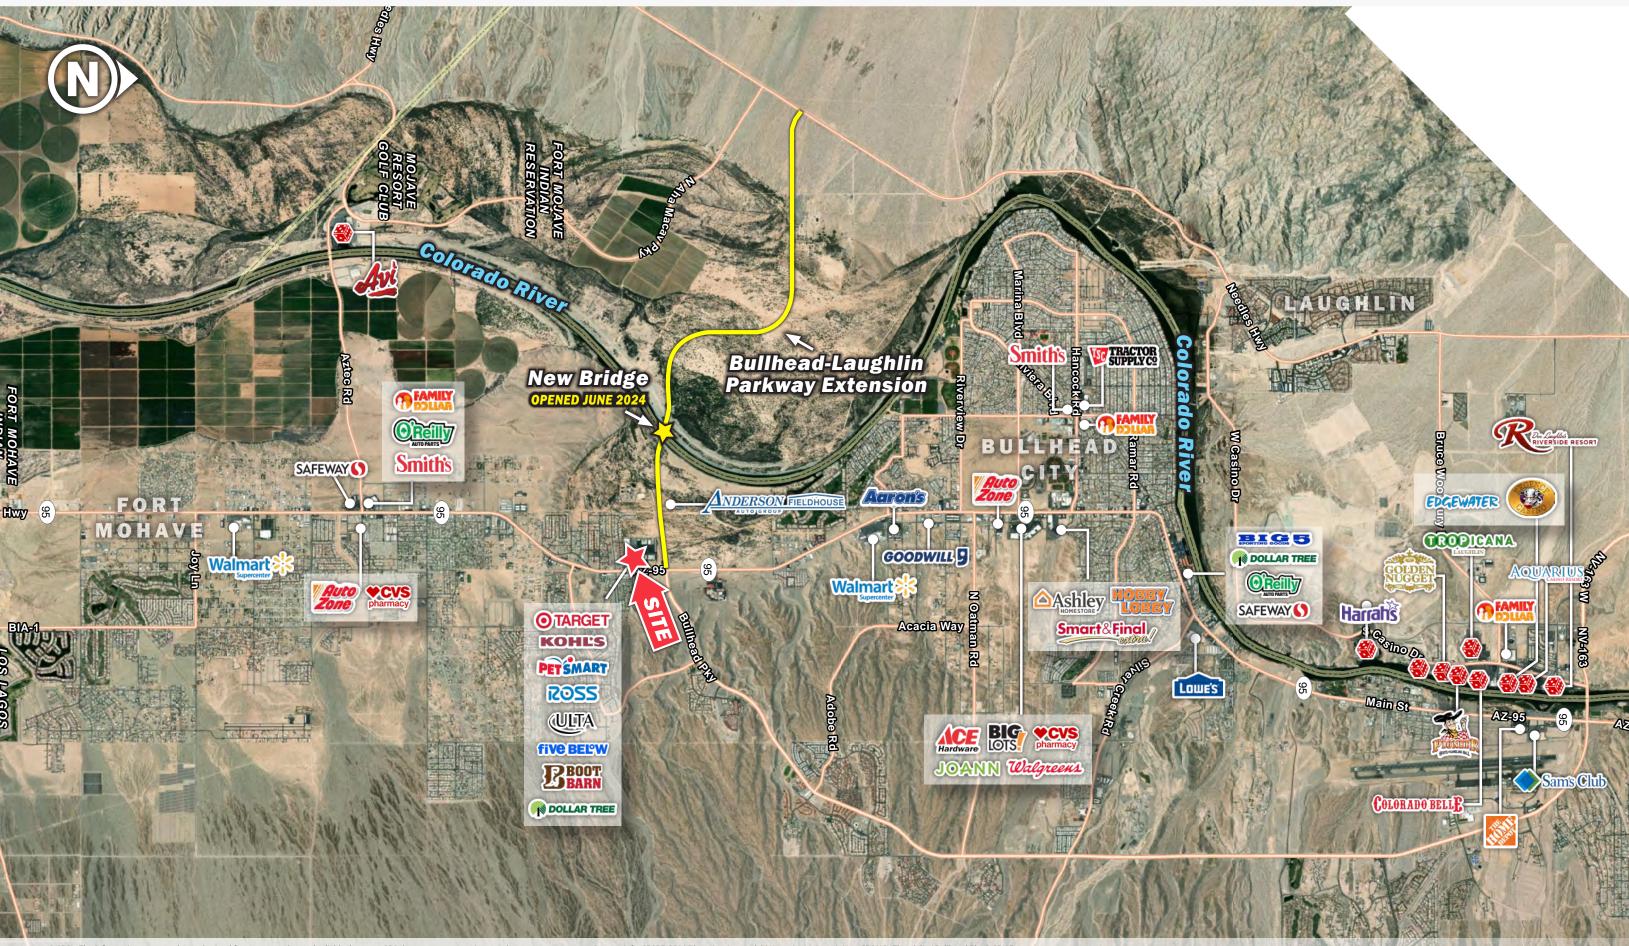

#### **ABOUT THE PROPERTY**

- Mohave Crossroads is the regional shopping hub for the Bullhead City, Lake Havasu, Kingman and Laughlin trade area with a population exceeding 200,000 and is home to the only Target, Kohls, Bath & Body Works, Five Below, and Ulta stores within a 70mile radius
- Nearby casinos & resorts attract 5.5 million visitors per year
- Located at the intersection of Highway 95, the main north/south arterial through western Arizona's river cities, and Bullhead Parkway, the alternate route through Bullhead City
- The new Bullhead Parkway bridge across the Colorado River opened in June 2024, creating an alternative route to reach Laughlin and points West
- Anderson Field House indoor sports and entertainment venue is located just northwest of the center.
- Anderson Field House generated over 270,000 visitors in 2022