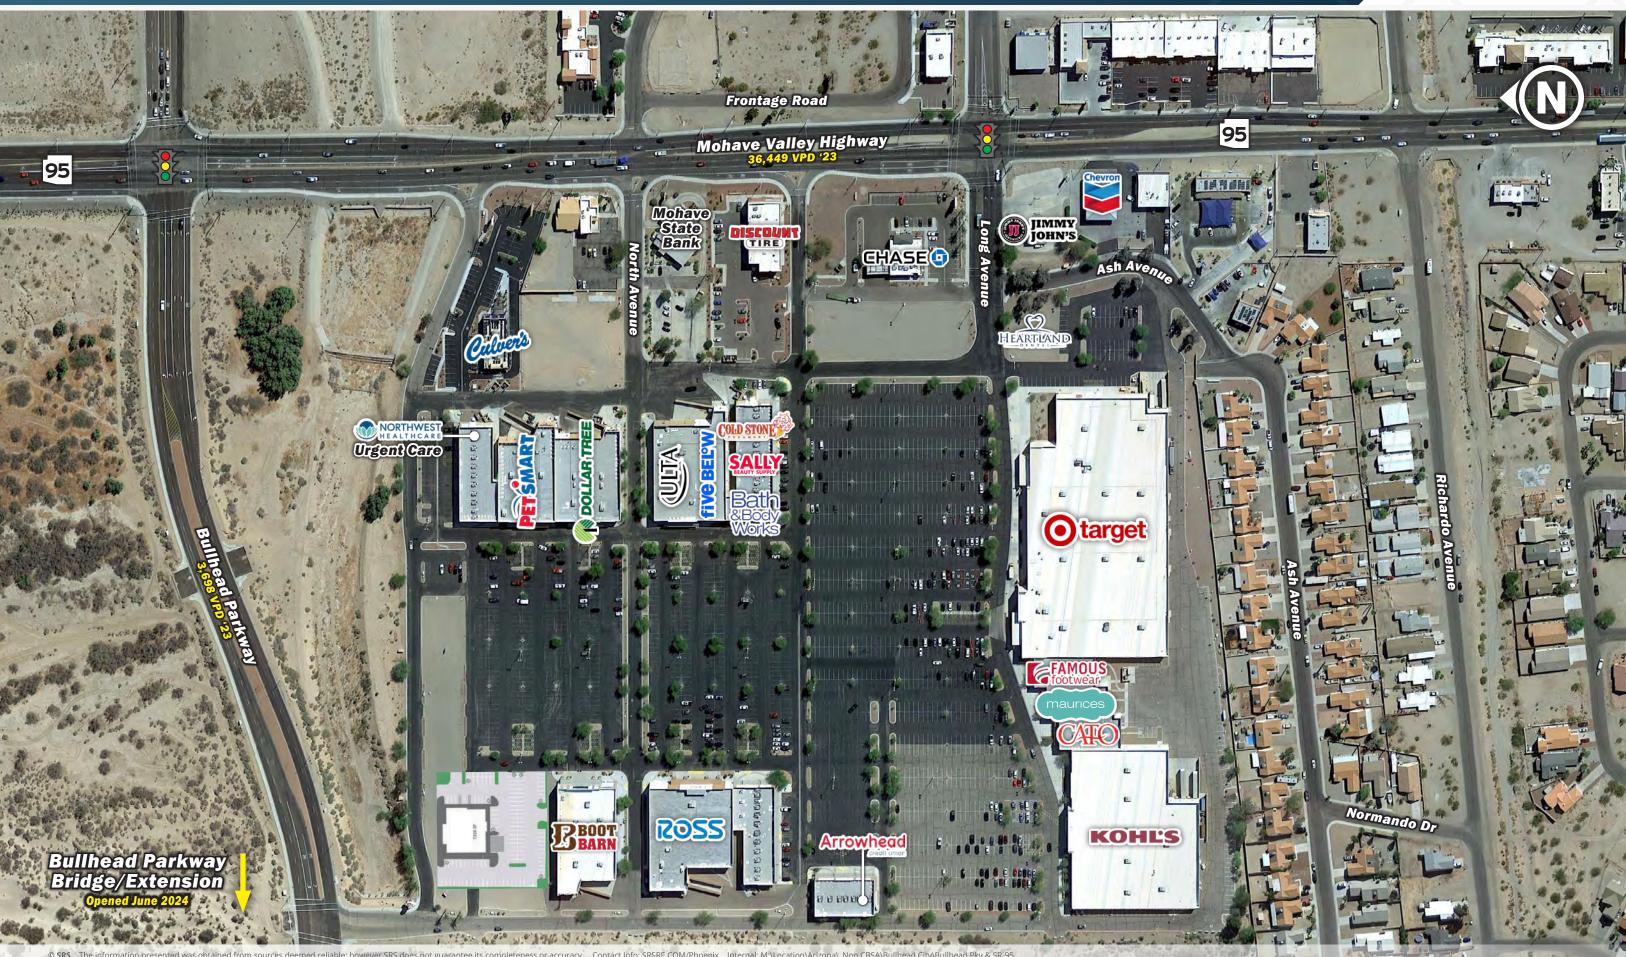

#### **ABOUT THE PROPERTY**

- Mohave Crossroads is the regional shopping hub for the Bullhead City, Lake Havasu, Kingman and Laughlin trade area with a population exceeding 200,000 and is home to the only Target, Kohls, Bath & Body Works, Five Below, and Ulta stores within a 70mile radius
- Nearby casinos & resorts attract 5.5 million visitors per year
- Located at the intersection of Highway 95, the main north/south arterial through western Arizona's river cities, and Bullhead Parkway, the alternate route through Bullhead City
- The new Bullhead Parkway bridge across the Colorado River opened in June 2024, creating an alternative route to reach Laughlin and points West
- Anderson Field House indoor sports and entertainment venue is located just northwest of the center.
- Anderson Field House generated over 270,000 visitors in 2022

#### TRAFFIC COUNTS

| SR-95 (S of Bullhead Pkwy) | 36,490 VPD |
|----------------------------|------------|
| Bullhead Pkwy (E of SR-95) | 3,698 VPD  |
| Year: 2023   Source: MPSI  |            |