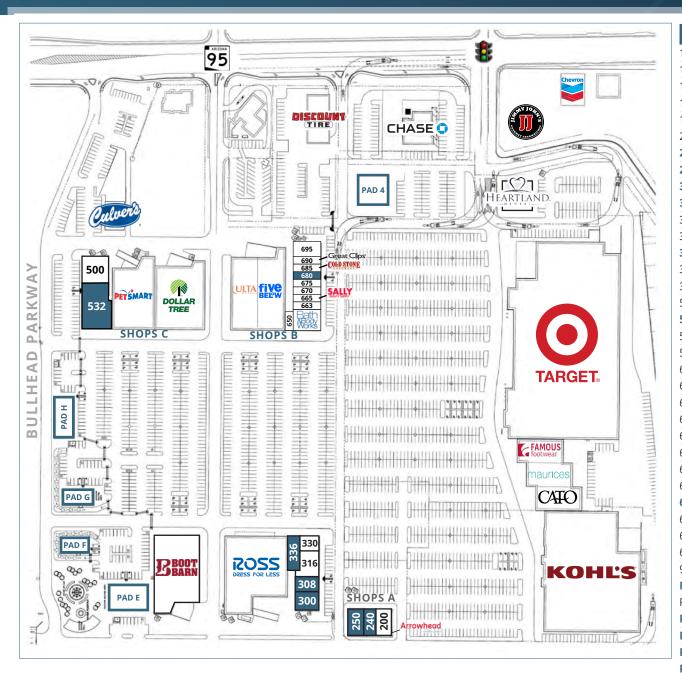

|   |    | ĸ. | Л |   |   | D                 | Λ                | D | ш | т | CS |  |
|---|----|----|---|---|---|-------------------|------------------|---|---|---|----|--|
| ע | Е. | IV | 4 | v | U | $\mathbf{\Gamma}$ | $\boldsymbol{-}$ | Г | п |   | CJ |  |

#### **ALAN HOUSTON**

602.682.6022 | alan.houston@srsre.com

SWC Bullhead Pkwy & Hwy 95 | Bullhead City, AZ

| LINUT | TENIANIT                     | CF_     |
|-------|------------------------------|---------|
| UNIT  | TENANT                       | SF      |
| 100   | TARGET (OWNED BY OTHERS)     | 135,576 |
| 120   | FAMOUS FOOTWEAR              | 7,020   |
| 140   | MAURICES                     | 7,054   |
| 160   | CATO FASHIONS                | 6,000   |
| 180   | KOHL'S (OWNED BY OTHERS)     | 58,369  |
| 200   | ARROWHEAD CREDIT UNION       | 3,500   |
| 240   | AVAILABLE                    | 1,820   |
| 250   | AVAILABLE                    | 2,660   |
| 300   | AVAILABLE                    | 2,100   |
| 308   | AVAILABLE                    | 2,445   |
| 316   | AFFORDABLE DENTURES          | 3,400   |
| 330   | CENTURY COMMUNITIES SHOWROOM | 2,256   |
| 336   | AVAILABLE                    | 2,739   |
| 340   | ROSS DRESS FOR LESS          | 27,690  |
| 360   | BOOT BARN                    | 20,824  |
| 500   | BULLHEAD URGENT CARE         | 4,485   |
| 532   | AVAILABLE                    | 8,009   |
| 540   | PETSMART                     | 17,708  |
| 570   | DOLLAR TREE                  | 20,388  |
| 600   | ULTA                         | 9,952   |
| 625   | FIVE BELOW                   | 10,000  |
| 650   | APPLE HAIR CUTTERS           | 920     |
| 660   | BATH & BODY WORKS            | 3,325   |
| 663   | SAS SHOES                    | 1,925   |
| 665   | SALLY BEAUTY SUPPLY          | 1,400   |
| 670   | GO WIRELESS                  | 1,470   |
| 675   | CUTE NAILS & SPA             | 1,225   |
| 680   | AVAILABLE                    | 1,225   |
| 685   | COLDSTONE CREMERY            | 1,225   |
| 690   | GREAT CLIPS                  | 1,225   |
| 695   | I HEART TACOS                | 2,450   |
| 900   | CHASE BANK (OWNED BY OTHERS) | 5,954   |
| PAD 4 | AVAILABLE                    |         |
| PAD 5 | HEARTLAND DENTAL             |         |
| PAD E | AVAILABLE (PAD/FUTURE SHOPS) |         |
| PAD F | AVAILABLE (PAD/FUTURE SHOPS) |         |
| PAD G | AVAILABLE (PAD/FUTURE SHOPS) |         |
| PAD H | AVAILABLE (PAD/FUTURE SHOPS) |         |
|       |                              |         |