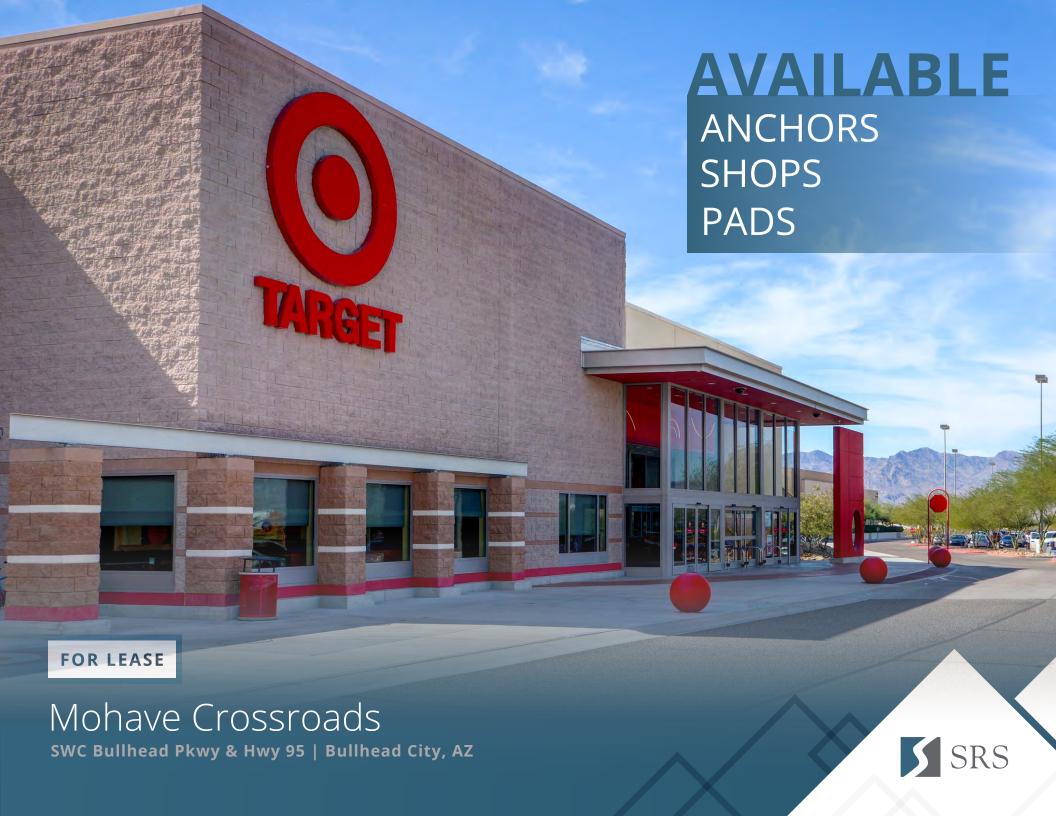

SWC Bullhead Pkwy & Hwy 95 | Bullhead City, AZ

JOIN

#### **ABOUT THE PROPERTY**

- Mohave Crossroads is the regional shopping hub for the Bullhead City, Lake Havasu, Kingman and Laughlin trade area with a population exceeding 200,000 and is home to the only Target, Kohls, Bath & Body Works, Five Below, and Ulta stores within a 70mile radius
- Nearby casinos & resorts attract 5.5 million visitors per year
- Located at the intersection of Highway 95, the main north/south arterial through western Arizona's river cities, and Bullhead Parkway, the alternate route through Bullhead City
- The new Bullhead Parkway bridge across the Colorado River opened in June 2024, creating an alternative route to reach Laughlin and points West
- Anderson Field House indoor sports and entertainment venue is located just northwest of the center.
- Anderson Field House generated over 270,000 visitors in 2022