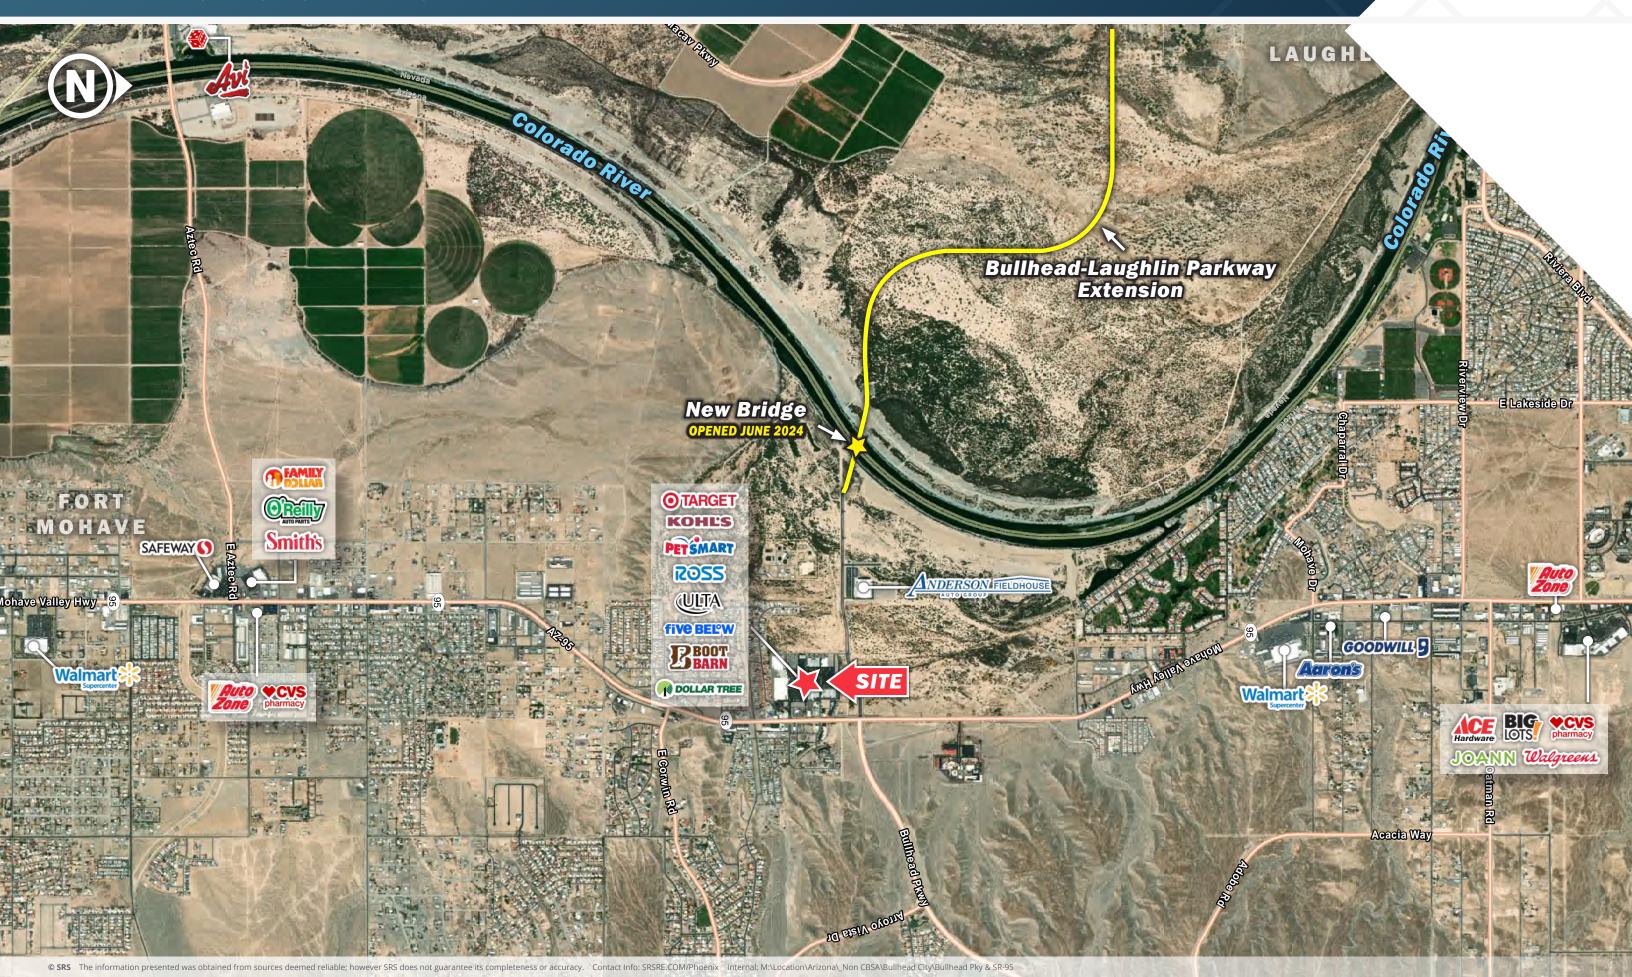

#### **ABOUT THE PROPERTY**

- Mohave Crossroads is the regional shopping hub for the Bullhead City, Lake Havasu, Kingman and Laughlin trade area with a population exceeding 200,000 and is home to the only Target, Kohls, Bath & Body Works, Five Below, and Ulta stores within a 70mile radius
- Nearby casinos & resorts attract 5.5 million visitors per year
- Located at the intersection of Highway 95, the main north/south arterial through western Arizona's river cities, and Bullhead Parkway, the alternate route through Bullhead City
- The new Bullhead Parkway bridge across the Colorado River opened in June 2024, creating an alternative route to reach Laughlin and points West
- Anderson Field House indoor sports and entertainment venue is located just northwest of the center.
- Anderson Field House generated over 270,000 visitors in 2022