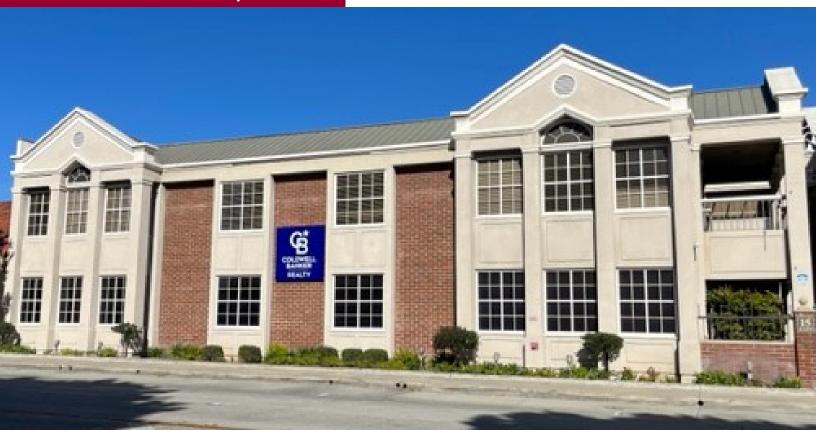

## **PROPERTY FEATURES:**

- ±6,303 SF Office Suite 2<sup>nd</sup> Floor
- Many High Finishes Throughout
- Elevator Served
- Great Perimeter Window Line
- Multiple Offices & Cubicles
- Recent Complete Office Renovation
- Close Proximity to 210 Freeway & Many Retail Amenities
- Building Signage Available