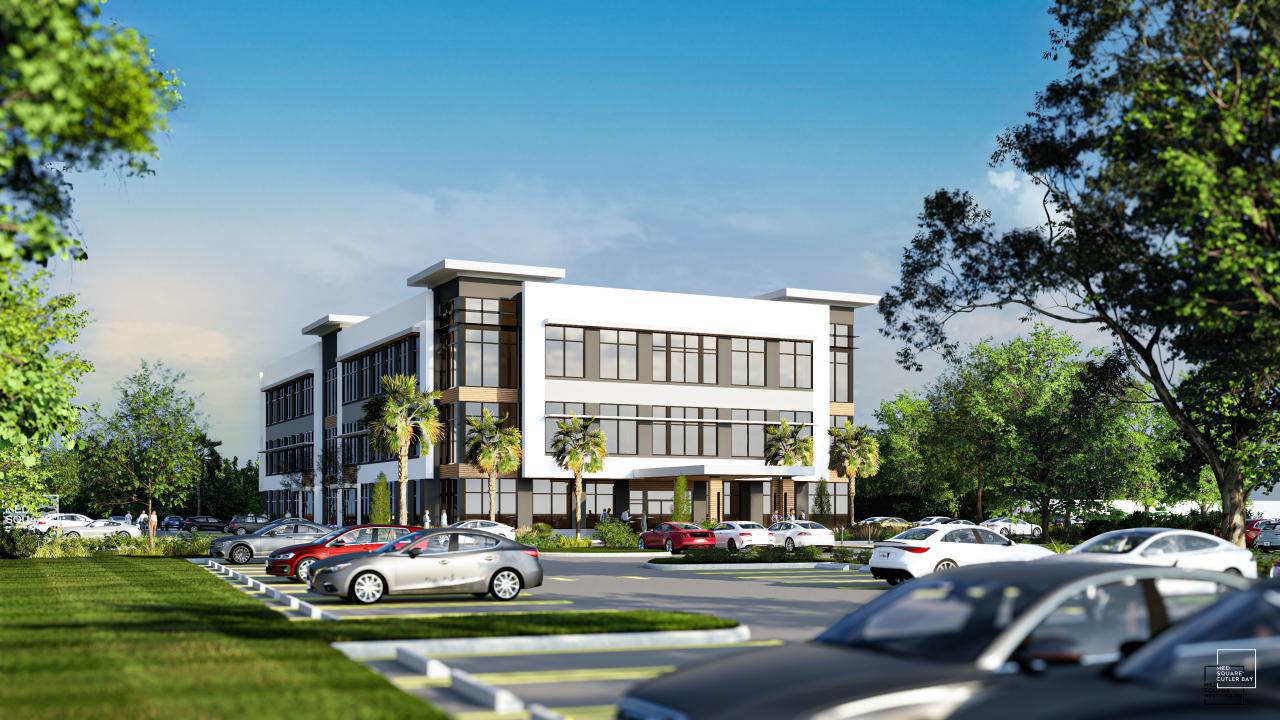

### CLASS "A" MEDICAL OFFICE BUILDING

As the premier Class "A" Medical Office Building to be built in the City of Pembroke Pines and located within 5 minutes of Memorial Hospital's growing West campus, MedSquare® Pembroke Pines offers a fresh perspective in medical office space solutions. Our customizable office areas, will set the standard of high-quality medical office space with a variety of tailor-made options to choose from.

### HIGHLIGHTS + AMENITIES

• 54,000 Rentable Sq. Ft., 3-story, Class "A" Medical Office Building with careful attention to the quality of the tenant and patient experience, from the work environment to the outdoor gathering spaces.

• Featuring floor-to-ceiling hurricane impact glass windows, all exterior glazing with impact rated / insulated storefront system to maximize natural light into the entire building.

• 14 Ft. ceiling heights

• Parking ratio of 5.75:1000

• Building signage rights