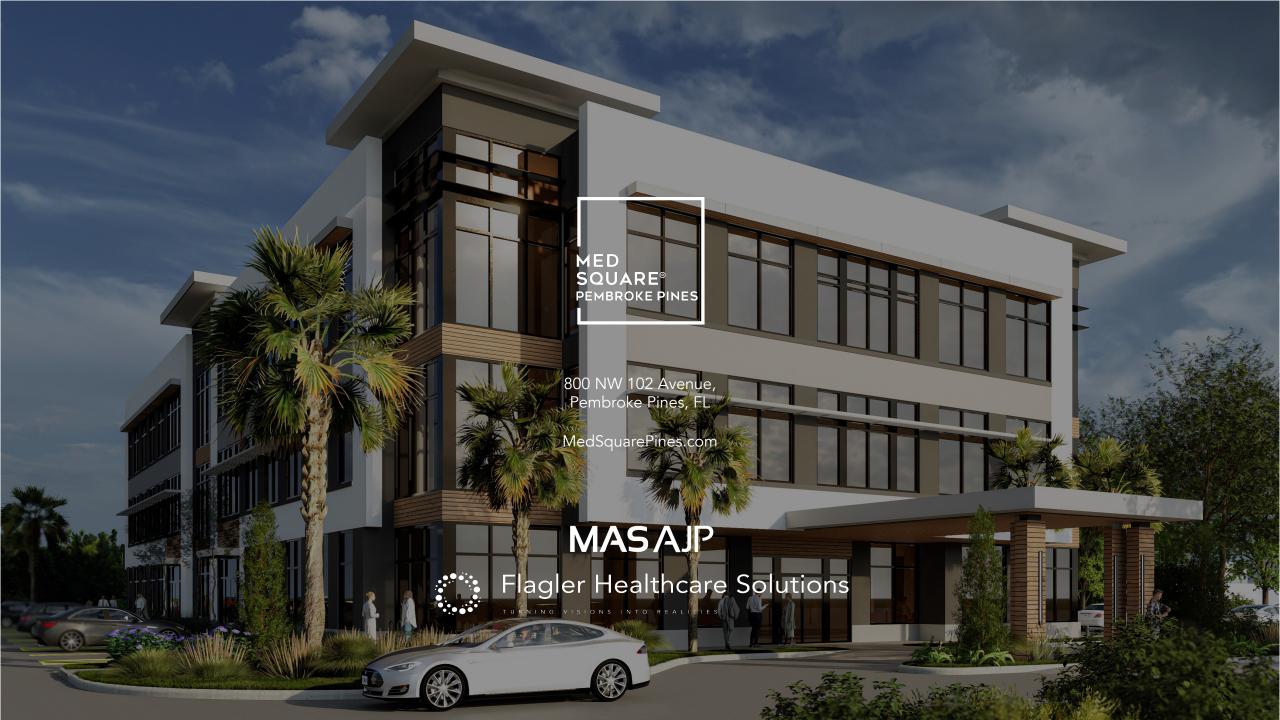

### CLASS "A" MEDICAL OFFICE BUILDING

As the premier Class "A" Medical Office Building to be built in the City of Pembroke Pines and located within 5 minutes of Memorial Hospital's growing West campus, MedSquare® Pembroke Pines offers a fresh perspective in medical office space solutions. Our customizable office areas, will set the standard of high-quality medical office space with a variety of tailor-made options to choose from.

### HIGHLIGHTS + AMENITIES

• 54,000 Rentable Sq. Ft., 3-story, Class "A" Medical Office Building with careful attention to the quality of the tenant and patient experience, from the work environment to the outdoor gathering spaces.

• Featuring floor-to-ceiling hurricane impact glass windows, all exterior glazing with impact rated / insulated storefront system to maximize natural light into the entire building.

• 14 Ft. ceiling heights

• Parking ratio of 5.75:1000

• Building signage rights