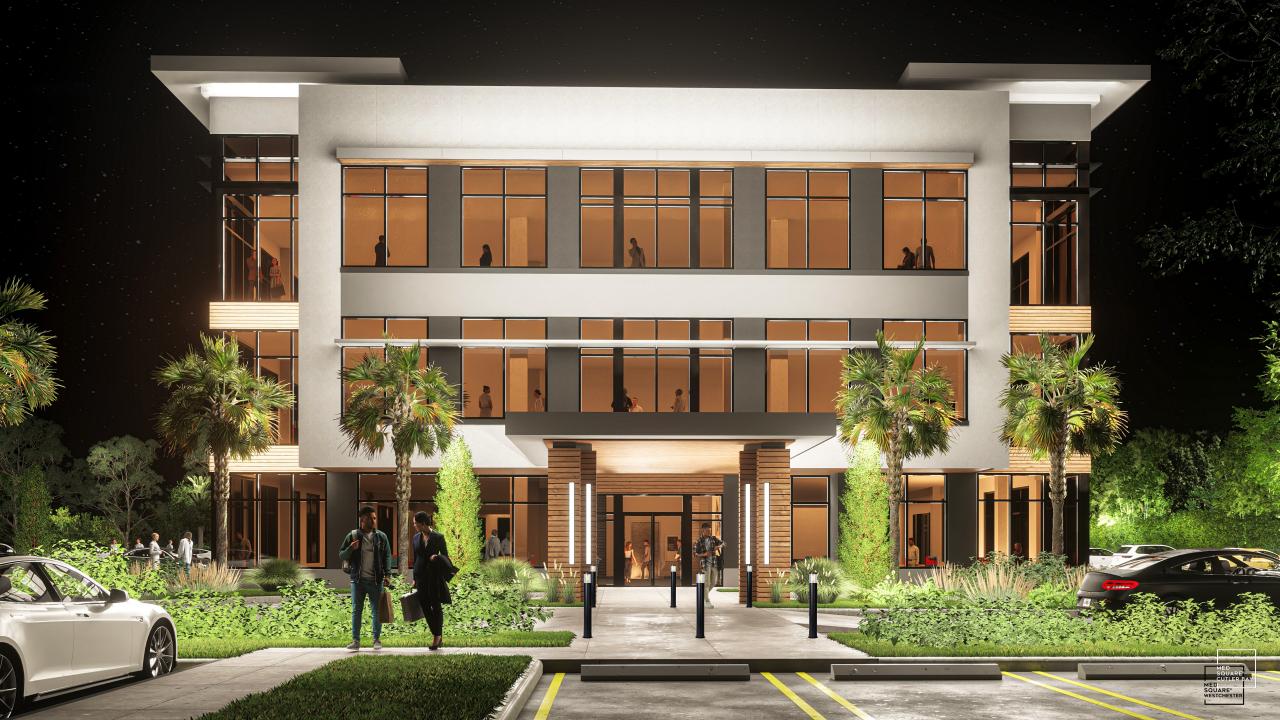

## AMENITIES + DESIGN

MedSquare® Pembroke Pines is designed with our tenants and their patients in mind.

With modern tailored spaces, contemporary design and our state-of-the-art amenities, MedSquare® Pembroke Pines offers something for your every need.

- Two oversized gurney down passenger elevators, one dedicated service elevator.
- High-speed fiber optic internet connection.
- Keyless Entry.
- Dedicated HVAC and Electrical for each office premise.
- Parking ratio of 5.75:1000
- 24/7 access.