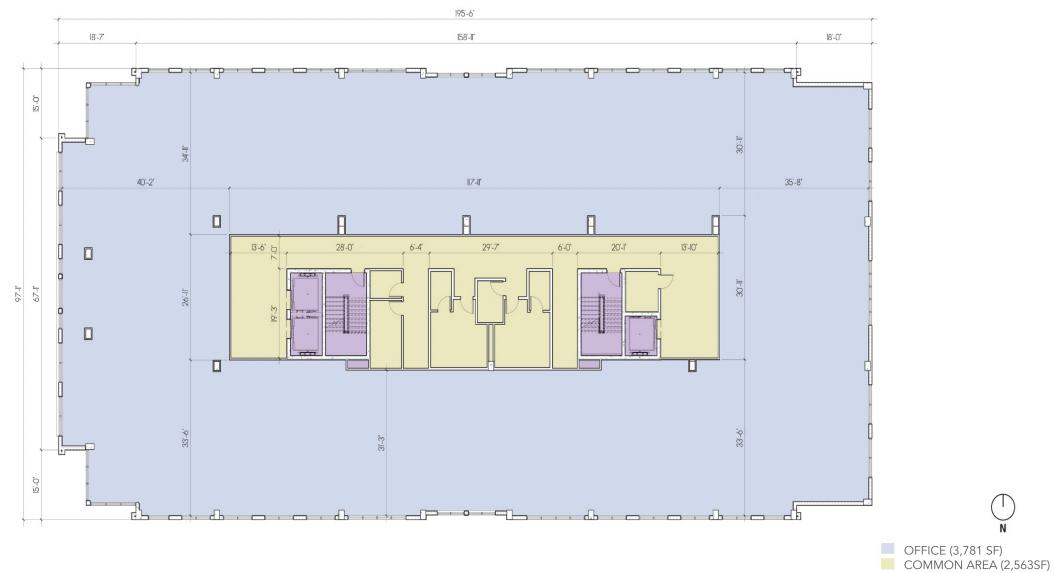

t campus, MedSquare® Pembroke Pines offers a fresh perspective in medical office space solutions. Our customizable office areas, will set the standard of high-quality medical office space with a variety of tailor-made options to choose from.

### HIGHLIGHTS + AMENITIES

• 54,000 Rentable Sq. Ft., 3-story, Class "A" Medical Office Building with careful attention to the quality of the tenant and patient experience, from the work environment to the outdoor gathering spaces.

• Featuring floor-to-ceiling hurricane impact glass windows, all exterior glazing with impact rated / insulated storefront system to maximize natural light into the entire building.

• 14 Ft. ceiling heights

• Parking ratio of 5.75:1000

• Building signage rights



#### SITE PLAN





#### FIRST FLOOR



 SECOND FLOOR



CIRCULATION

## AMENITIES + DESIGN

MedSquare® Pembroke Pines is designed with our tenants and their patients in mind.

With modern tailored spaces, contemporary design and our state-of-the-art amenities, MedSquare® Pembroke Pines offers something for your every need.

- Two oversized gurney down passenger elevators, one dedicated service elevator.
- High-speed fiber optic internet connection.
- Keyless Entry.
- Dedicated HVAC and Electrical for each office premise.
- Parking ratio of 5.75:1000
- 24/7 access.

## LOCATION

MedSquare® Pembroke Pines will be located at the southwest corner of Palm Avenue and Johnson Street in the city of Pembroke Pines, just north of Pines Boulevard. The property is located less than 5 minutes from the 502-bed Memorial Hospital West campus and 10 minutes f