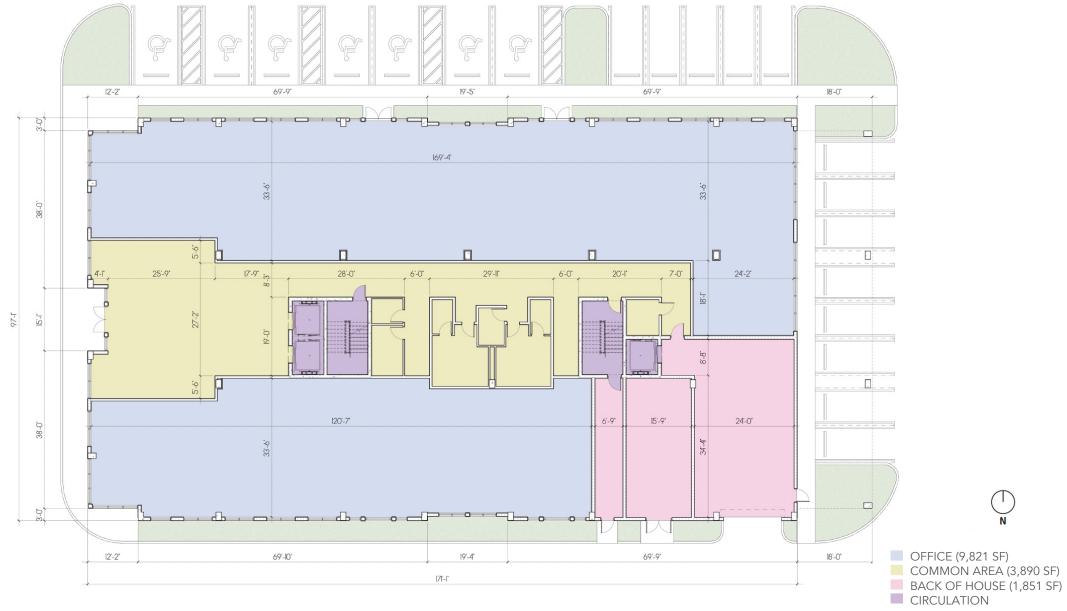

tal's growing West campus, MedSquare® Pembroke Pines offers a fresh perspective in medical office space solutions. Our customizable office areas, will set the standard of high-quality medical office space with a variety of tailor-made options to choose from.

### HIGHLIGHTS + AMENITIES

• 54,000 Rentable Sq. Ft., 3-story, Class "A" Medical Office Building with careful attention to the quality of the tenant and patient experience, from the work environment to the outdoor gathering spaces.

• Featuring floor-to-ceiling hurricane impact glass windows, all exterior glazing with impact rated / insulated storefront system to maximize natural light into the entire building.

• 14 Ft. ceiling heights

• Parking ratio of 5.75:1000

• Building signage rights



#### SITE PLAN





#### FIRST FLOOR



 SECOND FLOOR



CIRCULATION

## AMENITIES + DESIGN

MedSquare® Pembroke Pines is designed with our tenants and their patients in mind.

With modern tailored spaces, contemporary design and our state-of-the-art amenities, MedSquare® Pembroke Pines offers something for your every need.

- Two oversized gurney down passenger elevators, one dedicated service elevator.
- High-speed fiber optic internet connection.
- Keyless Entry.
- Dedicated HVAC and Electrical for each office premise.
- Parking ratio of 5.75:1000
- 24/7 access.

## LOCATION

MedSquare® Pembroke Pines will be located at the southwest corner of Palm Avenue and Johnson Street in the city of Pembroke Pines, just north of Pines Boulevard. The property is located less than 5 minutes from the 502-bed Memorial Hospital West campus