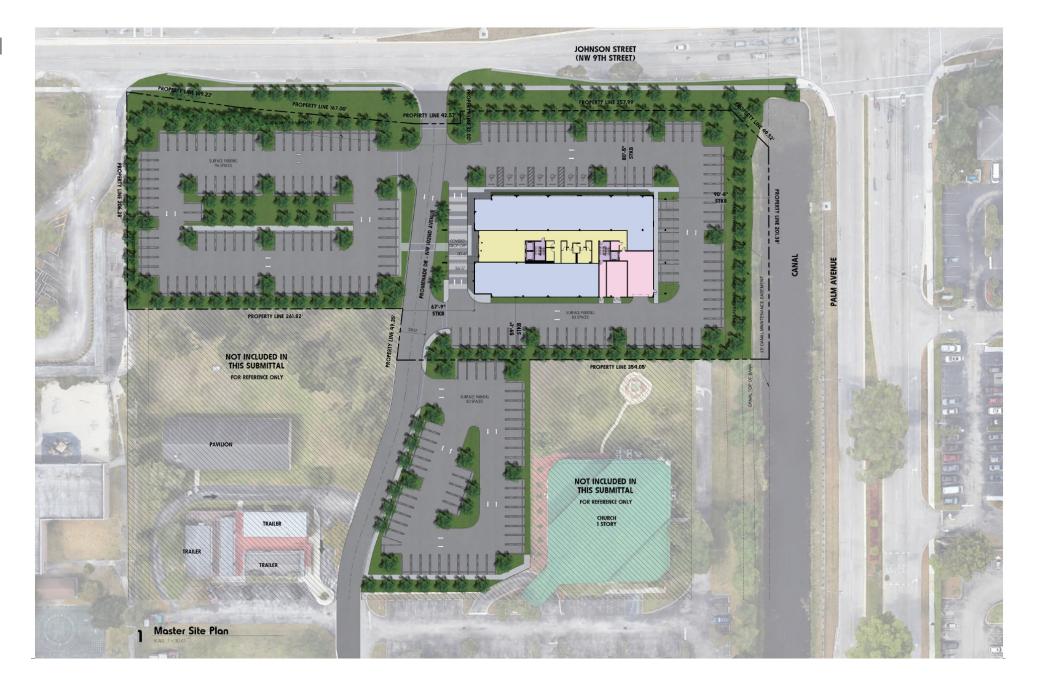

#### SITE PLAN

## LOCATION

MedSquare® Pembroke Pines will be located at the southwest corner of Palm Avenue and Johnson Street in the city of Pembroke Pines, just north of Pines Boulevard. The property is located less than 5 minutes from the 502-bed Memorial Hospital West campus and 10 minutes from Memorial Hospital's Pembroke hospital.