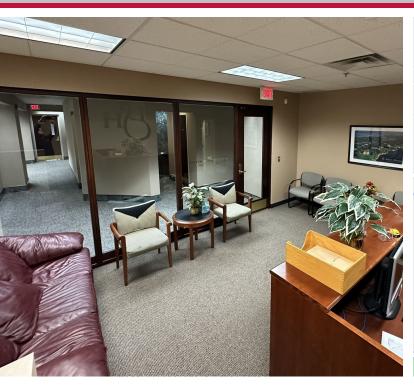

#### PROPERTY DESCRIPTION

park in a campus like setting. This 4,006 SF corner office suite is ideally configured with perimeter windowed offices, file storage, and a kitchenette.