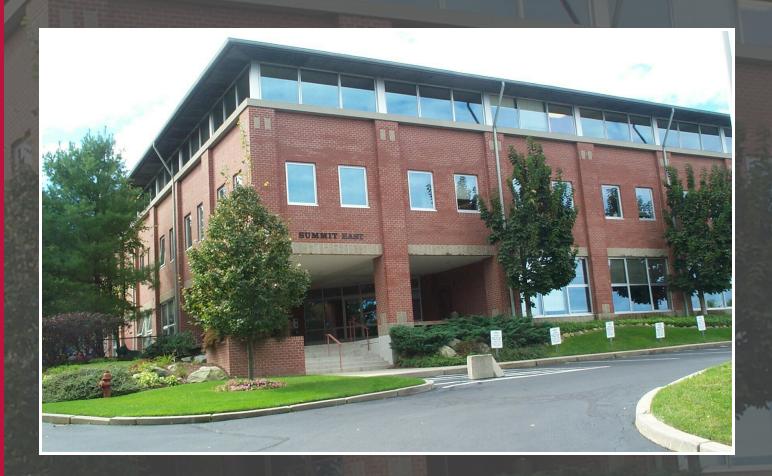

#### PROPERTY DESCRIPTION

park in a campus like setting. This 4,006 SF corner office suite is ideally configured with perimeter windowed offices, file storage, and a kitchenette.

### **LOCATION DESCRIPTION**

The Summit Office Park is a 3-building, 150,000 SF Class "A" office The Summit Office Park, located at 300 Centerville Road (Route117) in Warwick, is situated just off of Route 95 at Exit 10. It offers easy access to TF Green Airport, Amtrak and Route 2, and is convenient to numerous area amenities.