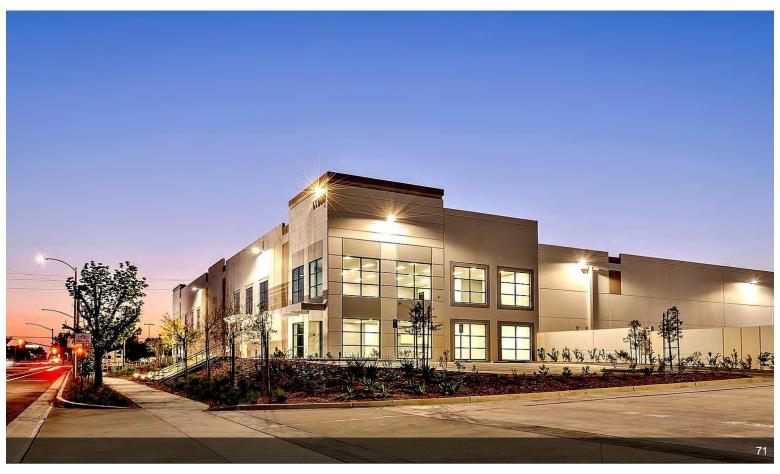

#### **Arrow Business Center**

11900 Arrow Rt, Rancho Cucamonga, CA 91730

Tony Lam
Keller Williams Signature Realty
17870 Castleton St, Suite 100,City Of Industry, CA 91748
tonylam211@gmail.com
(909) 618-3765

#### **Arrow Business Center**

\$15.96 /SF/YR

Brand new industrial building completed in March 2024 with ceiling height 32ft, up to 4 docks are available plus one drive in. Located at the corner of Arrow Route and Rochester Ave in Rancho Cucamonga, minutes from the Ontario Airport. A total 49,291sf warehouse space where owner is keeping approximately 3,757sf of the warehouse space and 2nd floor office space for own use only. Approximately 45,534sf vanilla shell space and 1st floor office space are available....