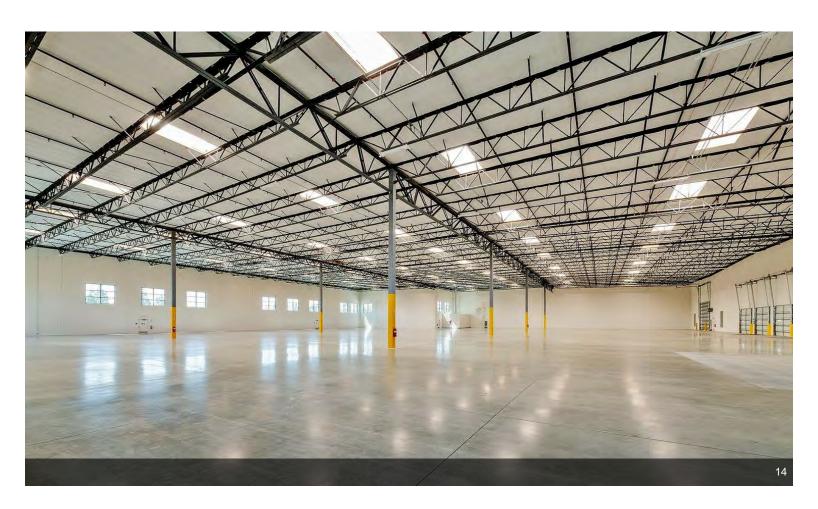

#### **Arrow Business Center**

\$15.96 /SF/YR

Brand new industrial building completed in March 2024 with ceiling height 32ft, up to 4 docks are available plus one drive in. Located at the corner of Arrow Route and Rochester Ave in Rancho Cucamonga, minutes from the Ontario Airport. A total 49,291sf warehouse space where owner is keeping approximately 3,757sf of the warehouse space and 2nd floor office space for own use only. Approximately 45,534sf vanilla shell space and 1st floor office space are available....

- High 32ft ceiling
- Lots of natural sunlight
- Gated facility

Brand new industrial building completed in March 2024 with ceiling height 32ft, up to 4 docks are available plus one drive in. Located at the corner of Arrow Route and Rochester Ave in Rancho Cucamonga, minutes from the Ontario Airport. A total 49,291sf warehouse space where owner is keeping approximately 3,757sf of the warehouse space and all office space for own use. Approximately 45,534sf vanilla shell space is available.

#### 11900 Arrow Rt, Rancho Cucamonga, CA 91730

Brand new industrial building completed in March 2024 with ceiling height 32ft, up to 4 docks are available plus one drive in. Located at the corner of Arrow Route and Rochester Ave in Rancho Cucamonga, minutes from the Ontario Airport. A total 49,291sf warehouse space where owner is keeping approximately 3,757sf of the warehouse space and 2nd floor office space for own use only. Approximately 45,534sf vanilla shell space and 1st floor office space are available.