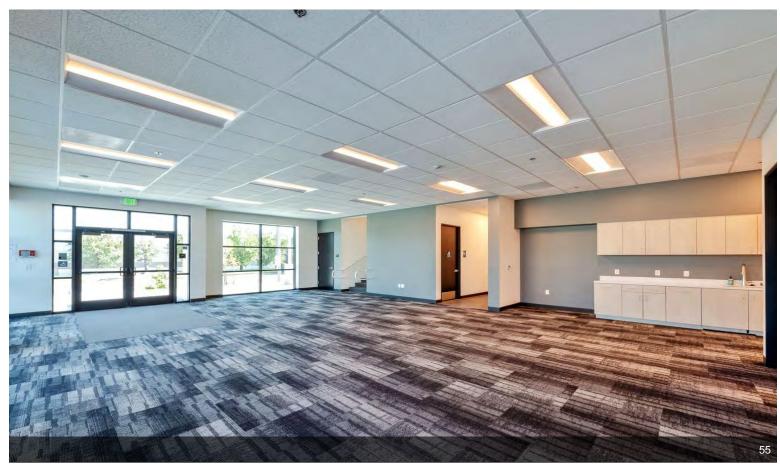

#### **Arrow Business Center**

\$15.96 /SF/YR

Brand new industrial building completed in March 2024 with ceiling height 32ft, up to 4 docks are available plus one drive in. Located at the corner of Arrow Route and Rochester Ave in Rancho Cucamonga, minutes from the Ontario Airport. A total 49,291sf warehouse space where owner is keeping approximately 3,757sf of the warehouse space and 2nd floor office space for own use only. Approximately 45,534sf vanilla shell space and 1st floor office space are available....

Brand new industrial building completed in March 2024 with ceiling height 32ft, up to 4 docks are available plus one drive in. Located at the corner of Arrow Route and Rochester Ave in Rancho Cucamonga, minutes from the Ontario Airport. A total 49,291sf warehouse space where owner is keeping approximately 3,757sf of the warehouse space and all office space for own use. Approximately 45,534sf vanilla shell space is available.

#### 11900 Arrow Rt, Rancho Cucamonga, CA 91730

Brand new industrial building completed in March 2024 with ceiling height 32ft, up to 4 docks are available plus one drive in. Located at the corner of Arrow Route and Rochester Ave in Rancho Cucamonga, minutes from the Ontario Airport. A total 49,291sf warehouse space where owner is keeping approximately 3,757sf of the warehouse space and 2nd floor office space for own use only. Approximately 45,534sf vanilla shell space and 1st floor office space are available.