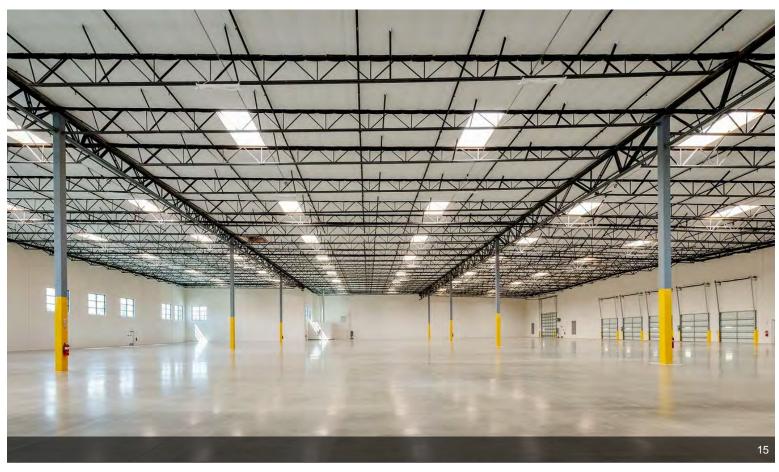

#### **Arrow Business Center**

\$15.96 /SF/YR

Brand new industrial building completed in March 2024 with ceiling height 32ft, up to 4 docks are available plus one drive in. Located at the corner of Arrow Route and Rochester Ave in Rancho Cucamonga, minutes from the Ontario Airport. A total 49,291sf warehouse space where owner is keeping approximately 3,757sf of the warehouse space and 2nd floor office space for own use only. Approximately 45,534sf vanilla shell space and 1st floor office space are available....

- High 32ft ceiling
- Lots of natural sunlight
- Gated facility

Brand new industrial building completed in March 2024 with ceiling height 32ft, up to 4 docks are available plus one drive in. Located at the corner of Arrow Route and Rochester Ave in Rancho Cucamonga, minutes from the Ontario Airport. A total 49,291sf warehouse space where owner is keeping approximately 3,757sf of the warehouse space and all office space for own use. Approximately 45,534sf vanilla shell space is available.