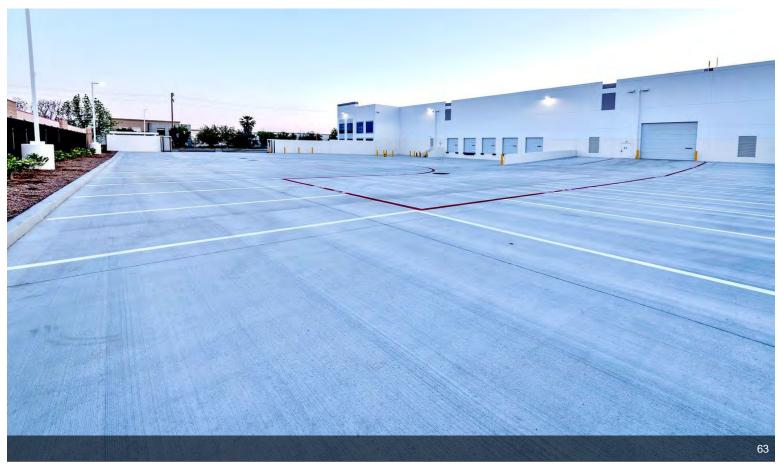

#### **Arrow Business Center**

\$15.96 /SF/YR

Brand new industrial building completed in March 2024 with ceiling height 32ft, up to 4 docks are available plus one drive in. Located at the corner of Arrow Route and Rochester Ave in Rancho Cucamonga, minutes from the Ontario Airport. A total 49,291sf warehouse space where owner is keeping approximately 3,757sf of the warehouse space and 2nd floor office space for own use only. Approximately 45,534sf vanilla shell space and 1st floor office space are available....

Brand new industrial building completed in March 2024 with ceiling height 32ft, up to 4 docks are available plus one drive in. Located at the corner of Arrow Route and Rochester Ave in Rancho Cucamonga, minutes from the Ontario Airport. A total 49,291sf warehouse space where owner is keeping approximately 3,757sf of the warehouse space and all office space for own use. Approximately 45,534sf vanilla shell space is available.

#### 11900 Arrow Rt, Rancho Cucamonga, CA 91730

Brand new industrial building completed in March 2024 with ceiling height 32ft, up to 4 docks are available plus one drive in. Located at the corner of Arrow Route and Rochester Ave in Rancho Cucamonga, minutes from the Ontario Airport. A total 49,291sf warehouse space where owner is keeping approximately 3,757sf of the warehouse space and 2nd floor office space for own use only. Approximately 45,534sf vanilla shell space and 1st floor office space are available.