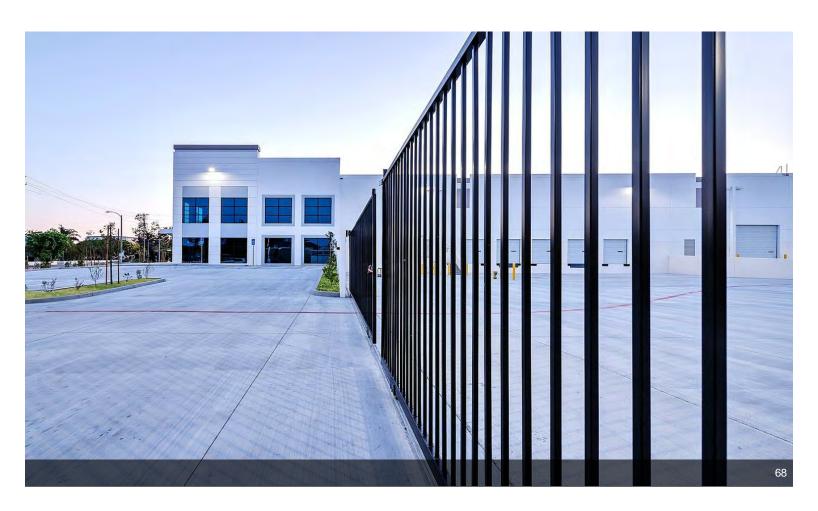

#### **Arrow Business Center**

\$15.96 /SF/YR

Brand new industrial building completed in March 2024 with ceiling height 32ft, up to 4 docks are available plus one drive in. Located at the corner of Arrow Route and Rochester Ave in Rancho Cucamonga, minutes from the Ontario Airport. A total 49,291sf warehouse space where owner is keeping approximately 3,757sf of the warehouse space and 2nd floor office space for own use only. Approximately 45,534sf vanilla shell space and 1st floor office space are available....

Brand new industrial building completed in March 2024 with ceiling height 32ft, up to 4 docks are available plus one drive in. Located at the corner of Arrow Route and Rochester Ave in Rancho Cucamonga, minutes from the Ontario Airport. A total 49,291sf warehouse space where owner is keeping approximately 3,757sf of the warehouse space and all office space for own use. Approximately 45,534sf vanilla shell space is available.

#### 11900 Arrow Rt, Rancho Cucamonga, CA 91730

Brand new industrial building completed in March 2024 with ceiling height 32ft, up to 4 docks are available plus one drive in. Located at the corner of Arrow Route and Rochester Ave in Rancho Cucamonga, minutes from the Ontario Airport. A total 49,291sf warehouse space where owner is keeping approximately 3,757sf of the warehouse space and 2nd floor office space for own use only. Approximately 45,534sf vanilla shell space and 1st floor office space are available.