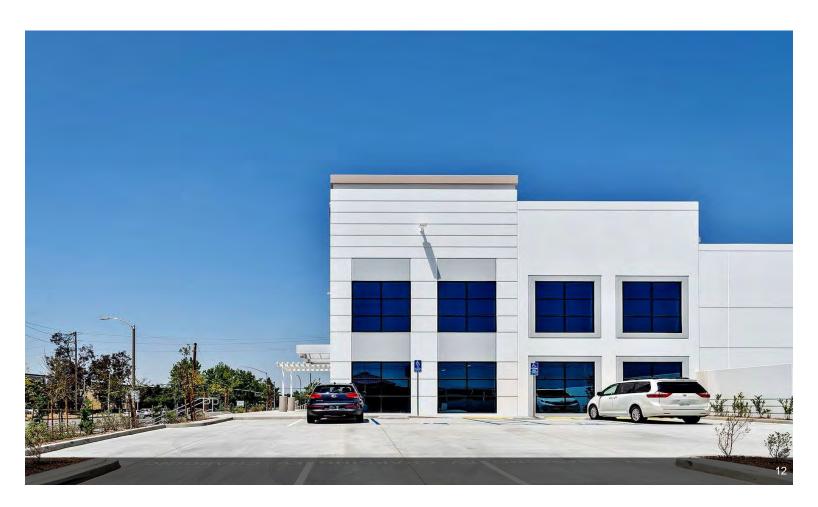

#### **Arrow Business Center**

\$15.96 /SF/YR

Brand new industrial building completed in March 2024 with ceiling height 32ft, up to 4 docks are available plus one drive in. Located at the corner of Arrow Route and Rochester Ave in Rancho Cucamonga, minutes from the Ontario Airport. A total 49,291sf warehouse space where owner is keeping approximately 3,757sf of the warehouse space and 2nd floor office space for own use only. Approximately 45,534sf vanilla shell space and 1st floor office space are available....

Brand new industrial building completed in March 2024 with ceiling height 32ft, up to 4 docks are available plus one drive in. Located at the corner of Arrow Route and Rochester Ave in Rancho Cucamonga, minutes from the Ontario Airport. A total 49,291sf warehouse space where owner is keeping approximately 3,757sf of the warehouse space and all office space for own use. Approximately 45,534sf vanilla shell space is available.

#### 11900 Arrow Rt, Rancho Cucamonga, CA 91730

Brand new industrial building completed in March 2024 with ceiling height 32ft, up to 4 docks are available plus one drive in. Located at the corner of Arrow Route and Rochester Ave in Rancho Cucamonga, minutes from the Ontario Airport. A total 49,291sf warehouse space where owner is keeping approximately 3,757sf of the warehouse space and 2nd floor office space for own use only. Approximately 45,534sf vanilla shell space and 1st floor office space are available.