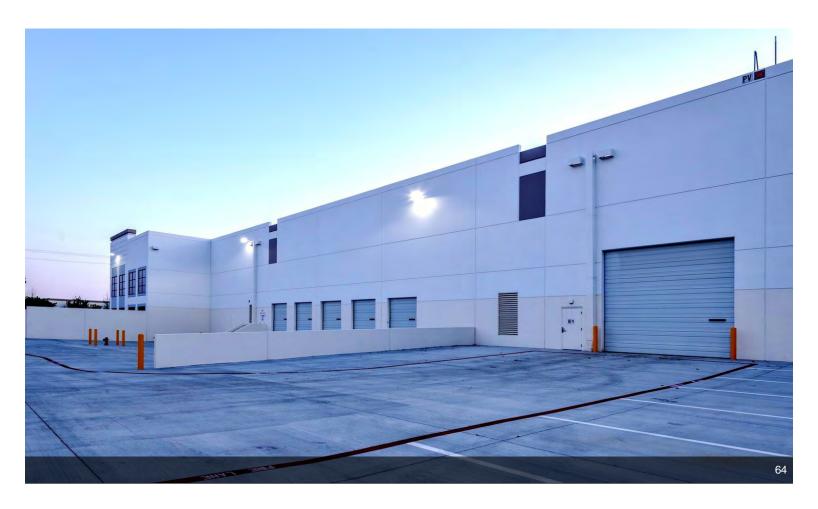

#### **Arrow Business Center**

\$15.96 /SF/YR

Brand new industrial building completed in March 2024 with ceiling height 32ft, up to 4 docks are available plus one drive in. Located at the corner of Arrow Route and Rochester Ave in Rancho Cucamonga, minutes from the Ontario Airport. A total 49,291sf warehouse space where owner is keeping approximately 3,757sf of the warehouse space and 2nd floor office space for own use only. Approximately 45,534sf vanilla shell space and 1st floor office space are available....

Brand new industrial building completed in March 2024 with ceiling height 32ft, up to 4 docks are available plus one drive in. Located at the corner of Arrow Route and Rochester Ave in Rancho Cucamonga, minutes from the Ontario Airport. A total 49,291sf warehouse space where owner is keeping approximately 3,757sf of the warehouse space and all office space for own use. Approximately 45,534sf vanilla shell space is available.

#### 11900 Arrow Rt, Rancho Cucamonga, CA 91730

Brand new industrial building completed in March 2024 with ceiling height 32ft, up to 4 docks are available plus one drive in. Located at the corner of Arrow Route and Rochester Ave in Rancho Cucamonga, minutes from the Ontario Airport. A total 49,291sf warehouse space where owner is keeping approximately 3,757sf of the warehouse space and 2nd floor office space for own use only. Approximately 45,534sf vanilla shell space and 1st floor office space are available.