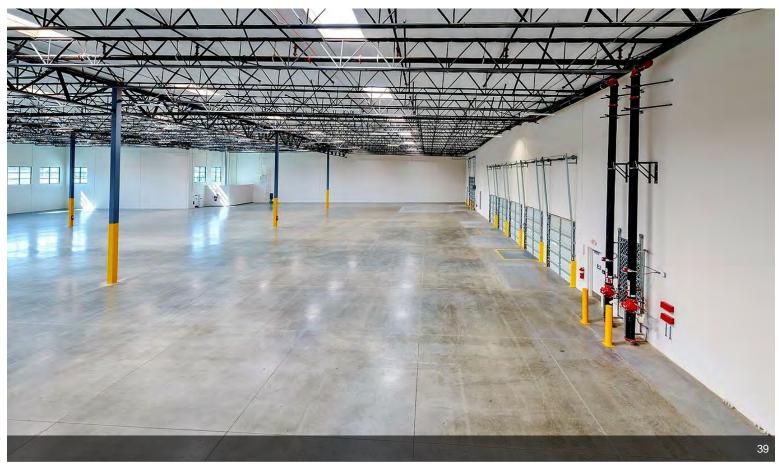

#### **Arrow Business Center**

\$15.96 /SF/YR

Brand new industrial building completed in March 2024 with ceiling height 32ft, up to 4 docks are available plus one drive in. Located at the corner of Arrow Route and Rochester Ave in Rancho Cucamonga, minutes from the Ontario Airport. A total 49,291sf warehouse space where owner is keeping approximately 3,757sf of the warehouse space and 2nd floor office space for own use only. Approximately 45,534sf vanilla shell space and 1st floor office space are available....

- High 32ft ceiling
- Lots of natural sunlight
- Gated facility

Brand new industrial building completed in March 2024 with ceiling height 32ft, up to 4 docks are available plus one drive in. Located at the corner of Arrow Route and Rochester Ave in Rancho Cucamonga, minutes from the Ontario Airport. A total 49,291sf warehouse space where owner is keeping approximately 3,757sf of the warehouse space and all office space for own use. Approximately 45,534sf vanilla shell space is available.