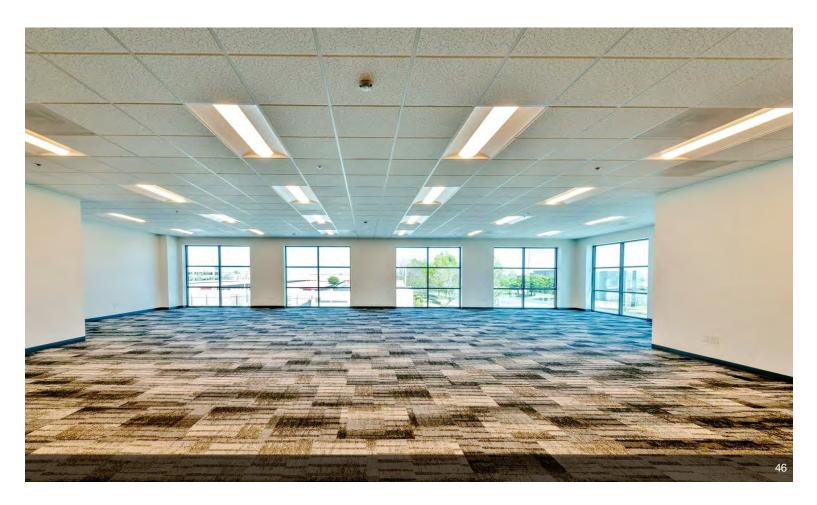

#### **Arrow Business Center**

\$15.96 /SF/YR

Brand new industrial building completed in March 2024 with ceiling height 32ft, up to 4 docks are available plus one drive in. Located at the corner of Arrow Route and Rochester Ave in Rancho Cucamonga, minutes from the Ontario Airport. A total 49,291sf warehouse space where owner is keeping approximately 3,757sf of the warehouse space and 2nd floor office space for own use only. Approximately 45,534sf vanilla shell space and 1st floor office space are available....

Brand new industrial building completed in March 2024 with ceiling height 32ft, up to 4 docks are available plus one drive in. Located at the corner of Arrow Route and Rochester Ave in Rancho Cucamonga, minutes from the Ontario Airport. A total 49,291sf warehouse space where owner is keeping approximately 3,757sf of the warehouse space and all office space for own use. Approximately 45,534sf vanilla shell space is available.

#### 11900 Arrow Rt, Rancho Cucamonga, CA 91730

Brand new industrial building completed in March 2024 with ceiling height 32ft, up to 4 docks are available plus one drive in. Located at the corner of Arrow Route and Rochester Ave in Rancho Cucamonga, minutes from the Ontario Airport. A total 49,291sf warehouse space where owner is keeping approximately 3,757sf of the warehouse space and 2nd floor office space for own use only. Approximately 45,534sf vanilla shell space and 1st floor office space are available.