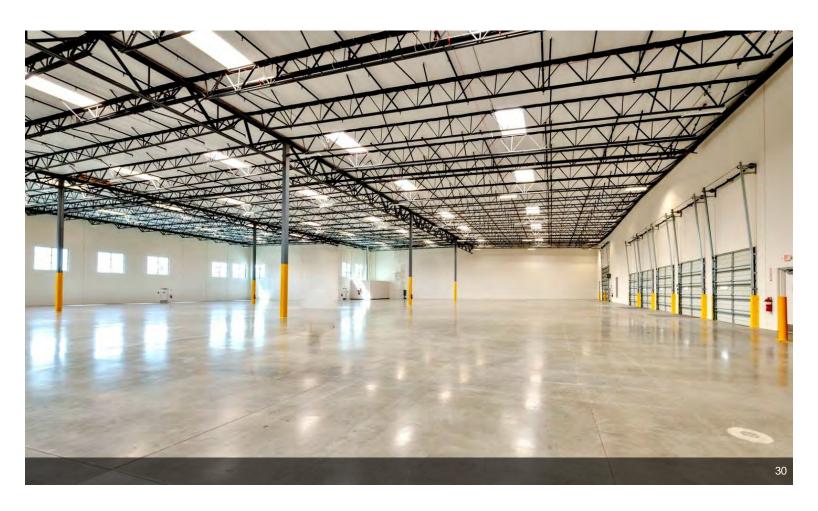

#### **Arrow Business Center**

\$15.96 /SF/YR

Brand new industrial building completed in March 2024 with ceiling height 32ft, up to 4 docks are available plus one drive in. Located at the corner of Arrow Route and Rochester Ave in Rancho Cucamonga, minutes from the Ontario Airport. A total 49,291sf warehouse space where owner is keeping approximately 3,757sf of the warehouse space and 2nd floor office space for own use only. Approximately 45,534sf vanilla shell space and 1st floor office space are available....

- High 32ft ceiling
- Lots of natural sunlight
- Gated facility

Brand new industrial building completed in March 2024 with ceiling height 32ft, up to 4 docks are available plus one drive in. Located at the corner of Arrow Route and Rochester Ave in Rancho Cucamonga, minutes from the Ontario Airport. A total 49,291sf warehouse space where owner is keeping approximately 3,757sf of the warehouse space and all office space for own use. Approximately 45,534sf vanilla shell space is available.