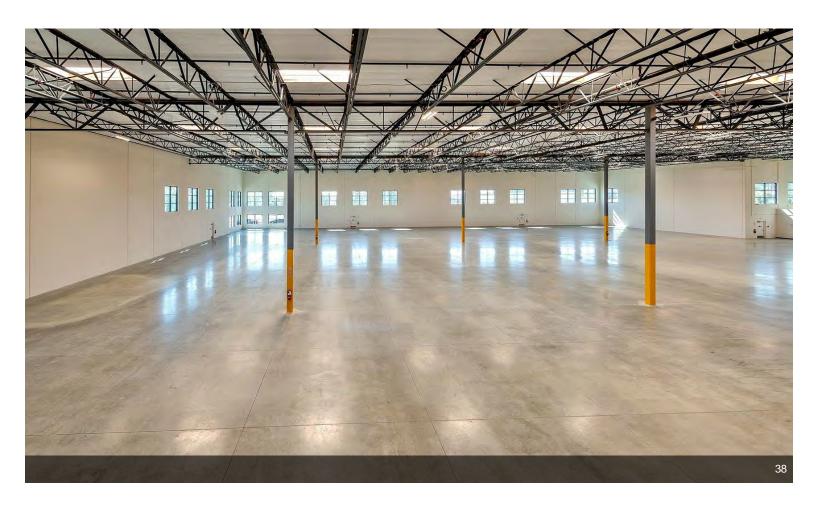

#### **Arrow Business Center**

\$15.96 /SF/YR

Brand new industrial building completed in March 2024 with ceiling height 32ft, up to 4 docks are available plus one drive in. Located at the corner of Arrow Route and Rochester Ave in Rancho Cucamonga, minutes from the Ontario Airport. A total 49,291sf warehouse space where owner is keeping approximately 3,757sf of the warehouse space and 2nd floor office space for own use only. Approximately 45,534sf vanilla shell space and 1st floor office space are available....

- High 32ft ceiling
- Lots of natural sunlight
- Gated facility

Brand new industrial building completed in March 2024 with ceiling height 32ft, up to 4 docks are available plus one drive in. Located at the corner of Arrow Route and Rochester Ave in Rancho Cucamonga, minutes from the Ontario Airport. A total 49,291sf warehouse space where owner is keeping approximately 3,757sf of the warehouse space and all office space for own use. Approximately 45,534sf vanilla shell space is available.

#### 11900 Arrow Rt, Rancho Cucamonga, CA 91730

Brand new industrial building completed in March 2024 with ceiling height 32ft, up to 4 docks are available plus one drive in. Located at the corner of Arrow Route and Rochester Ave in Rancho Cucamonga, minutes from the Ontario Airport. A total 49,291sf warehouse space where owner is keeping approximately 3,757sf of the warehouse space and 2nd floor office space for own use only. Approximately 45,534sf vanilla shell space and 1st floor office space are available.