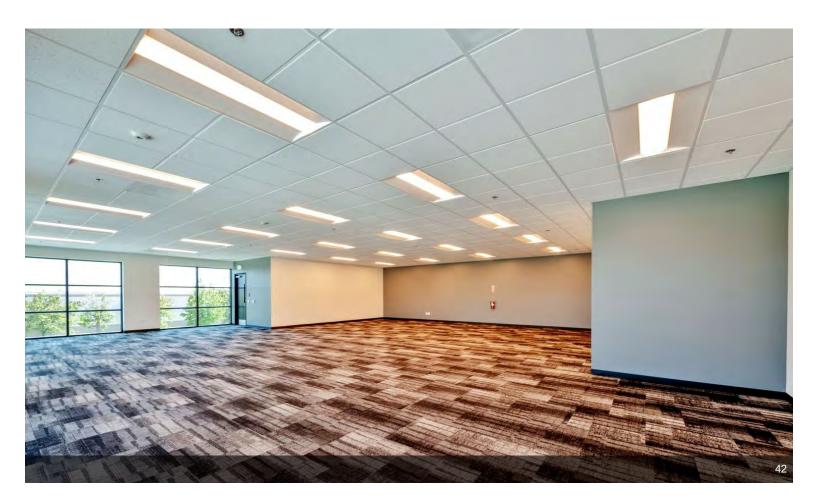

#### 1st Floor

| Space Available | 45,534 SF        |
|-----------------|------------------|
| Rental Rate     | \$15.96 /SF/YR   |
| Date Available  | Now              |
| Service Type    | Triple Net (NNN) |
| Space Type      | Relet            |
| Space Use       | Industrial       |
| Lease Term      | Negotiable       |
|                 |                  |