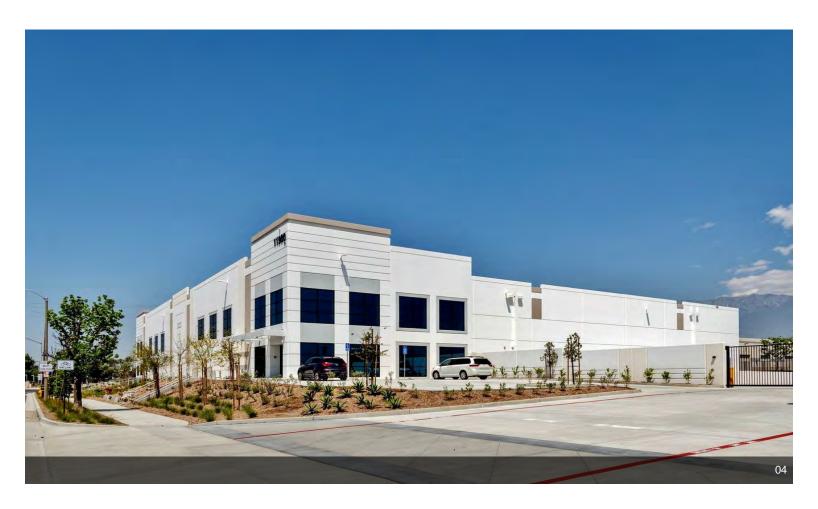

#### **Arrow Business Center**

\$15.96 /SF/YR

Brand new industrial building completed in March 2024 with ceiling height 32ft, up to 4 docks are available plus one drive in. Located at the corner of Arrow Route and Rochester Ave in Rancho Cucamonga, minutes from the Ontario Airport. A total 49,291sf warehouse space where owner is keeping approximately 3,757sf of the warehouse space and 2nd floor office space for own use only. Approximately 45,534sf vanilla shell space and 1st floor office space are available....

Brand new industrial building completed in March 2024 with ceiling height 32ft, up to 4 docks are available plus one drive in. Located at the corner of Arrow Route and Rochester Ave in Rancho Cucamonga, minutes from the Ontario Airport. A total 49,291sf warehouse space where owner is keeping approximately 3,757sf of the warehouse space and all office space for own use. Approximately 45,534sf vanilla shell space is available.

#### 11900 Arrow Rt, Rancho Cucamonga, CA 91730

Brand new industrial building completed in March 2024 with ceiling height 32ft, up to 4 docks are available plus one drive in. Located at the corner of Arrow Route and Rochester Ave in Rancho Cucamonga, minutes from the Ontario Airport. A total 49,291sf warehouse space where owner is keeping approximately 3,757sf of the warehouse space and 2nd floor office space for own use only. Approximately 45,534sf vanilla shell space and 1st floor office space are available.