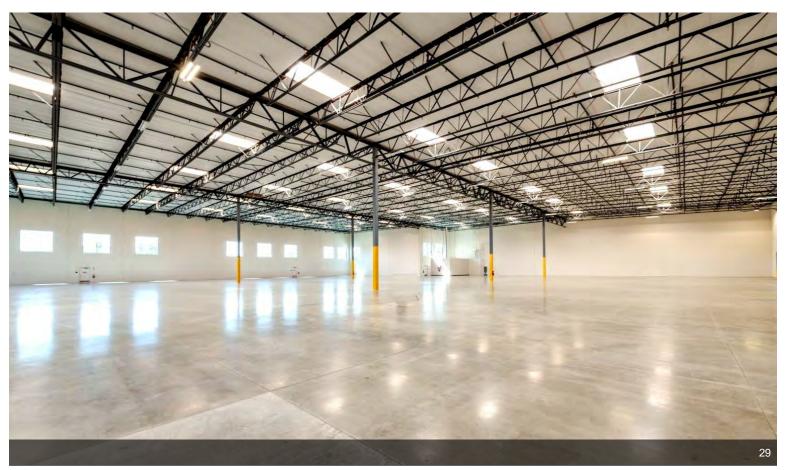

#### **Arrow Business Center**

\$15.96 /SF/YR

Brand new industrial building completed in March 2024 with ceiling height 32ft, up to 4 docks are available plus one drive in. Located at the corner of Arrow Route and Rochester Ave in Rancho Cucamonga, minutes from the Ontario Airport. A total 49,291sf warehouse space where owner is keeping approximately 3,757sf of the warehouse space and 2nd floor office space for own use only. Approximately 45,534sf vanilla shell space and 1st floor office space are available....

- High 32ft ceiling
- Lots of natural sunlight
- Gated facility

Brand new industrial building completed in March 2024 with ceiling height 32ft, up to 4 docks are available plus one drive in. Located at the corner of Arrow Route and Rochester Ave in Rancho Cucamonga, minutes from the Ontario Airport. A total 49,291sf warehouse space where owner is keeping approximately 3,757sf of the warehouse space and all office space for own use. Approximately 45,534sf vanilla shell space is available.