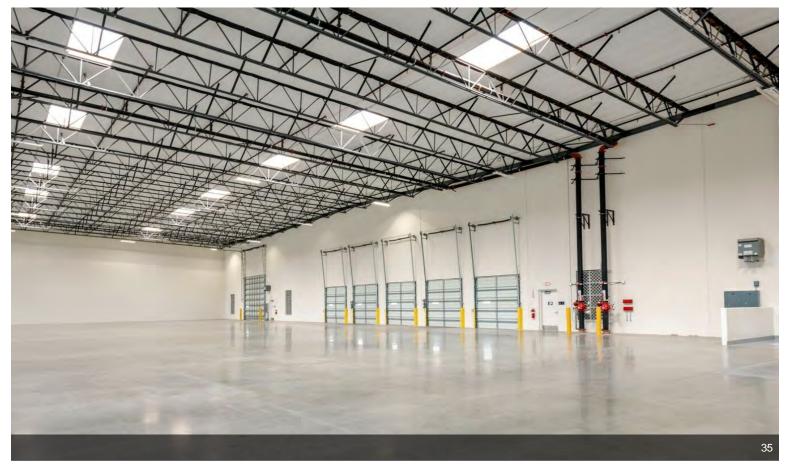

#### **Arrow Business Center**

\$15.96 /SF/YR

Brand new industrial building completed in March 2024 with ceiling height 32ft, up to 4 docks are available plus one drive in. Located at the corner of Arrow Route and Rochester Ave in Rancho Cucamonga, minutes from the Ontario Airport. A total 49,291sf warehouse space where owner is keeping approximately 3,757sf of the warehouse space and 2nd floor office space for own use only. Approximately 45,534sf vanilla shell space and 1st floor office space are available....

- High 32ft ceiling
- Lots of natural sunlight
- Gated facility

Brand new industrial building completed in March 2024 with ceiling height 32ft, up to 4 docks are available plus one drive in. Located at the corner of Arrow Route and Rochester Ave in Rancho Cucamonga, minutes from the Ontario Airport. A total 49,291sf warehouse space where owner is keeping approximately 3,757sf of the warehouse space and all office space for own use. Approximately 45,534sf vanilla shell space is available.

#### 11900 Arrow Rt, Rancho Cucamonga, CA 91730

Brand new industrial building completed in March 2024 with ceiling height 32ft, up to 4 docks are available plus one drive in. Located at the corner of Arrow Route and Rochester Ave in Rancho Cucamonga, minutes from the Ontario Airport. A total 49,291sf warehouse space where owner is keeping approximately 3,757sf of the warehouse space and 2nd floor office space for own use only. Approximately 45,534sf vanilla shell space and 1st floor office space are available.