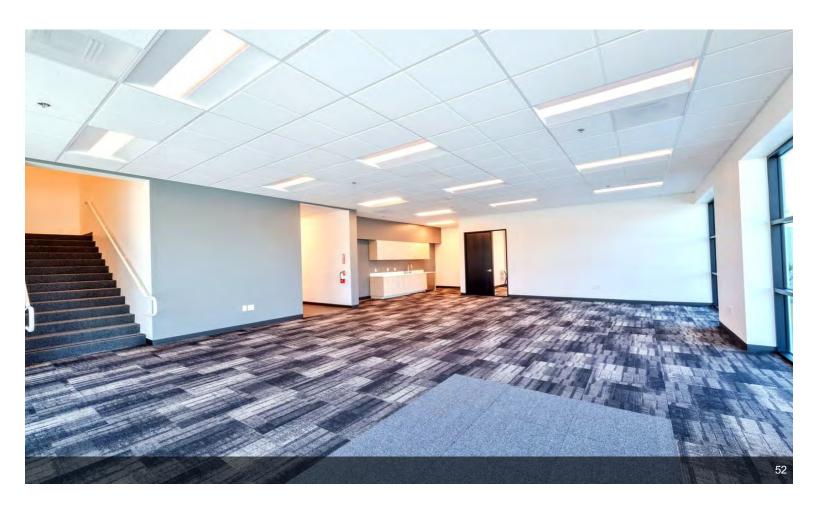

#### **Arrow Business Center**

\$15.96 /SF/YR

Brand new industrial building completed in March 2024 with ceiling height 32ft, up to 4 docks are available plus one drive in. Located at the corner of Arrow Route and Rochester Ave in Rancho Cucamonga, minutes from the Ontario Airport. A total 49,291sf warehouse space where owner is keeping approximately 3,757sf of the warehouse space and 2nd floor office space for own use only. Approximately 45,534sf vanilla shell space and 1st floor office space are available....

Brand new industrial building completed in March 2024 with ceiling height 32ft, up to 4 docks are available plus one drive in. Located at the corner of Arrow Route and Rochester Ave in Rancho Cucamonga, minutes from the Ontario Airport. A total 49,291sf warehouse space where owner is keeping approximately 3,757sf of the warehouse space and all office space for own use. Approximately 45,534sf vanilla shell space is available.

#### 11900 Arrow Rt, Rancho Cucamonga, CA 91730

Brand new industrial building completed in March 2024 with ceiling height 32ft, up to 4 docks are available plus one drive in. Located at the corner of Arrow Route and Rochester Ave in Rancho Cucamonga, minutes from the Ontario Airport. A total 49,291sf warehouse space where owner is keeping approximately 3,757sf of the warehouse space and 2nd floor office space for own use only. Approximately 45,534sf vanilla shell space and 1st floor office space are available.