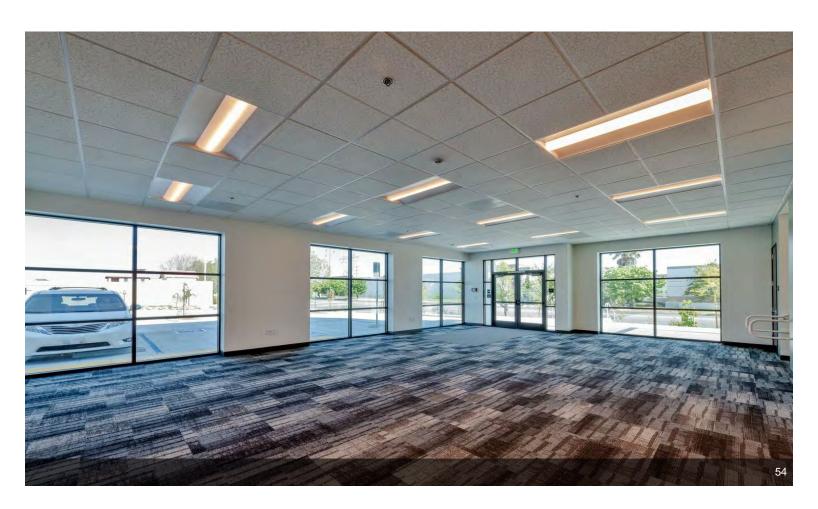

#### **Arrow Business Center**

\$15.96 /SF/YR

Brand new industrial building completed in March 2024 with ceiling height 32ft, up to 4 docks are available plus one drive in. Located at the corner of Arrow Route and Rochester Ave in Rancho Cucamonga, minutes from the Ontario Airport. A total 49,291sf warehouse space where owner is keeping approximately 3,757sf of the warehouse space and 2nd floor office space for own use only. Approximately 45,534sf vanilla shell space and 1st floor office space are available....

Brand new industrial building completed in March 2024 with ceiling height 32ft, up to 4 docks are available plus one drive in. Located at the corner of Arrow Route and Rochester Ave in Rancho Cucamonga, minutes from the Ontario Airport. A total 49,291sf warehouse space where owner is keeping approximately 3,757sf of the warehouse space and all office space for own use. Approximately 45,534sf vanilla shell space is available.

#### 11900 Arrow Rt, Rancho Cucamonga, CA 91730

Brand new industrial building completed in March 2024 with ceiling height 32ft, up to 4 docks are available plus one drive in. Located at the corner of Arrow Route and Rochester Ave in Rancho Cucamonga, minutes from the Ontario Airport. A total 49,291sf warehouse space where owner is keeping approximately 3,757sf of the warehouse space and 2nd floor office space for own use only. Approximately 45,534sf vanilla shell space and 1st floor office space are available.