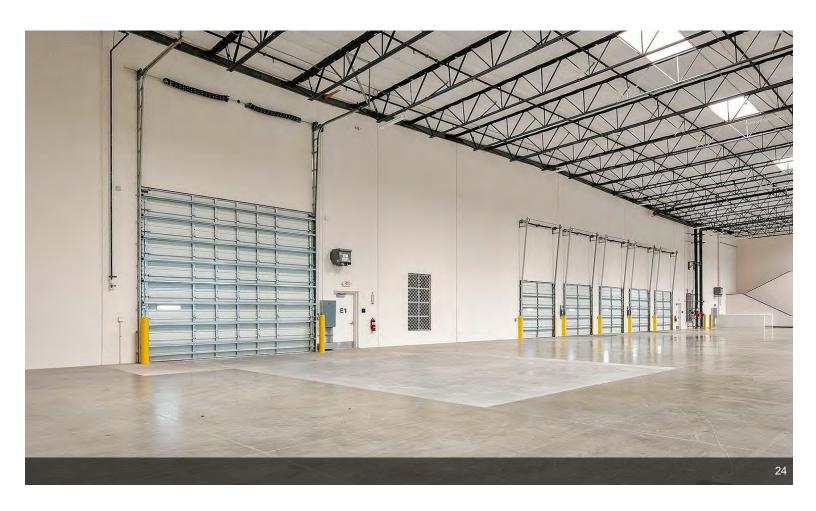

#### **Arrow Business Center**

\$15.96 /SF/YR

Brand new industrial building completed in March 2024 with ceiling height 32ft, up to 4 docks are available plus one drive in. Located at the corner of Arrow Route and Rochester Ave in Rancho Cucamonga, minutes from the Ontario Airport. A total 49,291sf warehouse space where owner is keeping approximately 3,757sf of the warehouse space and 2nd floor office space for own use only. Approximately 45,534sf vanilla shell space and 1st floor office space are available....

Brand new industrial building completed in March 2024 with ceiling height 32ft, up to 4 docks are available plus one drive in. Located at the corner of Arrow Route and Rochester Ave in Rancho Cucamonga, minutes from the Ontario Airport. A total 49,291sf warehouse space where owner is keeping approximately 3,757sf of the warehouse space and all office space for own use. Approximately 45,534sf vanilla shell space is available.

#### 11900 Arrow Rt, Rancho Cucamonga, CA 91730

Brand new industrial building completed in March 2024 with ceiling height 32ft, up to 4 docks are available plus one drive in. Located at the corner of Arrow Route and Rochester Ave in Rancho Cucamonga, minutes from the Ontario Airport. A total 49,291sf warehouse space where owner is keeping approximately 3,757sf of the warehouse space and 2nd floor office space for own use only. Approximately 45,534sf vanilla shell space and 1st floor office space are available.