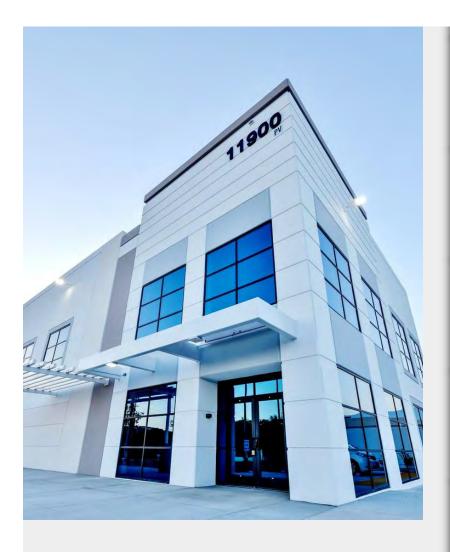

#### **Arrow Business Center**

\$15.96 /SF/YR

Brand new industrial building completed in March 2024 with ceiling height 32ft, up to 4 docks are available plus one drive in. Located at the corner of Arrow Route and Rochester Ave in Rancho Cucamonga, minutes from the Ontario Airport. A total 49,291sf warehouse space where owner is keeping approximately 3,757sf of the warehouse space and 2nd floor office space for own use only. Approximately 45,534sf vanilla shell space and 1st floor office space are available....