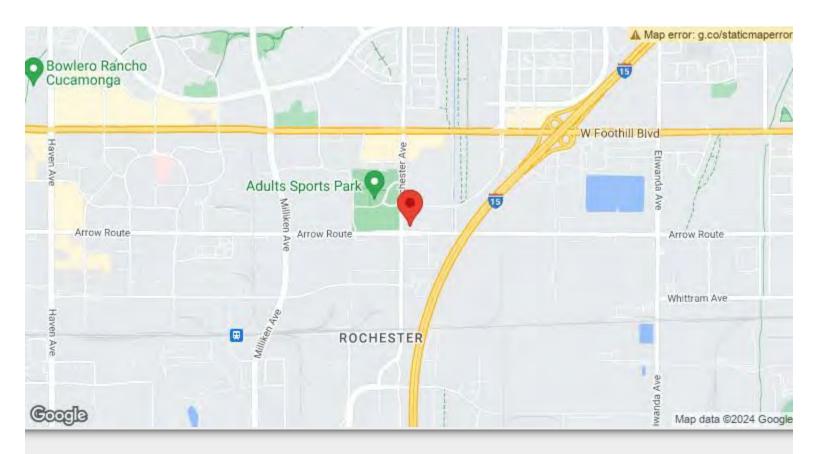

#### **Arrow Business Center**

11900 Arrow Rt, Rancho Cucamonga, CA 91730

Tony Lam
Keller Williams Signature Realty
17870 Castleton St, Suite 100,City Of Industry, CA 91748
tonylam211@gmail.com
(909) 618-3765

#### 11900 Arrow Rt, Rancho Cucamonga, CA 91730

Brand new industrial building completed in March 2024 with ceiling height 32ft, up to 4 docks are available plus one drive in. Located at the corner of Arrow Route and Rochester Ave in Rancho Cucamonga, minutes from the Ontario Airport. A total 49,291sf warehouse space where owner is keeping approximately 3,757sf of the warehouse space and 2nd floor office space for own use only. Approximately 45,534sf vanilla shell space and 1st floor office space are available.