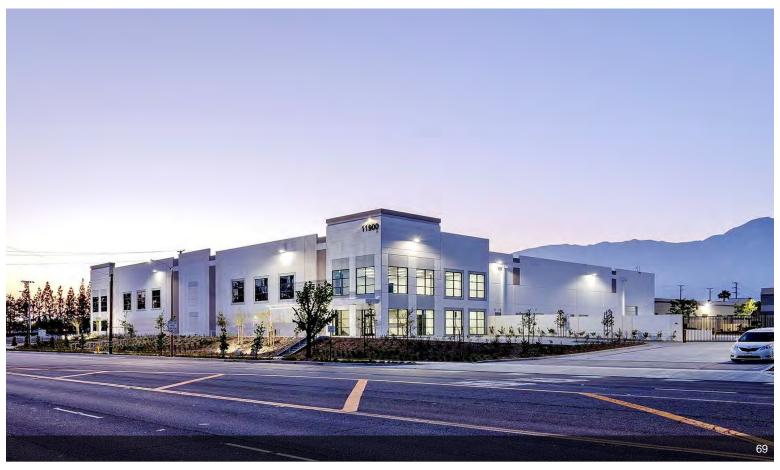

#### **Arrow Business Center**

11900 Arrow Rt, Rancho Cucamonga, CA 91730

Tony Lam
Keller Williams Signature Realty
17870 Castleton St, Suite 100,City Of Industry, CA 91748
tonylam211@gmail.com
(909) 618-3765

#### **Arrow Business Center**

\$15.96 /SF/YR

Brand new industrial building completed in March 2024 with ceiling height 32ft, up to 4 docks are available plus one drive in. Located at the corner of Arrow Route and Rochester Ave in Rancho Cucamonga, minutes from the Ontario Airport. A total 49,291sf warehouse space where owner is keeping approximately 3,757sf of the warehouse space and 2nd floor office space for own use only. Approximately 45,534sf vanilla shell space and 1st floor office space are available....

Brand new industrial building completed in March 2024 with ceiling height 32ft, up to 4 docks are available plus one drive in. Located at the corner of Arrow Route and Rochester Ave in Rancho Cucamonga, minutes from the Ontario Airport. A total 49,291sf warehouse space where owner is keeping approximately 3,757sf of the warehouse space and all office space for own use. Approximately 45,534sf vanilla shell space is available.

#### 11900 Arrow Rt, Rancho Cucamonga, CA 91730

Brand new industrial building completed in March 2024 with ceiling height 32ft, up to 4 docks are available plus one drive in. Located at the corner of Arrow Route and Rochester Ave in Rancho Cucamonga, minutes from the Ontario Airport. A total 49,291sf warehouse space where owner is keeping approximately 3,757sf of the warehouse space and 2nd floor office space for own use only. Approximately 45,534sf vanilla shell space and 1st floor office space are available.