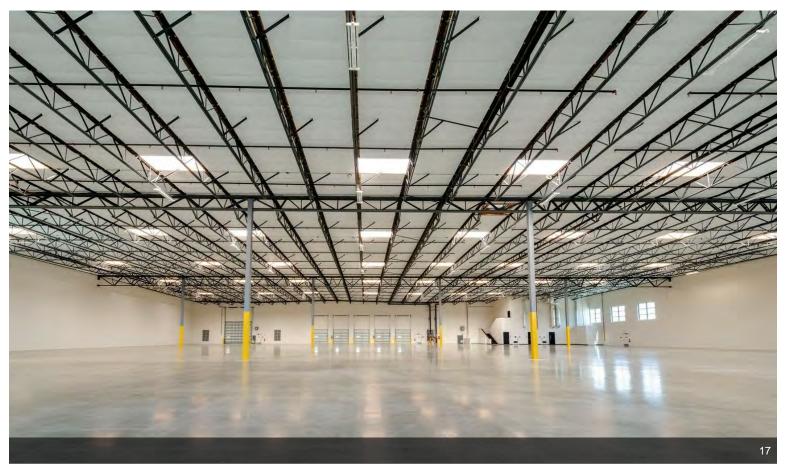

#### **Arrow Business Center**

\$15.96 /SF/YR

Brand new industrial building completed in March 2024 with ceiling height 32ft, up to 4 docks are available plus one drive in. Located at the corner of Arrow Route and Rochester Ave in Rancho Cucamonga, minutes from the Ontario Airport. A total 49,291sf warehouse space where owner is keeping approximately 3,757sf of the warehouse space and 2nd floor office space for own use only. Approximately 45,534sf vanilla shell space and 1st floor office space are available....

- High 32ft ceiling
- Lots of natural sunlight
- Gated facility

Brand new industrial building completed in March 2024 with ceiling height 32ft, up to 4 docks are available plus one drive in. Located at the corner of Arrow Route and Rochester Ave in Rancho Cucamonga, minutes from the Ontario Airport. A total 49,291sf warehouse space where owner is keeping approximately 3,757sf of the warehouse space and all office space for own use. Approximately 45,534sf vanilla shell space is available.