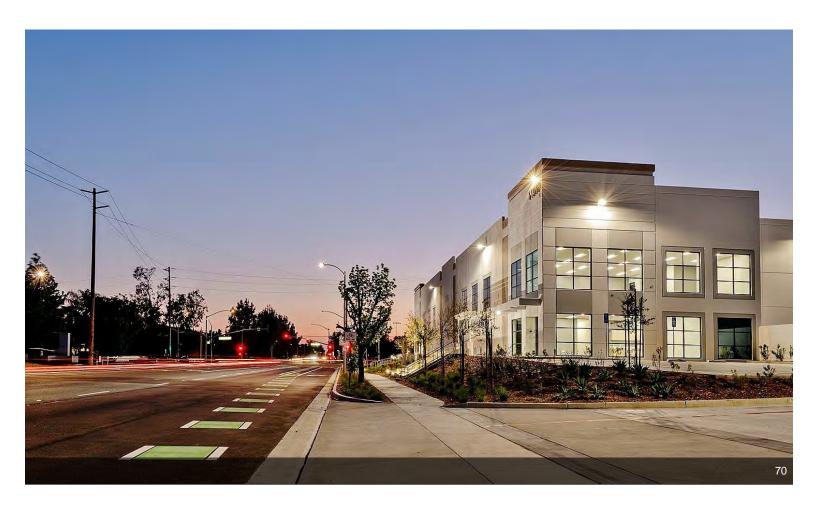

#### **Arrow Business Center**

\$15.96 /SF/YR

Brand new industrial building completed in March 2024 with ceiling height 32ft, up to 4 docks are available plus one drive in. Located at the corner of Arrow Route and Rochester Ave in Rancho Cucamonga, minutes from the Ontario Airport. A total 49,291sf warehouse space where owner is keeping approximately 3,757sf of the warehouse space and 2nd floor office space for own use only. Approximately 45,534sf vanilla shell space and 1st floor office space are available....

Brand new industrial building completed in March 2024 with ceiling height 32ft, up to 4 docks are available plus one drive in. Located at the corner of Arrow Route and Rochester Ave in Rancho Cucamonga, minutes from the Ontario Airport. A total 49,291sf warehouse space where owner is keeping approximately 3,757sf of the warehouse space and all office space for own use. Approximately 45,534sf vanilla shell space is available.

#### 11900 Arrow Rt, Rancho Cucamonga, CA 91730

Brand new industrial building completed in March 2024 with ceiling height 32ft, up to 4 docks are available plus one drive in. Located at the corner of Arrow Route and Rochester Ave in Rancho Cucamonga, minutes from the Ontario Airport. A total 49,291sf warehouse space where owner is keeping approximately 3,757sf of the warehouse space and 2nd floor office space for own use only. Approximately 45,534sf vanilla shell space and 1st floor office space are available.