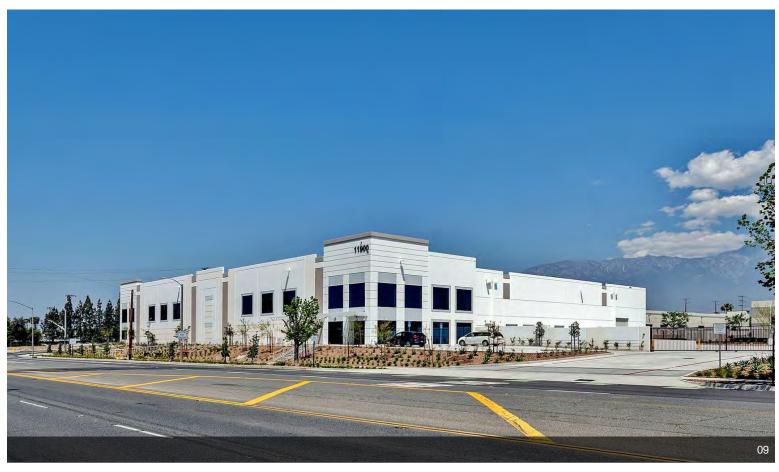

#### **Arrow Business Center**

11900 Arrow Rt, Rancho Cucamonga, CA 91730

Tony Lam
Keller Williams Signature Realty
17870 Castleton St, Suite 100,City Of Industry, CA 91748
tonylam211@gmail.com
(909) 618-3765

#### **Arrow Business Center**

\$15.96 /SF/YR

Brand new industrial building completed in March 2024 with ceiling height 32ft, up to 4 docks are available plus one drive in. Located at the corner of Arrow Route and Rochester Ave in Rancho Cucamonga, minutes from the Ontario Airport. A total 49,291sf warehouse space where owner is keeping approximately 3,757sf of the warehouse space and 2nd floor office space for own use only. Approximately 45,534sf vanilla shell space and 1st floor office space are available....

#### 11900 Arrow Rt, Rancho Cucamonga, CA 91730

Brand new industrial building completed in March 2024 with ceiling height 32ft, up to 4 docks are available plus one drive in. Located at the corner of Arrow Route and Rochester Ave in Rancho Cucamonga, minutes from the Ontario Airport. A total 49,291sf warehouse space where owner is keeping approximately 3,757sf of the warehouse space and 2nd floor office space for own use only. Approximately 45,534sf vanilla shell space and 1st floor office space are available.