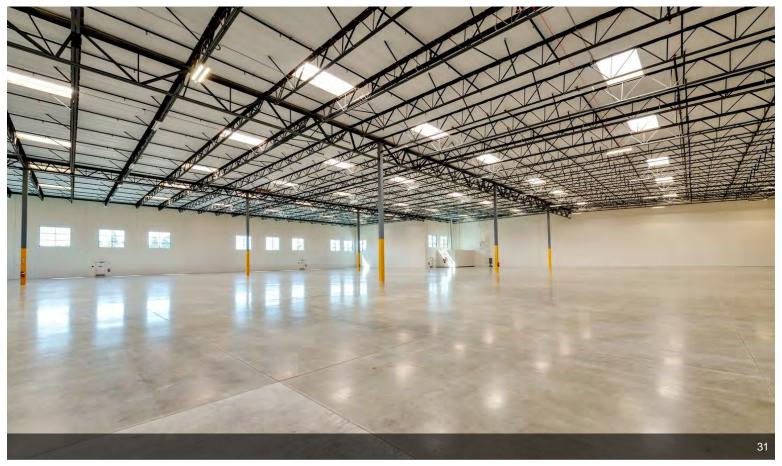

#### **Arrow Business Center**

\$15.96 /SF/YR

Brand new industrial building completed in March 2024 with ceiling height 32ft, up to 4 docks are available plus one drive in. Located at the corner of Arrow Route and Rochester Ave in Rancho Cucamonga, minutes from the Ontario Airport. A total 49,291sf warehouse space where owner is keeping approximately 3,757sf of the warehouse space and 2nd floor office space for own use only. Approximately 45,534sf vanilla shell space and 1st floor office space are available....

- High 32ft ceiling
- Lots of natural sunlight
- Gated facility

Brand new industrial building completed in March 2024 with ceiling height 32ft, up to 4 docks are available plus one drive in. Located at the corner of Arrow Route and Rochester Ave in Rancho Cucamonga, minutes from the Ontario Airport. A total 49,291sf warehouse space where owner is keeping approximately 3,757sf of the warehouse space and all office space for own use. Approximately 45,534sf vanilla shell space is available.