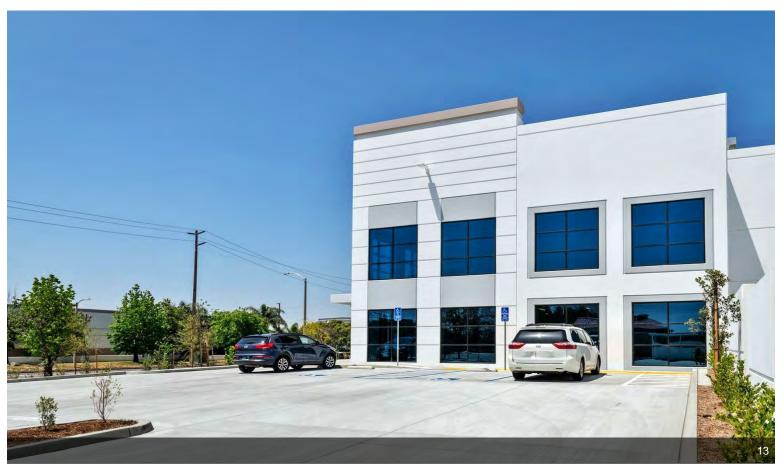

#### **Arrow Business Center**

\$15.96 /SF/YR

Brand new industrial building completed in March 2024 with ceiling height 32ft, up to 4 docks are available plus one drive in. Located at the corner of Arrow Route and Rochester Ave in Rancho Cucamonga, minutes from the Ontario Airport. A total 49,291sf warehouse space where owner is keeping approximately 3,757sf of the warehouse space and 2nd floor office space for own use only. Approximately 45,534sf vanilla shell space and 1st floor office space are available....

Brand new industrial building completed in March 2024 with ceiling height 32ft, up to 4 docks are available plus one drive in. Located at the corner of Arrow Route and Rochester Ave in Rancho Cucamonga, minutes from the Ontario Airport. A total 49,291sf warehouse space where owner is keeping approximately 3,757sf of the warehouse space and all office space for own use. Approximately 45,534sf vanilla shell space is available.

#### 11900 Arrow Rt, Rancho Cucamonga, CA 91730

Brand new industrial building completed in March 2024 with ceiling height 32ft, up to 4 docks are available plus one drive in. Located at the corner of Arrow Route and Rochester Ave in Rancho Cucamonga, minutes from the Ontario Airport. A total 49,291sf warehouse space where owner is keeping approximately 3,757sf of the warehouse space and 2nd floor office space for own use only. Approximately 45,534sf vanilla shell space and 1st floor office space are available.