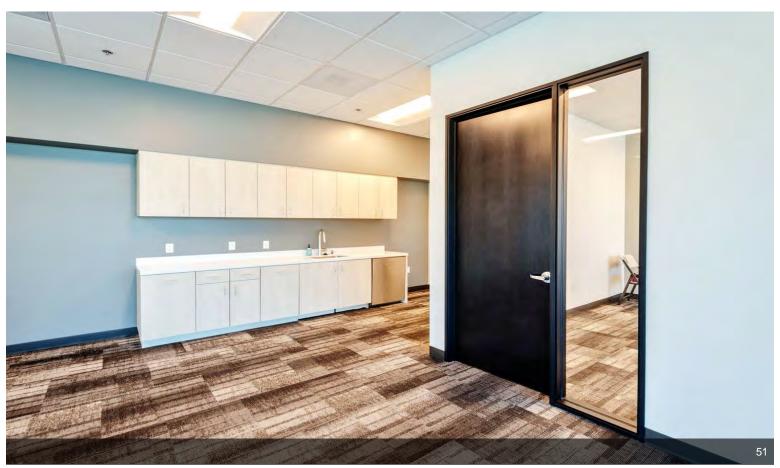

#### **Arrow Business Center**

\$15.96 /SF/YR

Brand new industrial building completed in March 2024 with ceiling height 32ft, up to 4 docks are available plus one drive in. Located at the corner of Arrow Route and Rochester Ave in Rancho Cucamonga, minutes from the Ontario Airport. A total 49,291sf warehouse space where owner is keeping approximately 3,757sf of the warehouse space and 2nd floor office space for own use only. Approximately 45,534sf vanilla shell space and 1st floor office space are available....

Brand new industrial building completed in March 2024 with ceiling height 32ft, up to 4 docks are available plus one drive in. Located at the corner of Arrow Route and Rochester Ave in Rancho Cucamonga, minutes from the Ontario Airport. A total 49,291sf warehouse space where owner is keeping approximately 3,757sf of the warehouse space and all office space for own use. Approximately 45,534sf vanilla shell space is available.

#### 11900 Arrow Rt, Rancho Cucamonga, CA 91730

Brand new industrial building completed in March 2024 with ceiling height 32ft, up to 4 docks are available plus one drive in. Located at the corner of Arrow Route and Rochester Ave in Rancho Cucamonga, minutes from the Ontario Airport. A total 49,291sf warehouse space where owner is keeping approximately 3,757sf of the warehouse space and 2nd floor office space for own use only. Approximately 45,534sf vanilla shell space and 1st floor office space are available.