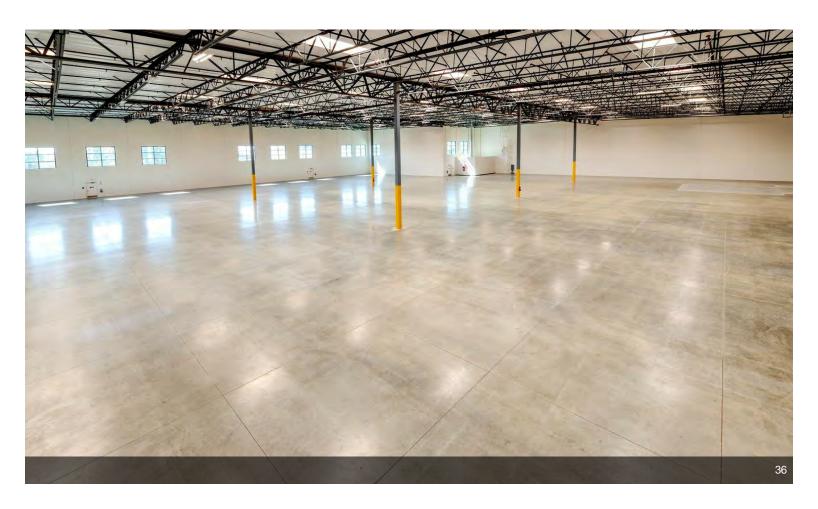

#### **Arrow Business Center**

\$15.96 /SF/YR

Brand new industrial building completed in March 2024 with ceiling height 32ft, up to 4 docks are available plus one drive in. Located at the corner of Arrow Route and Rochester Ave in Rancho Cucamonga, minutes from the Ontario Airport. A total 49,291sf warehouse space where owner is keeping approximately 3,757sf of the warehouse space and 2nd floor office space for own use only. Approximately 45,534sf vanilla shell space and 1st floor office space are available....

- High 32ft ceiling
- Lots of natural sunlight
- Gated facility

Brand new industrial building completed in March 2024 with ceiling height 32ft, up to 4 docks are available plus one drive in. Located at the corner of Arrow Route and Rochester Ave in Rancho Cucamonga, minutes from the Ontario Airport. A total 49,291sf warehouse space where owner is keeping approximately 3,757sf of the warehouse space and all office space for own use. Approximately 45,534sf vanilla shell space is available.

#### 11900 Arrow Rt, Rancho Cucamonga, CA 91730

Brand new industrial building completed in March 2024 with ceiling height 32ft, up to 4 docks are available plus one drive in. Located at the corner of Arrow Route and Rochester Ave in Rancho Cucamonga, minutes from the Ontario Airport. A total 49,291sf warehouse space where owner is keeping approximately 3,757sf of the warehouse space and 2nd floor office space for own use only. Approximately 45,534sf vanilla shell space and 1st floor office space are available.