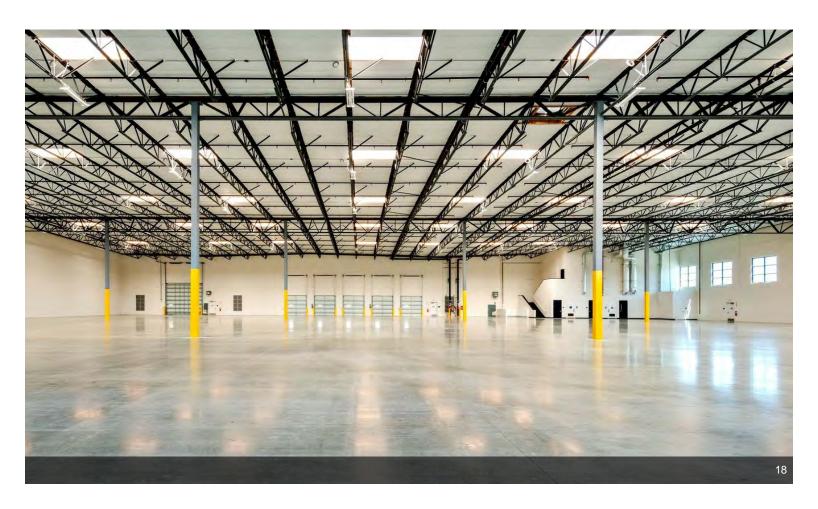

#### **Arrow Business Center**

\$15.96 /SF/YR

Brand new industrial building completed in March 2024 with ceiling height 32ft, up to 4 docks are available plus one drive in. Located at the corner of Arrow Route and Rochester Ave in Rancho Cucamonga, minutes from the Ontario Airport. A total 49,291sf warehouse space where owner is keeping approximately 3,757sf of the warehouse space and 2nd floor office space for own use only. Approximately 45,534sf vanilla shell space and 1st floor office space are available....

- High 32ft ceiling
- Lots of natural sunlight
- Gated facility

Brand new industrial building completed in March 2024 with ceiling height 32ft, up to 4 docks are available plus one drive in. Located at the corner of Arrow Route and Rochester Ave in Rancho Cucamonga, minutes from the Ontario Airport. A total 49,291sf warehouse space where owner is keeping approximately 3,757sf of the warehouse space and all office space for own use. Approximately 45,534sf vanilla shell space is available.