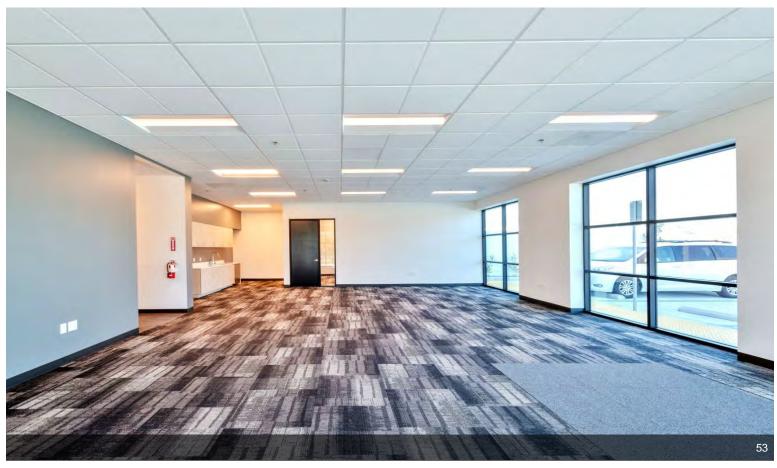

#### **Arrow Business Center**

\$15.96 /SF/YR

Brand new industrial building completed in March 2024 with ceiling height 32ft, up to 4 docks are available plus one drive in. Located at the corner of Arrow Route and Rochester Ave in Rancho Cucamonga, minutes from the Ontario Airport. A total 49,291sf warehouse space where owner is keeping approximately 3,757sf of the warehouse space and 2nd floor office space for own use only. Approximately 45,534sf vanilla shell space and 1st floor office space are available....

Brand new industrial building completed in March 2024 with ceiling height 32ft, up to 4 docks are available plus one drive in. Located at the corner of Arrow Route and Rochester Ave in Rancho Cucamonga, minutes from the Ontario Airport. A total 49,291sf warehouse space where owner is keeping approximately 3,757sf of the warehouse space and all office space for own use. Approximately 45,534sf vanilla shell space is available.

#### 11900 Arrow Rt, Rancho Cucamonga, CA 91730

Brand new industrial building completed in March 2024 with ceiling height 32ft, up to 4 docks are available plus one drive in. Located at the corner of Arrow Route and Rochester Ave in Rancho Cucamonga, minutes from the Ontario Airport. A total 49,291sf warehouse space where owner is keeping approximately 3,757sf of the warehouse space and 2nd floor office space for own use only. Approximately 45,534sf vanilla shell space and 1st floor office space are available.