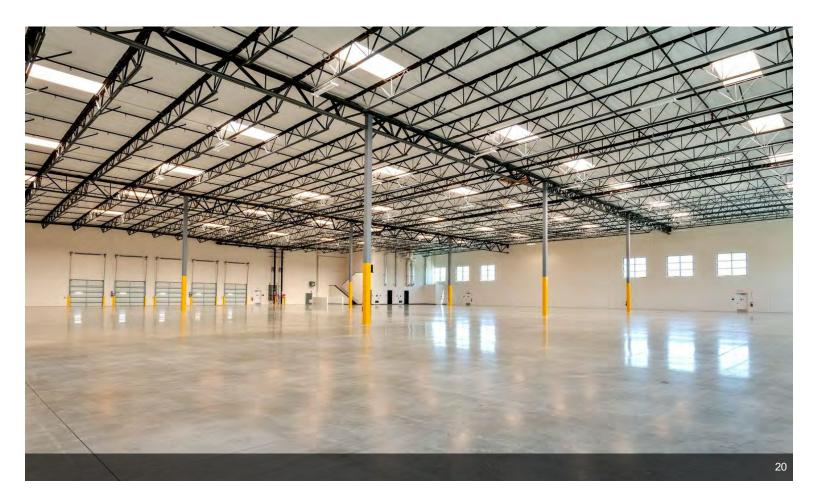

#### **Arrow Business Center**

\$15.96 /SF/YR

Brand new industrial building completed in March 2024 with ceiling height 32ft, up to 4 docks are available plus one drive in. Located at the corner of Arrow Route and Rochester Ave in Rancho Cucamonga, minutes from the Ontario Airport. A total 49,291sf warehouse space where owner is keeping approximately 3,757sf of the warehouse space and 2nd floor office space for own use only. Approximately 45,534sf vanilla shell space and 1st floor office space are available....

- High 32ft ceiling
- Lots of natural sunlight
- Gated facility

Brand new industrial building completed in March 2024 with ceiling height 32ft, up to 4 docks are available plus one drive in. Located at the corner of Arrow Route and Rochester Ave in Rancho Cucamonga, minutes from the Ontario Airport. A total 49,291sf warehouse space where owner is keeping approximately 3,757sf of the warehouse space and all office space for own use. Approximately 45,534sf vanilla shell space is available.