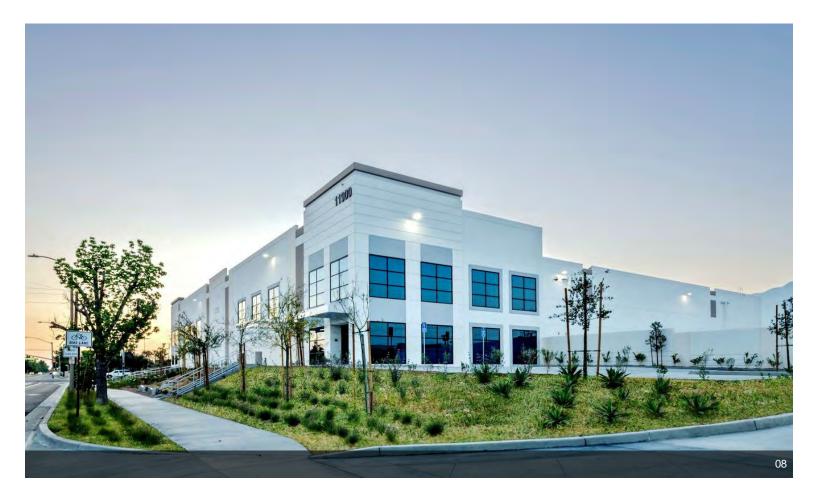

#### **Arrow Business Center**

11900 Arrow Rt, Rancho Cucamonga, CA 91730

Tony Lam
Keller Williams Signature Realty
17870 Castleton St, Suite 100,City Of Industry, CA 91748
tonylam211@gmail.com
(909) 618-3765

#### **Arrow Business Center**

\$15.96 /SF/YR

Brand new industrial building completed in March 2024 with ceiling height 32ft, up to 4 docks are available plus one drive in. Located at the corner of Arrow Route and Rochester Ave in Rancho Cucamonga, minutes from the Ontario Airport. A total 49,291sf warehouse space where owner is keeping approximately 3,757sf of the warehouse space and 2nd floor office space for own use only. Approximately 45,534sf vanilla shell space and 1st floor office space are available....

#### 11900 Arrow Rt, Rancho Cucamonga, CA 91730

Brand new industrial building completed in March 2024 with ceiling height 32ft, up to 4 docks are available plus one drive in. Located at the corner of Arrow Route and Rochester Ave in Rancho Cucamonga, minutes from the Ontario Airport. A total 49,291sf warehouse space where owner is keeping approximately 3,757sf of the warehouse space and 2nd floor office space for own use only. Approximately 45,534sf vanilla shell space and 1st floor office space are available.