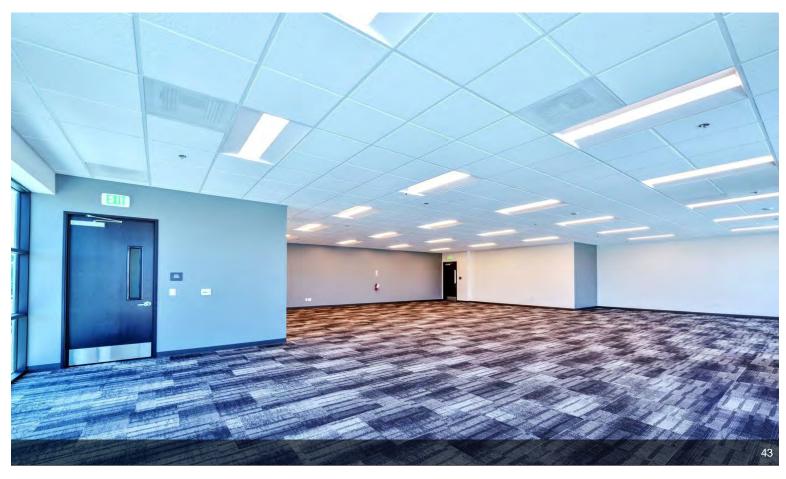

#### **Arrow Business Center**

\$15.96 /SF/YR

Brand new industrial building completed in March 2024 with ceiling height 32ft, up to 4 docks are available plus one drive in. Located at the corner of Arrow Route and Rochester Ave in Rancho Cucamonga, minutes from the Ontario Airport. A total 49,291sf warehouse space where owner is keeping approximately 3,757sf of the warehouse space and 2nd floor office space for own use only. Approximately 45,534sf vanilla shell space and 1st floor office space are available....

Brand new industrial building completed in March 2024 with ceiling height 32ft, up to 4 docks are available plus one drive in. Located at the corner of Arrow Route and Rochester Ave in Rancho Cucamonga, minutes from the Ontario Airport. A total 49,291sf warehouse space where owner is keeping approximately 3,757sf of the warehouse space and all office space for own use. Approximately 45,534sf vanilla shell space is available.

#### 11900 Arrow Rt, Rancho Cucamonga, CA 91730

Brand new industrial building completed in March 2024 with ceiling height 32ft, up to 4 docks are available plus one drive in. Located at the corner of Arrow Route and Rochester Ave in Rancho Cucamonga, minutes from the Ontario Airport. A total 49,291sf warehouse space where owner is keeping approximately 3,757sf of the warehouse space and 2nd floor office space for own use only. Approximately 45,534sf vanilla shell space and 1st floor office space are available.