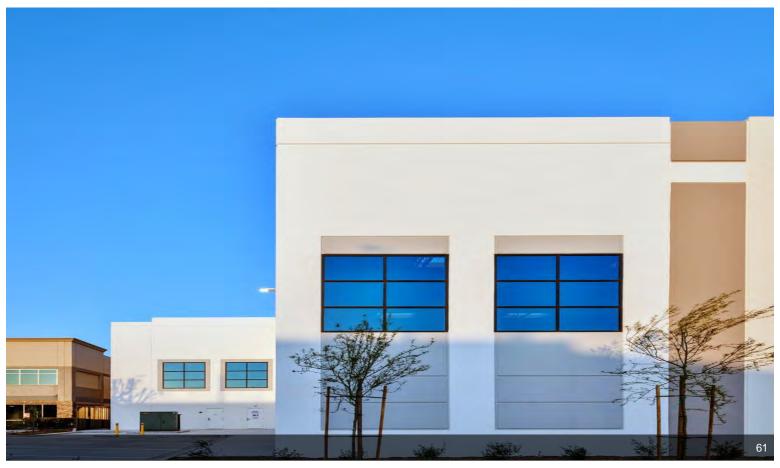

#### **Arrow Business Center**

\$15.96 /SF/YR

Brand new industrial building completed in March 2024 with ceiling height 32ft, up to 4 docks are available plus one drive in. Located at the corner of Arrow Route and Rochester Ave in Rancho Cucamonga, minutes from the Ontario Airport. A total 49,291sf warehouse space where owner is keeping approximately 3,757sf of the warehouse space and 2nd floor office space for own use only. Approximately 45,534sf vanilla shell space and 1st floor office space are available....

Brand new industrial building completed in March 2024 with ceiling height 32ft, up to 4 docks are available plus one drive in. Located at the corner of Arrow Route and Rochester Ave in Rancho Cucamonga, minutes from the Ontario Airport. A total 49,291sf warehouse space where owner is keeping approximately 3,757sf of the warehouse space and all office space for own use. Approximately 45,534sf vanilla shell space is available.

#### 11900 Arrow Rt, Rancho Cucamonga, CA 91730

Brand new industrial building completed in March 2024 with ceiling height 32ft, up to 4 docks are available plus one drive in. Located at the corner of Arrow Route and Rochester Ave in Rancho Cucamonga, minutes from the Ontario Airport. A total 49,291sf warehouse space where owner is keeping approximately 3,757sf of the warehouse space and 2nd floor office space for own use only. Approximately 45,534sf vanilla shell space and 1st floor office space are available.