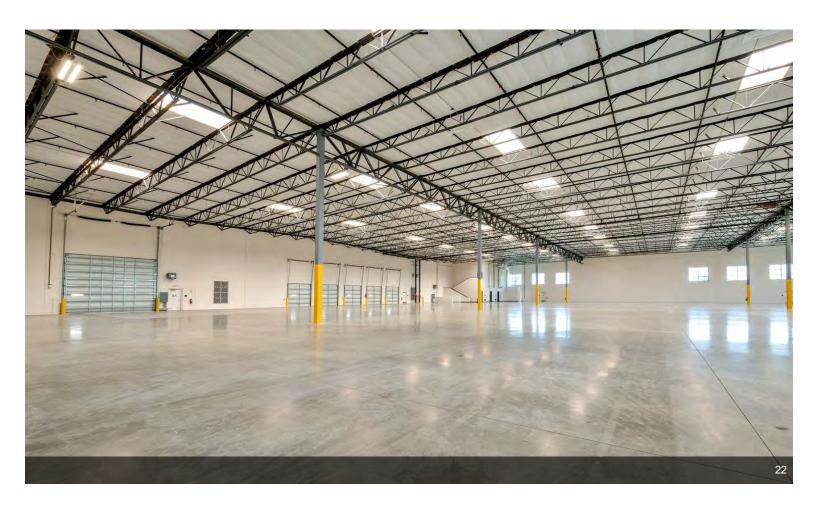

#### **Arrow Business Center**

\$15.96 /SF/YR

Brand new industrial building completed in March 2024 with ceiling height 32ft, up to 4 docks are available plus one drive in. Located at the corner of Arrow Route and Rochester Ave in Rancho Cucamonga, minutes from the Ontario Airport. A total 49,291sf warehouse space where owner is keeping approximately 3,757sf of the warehouse space and 2nd floor office space for own use only. Approximately 45,534sf vanilla shell space and 1st floor office space are available....

- High 32ft ceiling
- Lots of natural sunlight
- Gated facility

Brand new industrial building completed in March 2024 with ceiling height 32ft, up to 4 docks are available plus one drive in. Located at the corner of Arrow Route and Rochester Ave in Rancho Cucamonga, minutes from the Ontario Airport. A total 49,291sf warehouse space where owner is keeping approximately 3,757sf of the warehouse space and all office space for own use. Approximately 45,534sf vanilla shell space is available.