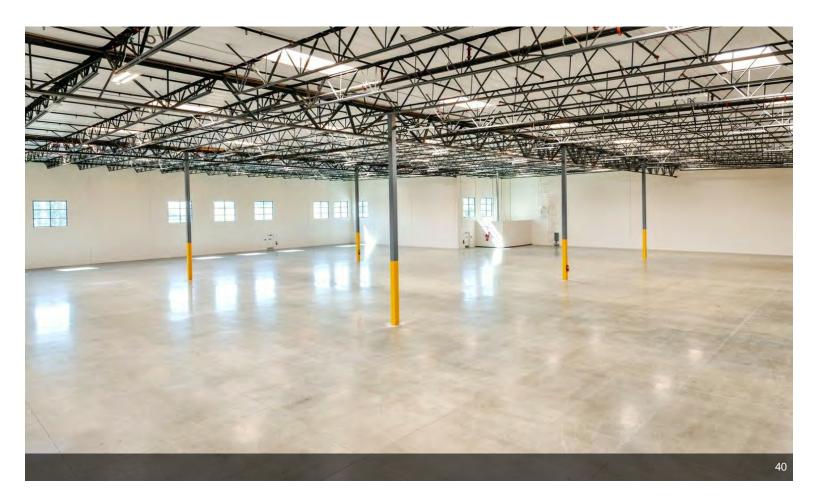

#### **Arrow Business Center**

\$15.96 /SF/YR

Brand new industrial building completed in March 2024 with ceiling height 32ft, up to 4 docks are available plus one drive in. Located at the corner of Arrow Route and Rochester Ave in Rancho Cucamonga, minutes from the Ontario Airport. A total 49,291sf warehouse space where owner is keeping approximately 3,757sf of the warehouse space and 2nd floor office space for own use only. Approximately 45,534sf vanilla shell space and 1st floor office space are available....

- High 32ft ceiling
- Lots of natural sunlight
- Gated facility

Brand new industrial building completed in March 2024 with ceiling height 32ft, up to 4 docks are available plus one drive in. Located at the corner of Arrow Route and Rochester Ave in Rancho Cucamonga, minutes from the Ontario Airport. A total 49,291sf warehouse space where owner is keeping approximately 3,757sf of the warehouse space and all office space for own use. Approximately 45,534sf vanilla shell space is available.