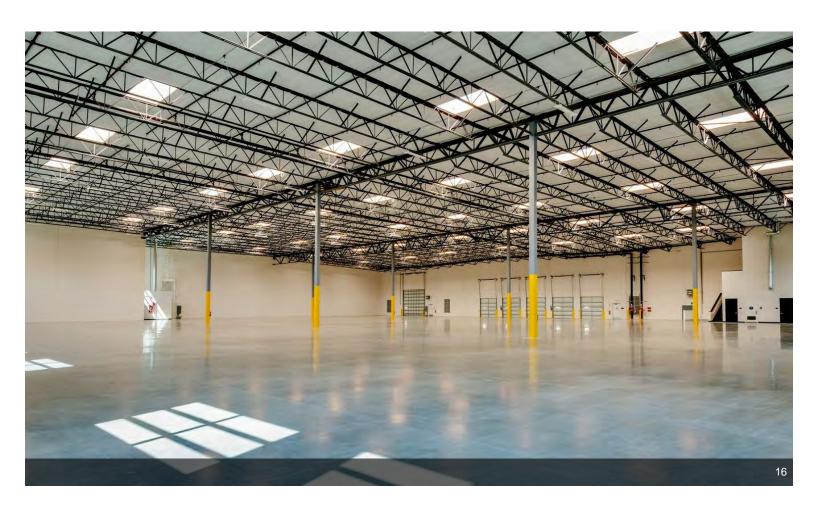

#### **Arrow Business Center**

\$15.96 /SF/YR

Brand new industrial building completed in March 2024 with ceiling height 32ft, up to 4 docks are available plus one drive in. Located at the corner of Arrow Route and Rochester Ave in Rancho Cucamonga, minutes from the Ontario Airport. A total 49,291sf warehouse space where owner is keeping approximately 3,757sf of the warehouse space and 2nd floor office space for own use only. Approximately 45,534sf vanilla shell space and 1st floor office space are available....

- High 32ft ceiling
- Lots of natural sunlight
- Gated facility

Brand new industrial building completed in March 2024 with ceiling height 32ft, up to 4 docks are available plus one drive in. Located at the corner of Arrow Route and Rochester Ave in Rancho Cucamonga, minutes from the Ontario Airport. A total 49,291sf warehouse space where owner is keeping approximately 3,757sf of the warehouse space and all office space for own use. Approximately 45,534sf vanilla shell space is available.