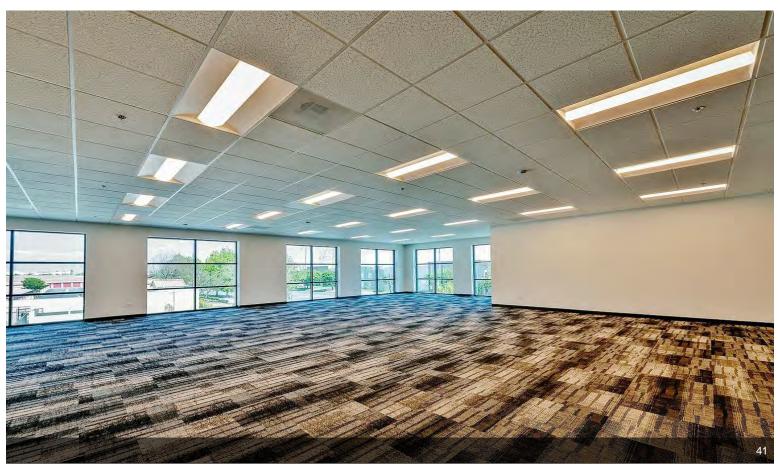

#### 1st Floor

| Space Available | 45,534 SF        |
|-----------------|------------------|
| Rental Rate     | \$15.96 /SF/YR   |
| Date Available  | Now              |
| Service Type    | Triple Net (NNN) |
| Space Type      | Relet            |
| Space Use       | Industrial       |
| Lease Term      | Negotiable       |
|                 |                  |