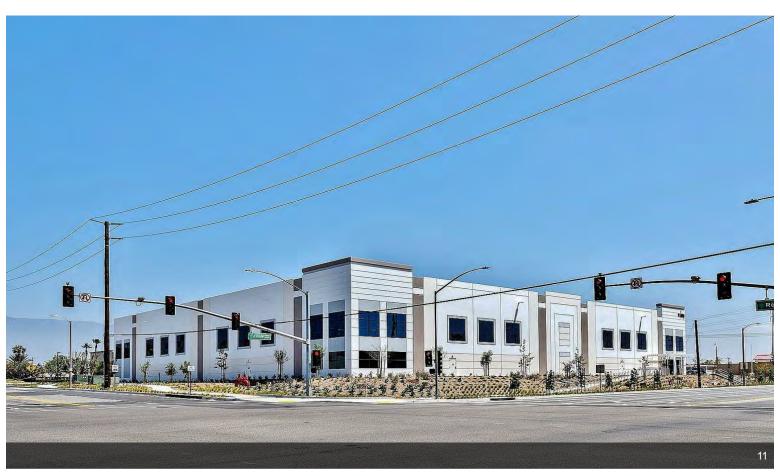

#### **Arrow Business Center**

11900 Arrow Rt, Rancho Cucamonga, CA 91730

Tony Lam
Keller Williams Signature Realty
17870 Castleton St, Suite 100,City Of Industry, CA 91748
tonylam211@gmail.com
(909) 618-3765

#### **Arrow Business Center**

\$15.96 /SF/YR

Brand new industrial building completed in March 2024 with ceiling height 32ft, up to 4 docks are available plus one drive in. Located at the corner of Arrow Route and Rochester Ave in Rancho Cucamonga, minutes from the Ontario Airport. A total 49,291sf warehouse space where owner is keeping approximately 3,757sf of the warehouse space and 2nd floor office space for own use only. Approximately 45,534sf vanilla shell space and 1st floor office space are available....

Brand new industrial building completed in March 2024 with ceiling height 32ft, up to 4 docks are available plus one drive in. Located at the corner of Arrow Route and Rochester Ave in Rancho Cucamonga, minutes from the Ontario Airport. A total 49,291sf warehouse space where owner is keeping approximately 3,757sf of the warehouse space and all office space for own use. Approximately 45,534sf vanilla shell space is available.

#### 11900 Arrow Rt, Rancho Cucamonga, CA 91730

Brand new industrial building completed in March 2024 with ceiling height 32ft, up to 4 docks are available plus one drive in. Located at the corner of Arrow Route and Rochester Ave in Rancho Cucamonga, minutes from the Ontario Airport. A total 49,291sf warehouse space where owner is keeping approximately 3,757sf of the warehouse space and 2nd floor office space for own use only. Approximately 45,534sf vanilla shell space and 1st floor office space are available.