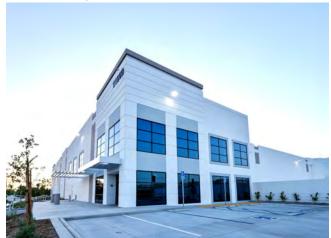

#### **Arrow Business Center**

\$15.96 /SF/YR

Brand new industrial building completed in March 2024 with ceiling height 32ft, up to 4 docks are available plus one drive in. Located at the corner of Arrow Route and Rochester Ave in Rancho Cucamonga, minutes from the Ontario Airport. A total 49,291sf warehouse space where owner is keeping approximately 3,757sf of the warehouse space and 2nd floor office space for own use only. Approximately 45,534sf vanilla shell space and 1st floor office space are available....