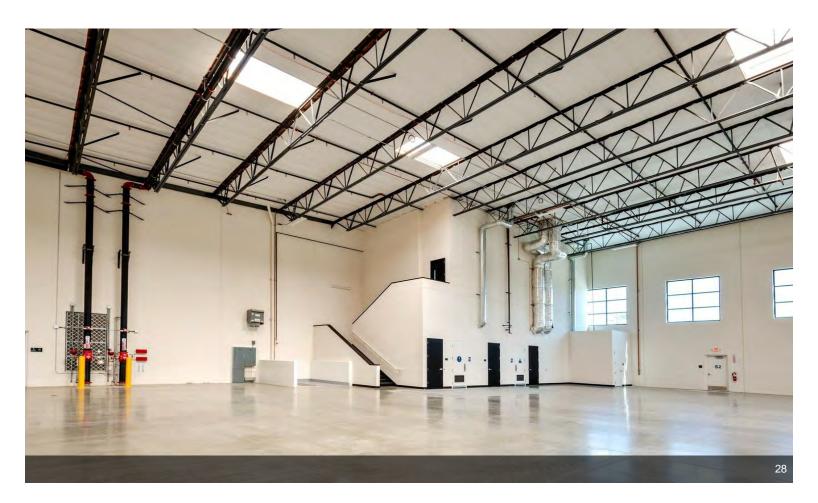

#### **Arrow Business Center**

\$15.96 /SF/YR

Brand new industrial building completed in March 2024 with ceiling height 32ft, up to 4 docks are available plus one drive in. Located at the corner of Arrow Route and Rochester Ave in Rancho Cucamonga, minutes from the Ontario Airport. A total 49,291sf warehouse space where owner is keeping approximately 3,757sf of the warehouse space and 2nd floor office space for own use only. Approximately 45,534sf vanilla shell space and 1st floor office space are available....

- High 32ft ceiling
- Lots of natural sunlight
- Gated facility

Brand new industrial building completed in March 2024 with ceiling height 32ft, up to 4 docks are available plus one drive in. Located at the corner of Arrow Route and Rochester Ave in Rancho Cucamonga, minutes from the Ontario Airport. A total 49,291sf warehouse space where owner is keeping approximately 3,757sf of the warehouse space and all office space for own use. Approximately 45,534sf vanilla shell space is available.