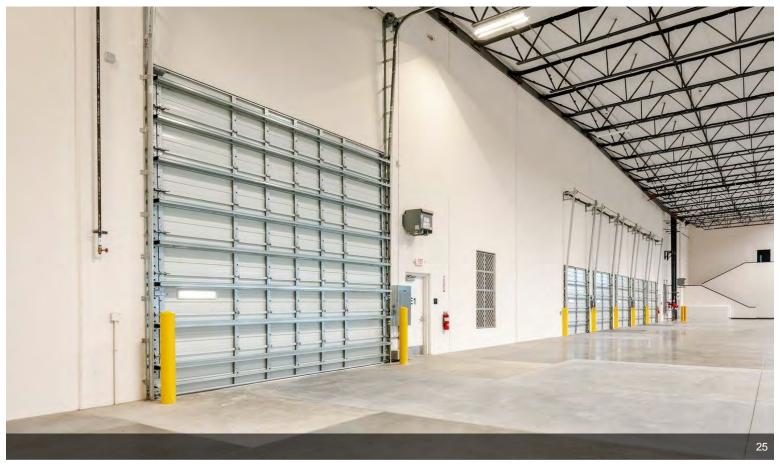

#### **Arrow Business Center**

\$15.96 /SF/YR

Brand new industrial building completed in March 2024 with ceiling height 32ft, up to 4 docks are available plus one drive in. Located at the corner of Arrow Route and Rochester Ave in Rancho Cucamonga, minutes from the Ontario Airport. A total 49,291sf warehouse space where owner is keeping approximately 3,757sf of the warehouse space and 2nd floor office space for own use only. Approximately 45,534sf vanilla shell space and 1st floor office space are available....

Brand new industrial building completed in March 2024 with ceiling height 32ft, up to 4 docks are available plus one drive in. Located at the corner of Arrow Route and Rochester Ave in Rancho Cucamonga, minutes from the Ontario Airport. A total 49,291sf warehouse space where owner is keeping approximately 3,757sf of the warehouse space and all office space for own use. Approximately 45,534sf vanilla shell space is available.

#### 11900 Arrow Rt, Rancho Cucamonga, CA 91730

Brand new industrial building completed in March 2024 with ceiling height 32ft, up to 4 docks are available plus one drive in. Located at the corner of Arrow Route and Rochester Ave in Rancho Cucamonga, minutes from the Ontario Airport. A total 49,291sf warehouse space where owner is keeping approximately 3,757sf of the warehouse space and 2nd floor office space for own use only. Approximately 45,534sf vanilla shell space and 1st floor office space are available.