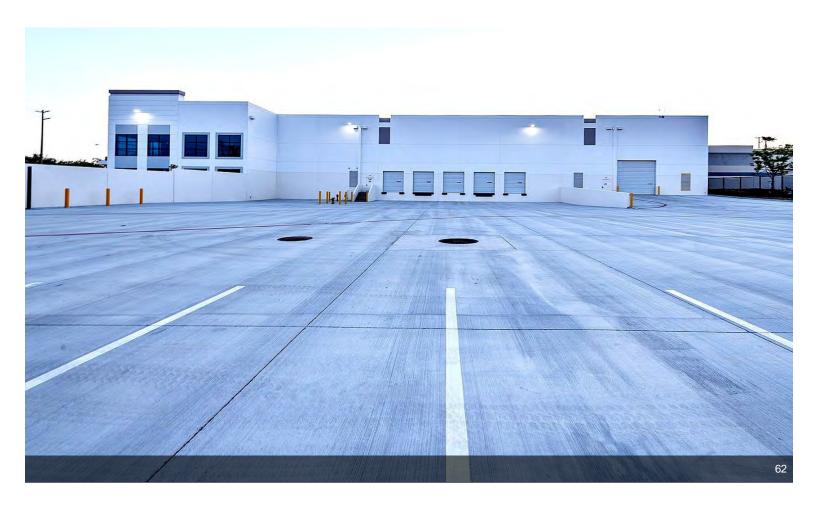

#### **Arrow Business Center**

\$15.96 /SF/YR

Brand new industrial building completed in March 2024 with ceiling height 32ft, up to 4 docks are available plus one drive in. Located at the corner of Arrow Route and Rochester Ave in Rancho Cucamonga, minutes from the Ontario Airport. A total 49,291sf warehouse space where owner is keeping approximately 3,757sf of the warehouse space and 2nd floor office space for own use only. Approximately 45,534sf vanilla shell space and 1st floor office space are available....

Brand new industrial building completed in March 2024 with ceiling height 32ft, up to 4 docks are available plus one drive in. Located at the corner of Arrow Route and Rochester Ave in Rancho Cucamonga, minutes from the Ontario Airport. A total 49,291sf warehouse space where owner is keeping approximately 3,757sf of the warehouse space and all office space for own use. Approximately 45,534sf vanilla shell space is available.

#### 11900 Arrow Rt, Rancho Cucamonga, CA 91730

Brand new industrial building completed in March 2024 with ceiling height 32ft, up to 4 docks are available plus one drive in. Located at the corner of Arrow Route and Rochester Ave in Rancho Cucamonga, minutes from the Ontario Airport. A total 49,291sf warehouse space where owner is keeping approximately 3,757sf of the warehouse space and 2nd floor office space for own use only. Approximately 45,534sf vanilla shell space and 1st floor office space are available.