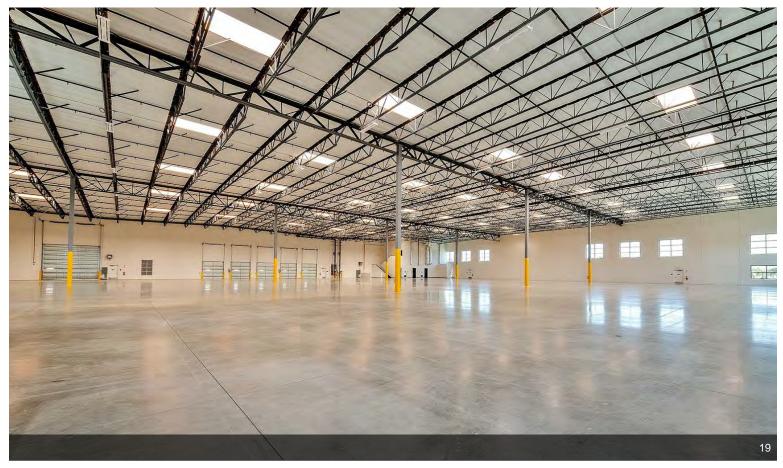

#### **Arrow Business Center**

\$15.96 /SF/YR

Brand new industrial building completed in March 2024 with ceiling height 32ft, up to 4 docks are available plus one drive in. Located at the corner of Arrow Route and Rochester Ave in Rancho Cucamonga, minutes from the Ontario Airport. A total 49,291sf warehouse space where owner is keeping approximately 3,757sf of the warehouse space and 2nd floor office space for own use only. Approximately 45,534sf vanilla shell space and 1st floor office space are available....

- High 32ft ceiling
- Lots of natural sunlight
- Gated facility

Brand new industrial building completed in March 2024 with ceiling height 32ft, up to 4 docks are available plus one drive in. Located at the corner of Arrow Route and Rochester Ave in Rancho Cucamonga, minutes from the Ontario Airport. A total 49,291sf warehouse space where owner is keeping approximately 3,757sf of the warehouse space and all office space for own use. Approximately 45,534sf vanilla shell space is available.