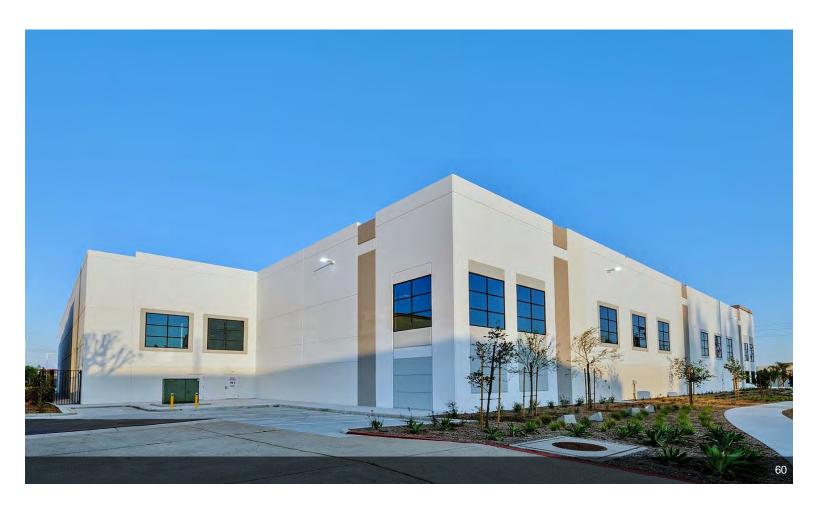

#### **Arrow Business Center**

11900 Arrow Rt, Rancho Cucamonga, CA 91730

Tony Lam
Keller Williams Signature Realty
17870 Castleton St, Suite 100,City Of Industry, CA 91748
tonylam211@gmail.com
(909) 618-3765

#### **Arrow Business Center**

\$15.96 /SF/YR

Brand new industrial building completed in March 2024 with ceiling height 32ft, up to 4 docks are available plus one drive in. Located at the corner of Arrow Route and Rochester Ave in Rancho Cucamonga, minutes from the Ontario Airport. A total 49,291sf warehouse space where owner is keeping approximately 3,757sf of the warehouse space and 2nd floor office space for own use only. Approximately 45,534sf vanilla shell space and 1st floor office space are available....

Brand new industrial building completed in March 2024 with ceiling height 32ft, up to 4 docks are available plus one drive in. Located at the corner of Arrow Route and Rochester Ave in Rancho Cucamonga, minutes from the Ontario Airport. A total 49,291sf warehouse space where owner is keeping approximately 3,757sf of the warehouse space and all office space for own use. Approximately 45,534sf vanilla shell space is available.

#### 11900 Arrow Rt, Rancho Cucamonga, CA 91730

Brand new industrial building completed in March 2024 with ceiling height 32ft, up to 4 docks are available plus one drive in. Located at the corner of Arrow Route and Rochester Ave in Rancho Cucamonga, minutes from the Ontario Airport. A total 49,291sf warehouse space where owner is keeping approximately 3,757sf of the warehouse space and 2nd floor office space for own use only. Approximately 45,534sf vanilla shell space and 1st floor office space are available.