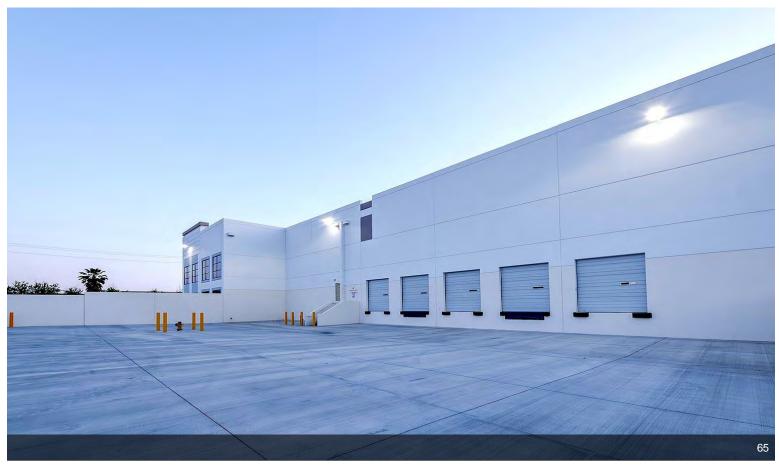

#### **Arrow Business Center**

\$15.96 /SF/YR

Brand new industrial building completed in March 2024 with ceiling height 32ft, up to 4 docks are available plus one drive in. Located at the corner of Arrow Route and Rochester Ave in Rancho Cucamonga, minutes from the Ontario Airport. A total 49,291sf warehouse space where owner is keeping approximately 3,757sf of the warehouse space and 2nd floor office space for own use only. Approximately 45,534sf vanilla shell space and 1st floor office space are available....

Brand new industrial building completed in March 2024 with ceiling height 32ft, up to 4 docks are available plus one drive in. Located at the corner of Arrow Route and Rochester Ave in Rancho Cucamonga, minutes from the Ontario Airport. A total 49,291sf warehouse space where owner is keeping approximately 3,757sf of the warehouse space and all office space for own use. Approximately 45,534sf vanilla shell space is available.

#### 11900 Arrow Rt, Rancho Cucamonga, CA 91730

Brand new industrial building completed in March 2024 with ceiling height 32ft, up to 4 docks are available plus one drive in. Located at the corner of Arrow Route and Rochester Ave in Rancho Cucamonga, minutes from the Ontario Airport. A total 49,291sf warehouse space where owner is keeping approximately 3,757sf of the warehouse space and 2nd floor office space for own use only. Approximately 45,534sf vanilla shell space and 1st floor office space are available.