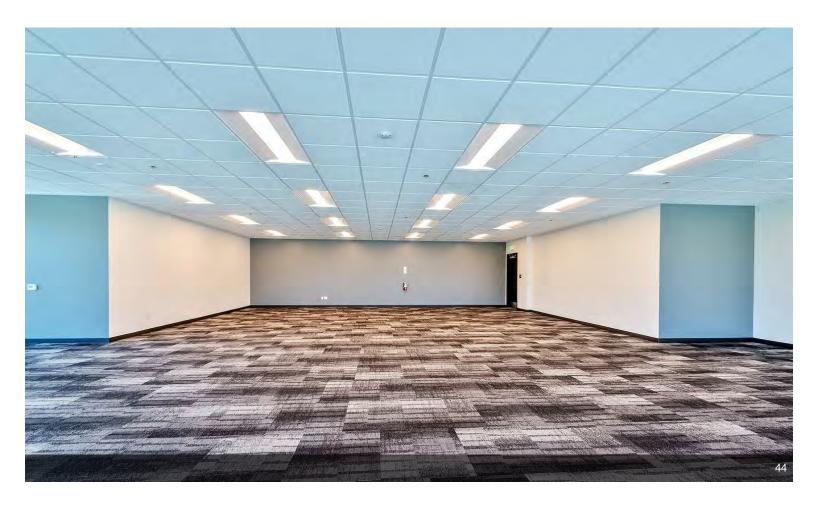

#### **Arrow Business Center**

\$15.96 /SF/YR

Brand new industrial building completed in March 2024 with ceiling height 32ft, up to 4 docks are available plus one drive in. Located at the corner of Arrow Route and Rochester Ave in Rancho Cucamonga, minutes from the Ontario Airport. A total 49,291sf warehouse space where owner is keeping approximately 3,757sf of the warehouse space and 2nd floor office space for own use only. Approximately 45,534sf vanilla shell space and 1st floor office space are available....

Brand new industrial building completed in March 2024 with ceiling height 32ft, up to 4 docks are available plus one drive in. Located at the corner of Arrow Route and Rochester Ave in Rancho Cucamonga, minutes from the Ontario Airport. A total 49,291sf warehouse space where owner is keeping approximately 3,757sf of the warehouse space and all office space for own use. Approximately 45,534sf vanilla shell space is available.

#### 11900 Arrow Rt, Rancho Cucamonga, CA 91730

Brand new industrial building completed in March 2024 with ceiling height 32ft, up to 4 docks are available plus one drive in. Located at the corner of Arrow Route and Rochester Ave in Rancho Cucamonga, minutes from the Ontario Airport. A total 49,291sf warehouse space where owner is keeping approximately 3,757sf of the warehouse space and 2nd floor office space for own use only. Approximately 45,534sf vanilla shell space and 1st floor office space are available.