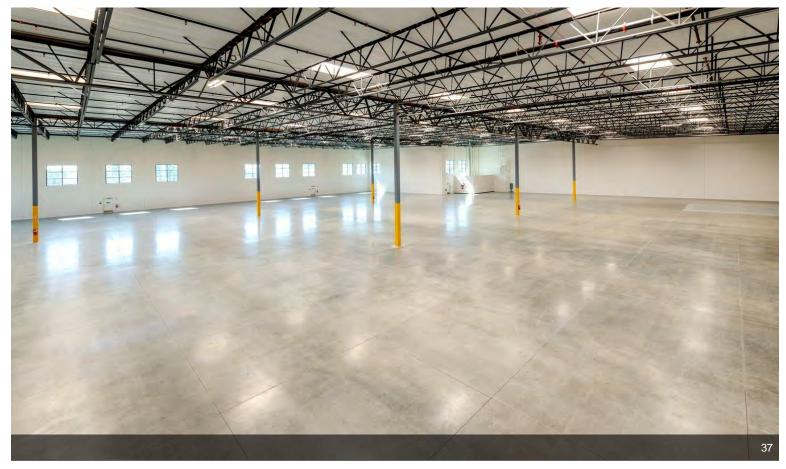

#### **Arrow Business Center**

\$15.96 /SF/YR

Brand new industrial building completed in March 2024 with ceiling height 32ft, up to 4 docks are available plus one drive in. Located at the corner of Arrow Route and Rochester Ave in Rancho Cucamonga, minutes from the Ontario Airport. A total 49,291sf warehouse space where owner is keeping approximately 3,757sf of the warehouse space and 2nd floor office space for own use only. Approximately 45,534sf vanilla shell space and 1st floor office space are available....

- High 32ft ceiling
- Lots of natural sunlight
- Gated facility

Brand new industrial building completed in March 2024 with ceiling height 32ft, up to 4 docks are available plus one drive in. Located at the corner of Arrow Route and Rochester Ave in Rancho Cucamonga, minutes from the Ontario Airport. A total 49,291sf warehouse space where owner is keeping approximately 3,757sf of the warehouse space and all office space for own use. Approximately 45,534sf vanilla shell space is available.

#### 11900 Arrow Rt, Rancho Cucamonga, CA 91730

Brand new industrial building completed in March 2024 with ceiling height 32ft, up to 4 docks are available plus one drive in. Located at the corner of Arrow Route and Rochester Ave in Rancho Cucamonga, minutes from the Ontario Airport. A total 49,291sf warehouse space where owner is keeping approximately 3,757sf of the warehouse space and 2nd floor office space for own use only. Approximately 45,534sf vanilla shell space and 1st floor office space are available.