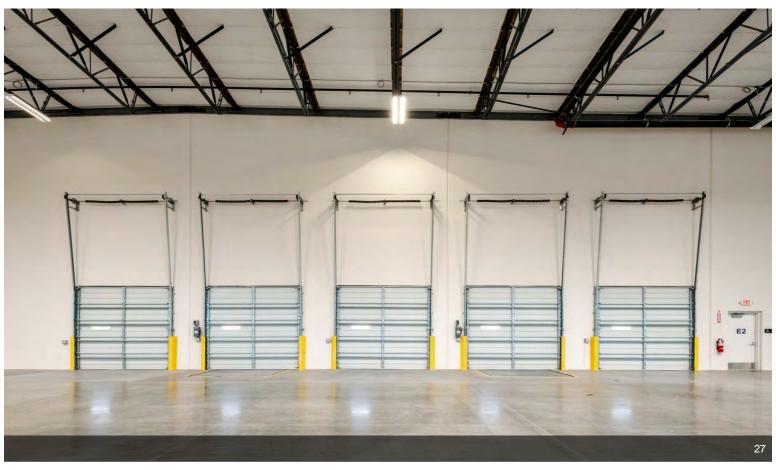

#### **Arrow Business Center**

\$15.96 /SF/YR

Brand new industrial building completed in March 2024 with ceiling height 32ft, up to 4 docks are available plus one drive in. Located at the corner of Arrow Route and Rochester Ave in Rancho Cucamonga, minutes from the Ontario Airport. A total 49,291sf warehouse space where owner is keeping approximately 3,757sf of the warehouse space and 2nd floor office space for own use only. Approximately 45,534sf vanilla shell space and 1st floor office space are available....

- High 32ft ceiling
- Lots of natural sunlight
- Gated facility

Brand new industrial building completed in March 2024 with ceiling height 32ft, up to 4 docks are available plus one drive in. Located at the corner of Arrow Route and Rochester Ave in Rancho Cucamonga, minutes from the Ontario Airport. A total 49,291sf warehouse space where owner is keeping approximately 3,757sf of the warehouse space and all office space for own use. Approximately 45,534sf vanilla shell space is available.