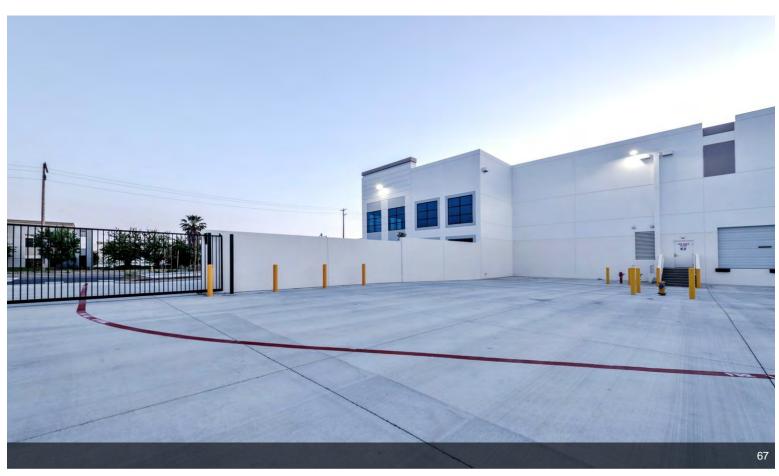

#### **Arrow Business Center**

\$15.96 /SF/YR

Brand new industrial building completed in March 2024 with ceiling height 32ft, up to 4 docks are available plus one drive in. Located at the corner of Arrow Route and Rochester Ave in Rancho Cucamonga, minutes from the Ontario Airport. A total 49,291sf warehouse space where owner is keeping approximately 3,757sf of the warehouse space and 2nd floor office space for own use only. Approximately 45,534sf vanilla shell space and 1st floor office space are available....

Brand new industrial building completed in March 2024 with ceiling height 32ft, up to 4 docks are available plus one drive in. Located at the corner of Arrow Route and Rochester Ave in Rancho Cucamonga, minutes from the Ontario Airport. A total 49,291sf warehouse space where owner is keeping approximately 3,757sf of the warehouse space and all office space for own use. Approximately 45,534sf vanilla shell space is available.

#### 11900 Arrow Rt, Rancho Cucamonga, CA 91730

Brand new industrial building completed in March 2024 with ceiling height 32ft, up to 4 docks are available plus one drive in. Located at the corner of Arrow Route and Rochester Ave in Rancho Cucamonga, minutes from the Ontario Airport. A total 49,291sf warehouse space where owner is keeping approximately 3,757sf of the warehouse space and 2nd floor office space for own use only. Approximately 45,534sf vanilla shell space and 1st floor office space are available.