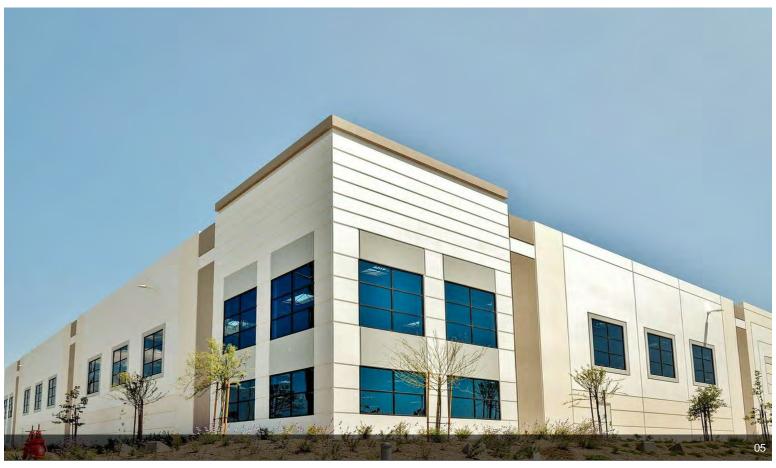

#### **Arrow Business Center**

\$15.96 /SF/YR

Brand new industrial building completed in March 2024 with ceiling height 32ft, up to 4 docks are available plus one drive in. Located at the corner of Arrow Route and Rochester Ave in Rancho Cucamonga, minutes from the Ontario Airport. A total 49,291sf warehouse space where owner is keeping approximately 3,757sf of the warehouse space and 2nd floor office space for own use only. Approximately 45,534sf vanilla shell space and 1st floor office space are available....

Brand new industrial building completed in March 2024 with ceiling height 32ft, up to 4 docks are available plus one drive in. Located at the corner of Arrow Route and Rochester Ave in Rancho Cucamonga, minutes from the Ontario Airport. A total 49,291sf warehouse space where owner is keeping approximately 3,757sf of the warehouse space and all office space for own use. Approximately 45,534sf vanilla shell space is available.

#### 11900 Arrow Rt, Rancho Cucamonga, CA 91730

Brand new industrial building completed in March 2024 with ceiling height 32ft, up to 4 docks are available plus one drive in. Located at the corner of Arrow Route and Rochester Ave in Rancho Cucamonga, minutes from the Ontario Airport. A total 49,291sf warehouse space where owner is keeping approximately 3,757sf of the warehouse space and 2nd floor office space for own use only. Approximately 45,534sf vanilla shell space and 1st floor office space are available.