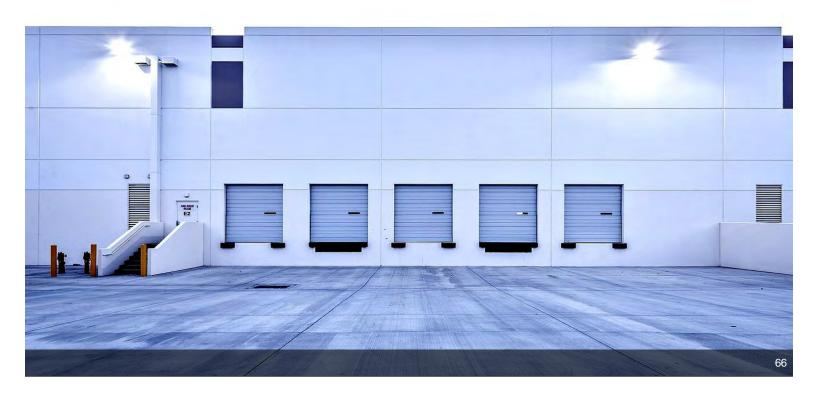

#### **Arrow Business Center**

\$15.96 /SF/YR

Brand new industrial building completed in March 2024 with ceiling height 32ft, up to 4 docks are available plus one drive in. Located at the corner of Arrow Route and Rochester Ave in Rancho Cucamonga, minutes from the Ontario Airport. A total 49,291sf warehouse space where owner is keeping approximately 3,757sf of the warehouse space and 2nd floor office space for own use only. Approximately 45,534sf vanilla shell space and 1st floor office space are available....

Brand new industrial building completed in March 2024 with ceiling height 32ft, up to 4 docks are available plus one drive in. Located at the corner of Arrow Route and Rochester Ave in Rancho Cucamonga, minutes from the Ontario Airport. A total 49,291sf warehouse space where owner is keeping approximately 3,757sf of the warehouse space and all office space for own use. Approximately 45,534sf vanilla shell space is available.

#### 11900 Arrow Rt, Rancho Cucamonga, CA 91730

Brand new industrial building completed in March 2024 with ceiling height 32ft, up to 4 docks are available plus one drive in. Located at the corner of Arrow Route and Rochester Ave in Rancho Cucamonga, minutes from the Ontario Airport. A total 49,291sf warehouse space where owner is keeping approximately 3,757sf of the warehouse space and 2nd floor office space for own use only. Approximately 45,534sf vanilla shell space and 1st floor office space are available.