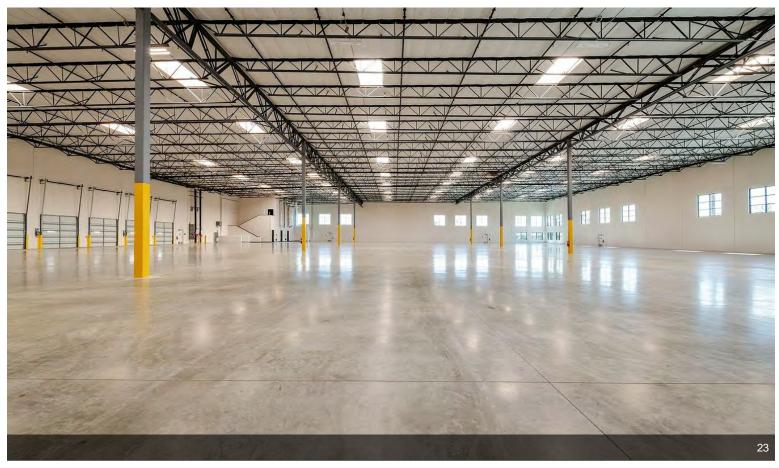

#### **Arrow Business Center**

\$15.96 /SF/YR

Brand new industrial building completed in March 2024 with ceiling height 32ft, up to 4 docks are available plus one drive in. Located at the corner of Arrow Route and Rochester Ave in Rancho Cucamonga, minutes from the Ontario Airport. A total 49,291sf warehouse space where owner is keeping approximately 3,757sf of the warehouse space and 2nd floor office space for own use only. Approximately 45,534sf vanilla shell space and 1st floor office space are available....

- High 32ft ceiling
- Lots of natural sunlight
- Gated facility

Brand new industrial building completed in March 2024 with ceiling height 32ft, up to 4 docks are available plus one drive in. Located at the corner of Arrow Route and Rochester Ave in Rancho Cucamonga, minutes from the Ontario Airport. A total 49,291sf warehouse space where owner is keeping approximately 3,757sf of the warehouse space and all office space for own use. Approximately 45,534sf vanilla shell space is available.

#### 11900 Arrow Rt, Rancho Cucamonga, CA 91730

Brand new industrial building completed in March 2024 with ceiling height 32ft, up to 4 docks are available plus one drive in. Located at the corner of Arrow Route and Rochester Ave in Rancho Cucamonga, minutes from the Ontario Airport. A total 49,291sf warehouse space where owner is keeping approximately 3,757sf of the warehouse space and 2nd floor office space for own use only. Approximately 45,534sf vanilla shell space and 1st floor office space are available.