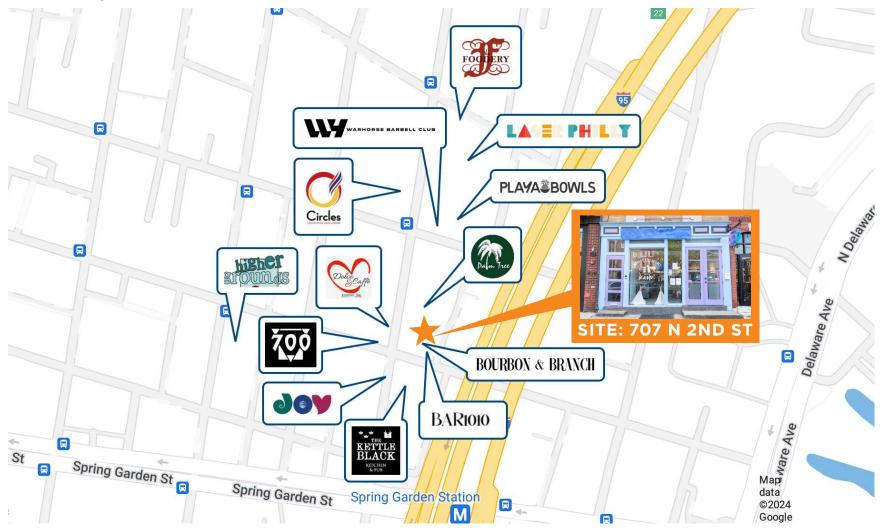

trips

**BIKER'S PARADISE** Daily errands can be accomplished on a bike

### DEMOGRAPHICS

| Residents within 1 mile  | 235,118   |
|--------------------------|-----------|
| Average household income | \$108,258 |
| Est. daytime population  | 274,140   |



### NEIGHBORS INCLUDE:



# NADIA BILYNSKY 267.546.1718 = nbilynsky@mpnrealty.com

Information concerning this offer is from sources deemed reliable and no warranty is made as to the accuracy thereof. The offering is submitted subject to errors, omissions, change in price, or other conditions, prior sale or Lease, or withdrawal without notice. The prospective tenant should carefully verify to his/her own satisfaction all information contained herein.





# 707 N. 2ND ST. Northern Liberties, Philadelphia, PA 19123

### **Aerial Map**



# NADIA BILYNSKY 267.546.1718 = nbilynsky@mpnrealty.com

Information concerning this offer is from sources deemed reliable and no warranty is made as to the accuracy thereof. The offering is submitted subject to errors, omissions, change in price, or other conditions, prior sale or Lease, or withdrawal without notice. The prospective tenant should carefully verify to his/her own satisfaction all information contained herein.



# **707 N. 2ND ST.** Northern Liberties, Philadelphia, PA 19123 About the Neighborhood: Northern Liberties

What do you call a perpetually "up-and-coming" neighborhood once it's permanently arrived? A foregone conclusion, at least in the case of Northern Liberties. This former manufacturing district first started turning heads in the early '90s, when a progressive