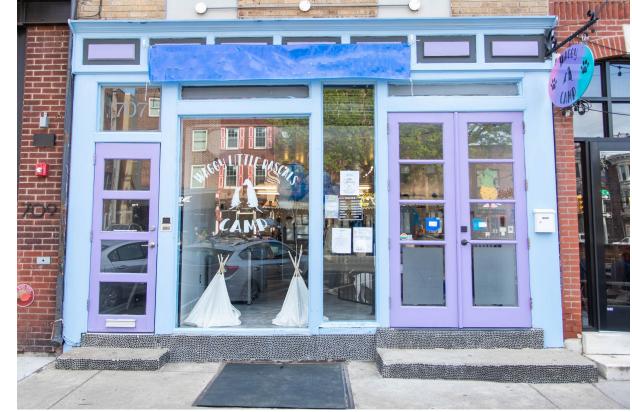

# **RETAIL/RESTAURANT SPACE FOR LEASE ON N. 2ND STREET**

707 N. 2ND ST. Northern Liberties, Philadelphia, PA 19123

# \$3,950/mo. + NNN

- » 1,400 +/- SF of street-level retail space, plus 1,000 +/- SF lower level
- » Space features an outdoor courtyard
- » Zoning CMX 2.5
- » 18' of frontage on N. 2nd St.
- » Space is ideal for restaurant/café, bakery, ice cream shop, fitness, pet services, salon, and many other retail users
- » Located in the heart of the gateway of Northern Liberties, known for having some of Philadelphia's best restaurants, coffee shops, and art galleries in addition to a lively nightlife scene

# 707 N. 2ND ST. Northern Liberties, Philadelphia, PA 19123