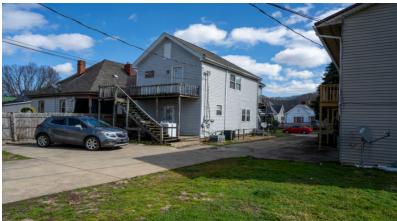

1500 Summit St, Portsmouth, OH 45662

**Property Information** 

| Property | Description |
|----------|-------------|
|----------|-------------|

## **Asking Price** \$595,000 County **Scioto County** Subdivision Property type **Multifamily** Total units Construction 17 **Brick Frame** 33 Roof **Asphalt Shingle** Total bedrooms Total bathrooms 17 Water source City water Building size 23,915 sq ft Water disposal Sewer Lot size Heating 0.55 acres **Central Heat** Year built Cooling 1970 Central air

## **Property Description**

Great investment opportunity!!! Total of 17 units spread across 5 parcels. Property consist of a Quadplex, Duplex, Single family house, 10 Townhouse units & a Vacant lot. Fully occupied with low expenses. Separate electric meters. City water & sewer with central heat & air. This package WILL GENERATE A 20%+ GROSS RETURN ON INVESTMENT!!!!!