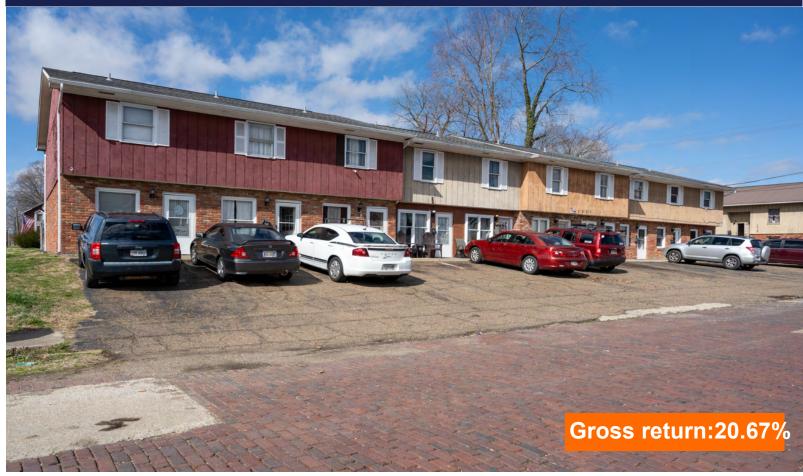

## **Property Description**

Great investment opportunity!!! Total of 17 units spread across 5 parcels. Property consist of a Quadplex, Duplex, Single family house, 10 Townhouse units & a Vacant lot. Fully occupied with low expenses. Separate electric meters. City water & sewer with central heat & air. This package WILL GENERATE A 20%+ GROSS RETURN ON INVESTMENT!!!!!

## Property Financial Summary

| Asking price Estimated rehab Total investment | \$595,000<br>\$0.00 | Type<br>After repair value<br>Potential profit | Proforma<br>\$700,000 |
|-----------------------------------------------|---------------------|------------------------------------------------|-----------------------|
| Gross income (annually)                       | \$123,000           | Gross income (monthly)                         | \$10,250              |
| Operating expenses (annually)                 | \$50,877            | Operating expenses (monthly)                   | \$4,240               |
| Net income (annually)                         | \$72,123            | Net income (monthly)                           | \$6,010               |
| Gross return                                  | 20.67%              | Net return                                     | 12.12%                |