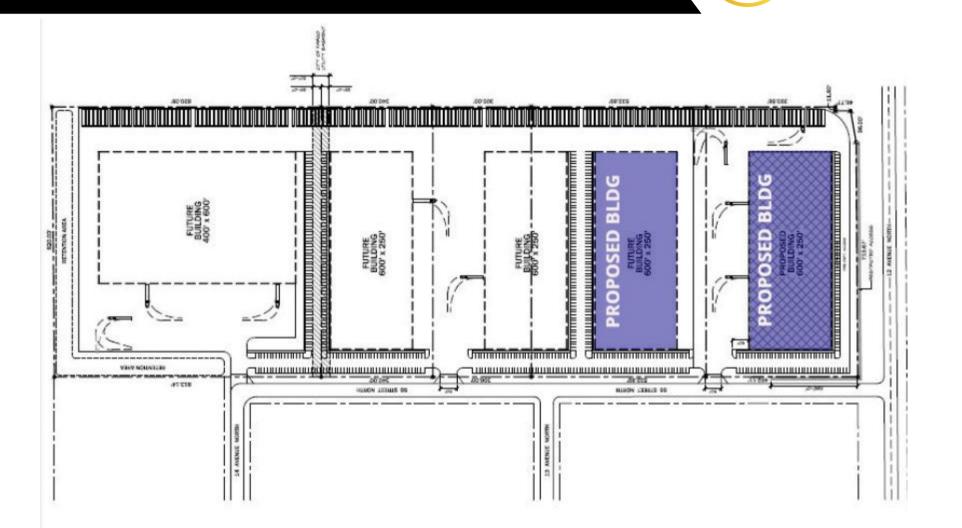

# **PROPERTY DETAILS**

| TOTAL BUILDING SQUARE FEET | 150,000 SF x 2 BUILDINGS |
|----------------------------|--------------------------|
| SF AVAILABLE FOR LEASE     | 25,000 TO 150,000 SF     |
| LEASE RATE/ESTIMATED CAM   | \$7.00 PSF + \$1.70 PSF  |
| BUILDING DIMENSIONS        | 600 x 250                |
| CLEAR HEIGHT RANGE         | 24'-32'; 24' CLEAR       |
| ACRES OF LAND              | 48                       |
| CONSTRUCTION               | SANDWICH PANEL           |

**TONY PAUL** 701.446.7731 tony.paul@optima-nd.com **Optima Realty, Inc.** 5490 51st Ave S, Fargo, ND 58104 701.936.8167 optima-nd.com

REALTY

NEW CONSTRUCTION ON 48 ACRES OF LAND, CLASS A INDUSTRIAL DISTRIBUTION BUILDING. CURRENTLY UNDER CONSTRUCTION - AVAILABLE SUMMER 2023, ACCEPTING TENANTS. BUILD TO SUIT OR TURN-KEY. PLENTY OF ROOM FOR PARKING. SIGNAGE OPTIONS ARE AVAILABLE.