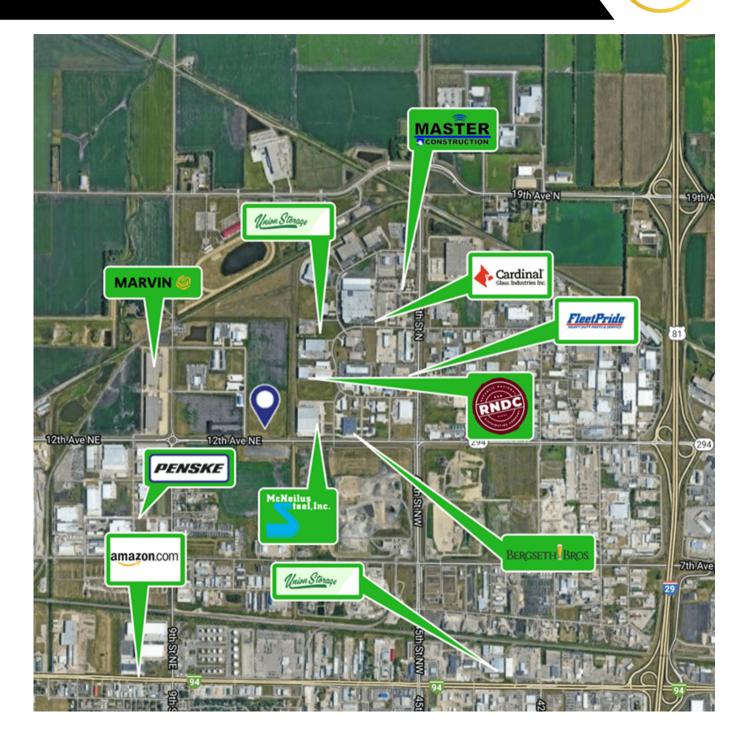

# 1301 55th St N, Fargo, ND 58102

TONY PAUL 701.446.7731 tony.paul@optima-nd.com **Optima Realty, Inc.** 

5490 51st Ave S, Fargo, ND 58104 701.936.8167 optima-nd.com

**TONY PAUL** 701.446.7731 tony.paul@optima-nd.com **Optima Realty, Inc.** 5490 51st Ave S, Fargo, ND 58104 701.936.8167 optima-nd.com

REALTY

NEW CONSTRUCTION ON 48 ACRES OF LAND, CLASS A INDUSTRIAL DISTRIBUTION BUILDING. CURRENTLY UNDER CONSTRUCTION - AVAILABLE SUMMER 2023, ACCEPTING TENANTS. BUILD TO SUIT OR TURN-KEY. PLENTY OF ROOM FOR PARKING. SIGNAGE OPTIONS ARE AVAILABLE.