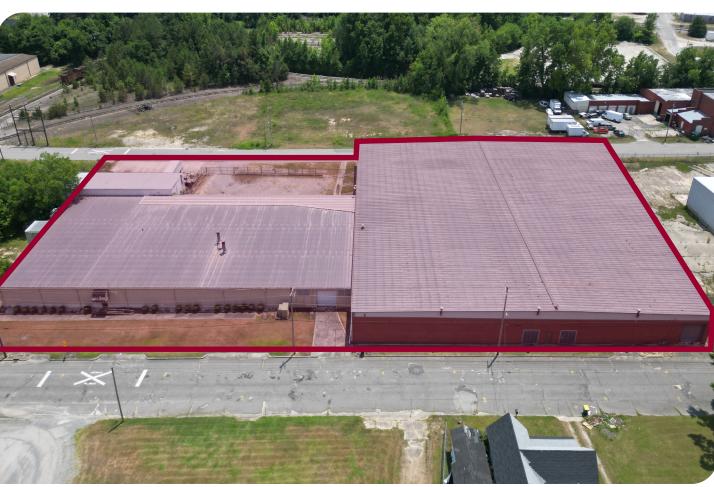

#### PROPERTY DESCRIPTION

Subject property is a 69,546 SF Class C industrial facility located off I-95 in Lumberton, NC. The property is a manufacturing facility built in 1965 and renovated in 2011. The property has three (3) drive ins, four (4) docks, small, fenced yard and sits on 2.14 AC. The property is zoned M1.

# **AERIAL OVERVIEW**