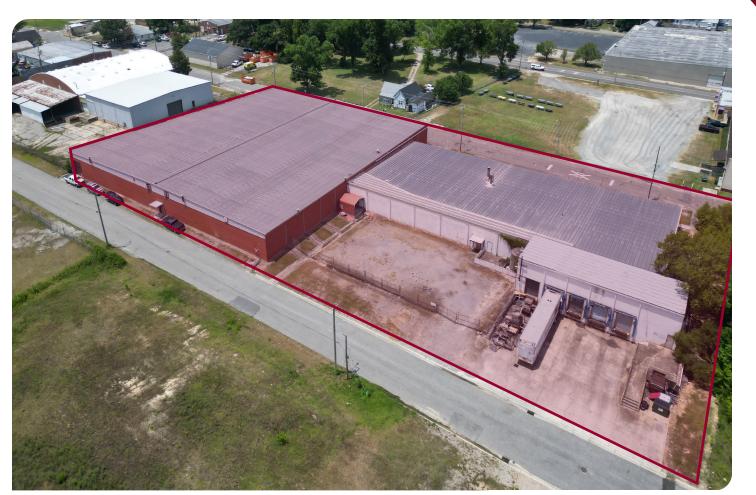

#### PROPERTY DESCRIPTION

Subject property is a 69,546 SF Class C industrial facility located off I-95 in Lumberton, NC. The property is a manufacturing facility built in 1965 and renovated in 2011. The property has three (3) drive ins, four (4) docks, small, fenced yard and sits on 2.14 AC. The property is zoned M1.

# **AERIAL OVERVIEW**