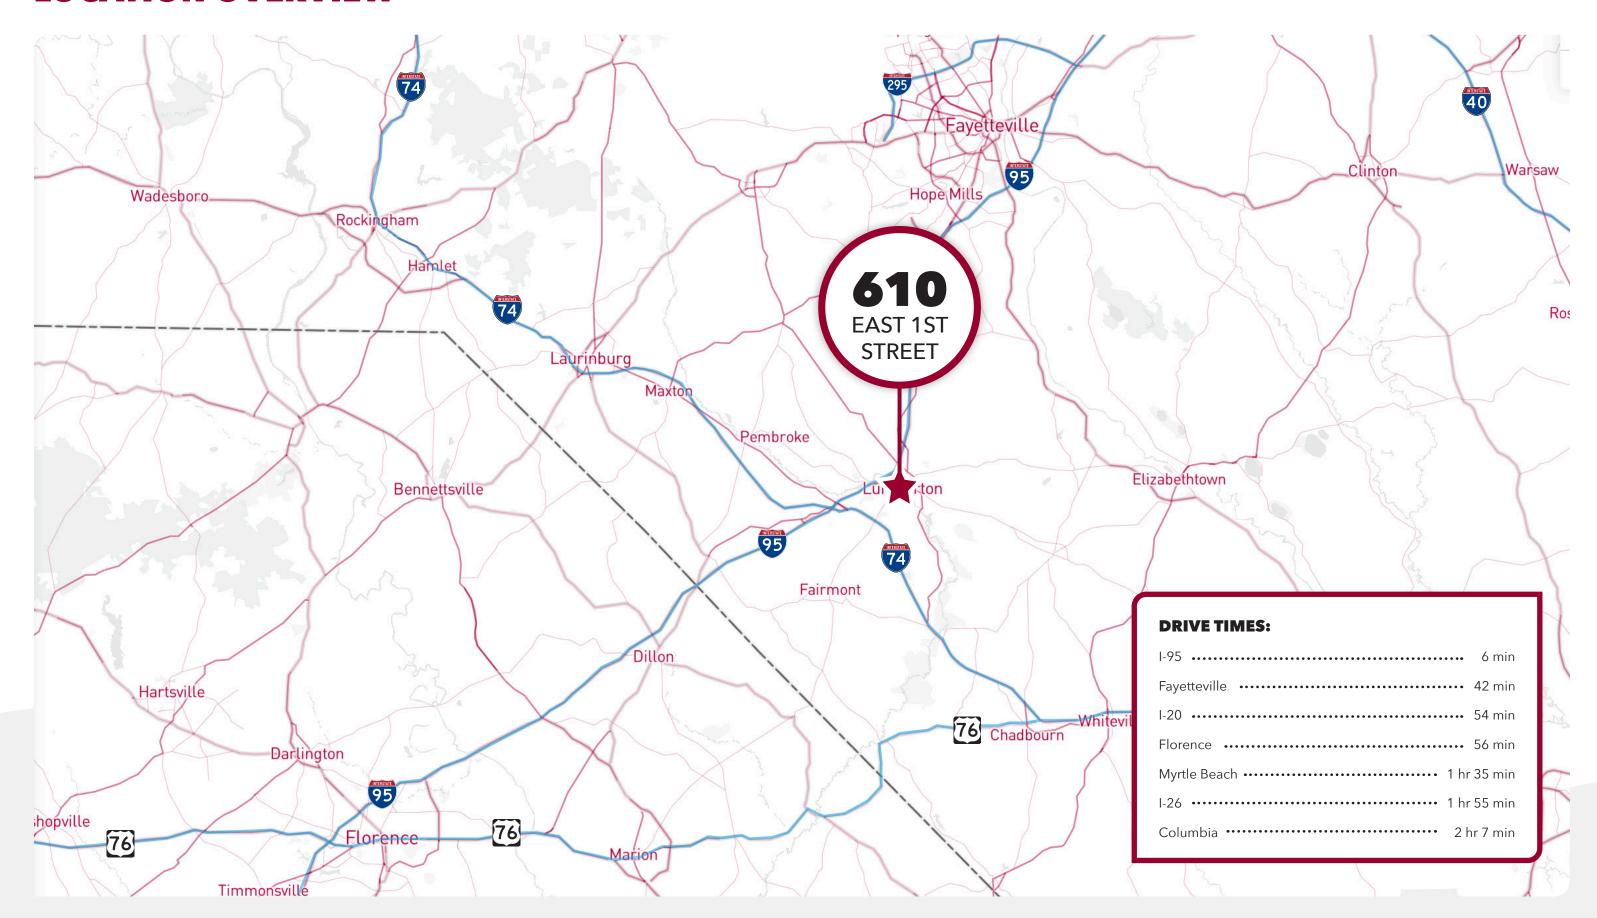

## **LOCATION OVERVIEW**

#### **ADDRESS**

610 East 1st Street, Lumberton, NC 28358 **SALE PRICE** \$1,290,000