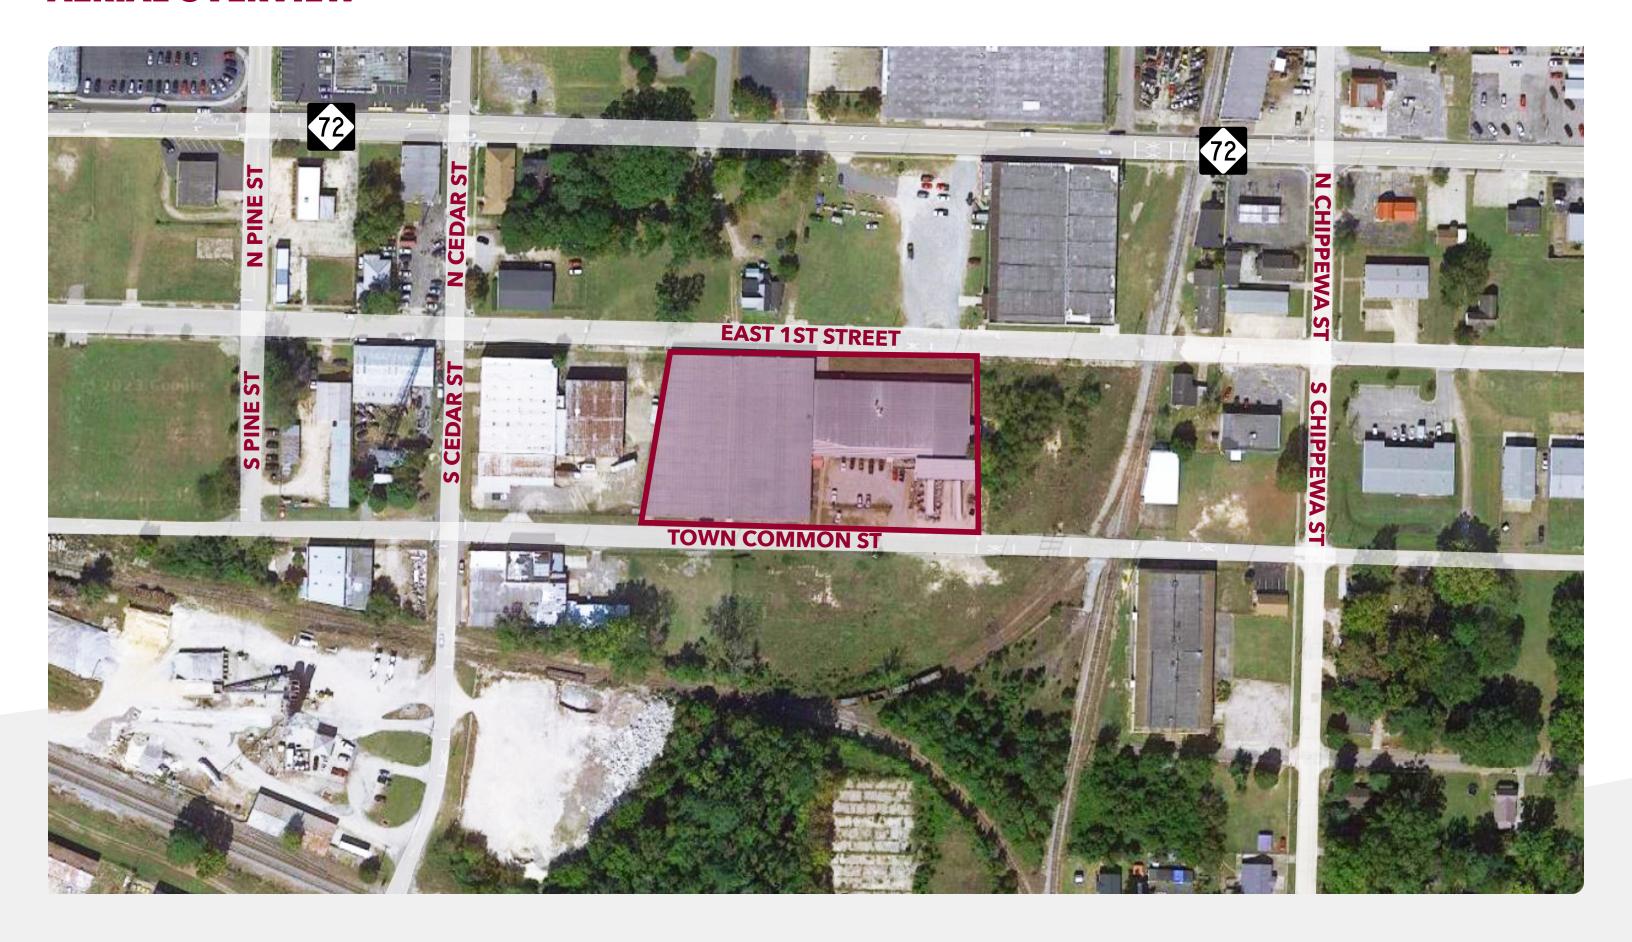

# **AERIAL OVERVIEW**

#### PROPERTY DESCRIPTION

Subject property is a 69,546 SF Class C industrial facility located off I-95 in Lumberton, NC. The property is a manufacturing facility built in 1965 and renovated in 2011. The property has three (3) drive ins, four (4) docks, small, fenced yard and sits on 2.14 AC. The property is zoned M1.

#### **ADDRESS**

610 East 1st Street, Lumberton, NC 28358 **SALE PRICE** \$1,290,000