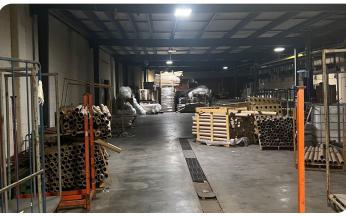

#### PROPERTY DESCRIPTION

Subject property is a 69,546 SF Class C industrial facility located off I-95 in Lumberton, NC. The property is a manufacturing facility built in 1965 and renovated in 2011. The property has three (3) drive ins, four (4) docks, small, fenced yard and sits on 2.14 AC. The property is zoned M1.