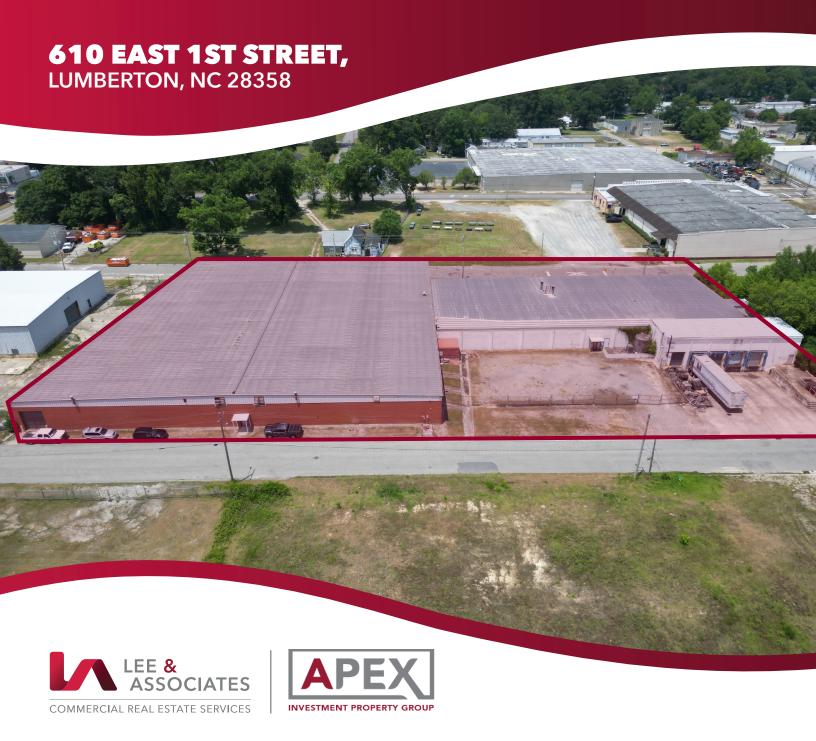

# FOR SALE

69,546 SF INDUSTRIAL FACILITY

**Broker of Record** 

JONATHAN HARRIS Broker 919-591-2278 jharriss@lee-associates.com

PAUL PASCHAL Vice President 843-203-1069

**DILLON CLAFFEY** Associate 843-709-2535 Dclaffey@lee-associates.com

#### PROPERTY DESCRIPTION

Subject property is a 69,546 SF Class C industrial facility located off I-95 in Lumberton, NC. The property is a manufacturing facility built in 1965 and renovated in 2011. The property has three (3) drive ins, four (4) docks, small, fenced yard and sits on 2.14 AC. The property is zoned M1.

#### **ADDRESS**

610 East 1st Street, Lumberton, NC 28358 **SALE PRICE** \$1,290,000