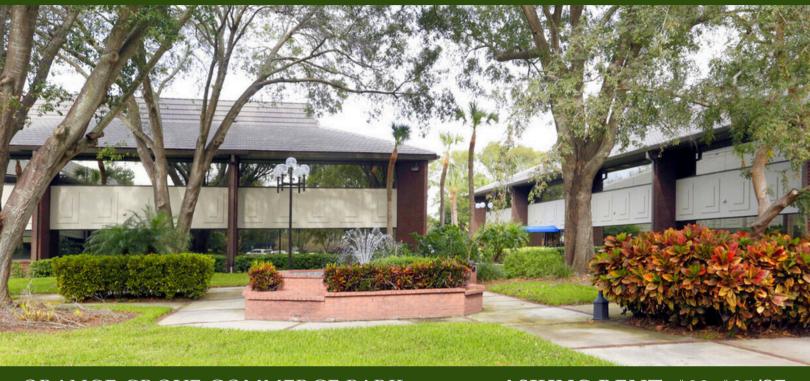

### PROPERTY OVERVIEW

Orange Grove is a professionally managed, 60,000 square foot, three building office park in Carrollwood. Offices feature large exterior windows and tons of natural light. Conveniently located near restaurants, shops and major roads such as I-275, Dale Mabry Hwy and the Veterans Expressway. Orange Grove's ideal location can accommodate a variety of businesses/uses.

### **HIGHLIGHTS**

- On site Management
- Secured building entry
- Shaded courtyard with water views
- Ample parking