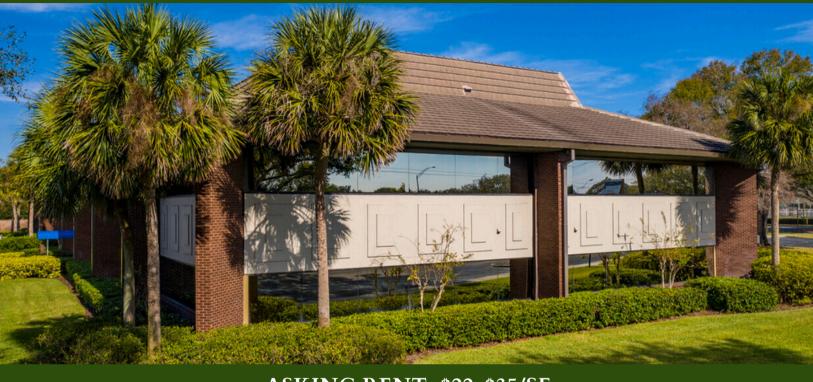

### PROPERTY OVERVIEW

Orange Grove is a professionally managed, 60,000 square foot, three building office park in Carrollwood. Offices feature large exterior windows and tons of natural light. Conveniently located near restaurants, shops and major roads such as I-275, Dale Mabry Hwy and the Veterans Expressway. Orange Grove's ideal location can accommodate a variety of businesses/uses.

## 2803-2807 W BUSCH BLVD, TAMPA, FL 33618

**ASKING RENT: \$22-\$35/SF** 