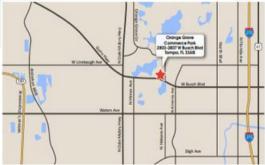

## 2803-2807 W BUSCH BLVD, TAMPA, FL 33618

ORANGE GROVE COMMERCE PARK

**ASKING RENT: \$22-\$35/SF** 

### PROPERTY OVERVIEW

Orange Grove is a professionally managed, 60,000 square foot, three building office park in Carrollwood. Offices feature large exterior windows and tons of natural light. Conveniently located near restaurants, shops and major roads such as I-275, Dale Mabry Hwy and the Veterans Expressway. Orange Grove's ideal location can accommodate a variety of businesses/uses.