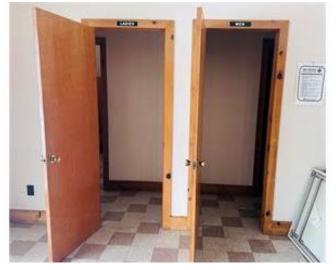

#### Report prepared by Thom Knowles 816-589-1957

1st floor restrooms

womens

Reception room off entrance

Sanctuary

mens

Sanctuary and classrooms about entrance

Report prepared by Thom Knowles 816-589-1957