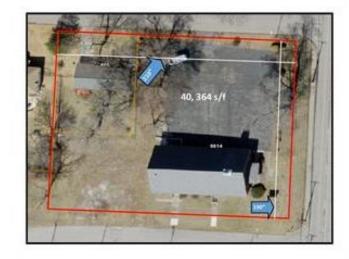

#### 8620 Wornall Road, Kansas City, MO 64114

Front south

Overview

south basement entrance

overflow parking lot

west end of chruch