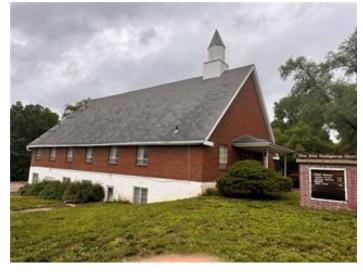

Accessibility: Accessible Approach with Ramp Maint Pr: Ceiling Height:

Net Ch:

**Remarks & Directions** 

Don't miss this second chance to explore the potential of this rare opportunity of this infill lot measuring 200' X 200". Whether you're a Congregation looking for a new church or an investor / developer, this property opens the door to a variety of possibilities. Situated on Wornall Rd at 8620, this property boasts a sought-after address for many uses. The sale includes both 8620 Wornall Rd. (a Church) and 405 W. 86th St Terr., (a Single-Family home) presenting a combined square footage of approximately 40,235 s/f the Church is about 8,726 sf and the home is a 2-bedroom, 1 bath about 780 sf with a one car garage and a full basement. Both parcels are currently zoned as R-7.5 Multifamily 10+ units, providing flexibility for multifamily development. The R-7.5 district allows approximately one dwelling unit per 7,500 square feet of gross site area, making it a favorable zone for multifamily projects. The church and house are being sold "as is," offering a canvas for your redevelopment vision. Overall, this rare opportunity offers a unique combination of size, location, zoning flexibility, and redevelopment potential, making it an enticing prospect for those in the market for such properties.