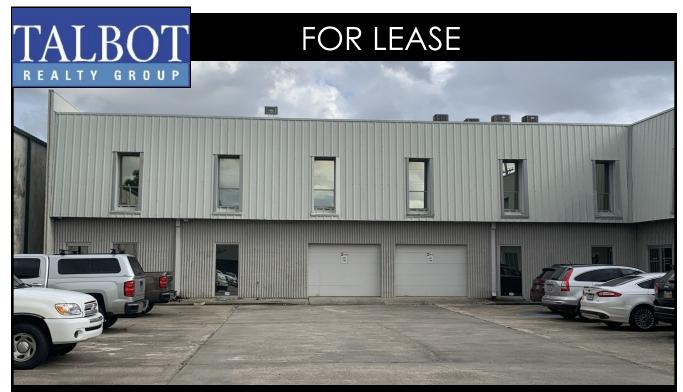

## FLEX SPACE IN THE LABARRE BUSINESS PARK

| <u>ADDRESS:</u>       | 1005 HARIMAW COURT WEST<br>METAIRIE, LA, SUITE 103                                                                                                                                                                                                                    |
|-----------------------|-----------------------------------------------------------------------------------------------------------------------------------------------------------------------------------------------------------------------------------------------------------------------|
| RENTABLE SQUARE FEET: | 2,499 RENTABLE SQUARE FEET                                                                                                                                                                                                                                            |
| <u>RENT:</u>          | \$2,450 PER MONTH, NNN. THE NNN CHARGES ARE \$529.50 PER<br>MONTH                                                                                                                                                                                                     |
| <u>PARKING:</u>       | THERE IS ADEQUATE PARKING SPACES AVAILABLE ON A FIRST COME, FIRST SERVE BASIS.                                                                                                                                                                                        |
| LOADING DOORS:        | 2 GROUND-LEVEL LOADING DOORS MEASURING 10'(W) X 7'(H)                                                                                                                                                                                                                 |
| <u>COMMENTS:</u>      | THIS SUITE HAS 2 PRIVATE OFFICES, OPEN AREA, KITCHEN AND WARE<br>HOUSE SPACE. THE RATIO OF OFFICES TO WAREHOUSE SPACE IS<br>APPROXIMATELY 50%. THE LANDLORD WILL PROVIDE JANITORIAL<br>SERVICE FOR THE SUITE AND TENANT IS RESPONSIBLE FOR THE<br>ELECTRICAL SERVICE. |