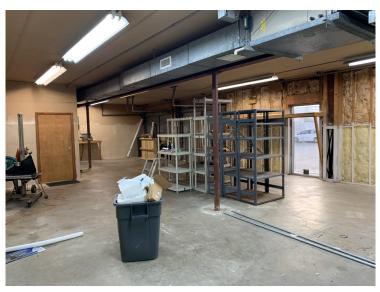

## FLEX SPACE IN THE LABARRE BUSINESS PARK

| <u>ADDRESS:</u>       | 1005 HARIMAW COURT WEST<br>METAIRIE, LA, SUITE 103                                                                                                                                                                                                                    |
|-----------------------|-----------------------------------------------------------------------------------------------------------------------------------------------------------------------------------------------------------------------------------------------------------------------|
| RENTABLE SQUARE FEET: | 2,499 RENTABLE SQUARE FEET                                                                                                                                                                                                                                            |
| <u>RENT:</u>          | \$2,450 PER MONTH, NNN. THE NNN CHARGES ARE \$529.50 PER<br>MONTH                                                                                                                                                                                                     |
| <u>PARKING:</u>       | THERE IS ADEQUATE PARKING SPACES AVAILABLE ON A FIRST COME, FIRST SERVE BASIS.                                                                                                                                                                                        |
| LOADING DOORS:        | 2 GROUND-LEVEL LOADING DOORS MEASURING 10'(W) X 7'(H)                                                                                                                                                                                                                 |
| <u>COMMENTS:</u>      | THIS SUITE HAS 2 PRIVATE OFFICES, OPEN AREA, KITCHEN AND WARE<br>HOUSE SPACE. THE RATIO OF OFFICES TO WAREHOUSE SPACE IS<br>APPROXIMATELY 50%. THE LANDLORD WILL PROVIDE JANITORIAL<br>SERVICE FOR THE SUITE AND TENANT IS RESPONSIBLE FOR THE<br>ELECTRICAL SERVICE. |