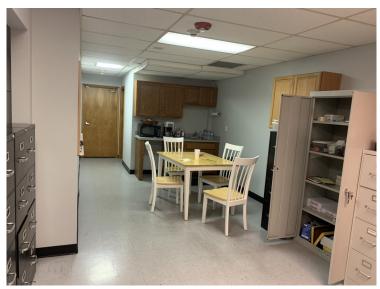

## FLEX SPACE IN THE LABARRE BUSINESS PARK

| <u>ADDRESS:</u>       | 1005 HARIMAW COURT WEST<br>METAIRIE, LA, SUITE 103                                                                                                                                                                                                                    |
|-----------------------|-----------------------------------------------------------------------------------------------------------------------------------------------------------------------------------------------------------------------------------------------------------------------|
| RENTABLE SQUARE FEET: | 2,499 RENTABLE SQUARE FEET                                                                                                                                                                                                                                            |
| <u>RENT:</u>          | \$2,450 PER MONTH, NNN. THE NNN CHARGES ARE \$529.50 PER<br>MONTH                                                                                                                                                                                                     |
| <u>PARKING:</u>       | THERE IS ADEQUATE PARKING SPACES AVAILABLE ON A FIRST COME, FIRST SERVE BASIS.                                                                                                                                                                                        |
| LOADING DOORS:        | 2 GROUND-LEVEL LOADING DOORS MEASURING 10'(W) X 7'(H)                                                                                                                                                                                                                 |
| <u>COMMENTS:</u>      | THIS SUITE HAS 2 PRIVATE OFFICES, OPEN AREA, KITCHEN AND WARE<br>HOUSE SPACE. THE RATIO OF OFFICES TO WAREHOUSE SPACE IS<br>APPROXIMATELY 50%. THE LANDLORD WILL PROVIDE JANITORIAL<br>SERVICE FOR THE SUITE AND TENANT IS RESPONSIBLE FOR THE<br>ELECTRICAL SERVICE. |