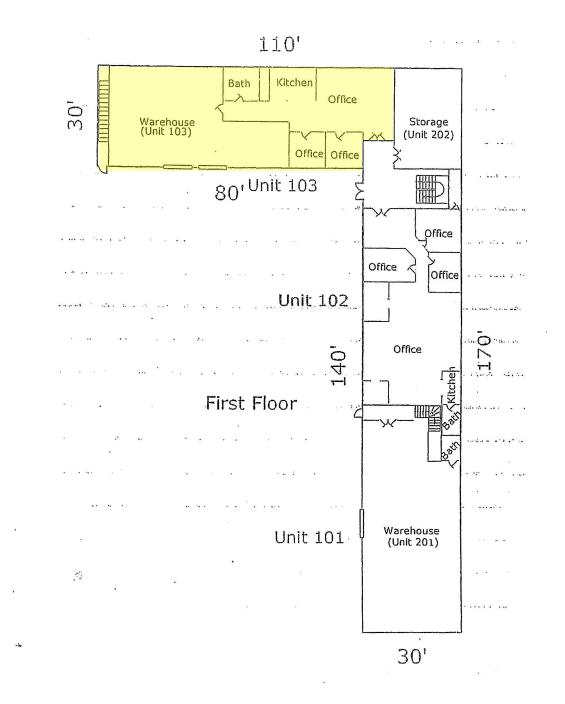

## FLEX SPACE IN THE LABARRE BUSINESS PARK

| <u>ADDRESS:</u>       | 1005 HARIMAW COURT WEST<br>METAIRIE, LA, SUITE 103                                                                                                                                                                                                                    |
|-----------------------|-----------------------------------------------------------------------------------------------------------------------------------------------------------------------------------------------------------------------------------------------------------------------|
| RENTABLE SQUARE FEET: | 2,499 RENTABLE SQUARE FEET                                                                                                                                                                                                                                            |
| <u>RENT:</u>          | \$2,450 PER MONTH, NNN. THE NNN CHARGES ARE \$529.50 PER<br>MONTH                                                                                                                                                                                                     |
| <u>PARKING:</u>       | THERE IS ADEQUATE PARKING SPACES AVAILABLE ON A FIRST COME, FIRST SERVE BASIS.                                                                                                                                                                                        |
| LOADING DOORS:        | 2 GROUND-LEVEL LOADING DOORS MEASURING 10'(W) X 7'(H)                                                                                                                                                                                                                 |
| <u>COMMENTS:</u>      | THIS SUITE HAS 2 PRIVATE OFFICES, OPEN AREA, KITCHEN AND WARE<br>HOUSE SPACE. THE RATIO OF OFFICES TO WAREHOUSE SPACE IS<br>APPROXIMATELY 50%. THE LANDLORD WILL PROVIDE JANITORIAL<br>SERVICE FOR THE SUITE AND TENANT IS RESPONSIBLE FOR THE<br>ELECTRICAL SERVICE. |