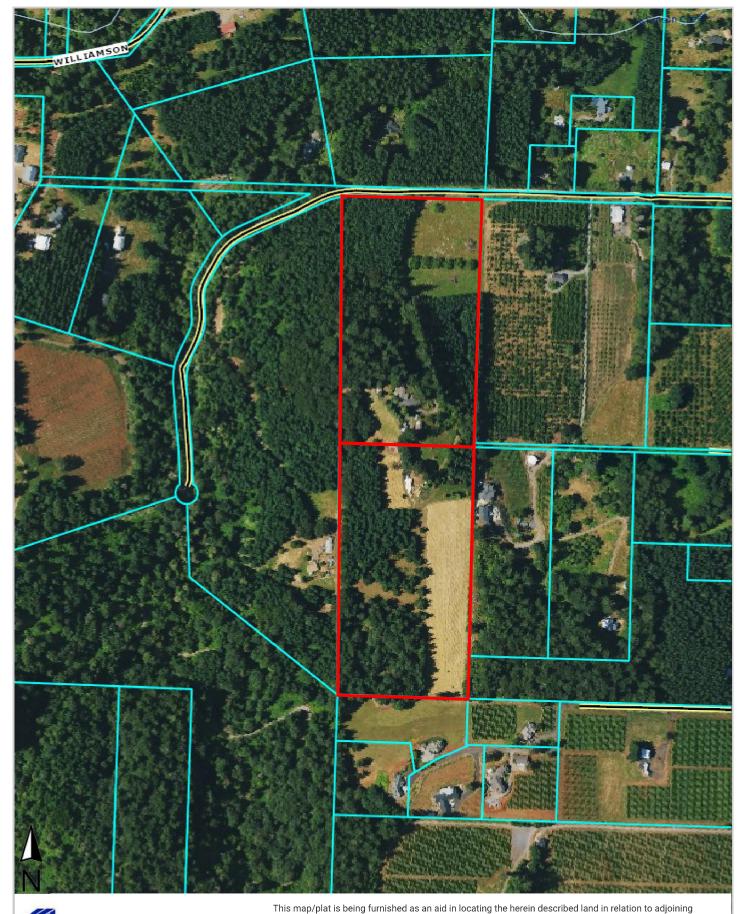

#### Parcel Information

| Parcel #: 73501Market Value Land:\$215,903.00Account: R332301300Market Value Impr:\$315,498.00Related:Market Value Total:\$531,401.00Site Address: 20180 NE Sunnycrest RdAssessed Value:\$163,947.00Newberg OR 97132 - 6788Tax InformationImage: State              |                                         |                              |                   |
|---------------------------------------------------------------------------------------------------------------------------------------------------------------------------------------------------------------------------------------------------------------------------------------------------------------------------------------------------------------------------------------------------------------------------------------------------------------------------------------------------------------------------------------------------------------------------------------------------------------------------------------------------------------------------------------------------------------------------------------------------------------------------------------------------------------------------------------------------------------------------------------------------------------------------------------------------------------------------------------------------------------------------------------------------------------------------------------------------------------------------------------------------------------------------------------------------------------------------------------------------------------------------------------------------------------------------------------------------------------------------------------------------------------------------------------------------------------------------------------------------------------------------------------------------------------------------------------------------------------------------------------------------------------------------------------------------------------------------------------------------------------------------------------------------------------------------------------------------------------------------------------------------------------------------------------------------------------|-----------------------------------------|------------------------------|-------------------|
| Related:Market Value Total:\$531,401.00Site Address: 20180 NE Sunnycrest RdAssessed Value:\$163,947.00Newberg OR 97132 - 6788Tax InformationImage: Code Area: 29.2Owner: Walton Emerson & Margaret<br>Trustees ForLevy Code Area: 29.2Owner2:Levy Rate: 13.1234Owner Address: 20180 NE Sunnycrest RdTax Year: 2022Newberg OR 97132 - 6788Annual Tax: \$2,151.54Newberg OR 97132 - 6788Annual Tax: \$2,151.54Twn/Range/Section: 03S / 03W / 23Exemption Description:Parcel Size: 16.00 Acres (696,960 SqFt)LegalPlat/Subdivision:LegalLot:Sownship 3S Range 3W Sectior 13a Lot 13aBlock:Nap Page/Grid: 712-F7Census Tract/Block: 030301 / 3008Annual Tax: \$2,151.54                                                                                                                                                                                                                                                                                                                                                                                                                                                                                                                                                                                                                                                                                                                                                                                                                                                                                                                                                                                                                                                                                                                                                                                                                                                                                           | Parcel #: 73501                         | Market Value Land:           | \$215,903.00      |
| Site Address: 20180 NE Sunnycrest RdAssessed Value:\$163,947.00Newberg OR 97132 - 6788Tax InformationTax InformationOwner: Walton Emerson & Margaret<br>Trustees ForLevy Code Area: 29.2Owner2:Levy Rate: 13.1234Owner Address: 20180 NE Sunnycrest RdTax Year: 2022Newberg OR 97132 - 6788Annual Tax: \$2,151.54Newberg OR 97132 - 6788Annual Tax: \$2,151.54Parcel Size: 16.00 Acres (696,960 SqFt)Exemption Description:Parcel Size: 16.00 Acres (696,960 SqFt)LegalPlat/Subdivision:LegalSlock:ownship 3S Range 3W Section 23 TaxLot 01300Map Page/Grid: 712-F7Census Tract/Block: 030301 / 3008                                                                                                                                                                                                                                                                                                                                                                                                                                                                                                                                                                                                                                                                                                                                                                                                                                                                                                                                                                                                                                                                                                                                                                                                                                                                                                                                                          | Account: R332301300                     | Market Value Impr:           | \$315,498.00      |
| Newberg OR 97132 - 6788Newberg OR 97132 - 6788Owner: Walton Emerson & Margaret<br>Trustees ForCowner2:Owner Address: 20180 NE Sunnycrest Rd<br>Newberg OR 97132 - 6788Newberg OR 97132 - 6788Newberg OR 97132 - 6788Parcel Size: 16.00 Acres (696,960 SqFt)Plat/Subdivision:Block:Map Page/Grid: 712-F7Census Tract/Block: 030301 / 3008                                                                                                                                                                                                                                                                                                                                                                                                                                                                                                                                                                                                                                                                                                                                                                                                                                                                                                                                                                                                                                                                                                                                                                                                                                                                                                                                                                                                                                                                                                                                                                                                                      | Related:                                | Market Value Total:          | \$531,401.00      |
| ConstantTax InformationOwner: Walton Emerson & Margaret<br>Trustees ForLevy Code Area: 29.2Owner2:Levy Rate: 13.1234Owner Address: 20180 NE Sunnycrest RdTax Year: 2022Newberg OR 97132 - 6788Annual Tax: \$2,151.54Twn/Range/Section: 03S / 03W / 23Exemption Description:Parcel Size: 16.00 Acres (696,960 SqFt)LegalPlat/Subdivision:Township 3S Range 3W Section 23 TaxLot 01300Map Page/Grid: 712-F7Township 3S Range 3W Section 23 TaxLot 01300                                                                                                                                                                                                                                                                                                                                                                                                                                                                                                                                                                                                                                                                                                                                                                                                                                                                                                                                                                                                                                                                                                                                                                                                                                                                                                                                                                                                                                                                                                         | Site Address: 20180 NE Sunnycrest Rd    | Assessed Value:              | \$163,947.00      |
| Owner: Walton Emerson & Margaret<br>Trustees ForLevy Code Area: 29.2Owner2:Levy Rate: 13.1234Owner Address: 20180 NE Sunnycrest Rd<br>Newberg OR 97132 - 6788Tax Year: 2022Newberg OR 97132 - 6788Annual Tax: \$2,151.54Twn/Range/Section: 03S / 03W / 23Exemption Description:Parcel Size: 16.00 Acres (696,960 SqFt)LegalPlat/Subdivision:Township 3S Range 3W Section 23 TaxLot 01300Block:Township 3S Range 3W Section 23 TaxLot 01300Map Page/Grid: 712-F7Census Tract/Block: 030301 / 3008                                                                                                                                                                                                                                                                                                                                                                                                                                                                                                                                                                                                                                                                                                                                                                                                                                                                                                                                                                                                                                                                                                                                                                                                                                                                                                                                                                                                                                                              | Newberg OR 97132 - 6788                 | Tau lufa mustia a            |                   |
| Owner2:Levy Rate: 13.1234Owner Address: 20180 NE Sunnycrest RdTax Year: 2022Newberg OR 97132 - 6788Annual Tax: \$2,151.54Twn/Range/Section: 03S / 03W / 23Exemption Description:Parcel Size: 16.00 Acres (696,960 SqFt)LegalPlat/Subdivision:LegalLot:Township 3S Range 3W Section 23 TaxLot 01300Map Page/Grid: 712-F7Township 3S Range 3W Section 23 TaxLot 01300Census Tract/Block: 030301 / 3008Tax Year: 2022                                                                                                                                                                                                                                                                                                                                                                                                                                                                                                                                                                                                                                                                                                                                                                                                                                                                                                                                                                                                                                                                                                                                                                                                                                                                                                                                                                                                                                                                                                                                            | Owner: Walton Emerson & Margaret        | Tax Information              |                   |
| Owner Address: 20180 NE Sunnycrest RdTax Year: 2022Newberg OR 97132 - 6788Annual Tax: \$2,151.54Twn/Range/Section: 03S / 03W / 23Exemption Description:Parcel Size: 16.00 Acres (696,960 SqFt)LegalPlat/Subdivision:Cownship 3S Range 3W Section 23 TaxLot 01300Block:Township 3S Range 3W Section 23 TaxLot 01300Map Page/Grid: 712-F7Census Tract/Block: 030301 / 3008                                                                                                                                                                                                                                                                                                                                                                                                                                                                                                                                                                                                                                                                                                                                                                                                                                                                                                                                                                                                                                                                                                                                                                                                                                                                                                                                                                                                                                                                                                                                                                                      | Trustees For                            | Levy Code Area: 29.2         |                   |
| Newberg OR 97132 - 6788Annual Tax: \$2,151.54Twn/Range/Section: 03S / 03W / 23Exemption Description:Parcel Size: 16.00 Acres (696,960 SqFt)LegalPlat/Subdivision:Census Tract/Block: 030301 / 3008                                                                                                                                                                                                                                                                                                                                                                                                                                                                                                                                                                                                                                                                                                                                                                                                                                                                                                                                                                                                                                                                                                                                                                                                                                                                                                                                                                                                                                                                                                                                                                                                                                                                                                                                                            | Owner2:                                 | Levy Rate: 13.1              | 234               |
| Twn/Range/Section: 03S / 03W / 23Exemption Description:Parcel Size: 16.00 Acres (696,960 SqFt)LegalPlat/Subdivision:LegalLot:Township 3S Range 3W Section 23 TaxLot 01300Block:Map Page/Grid: 712-F7Census Tract/Block: 030301 / 3008Acres (Acres Acres | Owner Address: 20180 NE Sunnycrest Rd   | <b>Tax Year:</b> 2022        | 2                 |
| Parcel Size: 16.00 Acres (696,960 SqFt)         Plat/Subdivision:       Legal         Lot:       Township 3S Range 3W Section 23 TaxLot 01300         Block:       Township 3S Range 3W Section 23 TaxLot 01300         Census Tract/Block: 030301 / 3008       East 1000000000000000000000000000000000000                                                                                                                                                                                                                                                                                                                                                                                                                                                                                                                                                                                                                                                                                                                                                                                                                                                                                                                                                                                                                                                                                                                                                                                                                                                                                                                                                                                                                                                                                                                                                                                                                                                    | Newberg OR 97132 - 6788                 | <b>Annual Tax:</b> \$2,1     | 51.54             |
| Plat/Subdivision:     Legal       Lot:     Township 3S Range 3W Section 23 TaxLot 01300       Block:     Anap Page/Grid: 712-F7       Census Tract/Block: 030301 / 3008     Anap Page/Grid: 712-F7                                                                                                                                                                                                                                                                                                                                                                                                                                                                                                                                                                                                                                                                                                                                                                                                                                                                                                                                                                                                                                                                                                                                                                                                                                                                                                                                                                                                                                                                                                                                                                                                                                                                                                                                                            | Twn/Range/Section: 03S / 03W / 23       | Exemption Description:       |                   |
| Plat/Subdivision:     Township 3S Range 3W Section 23 TaxLot 01300       Block:     Township 3S Range 3W Section 23 TaxLot 01300       Map Page/Grid: 712-F7     Census Tract/Block: 030301 / 3008                                                                                                                                                                                                                                                                                                                                                                                                                                                                                                                                                                                                                                                                                                                                                                                                                                                                                                                                                                                                                                                                                                                                                                                                                                                                                                                                                                                                                                                                                                                                                                                                                                                                                                                                                            | Parcel Size: 16.00 Acres (696,960 SqFt) | Land                         |                   |
| Block:<br>Map Page/Grid: 712-F7<br>Census Tract/Block: 030301 / 3008                                                                                                                                                                                                                                                                                                                                                                                                                                                                                                                                                                                                                                                                                                                                                                                                                                                                                                                                                                                                                                                                                                                                                                                                                                                                                                                                                                                                                                                                                                                                                                                                                                                                                                                                                                                                                                                                                          | Plat/Subdivision:                       | Legai                        |                   |
| Map Page/Grid: 712-F7           Census Tract/Block: 030301 / 3008                                                                                                                                                                                                                                                                                                                                                                                                                                                                                                                                                                                                                                                                                                                                                                                                                                                                                                                                                                                                                                                                                                                                                                                                                                                                                                                                                                                                                                                                                                                                                                                                                                                                                                                                                                                                                                                                                             | Lot:                                    | Township 3S Range 3W Section | n 23 TaxLot 01300 |
| Census Tract/Block: 030301 / 3008                                                                                                                                                                                                                                                                                                                                                                                                                                                                                                                                                                                                                                                                                                                                                                                                                                                                                                                                                                                                                                                                                                                                                                                                                                                                                                                                                                                                                                                                                                                                                                                                                                                                                                                                                                                                                                                                                                                             | Block:                                  |                              |                   |
|                                                                                                                                                                                                                                                                                                                                                                                                                                                                                                                                                                                                                                                                                                                                                                                                                                                                                                                                                                                                                                                                                                                                                                                                                                                                                                                                                                                                                                                                                                                                                                                                                                                                                                                                                                                                                                                                                                                                                               | Map Page/Grid: 712-F7                   |                              |                   |
| Waterfront:                                                                                                                                                                                                                                                                                                                                                                                                                                                                                                                                                                                                                                                                                                                                                                                                                                                                                                                                                                                                                                                                                                                                                                                                                                                                                                                                                                                                                                                                                                                                                                                                                                                                                                                                                                                                                                                                                                                                                   | Census Tract/Block: 030301 / 3008       |                              |                   |
|                                                                                                                                                                                                                                                                                                                                                                                                                                                                                                                                                                                                                                                                                                                                                                                                                                                                                                                                                                                                                                                                                                                                                                                                                                                                                                                                                                                                                                                                                                                                                                                                                                                                                                                                                                                                                                                                                                                                                               | Waterfront:                             |                              |                   |
|                                                                                                                                                                                                                                                                                                                                                                                                                                                                                                                                                                                                                                                                                                                                                                                                                                                                                                                                                                                                                                                                                                                                                                                                                                                                                                                                                                                                                                                                                                                                                                                                                                                                                                                                                                                                                                                                                                                                                               |                                         |                              |                   |

| Parcel Information                                                            | Assessment Information                       |  |  |  |
|-------------------------------------------------------------------------------|----------------------------------------------|--|--|--|
| Parcel #: 511213                                                              | Market Value Land: \$126,156.00              |  |  |  |
| Account: R332301301                                                           | Market Value Impr: \$0.00                    |  |  |  |
| Related:                                                                      | Market Value Total: \$126,156.00             |  |  |  |
| Site Address:                                                                 | Assessed Value: \$8,816.00                   |  |  |  |
| Newberg OR 97132                                                              | Tax Information                              |  |  |  |
| Owner: Walton, Emerson N                                                      |                                              |  |  |  |
| Owner2: Walton Margaret A Trustees Of                                         | Levy Code Area: 29.2                         |  |  |  |
| The                                                                           | Levy Rate: 13.1234                           |  |  |  |
| Owner Address: 20180 NE Sunnycrest Rd                                         | <b>Tax Year:</b> 2022                        |  |  |  |
| Newberg OR 97132 - 6788                                                       | <b>Annual Tax:</b> \$115.70                  |  |  |  |
| Twn/Range/Section: 03S / 03W / 23                                             | Exemption Description:                       |  |  |  |
| Parcel Size: 16.40 Acres (714,383 SqFt)                                       | Legal                                        |  |  |  |
| Plat/Subdivision:                                                             |                                              |  |  |  |
| Lot:                                                                          | Township 3S Range 3W Section 23 TaxLot 01301 |  |  |  |
| Block:                                                                        |                                              |  |  |  |
| Map Page/Grid: 712-F7                                                         |                                              |  |  |  |
| Census Tract/Block: 030301 / 3008                                             |                                              |  |  |  |
| Waterfront:                                                                   |                                              |  |  |  |
| Land                                                                          |                                              |  |  |  |
| <b>Cnty Land Use:</b> 680 - Forest - Multiple special assessments -<br>Vacant | Cnty Bldg Use: 0                             |  |  |  |
| Land Use Std: AMSC - Agricultural Misc                                        | Zoning: EF-40 - Exclusive Farm Use           |  |  |  |
| Neighborhood: Rural Grand Island                                              | Recreation:                                  |  |  |  |
| Watershed: Chehalem Creek-Willamette River                                    | School District: 29J Newberg                 |  |  |  |