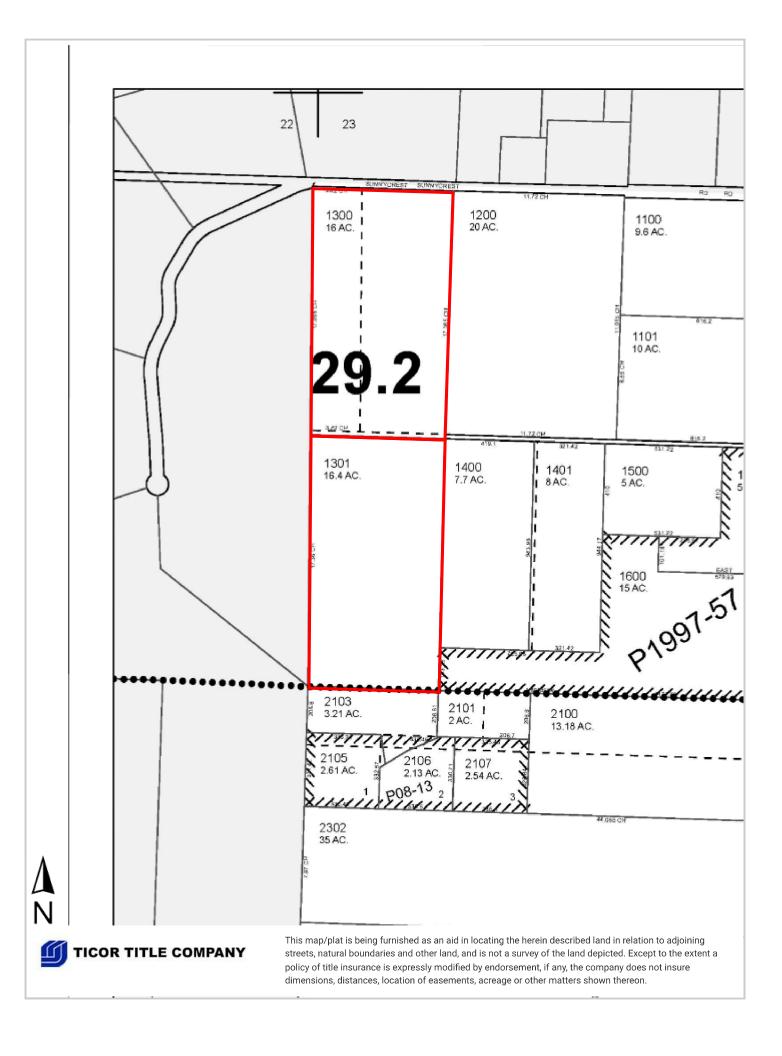

#### Parcel Information

| Parcel #: 73501Market Value Land:\$215,903.00Account: R332301300Market Value Impr:\$315,498.00Related:Market Value Total:\$531,401.00Site Address: 20180 NE Sunnycrest RdAssessed Value:\$163,947.00Newberg OR 97132 - 6788Tax InformationImage: State              |                                         |                              |                   |
|---------------------------------------------------------------------------------------------------------------------------------------------------------------------------------------------------------------------------------------------------------------------------------------------------------------------------------------------------------------------------------------------------------------------------------------------------------------------------------------------------------------------------------------------------------------------------------------------------------------------------------------------------------------------------------------------------------------------------------------------------------------------------------------------------------------------------------------------------------------------------------------------------------------------------------------------------------------------------------------------------------------------------------------------------------------------------------------------------------------------------------------------------------------------------------------------------------------------------------------------------------------------------------------------------------------------------------------------------------------------------------------------------------------------------------------------------------------------------------------------------------------------------------------------------------------------------------------------------------------------------------------------------------------------------------------------------------------------------------------------------------------------------------------------------------------------------------------------------------------------------------------------------------------------------------------------------------------|-----------------------------------------|------------------------------|-------------------|
| Related:Market Value Total:\$531,401.00Site Address: 20180 NE Sunnycrest RdAssessed Value:\$163,947.00Newberg OR 97132 - 6788Tax InformationImage: Code Area: 29.2Owner: Walton Emerson & Margaret<br>Trustees ForLevy Code Area: 29.2Owner2:Levy Rate: 13.1234Owner Address: 20180 NE Sunnycrest RdTax Year: 2022Newberg OR 97132 - 6788Annual Tax: \$2,151.54Newberg OR 97132 - 6788Annual Tax: \$2,151.54Twn/Range/Section: 03S / 03W / 23Exemption Description:Parcel Size: 16.00 Acres (696,960 SqFt)LegalPlat/Subdivision:LegalLot:Sownship 3S Range 3W Sectior 13a Lot 13aBlock:Nap Page/Grid: 712-F7Census Tract/Block: 030301 / 3008Annual Tax: \$2,151.54                                                                                                                                                                                                                                                                                                                                                                                                                                                                                                                                                                                                                                                                                                                                                                                                                                                                                                                                                                                                                                                                                                                                                                                                                                                                                           | Parcel #: 73501                         | Market Value Land:           | \$215,903.00      |
| Site Address: 20180 NE Sunnycrest RdAssessed Value:\$163,947.00Newberg OR 97132 - 6788Tax InformationTax InformationOwner: Walton Emerson & Margaret<br>Trustees ForLevy Code Area: 29.2Owner2:Levy Rate: 13.1234Owner Address: 20180 NE Sunnycrest RdTax Year: 2022Newberg OR 97132 - 6788Annual Tax: \$2,151.54Newberg OR 97132 - 6788Annual Tax: \$2,151.54Parcel Size: 16.00 Acres (696,960 SqFt)Exemption Description:Parcel Size: 16.00 Acres (696,960 SqFt)LegalPlat/Subdivision:LegalSlock:ownship 3S Range 3W Section 23 TaxLot 01300Map Page/Grid: 712-F7Census Tract/Block: 030301 / 3008                                                                                                                                                                                                                                                                                                                                                                                                                                                                                                                                                                                                                                                                                                                                                                                                                                                                                                                                                                                                                                                                                                                                                                                                                                                                                                                                                          | Account: R332301300                     | Market Value Impr:           | \$315,498.00      |
| Newberg OR 97132 - 6788Newberg OR 97132 - 6788Owner: Walton Emerson & Margaret<br>Trustees ForCowner2:Owner Address: 20180 NE Sunnycrest Rd<br>Newberg OR 97132 - 6788Newberg OR 97132 - 6788Newberg OR 97132 - 6788Parcel Size: 16.00 Acres (696,960 SqFt)Plat/Subdivision:Block:Map Page/Grid: 712-F7Census Tract/Block: 030301 / 3008                                                                                                                                                                                                                                                                                                                                                                                                                                                                                                                                                                                                                                                                                                                                                                                                                                                                                                                                                                                                                                                                                                                                                                                                                                                                                                                                                                                                                                                                                                                                                                                                                      | Related:                                | Market Value Total:          | \$531,401.00      |
| ConstantTax InformationOwner: Walton Emerson & Margaret<br>Trustees ForLevy Code Area: 29.2Owner2:Levy Rate: 13.1234Owner Address: 20180 NE Sunnycrest RdTax Year: 2022Newberg OR 97132 - 6788Annual Tax: \$2,151.54Twn/Range/Section: 03S / 03W / 23Exemption Description:Parcel Size: 16.00 Acres (696,960 SqFt)LegalPlat/Subdivision:Township 3S Range 3W Section 23 TaxLot 01300Map Page/Grid: 712-F7Township 3S Range 3W Section 23 TaxLot 01300                                                                                                                                                                                                                                                                                                                                                                                                                                                                                                                                                                                                                                                                                                                                                                                                                                                                                                                                                                                                                                                                                                                                                                                                                                                                                                                                                                                                                                                                                                         | Site Address: 20180 NE Sunnycrest Rd    | Assessed Value:              | \$163,947.00      |
| Owner: Walton Emerson & Margaret<br>Trustees ForLevy Code Area: 29.2Owner2:Levy Rate: 13.1234Owner Address: 20180 NE Sunnycrest Rd<br>Newberg OR 97132 - 6788Tax Year: 2022Newberg OR 97132 - 6788Annual Tax: \$2,151.54Twn/Range/Section: 03S / 03W / 23Exemption Description:Parcel Size: 16.00 Acres (696,960 SqFt)LegalPlat/Subdivision:Township 3S Range 3W Section 23 TaxLot 01300Block:Township 3S Range 3W Section 23 TaxLot 01300Map Page/Grid: 712-F7Census Tract/Block: 030301 / 3008                                                                                                                                                                                                                                                                                                                                                                                                                                                                                                                                                                                                                                                                                                                                                                                                                                                                                                                                                                                                                                                                                                                                                                                                                                                                                                                                                                                                                                                              | Newberg OR 97132 - 6788                 | Tau lufa mustia a            |                   |
| Owner2:Levy Rate: 13.1234Owner Address: 20180 NE Sunnycrest RdTax Year: 2022Newberg OR 97132 - 6788Annual Tax: \$2,151.54Twn/Range/Section: 03S / 03W / 23Exemption Description:Parcel Size: 16.00 Acres (696,960 SqFt)LegalPlat/Subdivision:LegalLot:Township 3S Range 3W Section 23 TaxLot 01300Map Page/Grid: 712-F7Township 3S Range 3W Section 23 TaxLot 01300Census Tract/Block: 030301 / 3008Tax Year: 2022                                                                                                                                                                                                                                                                                                                                                                                                                                                                                                                                                                                                                                                                                                                                                                                                                                                                                                                                                                                                                                                                                                                                                                                                                                                                                                                                                                                                                                                                                                                                            | Owner: Walton Emerson & Margaret        | Tax Information              |                   |
| Owner Address: 20180 NE Sunnycrest RdTax Year: 2022Newberg OR 97132 - 6788Annual Tax: \$2,151.54Twn/Range/Section: 03S / 03W / 23Exemption Description:Parcel Size: 16.00 Acres (696,960 SqFt)LegalPlat/Subdivision:Cownship 3S Range 3W Section 23 TaxLot 01300Block:Township 3S Range 3W Section 23 TaxLot 01300Map Page/Grid: 712-F7Census Tract/Block: 030301 / 3008                                                                                                                                                                                                                                                                                                                                                                                                                                                                                                                                                                                                                                                                                                                                                                                                                                                                                                                                                                                                                                                                                                                                                                                                                                                                                                                                                                                                                                                                                                                                                                                      | Trustees For                            | Levy Code Area: 29.2         |                   |
| Newberg OR 97132 - 6788Annual Tax: \$2,151.54Twn/Range/Section: 03S / 03W / 23Exemption Description:Parcel Size: 16.00 Acres (696,960 SqFt)LegalPlat/Subdivision:Census Tract/Block: 030301 / 3008                                                                                                                                                                                                                                                                                                                                                                                                                                                                                                                                                                                                                                                                                                                                                                                                                                                                                                                                                                                                                                                                                                                                                                                                                                                                                                                                                                                                                                                                                                                                                                                                                                                                                                                                                            | Owner2:                                 | Levy Rate: 13.1              | 234               |
| Twn/Range/Section: 03S / 03W / 23Exemption Description:Parcel Size: 16.00 Acres (696,960 SqFt)LegalPlat/Subdivision:LegalLot:Township 3S Range 3W Section 23 TaxLot 01300Block:Map Page/Grid: 712-F7Census Tract/Block: 030301 / 3008Acres (Acres Acres | Owner Address: 20180 NE Sunnycrest Rd   | <b>Tax Year:</b> 2022        | 2                 |
| Parcel Size: 16.00 Acres (696,960 SqFt)         Plat/Subdivision:       Legal         Lot:       Township 3S Range 3W Section 23 TaxLot 01300         Block:       Township 3S Range 3W Section 23 TaxLot 01300         Census Tract/Block: 030301 / 3008       East 1000000000000000000000000000000000000                                                                                                                                                                                                                                                                                                                                                                                                                                                                                                                                                                                                                                                                                                                                                                                                                                                                                                                                                                                                                                                                                                                                                                                                                                                                                                                                                                                                                                                                                                                                                                                                                                                    | Newberg OR 97132 - 6788                 | <b>Annual Tax:</b> \$2,1     | 51.54             |
| Plat/Subdivision:     Legal       Lot:     Township 3S Range 3W Section 23 TaxLot 01300       Block:     Anap Page/Grid: 712-F7       Census Tract/Block: 030301 / 3008     Anap Page/Grid: 712-F7                                                                                                                                                                                                                                                                                                                                                                                                                                                                                                                                                                                                                                                                                                                                                                                                                                                                                                                                                                                                                                                                                                                                                                                                                                                                                                                                                                                                                                                                                                                                                                                                                                                                                                                                                            | Twn/Range/Section: 03S / 03W / 23       | Exemption Description:       |                   |
| Plat/Subdivision:     Township 3S Range 3W Section 23 TaxLot 01300       Block:     Township 3S Range 3W Section 23 TaxLot 01300       Map Page/Grid: 712-F7     Census Tract/Block: 030301 / 3008                                                                                                                                                                                                                                                                                                                                                                                                                                                                                                                                                                                                                                                                                                                                                                                                                                                                                                                                                                                                                                                                                                                                                                                                                                                                                                                                                                                                                                                                                                                                                                                                                                                                                                                                                            | Parcel Size: 16.00 Acres (696,960 SqFt) | Land                         |                   |
| Block:<br>Map Page/Grid: 712-F7<br>Census Tract/Block: 030301 / 3008                                                                                                                                                                                                                                                                                                                                                                                                                                                                                                                                                                                                                                                                                                                                                                                                                                                                                                                                                                                                                                                                                                                                                                                                                                                                                                                                                                                                                                                                                                                                                                                                                                                                                                                                                                                                                                                                                          | Plat/Subdivision:                       | Legai                        |                   |
| Map Page/Grid: 712-F7           Census Tract/Block: 030301 / 3008                                                                                                                                                                                                                                                                                                                                                                                                                                                                                                                                                                                                                                                                                                                                                                                                                                                                                                                                                                                                                                                                                                                                                                                                                                                                                                                                                                                                                                                                                                                                                                                                                                                                                                                                                                                                                                                                                             | Lot:                                    | Township 3S Range 3W Section | n 23 TaxLot 01300 |
| Census Tract/Block: 030301 / 3008                                                                                                                                                                                                                                                                                                                                                                                                                                                                                                                                                                                                                                                                                                                                                                                                                                                                                                                                                                                                                                                                                                                                                                                                                                                                                                                                                                                                                                                                                                                                                                                                                                                                                                                                                                                                                                                                                                                             | Block:                                  |                              |                   |
|                                                                                                                                                                                                                                                                                                                                                                                                                                                                                                                                                                                                                                                                                                                                                                                                                                                                                                                                                                                                                                                                                                                                                                                                                                                                                                                                                                                                                                                                                                                                                                                                                                                                                                                                                                                                                                                                                                                                                               | Map Page/Grid: 712-F7                   |                              |                   |
| Waterfront:                                                                                                                                                                                                                                                                                                                                                                                                                                                                                                                                                                                                                                                                                                                                                                                                                                                                                                                                                                                                                                                                                                                                                                                                                                                                                                                                                                                                                                                                                                                                                                                                                                                                                                                                                                                                                                                                                                                                                   | Census Tract/Block: 030301 / 3008       |                              |                   |
|                                                                                                                                                                                                                                                                                                                                                                                                                                                                                                                                                                                                                                                                                                                                                                                                                                                                                                                                                                                                                                                                                                                                                                                                                                                                                                                                                                                                                                                                                                                                                                                                                                                                                                                                                                                                                                                                                                                                                               | Waterfront:                             |                              |                   |
|                                                                                                                                                                                                                                                                                                                                                                                                                                                                                                                                                                                                                                                                                                                                                                                                                                                                                                                                                                                                                                                                                                                                                                                                                                                                                                                                                                                                                                                                                                                                                                                                                                                                                                                                                                                                                                                                                                                                                               |                                         |                              |                   |

#### **General Information**

| Alternate Property # | R3323 01300                                  |  |  |
|----------------------|----------------------------------------------|--|--|
| Property Description | Township 3S Range 3W Section 23 TaxLot 01300 |  |  |
| Property Category    | Land &/or Buildings                          |  |  |
| Status               | Active, Locally Assessed, Use Assessed       |  |  |
| Tax Code Area        | 29.2                                         |  |  |
| Remarks              | POTENTIAL ADDITIONAL TAX LIABILITY           |  |  |

| Parcel Information                                                            | Assessment Information                       |  |  |  |
|-------------------------------------------------------------------------------|----------------------------------------------|--|--|--|
| Parcel #: 511213                                                              | Market Value Land: \$126,156.00              |  |  |  |
| Account: R332301301                                                           | Market Value Impr: \$0.00                    |  |  |  |
| Related:                                                                      | Market Value Total: \$126,156.00             |  |  |  |
| Site Address:                                                                 | Assessed Value: \$8,816.00                   |  |  |  |
| Newberg OR 97132                                                              | Tax Information                              |  |  |  |
| Owner: Walton, Emerson N                                                      |                                              |  |  |  |
| Owner2: Walton Margaret A Trustees Of                                         | Levy Code Area: 29.2                         |  |  |  |
| The                                                                           | Levy Rate: 13.1234                           |  |  |  |
| Owner Address: 20180 NE Sunnycrest Rd                                         | <b>Tax Year:</b> 2022                        |  |  |  |
| Newberg OR 97132 - 6788                                                       | <b>Annual Tax:</b> \$115.70                  |  |  |  |
| Twn/Range/Section: 03S / 03W / 23                                             | Exemption Description:                       |  |  |  |
| Parcel Size: 16.40 Acres (714,383 SqFt)                                       | Legal                                        |  |  |  |
| Plat/Subdivision:                                                             |                                              |  |  |  |
| Lot:                                                                          | Township 3S Range 3W Section 23 TaxLot 01301 |  |  |  |
| Block:                                                                        |                                              |  |  |  |
| Map Page/Grid: 712-F7                                                         |                                              |  |  |  |
| Census Tract/Block: 030301 / 3008                                             |                                              |  |  |  |
| Waterfront:                                                                   |                                              |  |  |  |
| Land                                                                          |                                              |  |  |  |
| <b>Cnty Land Use:</b> 680 - Forest - Multiple special assessments -<br>Vacant | Cnty Bldg Use: 0                             |  |  |  |
| Land Use Std: AMSC - Agricultural Misc                                        | Zoning: EF-40 - Exclusive Farm Use           |  |  |  |
| Neighborhood: Rural Grand Island                                              | Recreation:                                  |  |  |  |
| Watershed: Chehalem Creek-Willamette River                                    | School District: 29J Newberg                 |  |  |  |

#### **General Information**

| Alternate Property # | R3323 01301                                  |  |  |
|----------------------|----------------------------------------------|--|--|
| Property Description | Township 3S Range 3W Section 23 TaxLot 01301 |  |  |
| Property Category    | Land &/or Buildings                          |  |  |
| Status               | Active, Locally Assessed, Use Assessed       |  |  |
| Tax Code Area        | 29.2                                         |  |  |
| Remarks              | POTENTIAL ADDITIONAL TAX LIABILITY           |  |  |