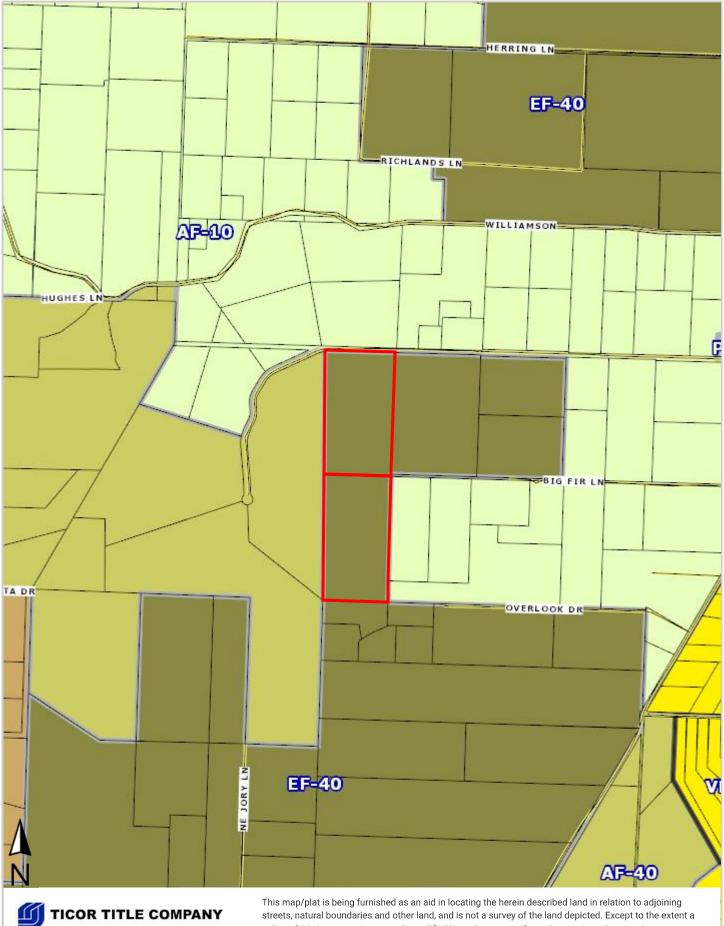

#### Land

 Cnty Land Use: 681 - Forest - Multiple special assessments -Improved (typical of class)
 Cnty Bldg Use: 11 - 1 Story

 Land Use Std: OTHR - Other
 Zoning: EF-40 - Exclusive Farm Use

 Neighborhood: Rural Grand Island
 Recreation: