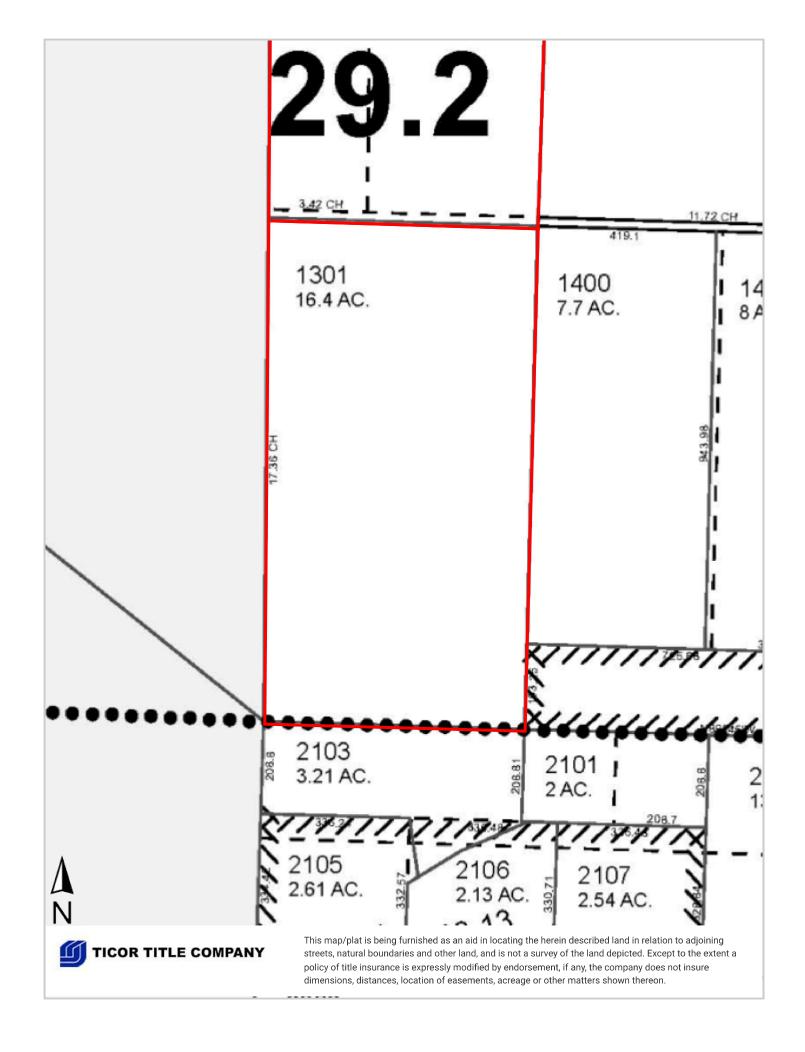

| Parcel Information                                                            | Assessment Information                       |  |  |  |
|-------------------------------------------------------------------------------|----------------------------------------------|--|--|--|
| Parcel #: 511213                                                              | Market Value Land: \$126,156.00              |  |  |  |
| Account: R332301301                                                           | Market Value Impr: \$0.00                    |  |  |  |
| Related:                                                                      | Market Value Total: \$126,156.00             |  |  |  |
| Site Address:                                                                 | Assessed Value: \$8,816.00                   |  |  |  |
| Newberg OR 97132                                                              | Tax Information                              |  |  |  |
| Owner: Walton, Emerson N                                                      |                                              |  |  |  |
| Owner2: Walton Margaret A Trustees Of                                         | Levy Code Area: 29.2                         |  |  |  |
| The                                                                           | Levy Rate: 13.1234                           |  |  |  |
| Owner Address: 20180 NE Sunnycrest Rd                                         | <b>Tax Year:</b> 2022                        |  |  |  |
| Newberg OR 97132 - 6788                                                       | <b>Annual Tax:</b> \$115.70                  |  |  |  |
| Twn/Range/Section: 03S / 03W / 23                                             | Exemption Description:                       |  |  |  |
| Parcel Size: 16.40 Acres (714,383 SqFt)                                       | Legal                                        |  |  |  |
| Plat/Subdivision:                                                             |                                              |  |  |  |
| Lot:                                                                          | Township 3S Range 3W Section 23 TaxLot 01301 |  |  |  |
| Block:                                                                        |                                              |  |  |  |
| Map Page/Grid: 712-F7                                                         |                                              |  |  |  |
| Census Tract/Block: 030301 / 3008                                             |                                              |  |  |  |
| Waterfront:                                                                   |                                              |  |  |  |
| Land                                                                          |                                              |  |  |  |
| <b>Cnty Land Use:</b> 680 - Forest - Multiple special assessments -<br>Vacant | Cnty Bldg Use: 0                             |  |  |  |
| Land Use Std: AMSC - Agricultural Misc                                        | Zoning: EF-40 - Exclusive Farm Use           |  |  |  |
| Neighborhood: Rural Grand Island                                              | Recreation:                                  |  |  |  |
| Watershed: Chehalem Creek-Willamette River                                    | School District: 29J Newberg                 |  |  |  |

#### **General Information**

| Alternate Property # | R3323 01301                                  |  |  |
|----------------------|----------------------------------------------|--|--|
| Property Description | Township 3S Range 3W Section 23 TaxLot 01301 |  |  |
| Property Category    | Land &/or Buildings                          |  |  |
| Status               | Active, Locally Assessed, Use Assessed       |  |  |
| Tax Code Area        | 29.2                                         |  |  |
| Remarks              | POTENTIAL ADDITIONAL TAX LIABILITY           |  |  |