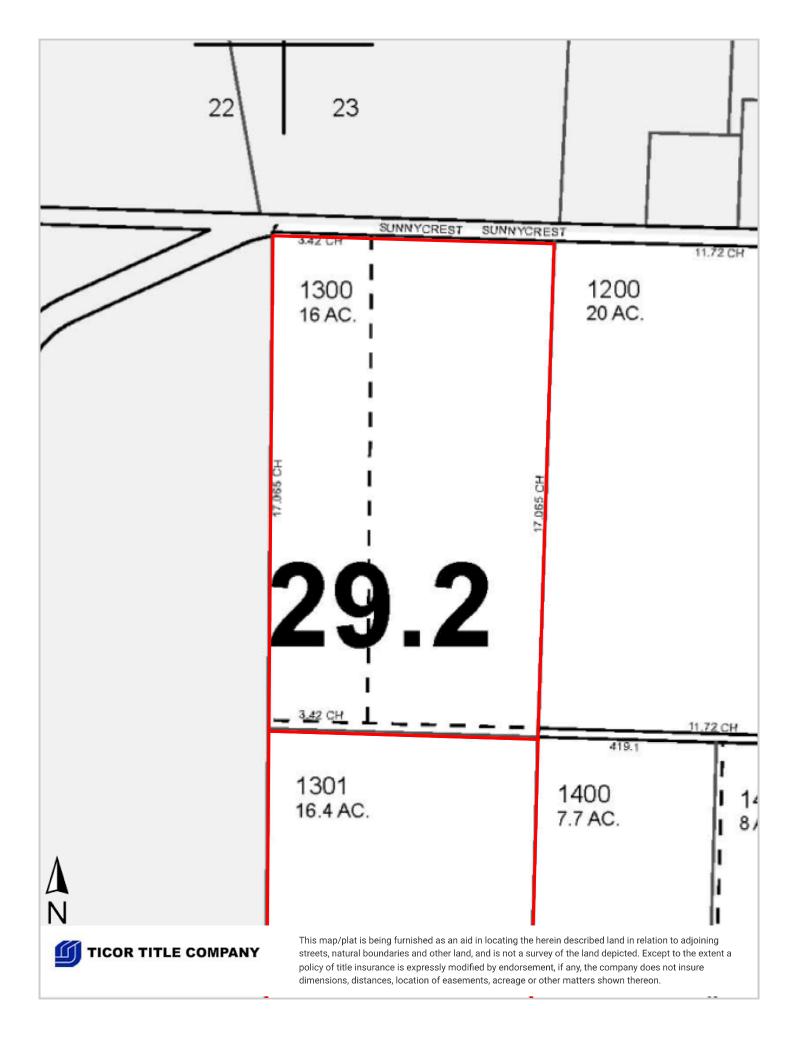

#### Parcel Information

| Parcel #: 73501Market Value Land:\$215,903.00Account: R332301300Market Value Impr:\$315,498.00Related:Market Value Total:\$531,401.00Site Address: 20180 NE Sunnycrest RdAssessed Value:\$163,947.00Newberg OR 97132 - 6788Tax InformationImage: State              |                                         |                              |                   |
|---------------------------------------------------------------------------------------------------------------------------------------------------------------------------------------------------------------------------------------------------------------------------------------------------------------------------------------------------------------------------------------------------------------------------------------------------------------------------------------------------------------------------------------------------------------------------------------------------------------------------------------------------------------------------------------------------------------------------------------------------------------------------------------------------------------------------------------------------------------------------------------------------------------------------------------------------------------------------------------------------------------------------------------------------------------------------------------------------------------------------------------------------------------------------------------------------------------------------------------------------------------------------------------------------------------------------------------------------------------------------------------------------------------------------------------------------------------------------------------------------------------------------------------------------------------------------------------------------------------------------------------------------------------------------------------------------------------------------------------------------------------------------------------------------------------------------------------------------------------------------------------------------------------------------------------------------------------|-----------------------------------------|------------------------------|-------------------|
| Related:Market Value Total:\$531,401.00Site Address: 20180 NE Sunnycrest RdAssessed Value:\$163,947.00Newberg OR 97132 - 6788Tax InformationImage: Code Area: 29.2Owner: Walton Emerson & Margaret<br>Trustees ForLevy Code Area: 29.2Owner2:Levy Rate: 13.1234Owner Address: 20180 NE Sunnycrest RdTax Year: 2022Newberg OR 97132 - 6788Annual Tax: \$2,151.54Newberg OR 97132 - 6788Annual Tax: \$2,151.54Twn/Range/Section: 03S / 03W / 23Exemption Description:Parcel Size: 16.00 Acres (696,960 SqFt)LegalPlat/Subdivision:LegalLot:Sownship 3S Range 3W Sectior 13a Lot 13aBlock:Nap Page/Grid: 712-F7Census Tract/Block: 030301 / 3008Annual Tax: \$2,151.54                                                                                                                                                                                                                                                                                                                                                                                                                                                                                                                                                                                                                                                                                                                                                                                                                                                                                                                                                                                                                                                                                                                                                                                                                                                                                           | Parcel #: 73501                         | Market Value Land:           | \$215,903.00      |
| Site Address: 20180 NE Sunnycrest RdAssessed Value:\$163,947.00Newberg OR 97132 - 6788Tax InformationTax InformationOwner: Walton Emerson & Margaret<br>Trustees ForLevy Code Area: 29.2Owner2:Levy Rate: 13.1234Owner Address: 20180 NE Sunnycrest RdTax Year: 2022Newberg OR 97132 - 6788Annual Tax: \$2,151.54Newberg OR 97132 - 6788Annual Tax: \$2,151.54Parcel Size: 16.00 Acres (696,960 SqFt)Exemption Description:Parcel Size: 16.00 Acres (696,960 SqFt)LegalPlat/Subdivision:LegalSlock:ownship 3S Range 3W Section 23 TaxLot 01300Map Page/Grid: 712-F7Census Tract/Block: 030301 / 3008                                                                                                                                                                                                                                                                                                                                                                                                                                                                                                                                                                                                                                                                                                                                                                                                                                                                                                                                                                                                                                                                                                                                                                                                                                                                                                                                                          | Account: R332301300                     | Market Value Impr:           | \$315,498.00      |
| Newberg OR 97132 - 6788Newberg OR 97132 - 6788Owner: Walton Emerson & Margaret<br>Trustees ForCowner2:Owner Address: 20180 NE Sunnycrest Rd<br>Newberg OR 97132 - 6788Newberg OR 97132 - 6788Newberg OR 97132 - 6788Parcel Size: 16.00 Acres (696,960 SqFt)Plat/Subdivision:Block:Map Page/Grid: 712-F7Census Tract/Block: 030301 / 3008                                                                                                                                                                                                                                                                                                                                                                                                                                                                                                                                                                                                                                                                                                                                                                                                                                                                                                                                                                                                                                                                                                                                                                                                                                                                                                                                                                                                                                                                                                                                                                                                                      | Related:                                | Market Value Total:          | \$531,401.00      |
| ConstantTax InformationOwner: Walton Emerson & Margaret<br>Trustees ForLevy Code Area: 29.2Owner2:Levy Rate: 13.1234Owner Address: 20180 NE Sunnycrest RdTax Year: 2022Newberg OR 97132 - 6788Annual Tax: \$2,151.54Twn/Range/Section: 03S / 03W / 23Exemption Description:Parcel Size: 16.00 Acres (696,960 SqFt)LegalPlat/Subdivision:Township 3S Range 3W Section 23 TaxLot 01300Map Page/Grid: 712-F7Township 3S Range 3W Section 23 TaxLot 01300                                                                                                                                                                                                                                                                                                                                                                                                                                                                                                                                                                                                                                                                                                                                                                                                                                                                                                                                                                                                                                                                                                                                                                                                                                                                                                                                                                                                                                                                                                         | Site Address: 20180 NE Sunnycrest Rd    | Assessed Value:              | \$163,947.00      |
| Owner: Walton Emerson & Margaret<br>Trustees ForLevy Code Area: 29.2Owner2:Levy Rate: 13.1234Owner Address: 20180 NE Sunnycrest Rd<br>Newberg OR 97132 - 6788Tax Year: 2022Newberg OR 97132 - 6788Annual Tax: \$2,151.54Twn/Range/Section: 03S / 03W / 23Exemption Description:Parcel Size: 16.00 Acres (696,960 SqFt)LegalPlat/Subdivision:Township 3S Range 3W Section 23 TaxLot 01300Block:Township 3S Range 3W Section 23 TaxLot 01300Map Page/Grid: 712-F7Census Tract/Block: 030301 / 3008                                                                                                                                                                                                                                                                                                                                                                                                                                                                                                                                                                                                                                                                                                                                                                                                                                                                                                                                                                                                                                                                                                                                                                                                                                                                                                                                                                                                                                                              | Newberg OR 97132 - 6788                 | Tau lufa mustia a            |                   |
| Owner2:Levy Rate: 13.1234Owner Address: 20180 NE Sunnycrest RdTax Year: 2022Newberg OR 97132 - 6788Annual Tax: \$2,151.54Twn/Range/Section: 03S / 03W / 23Exemption Description:Parcel Size: 16.00 Acres (696,960 SqFt)LegalPlat/Subdivision:LegalLot:Township 3S Range 3W Section 23 TaxLot 01300Map Page/Grid: 712-F7Township 3S Range 3W Section 23 TaxLot 01300Census Tract/Block: 030301 / 3008Tax Year: 2022                                                                                                                                                                                                                                                                                                                                                                                                                                                                                                                                                                                                                                                                                                                                                                                                                                                                                                                                                                                                                                                                                                                                                                                                                                                                                                                                                                                                                                                                                                                                            | Owner: Walton Emerson & Margaret        | Tax Information              |                   |
| Owner Address: 20180 NE Sunnycrest RdTax Year: 2022Newberg OR 97132 - 6788Annual Tax: \$2,151.54Twn/Range/Section: 03S / 03W / 23Exemption Description:Parcel Size: 16.00 Acres (696,960 SqFt)LegalPlat/Subdivision:Cownship 3S Range 3W Section 23 TaxLot 01300Block:Township 3S Range 3W Section 23 TaxLot 01300Map Page/Grid: 712-F7Census Tract/Block: 030301 / 3008                                                                                                                                                                                                                                                                                                                                                                                                                                                                                                                                                                                                                                                                                                                                                                                                                                                                                                                                                                                                                                                                                                                                                                                                                                                                                                                                                                                                                                                                                                                                                                                      | Trustees For                            | Levy Code Area: 29.2         |                   |
| Newberg OR 97132 - 6788Annual Tax: \$2,151.54Twn/Range/Section: 03S / 03W / 23Exemption Description:Parcel Size: 16.00 Acres (696,960 SqFt)LegalPlat/Subdivision:Census Tract/Block: 030301 / 3008                                                                                                                                                                                                                                                                                                                                                                                                                                                                                                                                                                                                                                                                                                                                                                                                                                                                                                                                                                                                                                                                                                                                                                                                                                                                                                                                                                                                                                                                                                                                                                                                                                                                                                                                                            | Owner2:                                 | Levy Rate: 13.1              | 234               |
| Twn/Range/Section: 03S / 03W / 23Exemption Description:Parcel Size: 16.00 Acres (696,960 SqFt)LegalPlat/Subdivision:LegalLot:Township 3S Range 3W Section 23 TaxLot 01300Block:Map Page/Grid: 712-F7Census Tract/Block: 030301 / 3008Acres (Acres Acres | Owner Address: 20180 NE Sunnycrest Rd   | <b>Tax Year:</b> 2022        | 2                 |
| Parcel Size: 16.00 Acres (696,960 SqFt)         Plat/Subdivision:       Legal         Lot:       Township 3S Range 3W Section 23 TaxLot 01300         Block:       Township 3S Range 3W Section 23 TaxLot 01300         Census Tract/Block: 030301 / 3008       East 1000000000000000000000000000000000000                                                                                                                                                                                                                                                                                                                                                                                                                                                                                                                                                                                                                                                                                                                                                                                                                                                                                                                                                                                                                                                                                                                                                                                                                                                                                                                                                                                                                                                                                                                                                                                                                                                    | Newberg OR 97132 - 6788                 | <b>Annual Tax:</b> \$2,1     | 51.54             |
| Plat/Subdivision:     Legal       Lot:     Township 3S Range 3W Section 23 TaxLot 01300       Block:     Anap Page/Grid: 712-F7       Census Tract/Block: 030301 / 3008     Anap Page/Grid: 712-F7                                                                                                                                                                                                                                                                                                                                                                                                                                                                                                                                                                                                                                                                                                                                                                                                                                                                                                                                                                                                                                                                                                                                                                                                                                                                                                                                                                                                                                                                                                                                                                                                                                                                                                                                                            | Twn/Range/Section: 03S / 03W / 23       | Exemption Description:       |                   |
| Plat/Subdivision:     Township 3S Range 3W Section 23 TaxLot 01300       Block:     Township 3S Range 3W Section 23 TaxLot 01300       Map Page/Grid: 712-F7     Census Tract/Block: 030301 / 3008                                                                                                                                                                                                                                                                                                                                                                                                                                                                                                                                                                                                                                                                                                                                                                                                                                                                                                                                                                                                                                                                                                                                                                                                                                                                                                                                                                                                                                                                                                                                                                                                                                                                                                                                                            | Parcel Size: 16.00 Acres (696,960 SqFt) | Land                         |                   |
| Block:<br>Map Page/Grid: 712-F7<br>Census Tract/Block: 030301 / 3008                                                                                                                                                                                                                                                                                                                                                                                                                                                                                                                                                                                                                                                                                                                                                                                                                                                                                                                                                                                                                                                                                                                                                                                                                                                                                                                                                                                                                                                                                                                                                                                                                                                                                                                                                                                                                                                                                          | Plat/Subdivision:                       | Legai                        |                   |
| Map Page/Grid: 712-F7           Census Tract/Block: 030301 / 3008                                                                                                                                                                                                                                                                                                                                                                                                                                                                                                                                                                                                                                                                                                                                                                                                                                                                                                                                                                                                                                                                                                                                                                                                                                                                                                                                                                                                                                                                                                                                                                                                                                                                                                                                                                                                                                                                                             | Lot:                                    | Township 3S Range 3W Section | n 23 TaxLot 01300 |
| Census Tract/Block: 030301 / 3008                                                                                                                                                                                                                                                                                                                                                                                                                                                                                                                                                                                                                                                                                                                                                                                                                                                                                                                                                                                                                                                                                                                                                                                                                                                                                                                                                                                                                                                                                                                                                                                                                                                                                                                                                                                                                                                                                                                             | Block:                                  |                              |                   |
|                                                                                                                                                                                                                                                                                                                                                                                                                                                                                                                                                                                                                                                                                                                                                                                                                                                                                                                                                                                                                                                                                                                                                                                                                                                                                                                                                                                                                                                                                                                                                                                                                                                                                                                                                                                                                                                                                                                                                               | Map Page/Grid: 712-F7                   |                              |                   |
| Waterfront:                                                                                                                                                                                                                                                                                                                                                                                                                                                                                                                                                                                                                                                                                                                                                                                                                                                                                                                                                                                                                                                                                                                                                                                                                                                                                                                                                                                                                                                                                                                                                                                                                                                                                                                                                                                                                                                                                                                                                   | Census Tract/Block: 030301 / 3008       |                              |                   |
|                                                                                                                                                                                                                                                                                                                                                                                                                                                                                                                                                                                                                                                                                                                                                                                                                                                                                                                                                                                                                                                                                                                                                                                                                                                                                                                                                                                                                                                                                                                                                                                                                                                                                                                                                                                                                                                                                                                                                               | Waterfront:                             |                              |                   |
|                                                                                                                                                                                                                                                                                                                                                                                                                                                                                                                                                                                                                                                                                                                                                                                                                                                                                                                                                                                                                                                                                                                                                                                                                                                                                                                                                                                                                                                                                                                                                                                                                                                                                                                                                                                                                                                                                                                                                               |                                         |                              |                   |

#### **General Information**

| Alternate Property # | R3323 01300                                  |  |  |
|----------------------|----------------------------------------------|--|--|
| Property Description | Township 3S Range 3W Section 23 TaxLot 01300 |  |  |
| Property Category    | Land &/or Buildings                          |  |  |
| Status               | Active, Locally Assessed, Use Assessed       |  |  |
| Tax Code Area        | 29.2                                         |  |  |
| Remarks              | POTENTIAL ADDITIONAL TAX LIABILITY           |  |  |