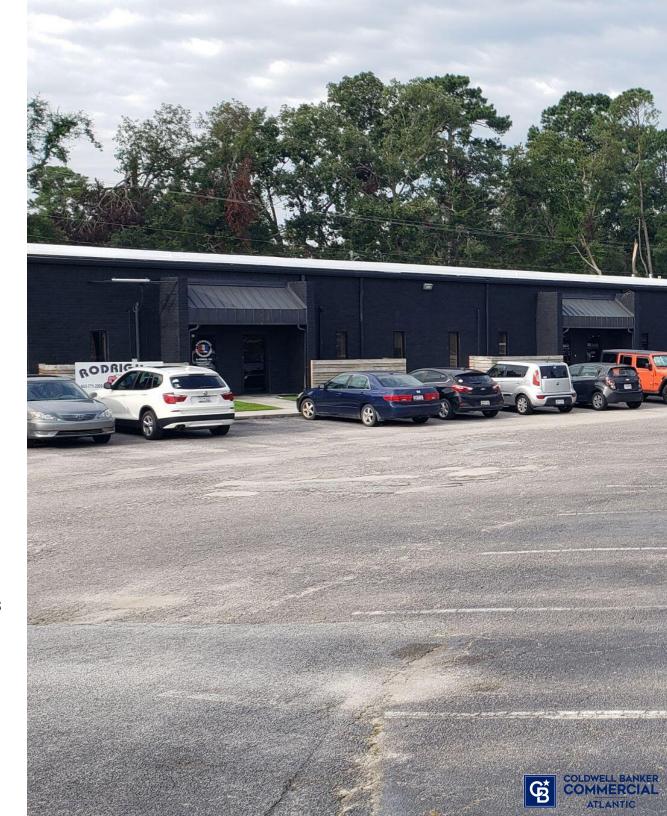

## PROPERTY OVERVIEW

Unit 122 in the Iron Gate Business Center, 622 Old Trolley Road, is a 2,000 SF flex unit. This adaptable space is suitable for retail or office use with the added benefit of warehouse space. This business center has excellent visibility from Old Trolley Road where the average daily traffic volume is 26,100 vehicles per day. That is a lot of potential customers. The 12-foot rollup rear door is equipped with an automatic opener. The tenants and customers of the Iron Gate Business Center share front and side surface parking. Employee parking is also available behind the building. The population and household income numbers at this location are very good. Please review the demographics reports provided. In 2024 the estimated additional rent for CAM, insurance and tax is \$4.95 PSF. The costs for water, sewer and commercial trash containers are included in the CAM fee.