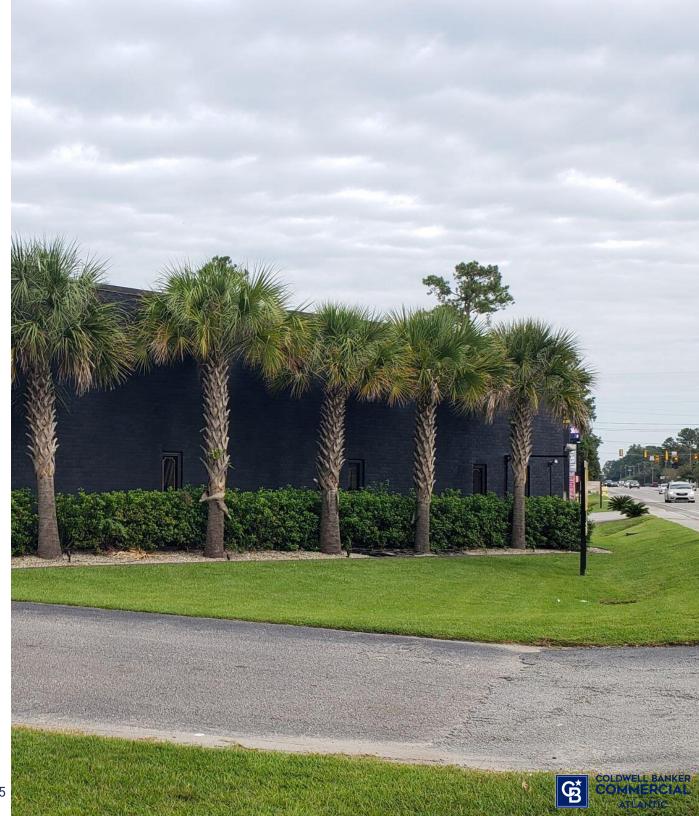

## PROPERTY OVERVIEW

Unit 122 in the Iron Gate Business Center, 622 Old Trolley Road, is a 2,000 SF flex unit. This adaptable space is suitable for retail or office use with the added benefit of warehouse space. This business center has excellent visibility from Old Trolley Road where the average daily traffic volume is 26,100 vehicles per day. That is a lot of potential customers. The 12-foot rollup rear door is equipped with an automatic opener. The tenants and customers of the Iron Gate Business Center share front and side surface parking. Employee parking is also available behind the building. The population and household income numbers at this location are very good. Please review the demographics reports provided. In 2024 the estimated additional rent for CAM, insurance and tax is \$4.95 PSF. The costs for water, sewer and commercial trash containers are included in the CAM fee.