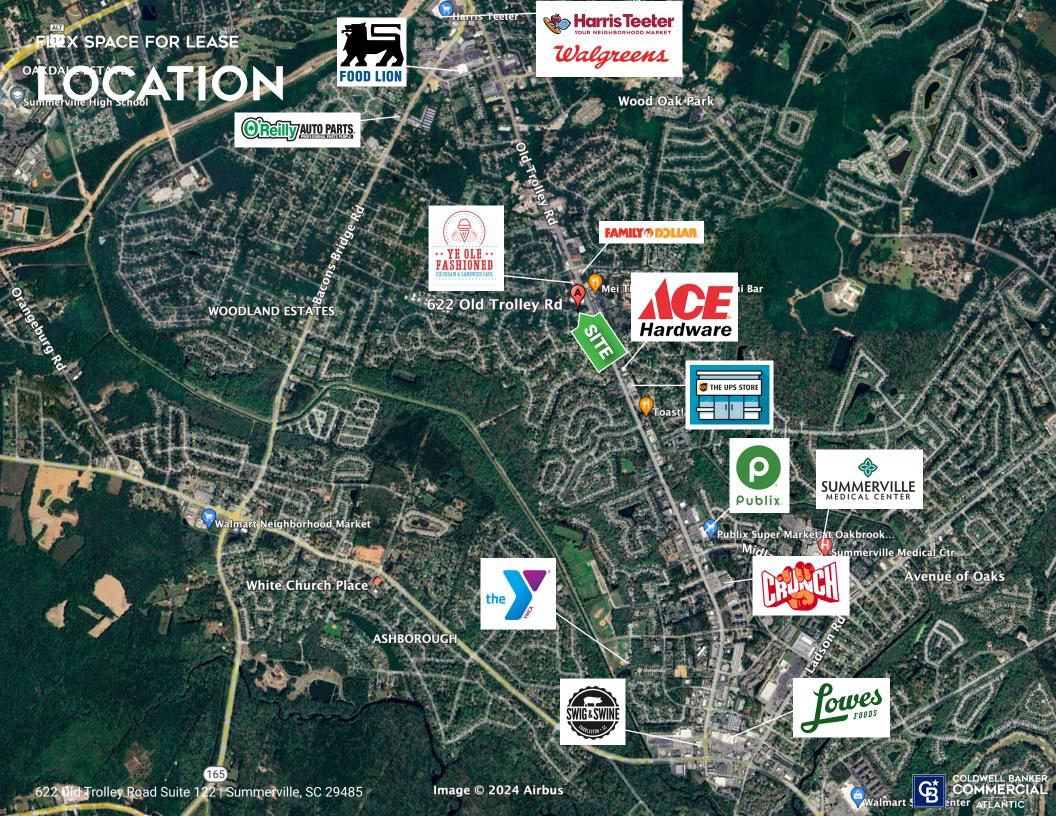

## PROPERTY OVERVIEW

Unit 122 in the Iron Gate Business Center, 622 Old Trolley Road, is a 2,000 SF flex unit. This adaptable space is suitable for retail or office use with the added benefit of warehouse space. This business center has excellent visibility from Old Trolley Road where the average daily traffic volume is 26,100 vehicles per day. That is a lot of potential customers. The 12-foot rollup rear door is equipped with an automatic opener. The tenants and customers of the Iron Gate Business Center share front and side surface parking. Employee parking is also available behind the building. The population and household income numbers at this location are very good. Please review the demographics reports provided. In 2024 the estimated additional rent for CAM, insurance and tax is \$4.95 PSF. The costs for water, sewer and commercial trash containers are included in the CAM fee.