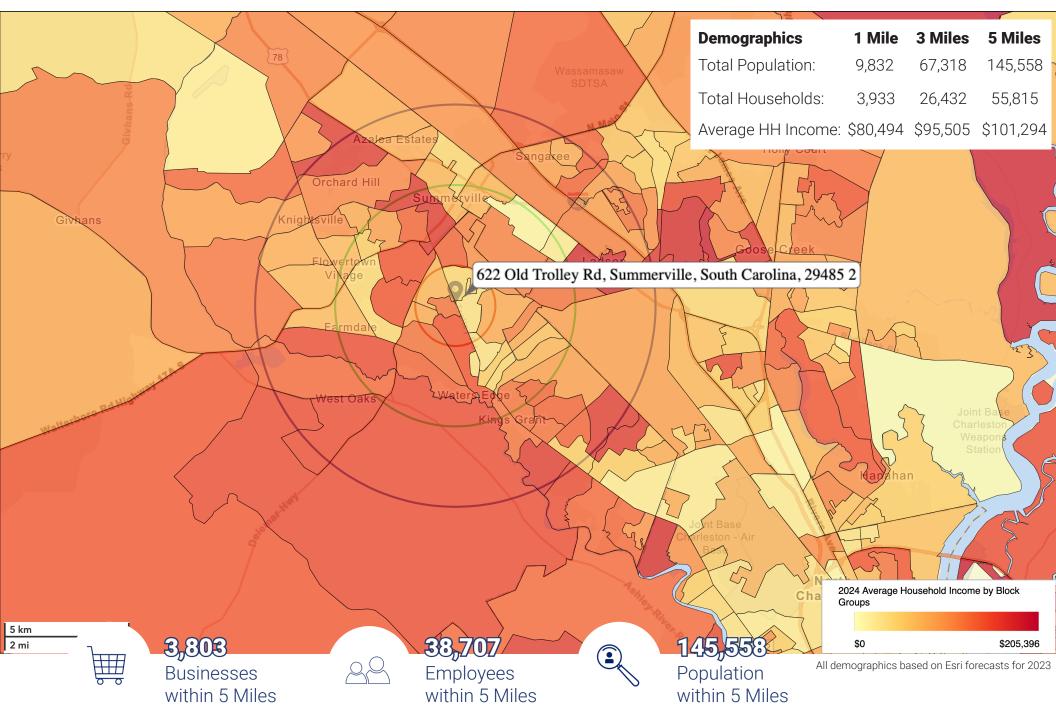

## **DEMOGRAPHICS**

## PROPERTY OVERVIEW

Unit 122 in the Iron Gate Business Center, 622 Old Trolley Road, is a 2,000 SF flex unit. This adaptable space is suitable for retail or office use with the added benefit of warehouse space. This business center has excellent visibility from Old Trolley Road where the average daily traffic volume is 26,100 vehicles per day. That is a lot of potential customers. The 12-foot rollup rear door is equipped with an automatic opener. The tenants and customers of the Iron Gate Business Center share front and side surface parking. Employee parking is also available behind the building. The population and household income numbers at this location are very good. Please review the demographics reports provided. In 2024 the estimated additional rent for CAM, insurance and tax is \$4.95 PSF. The costs for water, sewer and commercial trash containers are included in the CAM fee.