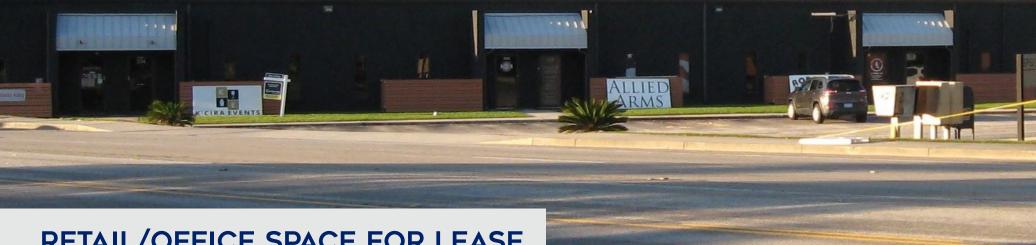

### RETAIL/OFFICE SPACE FOR LEASE

622 Old Trolley Road Suite 122 Summerville, SC 29485

COLDWELL BANKER COMMERCIAL **ATLANTIC** 

RETAIL/OFFICE SPACE FOR LEASE

## PROPERTY OVERVIEW

Unit 122 in the Iron Gate Business Center, 622 Old Trolley Road, is a 2,000 SF flex unit. This adaptable space is suitable for retail or office use with the added benefit of warehouse space. This business center has excellent visibility from Old Trolley Road where the average daily traffic volume is 26,100 vehicles per day. That is a lot of potential customers. The 12-foot rollup rear door is equipped with an automatic opener. The tenants and customers of the Iron Gate Business Center share front and side surface parking. Employee parking is also available behind the building. The population and household income numbers at this location are very good. Please review the demographics reports provided. In 2024 the estimated additional rent for CAM, insurance and tax is \$4.95 PSF. The costs for water, sewer and commercial trash containers are included in the CAM fee.