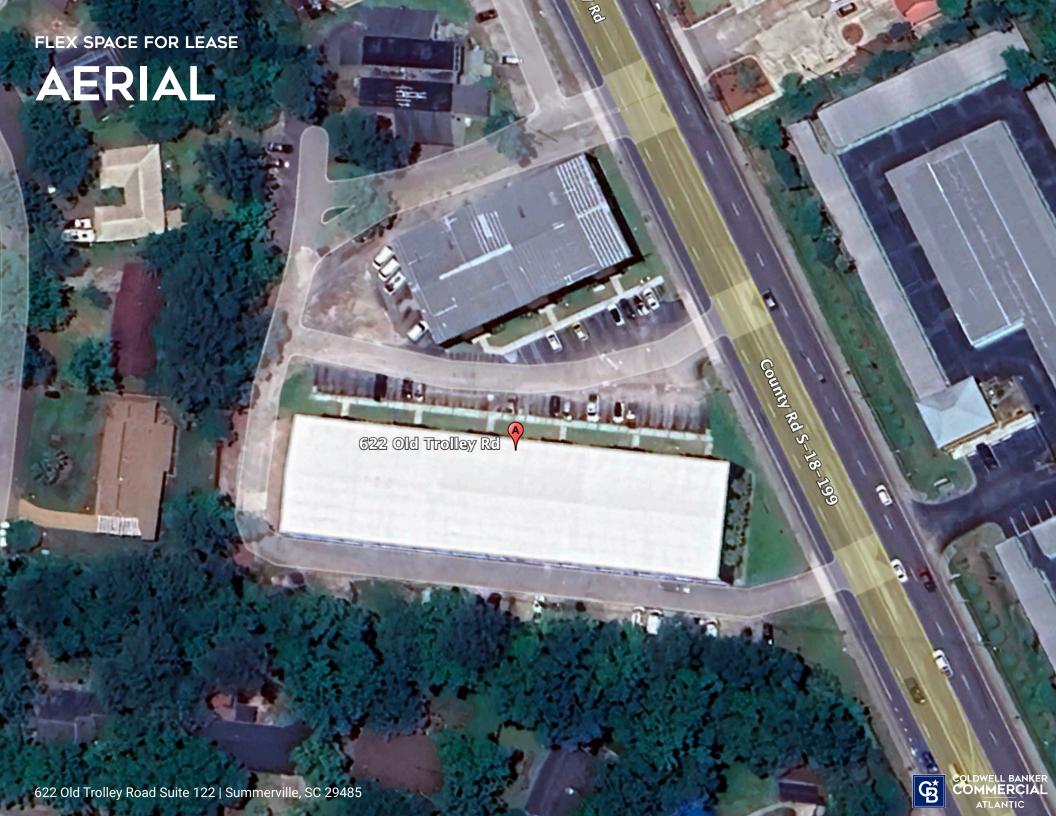

## PROPERTY OVERVIEW

Unit 122 in the Iron Gate Business Center, 622 Old Trolley Road, is a 2,000 SF flex unit. This adaptable space is suitable for retail or office use with the added benefit of warehouse space. This business center has excellent visibility from Old Trolley Road where the average daily traffic volume is 26,100 vehicles per day. That is a lot of potential customers. The 12-foot rollup rear door is equipped with an automatic opener. The tenants and customers of the Iron Gate Business Center share front and side surface parking. Employee parking is also available behind the building. The population and household income numbers at this location are very good. Please review the demographics reports provided. In 2024 the estimated additional rent for CAM, insurance and tax is \$4.95 PSF. The costs for water, sewer and commercial trash containers are included in the CAM fee.