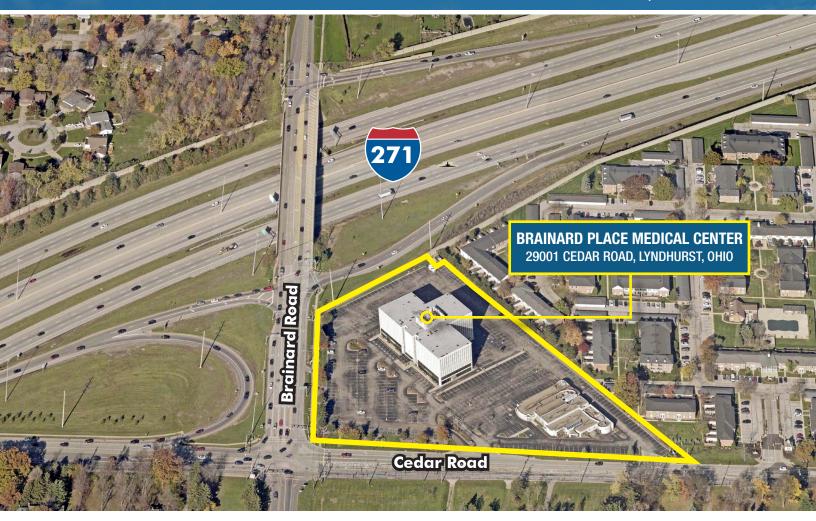

# BRAINARD PLACE MEDICAL CENTER 29001 CEDAR ROAD LYNDHURST, OHIO

#### **GREAT LOCATION**

- Centrally-located at the intersection of I-271, Cedar Road and Brainard Road
- Immediate access to all major highways and eastern suburbs
- Minutes to prestigious retail centers including Legacy Village, Beachwood Place Mall and Eton Collection