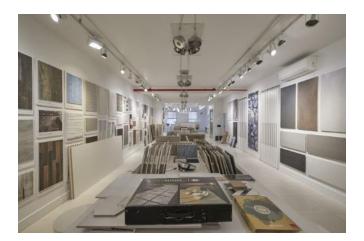

Open Space Ideal for Many Uses with Show Window to the Street. Ex: Gym, Dance Studio, Marble & Tile Showroom, Kitchen and Bath Display, Architect Firm, Office Use, Medical Use, Interior Design Space, Coffee Shop, And Multiple Uses.

This large open space is currently white-boxed. The previous tenant used it as a showroom. It is built out with a kitchen and private restroom.