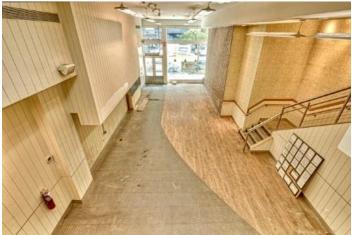

#### **Ground Floor**

Space Available 2,500 SF

Rental Rate Upon Request Contiguous Area 9,200 SF Date Available Immediate

Built Out As Restaurants And Cafes

Space Type Relet

Space Use Retail / Restaurant

Lease Term 10 years

Open Space Ideal for Many Uses with Show Window to the Street. Ex: Gym, Dance Studio, Marble & Tile Showroom, Kitchen and Bath Display, Architect Firm, Office Use, Medical Use, Interior Design Space, Coffee Shop, And Multiple Uses.