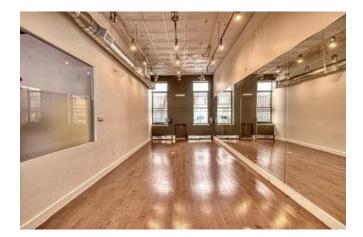

#### 2nd Floor - Suite 200

Space Available 2,150 SF

Rental Rate \$70.00 /SF/Yr

Contiguous Area 9,200 SF
Date Available Immediate
Service Type Modified Gross
Built Out As Standard Retail

Space Type Relet

Space Use Office/Retail
Lease Term 5 Years

Open Space Ideal for Many Uses with Show Window to the Street. Ex: Gym, Dance Studio, Marble & Tile Showroom, Kitchen and Bath Display, Architect Firm, Office Use, Medical Use, Interior Design Space, Coffee Shop, And Multiple Uses.