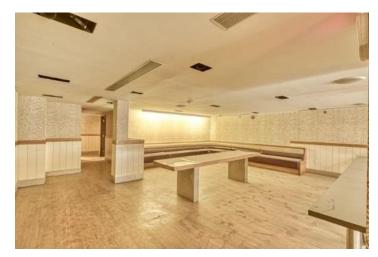

#### 3rd Floor - Suite 300

Space Available 2,150 SF

Rental Rate \$60.00 /SF/Yr

Contiguous Area 9,200 SF Date Available Now

Service Type Plus All Utilities Built Out As Standard Office

Space Type Relet

Space Use Office/Retail
Lease Term 5 Years

This large open space is currently white-boxed. The previous tenant used it as a showroom. It is built out with a kitchen and private restroom.