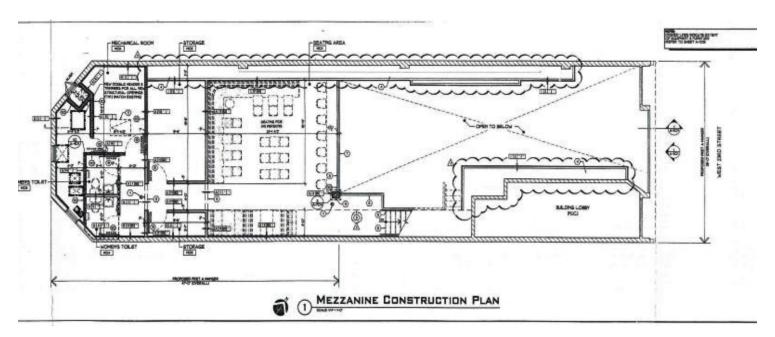

### Mezzanine

Space Available 1,200 SF Rental Rate

Upon Request 9,200 SF Contiguous Area Date Available Immediate

Built Out As Restaurants And Cafes

Space Type Relet Space Use Retail Lease Term 10 Years