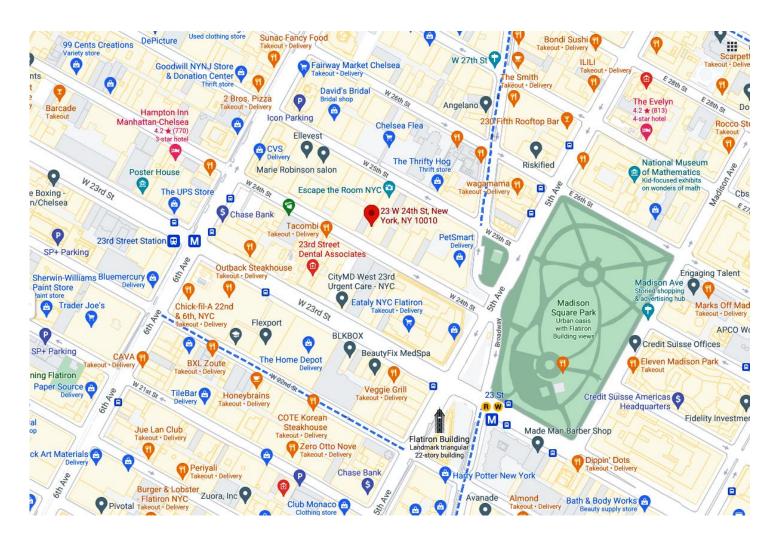

As Standard Retail

Space Type Relet

Space Use Office/Retail
Lease Term 5 Years

Open Space Ideal for Many Uses with Show Window to the Street. Ex: Gym, Dance Studio, Marble & Tile Showroom, Kitchen and Bath Display, Architect Firm, Office Use, Medical Use, Interior Design Space, Coffee Shop, And Multiple Uses.







# **III RSNYREALTY**

#### 3rd Floor - Suite 300

Space Available 2,150 SF

Rental Rate \$60.00 /SF/Yr

Contiguous Area 9,200 SF Date Available Now

Service Type Plus All Utilities Built Out As Standard Office

Space Type Relet

Space Use Office/Retail
Lease Term 5 Years

This large open space is currently white-boxed. The previous tenant used it as a showroom. It is built out with a kitchen and private restroom.







#### 24 W 23rd St, New York, NY 10010

#### Location: