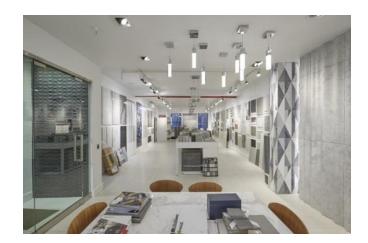

Open Space Ideal for Many Uses with Show Window to the Street. Ex: Gym, Dance Studio, Marble & Tile Showroom, Kitchen and Bath Display, Architect Firm, Office Use, Medical Use, Interior Design Space, Coffee Shop, And Multiple Uses.

This large open space is currently white-boxed. The previous tenant used it as a showroom. It is built out with a kitchen and private restroom.