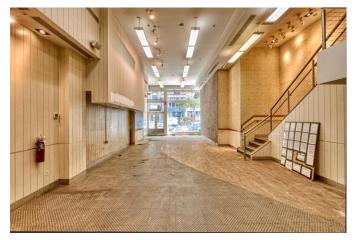

#### **Ground Floor**

Space Available 2,500 SF

Rental Rate Upon Request Contiguous Area 9,200 SF Date Available Immediate

Built Out As Restaurants And Cafes

Space Type Relet

Space Use Retail / Restaurant

Lease Term 10 years

Open Space Ideal for Many Uses with Show Window to the Street. Ex: Gym, Dance Studio, Marble & Tile Showroom, Kitchen and Bath Display, Architect Firm, Office Use, Medical Use, Interior Design Space, Coffee Shop, And Multiple Uses.