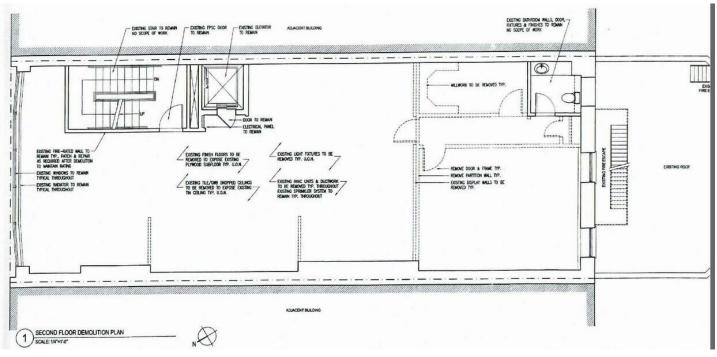

#### 3rd Floor - Suite 300

Space Available 2,150 SF

Rental Rate \$60.00 /SF/Yr

Contiguous Area 9,200 SF Date Available Now

Service Type Plus All Utilities Built Out As Standard Office

Space Type Relet

Space Use Office/Retail
Lease Term 5 Years

This large open space is currently white-boxed. The previous tenant used it as a showroom. It is built out with a kitchen and private restroom.