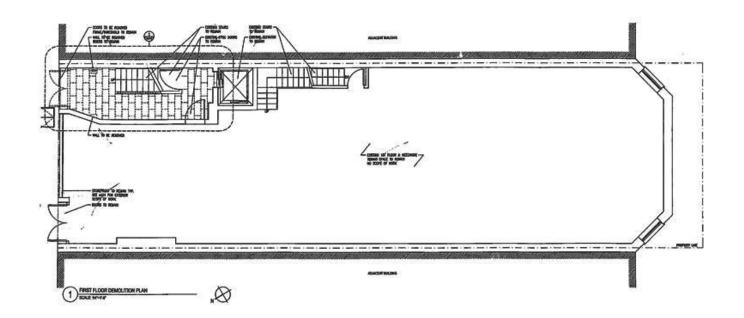

#### **Ground Floor**

Space Available 2,500 SF

Rental Rate Upon Request Contiguous Area 9,200 SF Date Available Immediate

Built Out As Restaurants And Cafes

Space Type Relet

Space Use Retail / Restaurant

Lease Term 10 years

### Mezzanine

Space Available 1,200 SF Rental Rate

Upon Request 9,200 SF Contiguous Area Date Available Immediate

Built Out As Restaurants And Cafes

Space Type Relet Space Use Retail Lease Term 10 Years