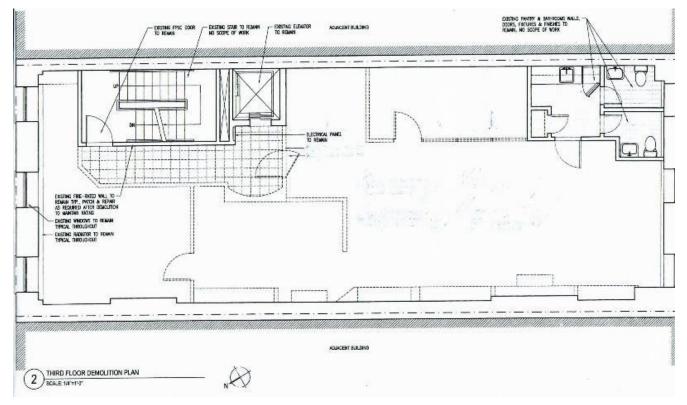

#### 3rd Floor - Suite 300

Space Available 2,150 SF

Rental Rate \$60.00 /SF/Yr

Contiguous Area 9,200 SF Date Available Now

Service Type Plus All Utilities Built Out As Standard Office

Space Type Relet

Space Use Office/Retail
Lease Term 5 Years

This large open space is currently white-boxed. The previous tenant used it as a showroom. It is built out with a kitchen and private restroom.