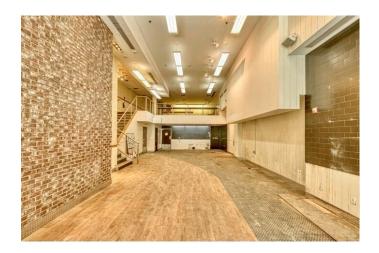

#### 3rd Floor - Suite 300

Space Available 2,150 SF

Rental Rate \$60.00 /SF/Yr

Contiguous Area 9,200 SF Date Available Now

Service Type Plus All Utilities Built Out As Standard Office

Space Type Relet

Space Use Office/Retail
Lease Term 5 Years

This large open space is currently white-boxed. The previous tenant used it as a showroom. It is built out with a kitchen and private restroom.