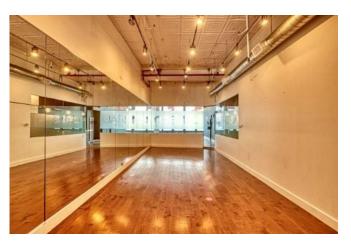

#### 2nd Floor - Suite 200

Space Available 2,150 SF

Rental Rate \$70.00 /SF/Yr

Contiguous Area 9,200 SF
Date Available Immediate
Service Type Modified Gross
Built Out As Standard Retail

Space Type Relet

Space Use Office/Retail
Lease Term 5 Years

Open Space Ideal for Many Uses with Show Window to the Street. Ex: Gym, Dance Studio, Marble & Tile Showroom, Kitchen and Bath Display, Architect Firm, Office Use, Medical Use, Interior Design Space, Coffee Shop, And Multiple Uses.